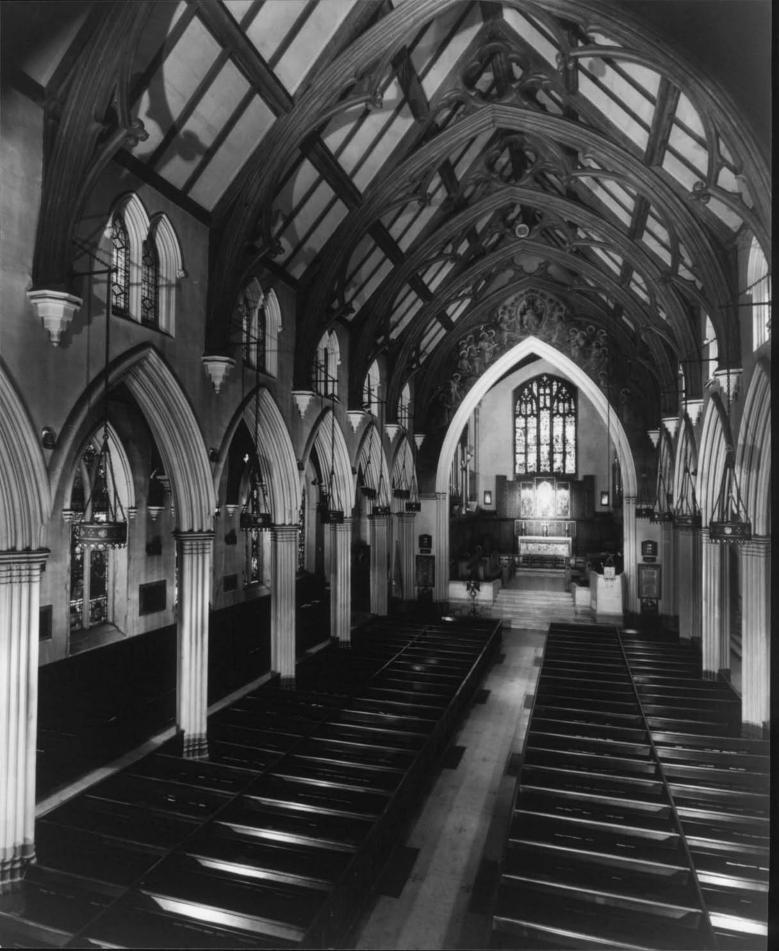

Entering the church through the main north door, one finds a narthex separated from the body of the church by a black walnut organ screen carved with three-cusped arches and trefoils (this screen is not, however, part of Upjohn's original work). Within, the nave unfolds along the three-aisle plan. It is seven bays long and is separated from the east and west aisles by graceful lith-century-style arcades supported on filletted stone piers of clustered colonnettes, the clustering echoed by the numerous moldings in the arches.

The nave terminates in a raised square-ended chancel, originally 30 feet wide by 17 feet deep and flanked by two vestry rooms. In 1912 the chancel was extended (to a depth of h2 feet) and remodelled by the architectural firm of Cram, Goodhue & Ferguson. Upjohn's original treatment of the chancel had been one of strong, simple lines executed in black walnut-wholly consistent in texture and austerity with the body of the church. A set of three painted-glass lancet windows, the

The wooden roof-trussing of the nave rises from corbels into elaborate five-cusped arches. Above the aisles the trussing takes the form of simple lancet arches. The ceilings of the aisles, nave, and chancel were originally plastered. The nave and chancel ceilings, due to leakage and other problems, have seen a number of alterations. The skylights above the nave were removed in 1970, and its ceiling is now covered by acoustic felt. The chancel ceiling has been panelled. The woodwork of the aisle walls is simple recessed black walnut panelling, complementing the pews. Hood moldings cap clerestory and aisle windows alike.