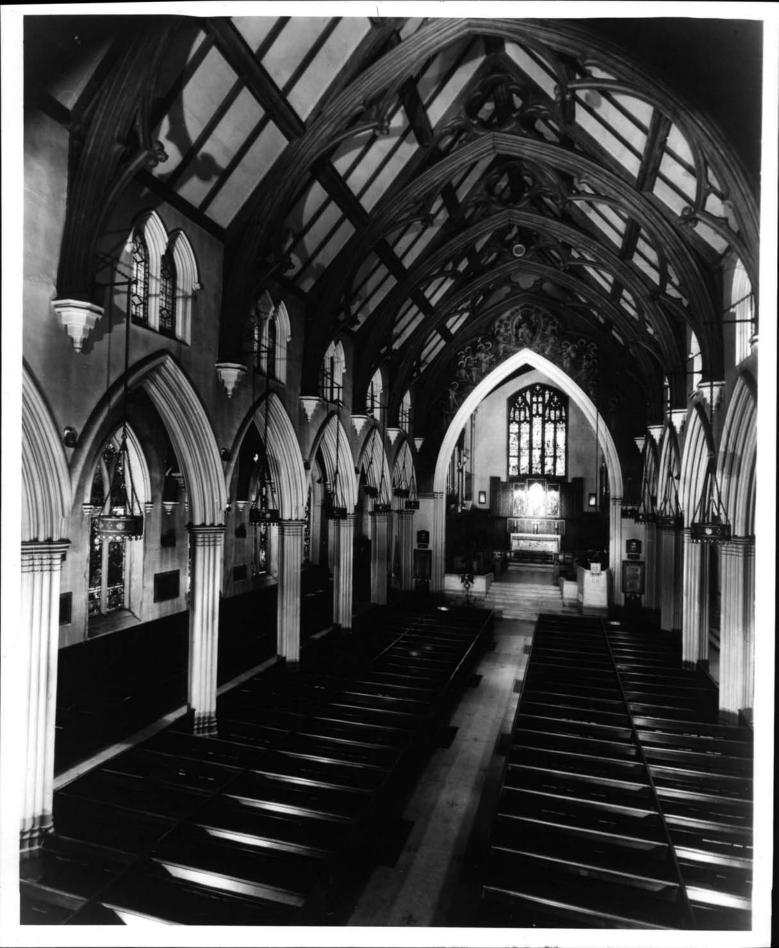

Entering the church through the main north door, one finds a narthex separated from the body of the church by a black walnut organ screen carved with three-cusped arches and trefoils (this screen is not, however, part of Upjohn's original work). Within, the nave unfolds along the three-aisle plan. It is seven bays long and is separated from the east and west aisles by graceful lith-century-style arcades supported on filletted stone piers of clustered colonnettes, the clustering echoed by the numerous moldings in the arches.

The nave terminates in a raised square-ended chancel, originally 30 feet wide by 17 feet deep and flanked by two vestry rooms. In 1912 the chancel was extended (to a depth of h2 feet) and remodelled by the architectural firm of Cram, Goodhue & Ferguson. Upjohn's original treatment of the chancel had been one of strong, simple lines executed in black walnut-wholly consistent in texture and austerity with the body of the church. A set of three painted-glass lancet windows, the

The wooden roof-trussing of the nave rises from corbels into elaborate five-cusped arches. Above the aisles the trussing takes the form of simple lancet arches. The ceilings of the aisles, nave, and chancel were originally plastered. The nave and chancel ceilings, due to leakage and other problems, have seen a number of alterations. The skylights above the nave were removed in 1970, and its ceiling is now covered by acoustic felt. The chancel ceiling has been panelled. The woodwork of the aisle walls is simple recessed black walnut panelling, complementing the pews. Hood moldings cap clerestory and aisle windows alike.