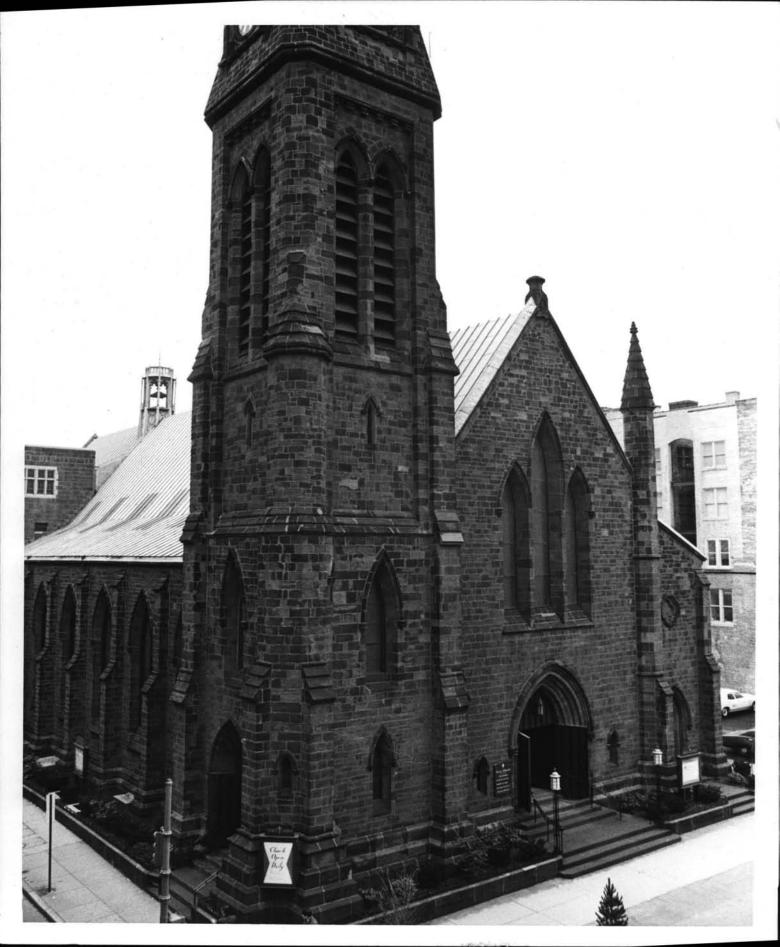

Grace Church rises abruptly from its cramped downtown setting. Originally built in 1845 and 1846 in the heart of the residential district, the Gothic Revival church now stands so hemmed in by commercial buildings that it is impossible to get a full view of it from any angle. The second Episcopalian structure on its corner site, it was designed by Richard Upjohn and completed (except for the chapel to the south, finished in 1854; and the spire, finished in 1860) in June of 1846.

The church is 147 feet long by 82 feet wide and is surrounded by a narrow planting strip. Its rectangular, buttressed mass of reddish brown freestone faces north and is covered by a gable roof--originally designed with skylights at clerestory level which have since been removed due to maintenance problems. The tower and spire rise asymmetrically and picturesquely from the northeast corner of the church and taper rapidly, by means of corner chamfering, to a point 206 feet above the street.

Upjohn's treatment of the exterior of Grace Church is extremely simple and uncluttered. The only ornamentation is the rather rough texture of the brownstone itself and a universally-applied hood molding, with corbels, whose splaying curve grows from the wall around each aperture. The double, panelled entrance door with its concentrically recessed moldings, the two short lancet windows to either side of it, and the three tall lancet windows clustered above it are defined in this way. Hood moldings and corbels also set off the secondary door to the west of the main door, the door and lancet windows of the tower, and the seven large aisle windows of lancet form on either side (east and west) of the church. The original treatment of the south end of the church is impossible to ascertain, since the chapel built abutting it in 1854 has been much rebuilt and enlarged over the years, completely obscuring any remnants of the original design.