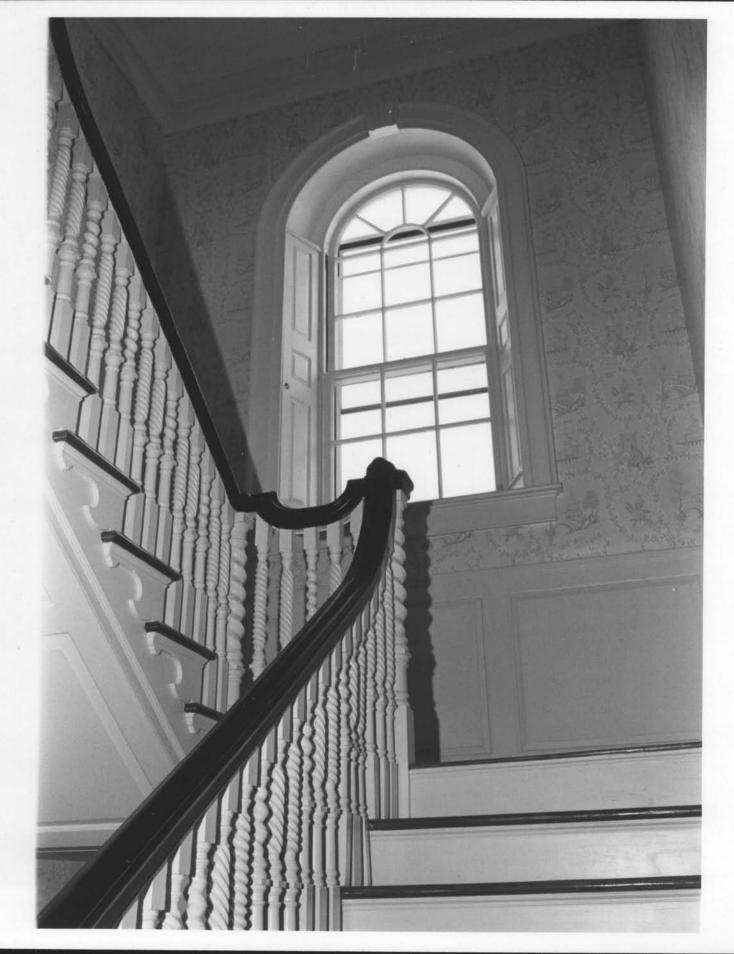

# UNITED STATES DEPARTMENT OF THE INTERIOR NATIONAL PARK SERVICE

# NATIONAL REGISTER OF HISTORIC PLACES INVENTORY -- NOMINATION FORM

| FOR   | NPS   | USE   | ON  | LY.  | Walio | Line. | 9 w/3 | 140 | 900A. |     | w.~~~\\\\\\\\\\\\\\\\\\\\\\\\\\\\\\\\\\ | 18 July |
|-------|-------|-------|-----|------|-------|-------|-------|-----|-------|-----|-----------------------------------------|---------|
| . 600 |       |       |     |      | ***   | ***   |       |     | 100   | OS. |                                         | W.V     |
| 1000  | 0.00  | . (4) |     | 6 A. |       |       |       |     | ×.    |     | .,                                      |         |
| REC   | EIVE  | Q     | 190 |      | 1,00  |       |       |     |       |     |                                         |         |
| 36.0  |       |       |     |      |       |       |       |     |       |     |                                         |         |
| DAT   | C.C.N | TED   |     |      |       |       | 6.0   |     | (     |     |                                         |         |