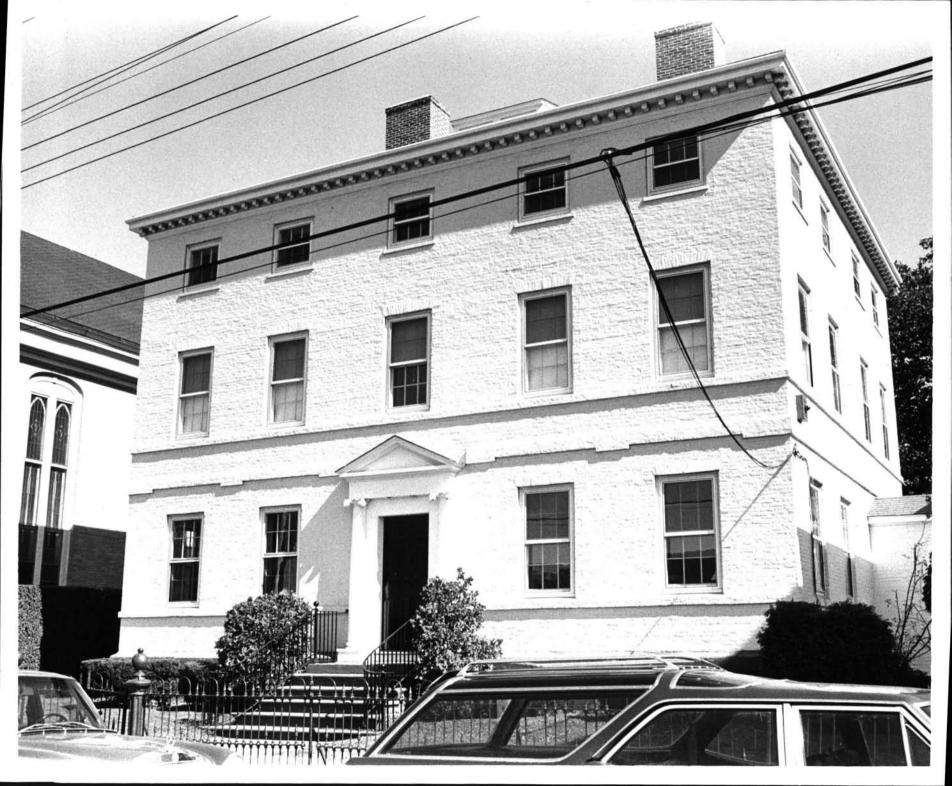

# UNITED STATES DEPARTMENT OF THE INTERIOR NATIONAL PARK SERVICE

# NATIONAL REGISTER OF HISTORIC PLACES INVENTORY -- NOMINATION FORM

| FOR   | NPS   | USE   | ON  | LY.  | Walio | Line. | 9 w/3 | 140 | 900A. |     | w.~~~\\\\\\\\\\\\\\\\\\\\\\\\\\\\\\\\\\ | 18 July |
|-------|-------|-------|-----|------|-------|-------|-------|-----|-------|-----|-----------------------------------------|---------|
| . 600 |       |       |     |      | ***   | ***   |       |     | 100   | OS. |                                         | W.V     |
| 1000  | 0.00  | . (4) |     | 6 A. |       |       |       |     | ×.    |     | .,                                      |         |
| REC   | EIVE  | Q     | 190 |      | 1,00  |       |       |     |       |     |                                         |         |
| 36.0  |       |       |     |      |       |       |       |     |       |     |                                         |         |
| DAT   | C.C.N | TED   |     |      |       |       | 6.0   |     | (     |     |                                         |         |