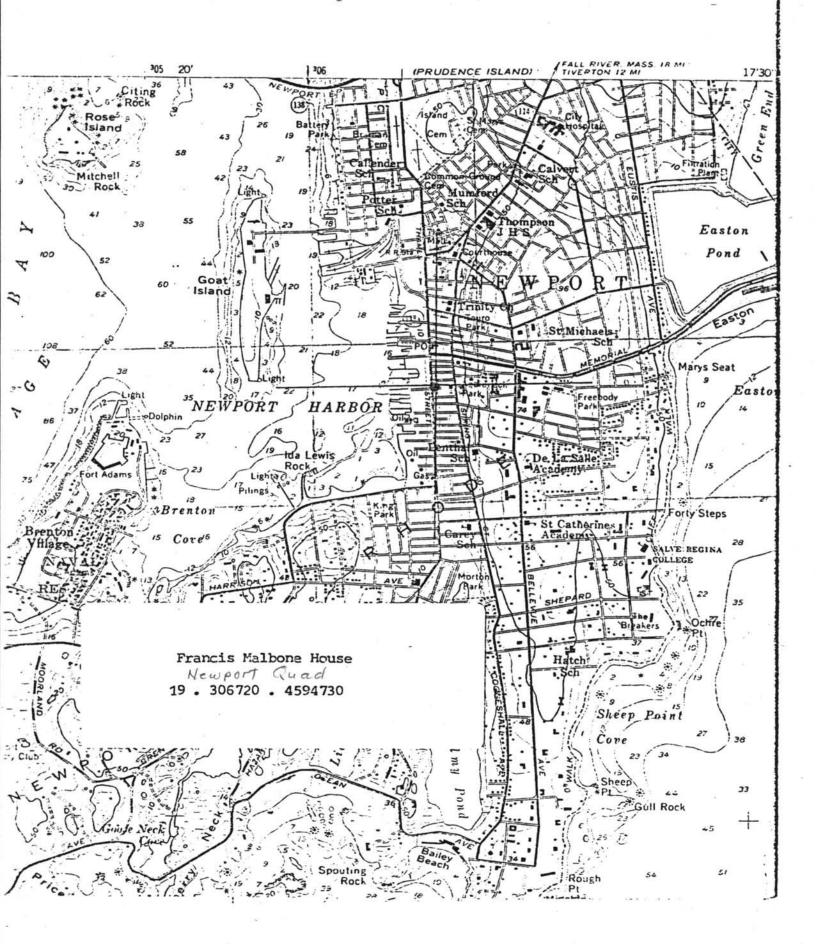

f main staircase and landing

рното по 3



#### UNITED STATES DEPARTMENT OF THE INTERIOR NATIONAL PARK SERVICE

## NATIONAL REGISTER OF HISTORIC PLACES PROPERTY PHOTOGRAPH FORM

FOR NPS USE ONLY RECEIVED

DATE ENTERED

#### SEE INSTRUCTIONS IN HOW TO COMPLETE NATIONAL REGISTER FORMS TYPE ALL ENTRIES -- ENCLOSE WITH PHOTOGRAPH

## NAME

HISTORIC

AND/OR COMMON

CITY, TOWN

**NEGATIVE FILED AT** 

LOCATION

Newport

Malbone (Francis) House

VICINITY OF

Rhode Island Historical Preservation Commission

COUNTY Newbort

R.I. STATE

PHOTO NO 4

## PHOTO REFERENCE

PHOTO CREDIT Richard Alan Dow

DATE OF PHOTO October. 1974

**IDENTIFICATION** 

DESCRIBE VIEW, DIRECTION, ETC. IF DISTRICT, GIVE BUILDING NAME & STREET

Detail of north-west parlor, showing two-story pedimented mantel

INT: 2983-75



# UNITED STATES DEPARTMENT OF THE INTERIOR NATIONAL PARK SERVICE

## NATIONAL REGISTER OF HISTORIC PLACES PROPERTY MAP FORM

FOR NPS USE ONLY
RECEIVED

SEE INSTRUCTIONS IN HOW TO COMPLETE NATIONAL REGISTER FORMS

TYPE ALL ENTRIES -- ENCLOSE WITH MAP

1 NAME

HISTORIC

AND/OR COMMON

Malbone (Francis) House

2 LOCATION

city.town Newport

\_\_\_VICINITY OF

COUNTY Newport

DATE ENTERED

STATE R. I.

MAP REFERENCE

SOURCE U. S. GeologicallSurvey

scale 1: 24,000

DATE 1957; photo-revised 1970

**A REQUIREMENTS** 

TO BE INCLUDED ON ALL MAPS

- 1. PROPERTY BOUNDARIES
- 2. NORTH ARROW
- 3. UTM REFERENCES

INT: 3464-75