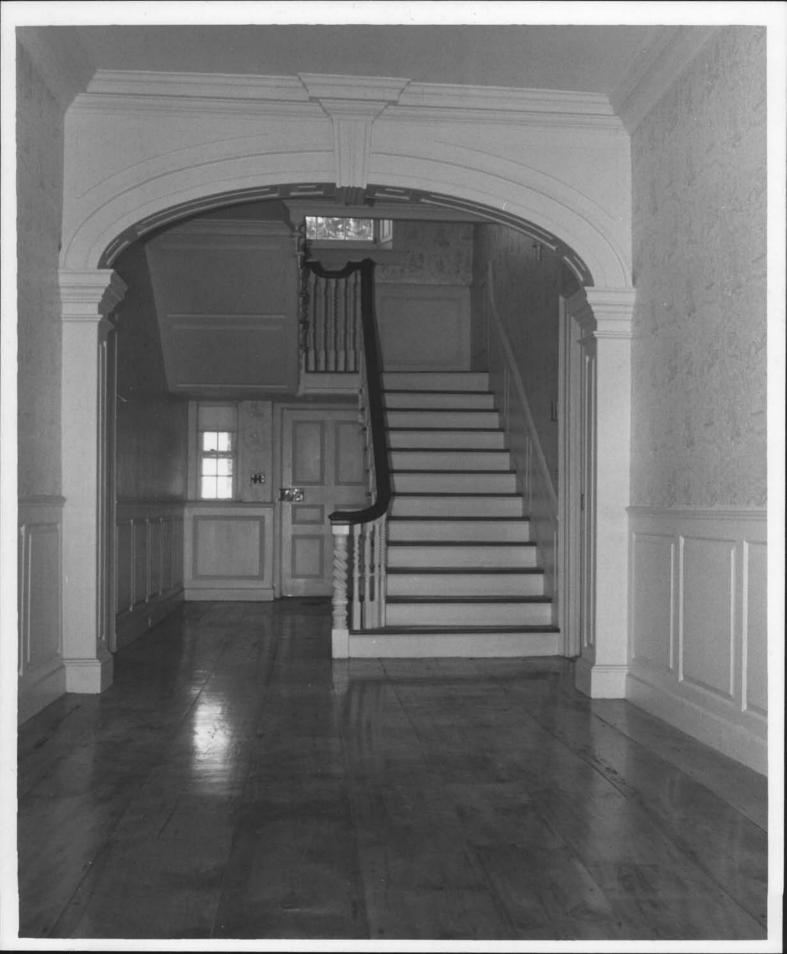

# UNITED STATES DEPARTMENT OF THE INTERIOR NATIONAL PARK SERVICE

# NATIONAL REGISTER OF HISTORIC PLACES INVENTORY -- NOMINATION FORM

| FOR   | NPS   | USE   | ON  | LY.  | Walio | Line. | 9 w/3 | 140 | 900A. |     | w.~~~\\\\\\\\\\\\\\\\\\\\\\\\\\\\\\\\\\ | 18 July |
|-------|-------|-------|-----|------|-------|-------|-------|-----|-------|-----|-----------------------------------------|---------|
| . 600 |       |       |     |      | ***   | ***   |       |     | 100   | OS. |                                         | W.V     |
| 1000  | 0.00  | . (4) |     | 6 A. |       |       |       |     | ×.    |     | .,                                      |         |
| REC   | EIVE  | Q     | 190 |      | 1,00  |       |       |     |       |     |                                         |         |
| 36.0  |       |       |     |      |       |       |       |     |       |     |                                         |         |
| DAT   | C.C.N | TED   |     |      |       |       | 6.0   |     | (     |     |                                         |         |