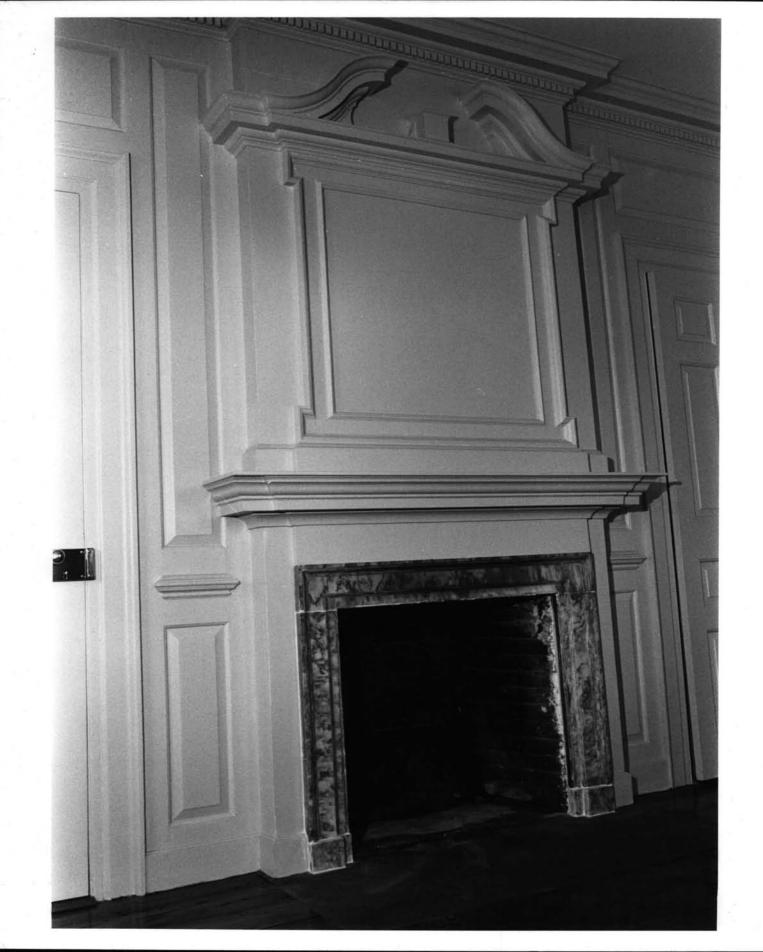

CRIBE VIEW, DIRECTION, ETC. IF DISTRICT, GIVE BUILDING NAME & STREET

рното по. 2

Entrance hall and stair hall, looking east



NATIONAL PARK SERVICE

## NATIONAL REGISTER OF HISTORIC PLACES PROPERTY PHOTOGRAPH FORM

FOR NPS USE ONLY

RECEIVED

DATE OF PHOTO

DATE ENTERED

# SEE INSTRUCTIONS IN HOW TO COMPLETE NATIONAL REGISTER FORMS TYPE ALL ENTRIES -- ENCLOSE WITH PHOTOGRAPH

**NAME** 

HISTORIC

AND/OR COMMON

Malbone (Francis) House

## 2 LOCATION

city.town Newport

N

vicinity of county Newport

ort STATE R. I.

Ocotber, 1974

### PHOTO REFERENCE

PHOTO CREDIT Richard Alan Dow

NEGATIVE FILED AT Rhode Island Historical Preservation Commission

4 IDENTIFICATION

DESCRIBE VIEW, DIRECTION, ETC. IF DISTRICT, GIVE BUILDING NAME & STREET

Detail of main staircase and landing

рното по 3



#### UNITED STATES DEPARTMENT OF THE INTERIOR NATIONAL PARK SERVICE

## NATIONAL REGISTER OF HISTORIC PLACES PROPERTY PHOTOGRAPH FORM

FOR NPS USE ONLY RECEIVED

DATE ENTERED

#### SEE INSTRUCTIONS IN HOW TO COMPLETE NATIONAL REGISTER FORMS TYPE ALL ENTRIES -- ENCLOSE WITH PHOTOGRAPH

## NAME

HISTORIC

AND/OR COMMON

CITY, TOWN

**NEGATIVE FILED AT** 

LOCATION

Newport

Malbone (Francis) House

VICINITY OF

Rhode Island Historical Preservation Commission

COUNTY Newbort

R.I. STATE

PHOTO NO 4

## PHOTO REFERENCE

PHOTO CREDIT Richard Alan Dow

DATE OF PHOTO October. 1974

**IDENTIFICATION** 

DESCRIBE VIEW, DIRECTION, ETC. IF DISTRICT, GIVE BUILDING NAME & STREET

Detail of north-west parlor, showing two-story pedimented mantel

INT: 2983-75



# UNITED STATES DEPARTMENT OF THE INTERI