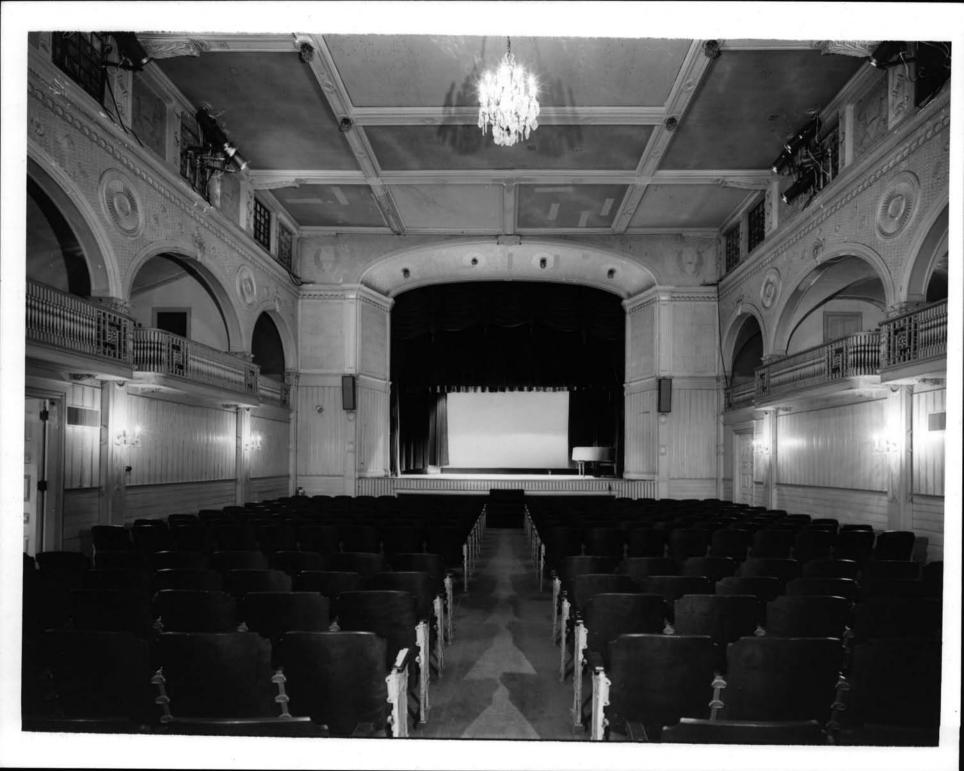

|  |  |  |  |  |
|    | Negative Filed AT: John Hopf, 10, Red Cross Terrace, Newport, Rhode Island, 02840 |                           |                                                |          |  |  |  |  |  |
| 4. | IDENTIFICATION                                                                    | 13/                       |                                                |          |  |  |  |  |  |
| _  | DESCRIBE VIEW, DIRECTION, ETC.                                                    |                           |                                                |          |  |  |  |  |  |
|    | Detail of wooden railing a second-storey gallery, locasino building.              | and surmous<br>oking west | nting lattice screen or<br>across lawn to main | a.       |  |  |  |  |  |



|    | NATIONAL PARK                                           | SERVICE          |                   | Rhode Island      |     |  |  |  |  |
|----|---------------------------------------------------------|------------------|-------------------|-------------------|-----|--|--|--|--|
|    | NATIONAL REGISTER OF                                    | Newport          |                   |                   |     |  |  |  |  |
|    | PROPERTY PHOTOGRA                                       |                  | FOR NPS USE ONLY  |                   |     |  |  |  |  |
|    | (Type all entries - attach to or e                      | enclose with pho | tograph)          | ENTRY NUMBER      | DAT |  |  |  |  |
| 1. | NAME                                                    |                  |