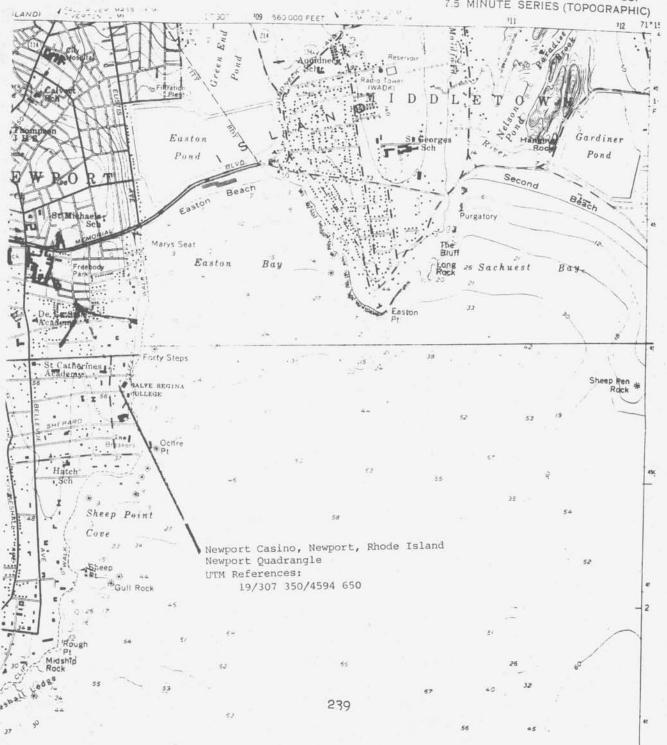

0; and May 14, 1881. (A series of articles that appeared during planning, construction, opening, and early alteration of the Casino.)

Roth, Leland M. "McKim, Mead and White Reappraised," introductory essay and notes on the plates for A Monograph of the Work of McKim, Mead and White, 1879-1915 (Reprint ed.). New York, 1973.

. The Architecture of McKim, Mead and White, 1870-1920: A Building List. New York, 1978.

"McKim, Mead, and White," pp. III, 140-151, in Adolf K.
Placzek, ed., Macmillan Encyclopedia of Architects. New York: The Free Press,
1982.

Scully, Vincent J., Jr. The Shingle Style. New Haven: Yale University Press, 1955.

Sheldon, George William, ed. Artistic Country Seats. New York: Appleton and Co., 1886-87. I, 67-70.













NEWPORT QUADRANGLE RHODE ISLAND-NEWPORT CO.



## **National Register of Historic Places Inventory—Nomination Form**



Continuation sheet

Item number

Lamb, Julia. "'The Commodore' enjoyed life--but New York society winced," Smithsonian (November 1978), pp. 132-141.

A Monograph of the Work of McKim, Mead, and White, 1879-1915. New York: Architectural Books Publishing Company, 1915-25. 4 vols.

Newport Journal and Weekly News, August 11, 1888, p. 1.

Newport Mercury, August 30, October 11, October 25, December 6, and December 20, 1879; January 10, January 24, January 31, February 28, March 6, March 27, May 8, May 22, July 3, July 24, August 7, and August 21, 1880; and May 14, 1881. (A series of articles that appeared during planning, construction, opening, and early alteration of the Casino.)

Roth, Leland M. "McKim, Mead and White