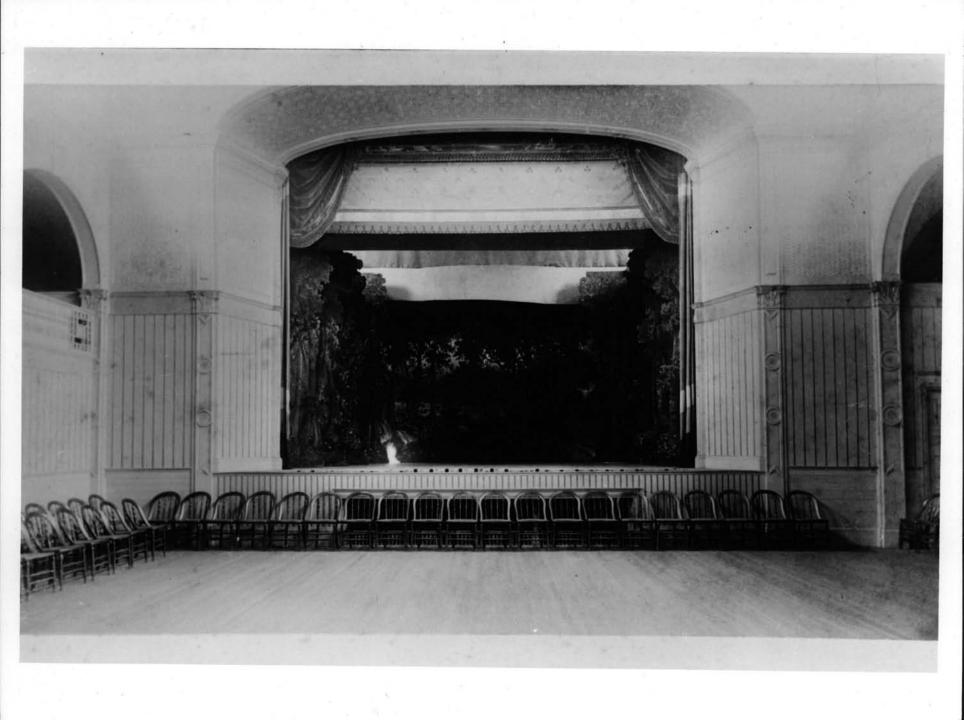

|                   |                   |     |  |  |  |  |
|    | рното сверіт: John Hopf                                 |                  |                   |                   |     |  |  |  |  |
|    | DATE OF PHOTO: 1970                                     |                  |                   |                   |     |  |  |  |  |
|    | Negative Filed AT: John Hopf, 10, 1<br>Newport, Rhode I | Red Cross Te     | rrace,            |                   |     |  |  |  |  |
| 4. | IDENTIFICATION                                          |                  |                   |                   |     |  |  |  |  |
|    | Partial view of auditor beneath rear balcony.           | rium, lookin     | g east towar      | ds stage from     |     |  |  |  |  |

NATIONAL PARK SERVICE



## NATIONAL REGISTER OF HISTORIC PLACES

#### PROPERTY PHOTOGRAPH FORM

| STATE          |      |
|----------------|------|
| Rhode Islan    | id   |
| COUNTY         |      |
| Newport        |      |
| FOR NPS USE OF | NLY  |
| ENTRY NUMBER   | DATE |
|                |      |

| 1  | (Type all entries - attach to or enclose                                                                         | with pho | tograph)     | ENTRY NUMBER                          | DATE       |
|----|------------------------------------------------------------------------------------------------------------------|----------|--------------|---------------------------------------|------------|
| 1. | COMMON: The Van Alen Casino Theatre