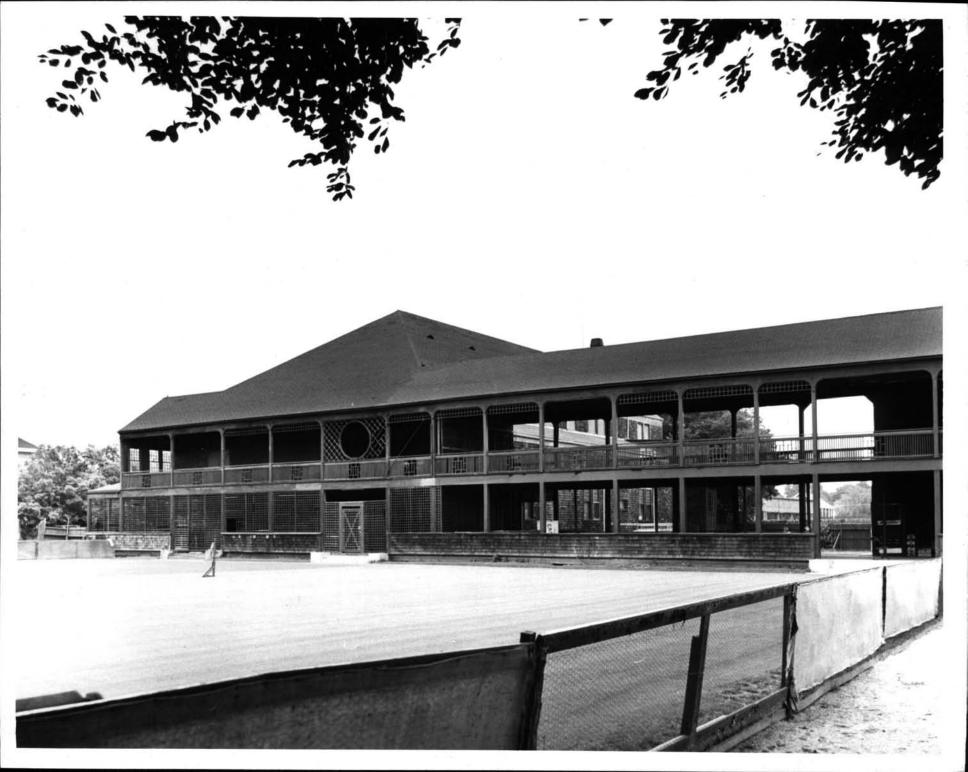

| DATE OF PHOTO: C. 1969-1970                                                                                                                            |
|    | Negative Filed AT: John Hopf, 10, Red Cross Terrace, Newport. Rhode Island, 02840                                                                      |
| 4. | IDENTIFICATION                                                                                                                                         |
|    | DESCRIBE VIEW, DIRECTION, ETC.                                                                                                                         |
|    | View towards north-east through gallery lattice, showing porch-<br>pavilion at east end of "Horseshoe Piazza."                                         |



| (Cas. Iven)      | NATIONAL REGISTER OF HIS           | 1111         |         | Rhode Island                               | ı    |
|------------------|------------------------------------|--------------|---------|--------------------------------------------|------|
|                  | PROPERTY MAP F                     | ORM          |         | FOR NPS USE O                              | NLY  |
|                  | (Type all entries - attach to or o | enclose with | map)    | ENTRY NUMBER                               | DATE |
| 1. NAME          |                                    |              |         |                                            |      |
| COMMON<br>AND OR | The Newport Casino                 |              |         |