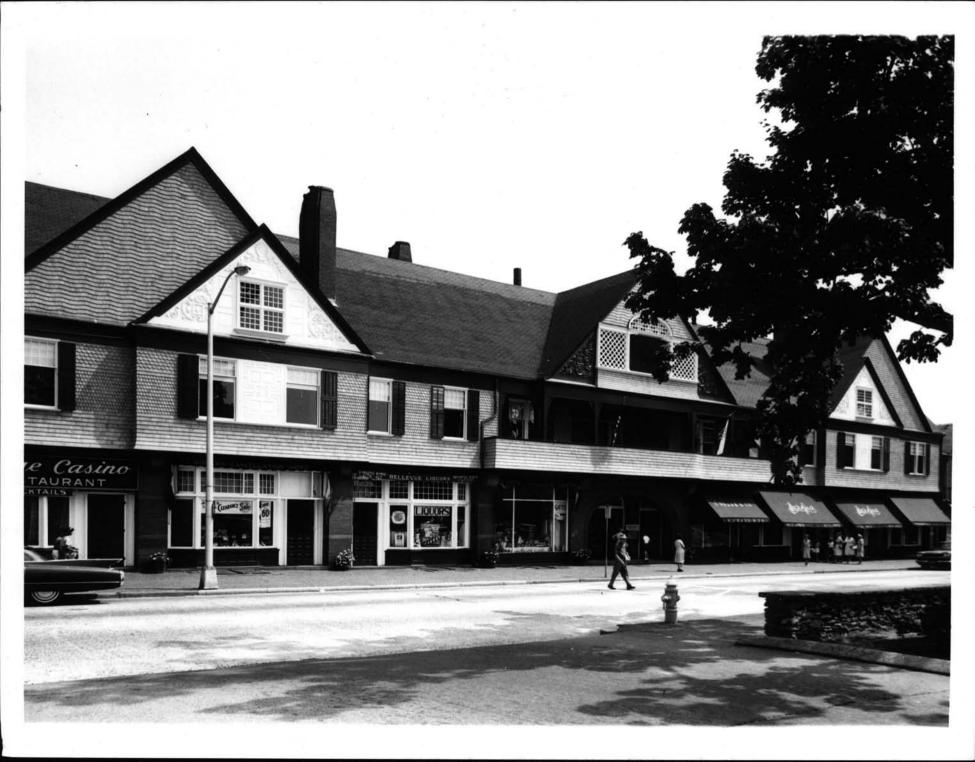

| · · · · · · · · · · · · · · · · · · · |              |              | Date     |             | _ <del>.</del>     |              |                    | <del></del> |

9. MAJOR BIBLIOGRAPHICAL REFERENCES



#### NATIONAL REGISTER OF HISTORIC PLACES PROPERTY PHOTOGRAPH FORM

| STATE         |      |
|---------------|------|
| RhodeIsland   |      |
| COUNTY        |      |
| Newport       |      |
| FOR NPS USE O | DNLY |
| ENTRY NUMBER  | DATE |

| -  | COMMON: The Newport Casino                                               |                 |      |          |
|----|--------------------------------------------------------------------------|-----------------|------|----------|
|    |                                                                          |                 |      |          |
|    | AND/OR HISTORIC:                                                         |                 |      |          |
| 2. | LOCATION                                                                 |