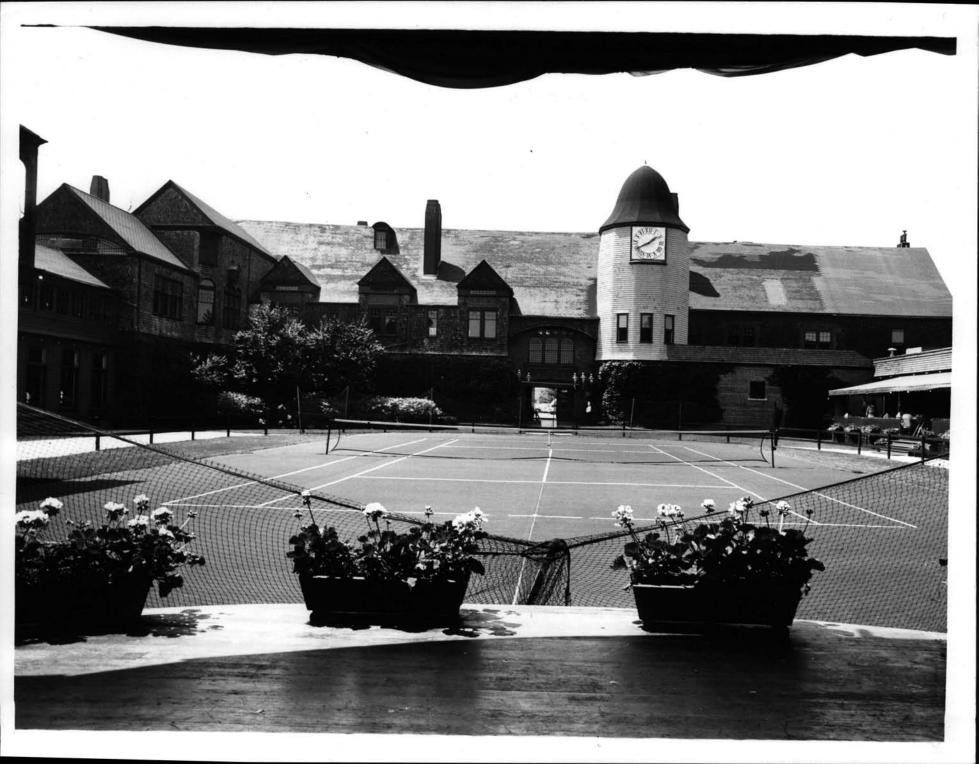

|                 |      | E STREET |
|    | PHOTO CREDIT: John Hopf                                                  |                 |      |          |
|    | DATE OF PHOTO: C. 1969-1970                                              |                 |      |          |
|    | Negative Filed AT: John Hopf, 10, Red Cross<br>Newport, Rhode Island, 02 | Terrace,<br>8h0 |      |          |
| 4. | IDENTIFICATION                                                           |                 | ~ 3  |          |
|    | DESCRIBE VIEW, DIRECTION, ETC.                                           |                 |      |          |
|    | West, or entrance, front on Bellev                                       |                 |      |          |



#### NATIONAL REGISTER OF HISTORIC PLACES

#### PROPERTY PHOTOGRAPH FORM

(Type all entries - attach to or enclose with photograph)

| Rhode Island   |      |
|----------------|------|
| COUNTY         |      |
| Newport        |      |
| FOR NPS USE ON | LY   |
| ENTRY NUMBER   | DATE |
|                | 1    |

| 1. | NAME