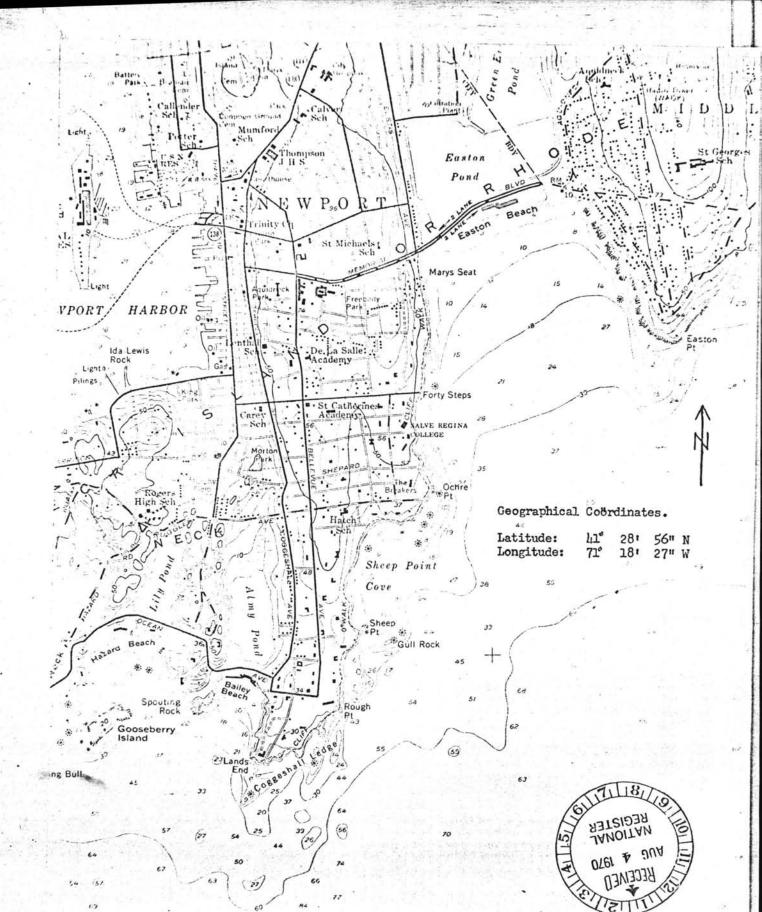

| Negative Filed AT: John Hopf, 10, Red Co<br>Newport, Rhode Island                                                | oss Te   | rrace,       |                                       |            |
| 4. | IDENTIFICATION                                                                                                   |          |              |                                       |            |
| -  | DESCRIBE VIEW, DIRECTION, ETC.                                                                                   |          |              | *******************************       |            |
|    | East end of auditorium and stamitting ballroom use), showing arches of south wall—leading (Cf. 1970 photograph). | g begin  | ning of orig | ginal open                            |            |