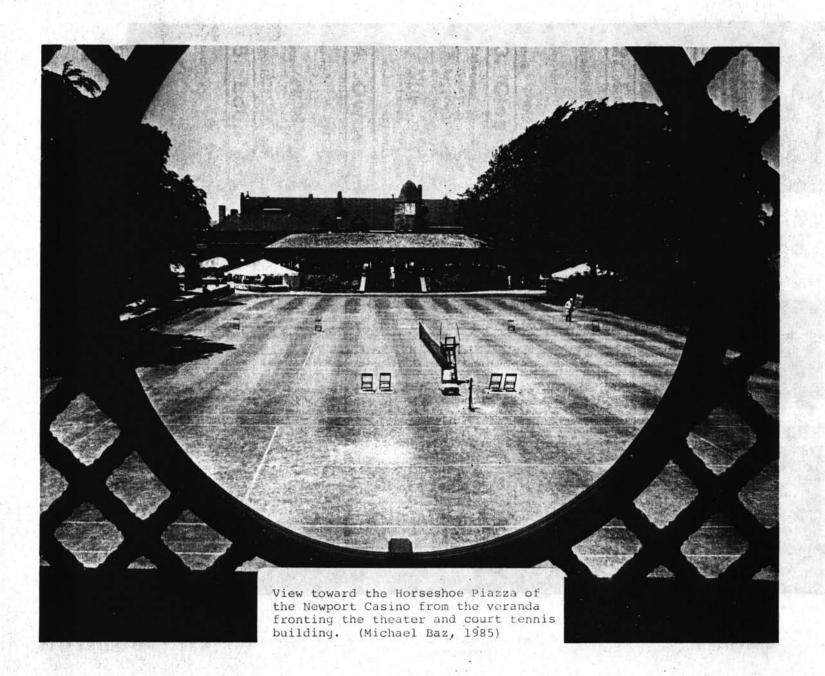

, May 22, July 3, July 24, August 7, and August 21, 1880; and May 14, 1881. (A series of articles that appeared during planning, construction, opening, and early alteration of the Casino.)

Roth, Leland M. "McKim, Mead and White Reappraised," introductory essay and notes on the plates for A Monograph of the Work of McKim, Mead and White, 1879-1915 (Reprint ed.). New York, 1973.

. The Architecture of McKim, Mead and White, 1870-1920: A Building List. New York, 1978.

"McKim, Mead, and White," pp. III, 140-151, in Adolf K.
Placzek, ed., Macmillan Encyclopedia of Architects. New York: The Free Press,
1982.

Scully, Vincent J., Jr. The Shingle Style. New Haven: Yale University Press, 1955.

Sheldon, George William, ed. Artistic Country Seats. New York: Appleton and Co., 1886-87. I, 67-70.













NEWPORT QUADRANGLE RHODE ISLAND-NEWPORT CO.



## **National Register of Historic Places Inventory—Nomination Form**



Continuation sheet

Item number

Lamb, Julia. "'The Commodore' enjoyed life--but New York society winced," Smithsonian (November 1978), pp. 132-141.

A Monograph of the Work of McKim, Mead, and White, 1879-1915. New York: Architectural Books Publishing Company, 1915-25. 4 vols.

Newport Journal and Weekly News, August 11, 1888, p. 1.

Newport Mercury, August 30, October 11, October 25, December 6, and December 20, 1879; January 10, January 24, January 31, February 28, March 6, March 27, May 8, May 22, July 3, July 24, August 7, and August 21, 1880; and May 14, 1881. (A series of articles that appeared during planning, construction, opening, and early alteration