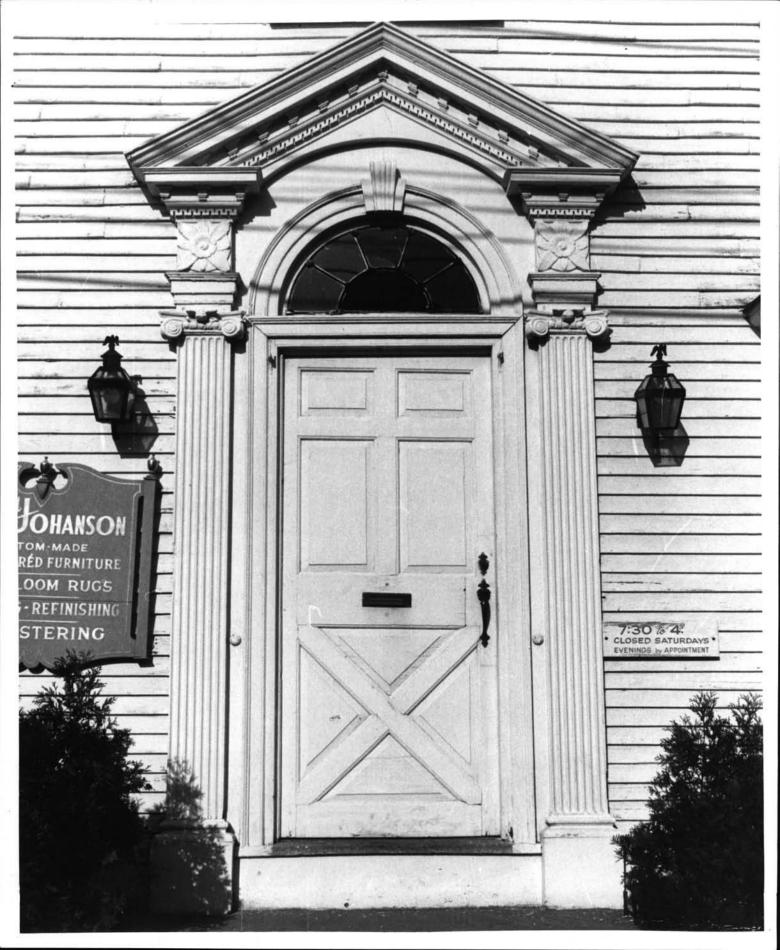

44                             | 1.003               |
| рното сверіт: Peter Lawrence    |                                  | 1/1                 |
| DATE OF PHOTO: 1970             |                                  |                     |
| NEGATIVE FILED AT: Rhode Island | Historical Preservation Commissi | on                  |
| State House.                    | 90, Smith Street, Providence,    | Phode Telend 0200   |
| 4. IDENTIFICATION               |                                  | -winde rarand we an |
| DESCRIBE VIEW, DIRECTION, ETC.  |                                  |                     |
| Inner side of front             | door                             |                     |
|                                 | 4001                             |                     |



| UNITED | STATES | DEPAR  | TMENT  | OF | THE | INTERIOR |
|--------|--------|--------|--------|----|-----|----------|
|        | NATI   | ONAL P | ARK SE | RV | ICE |          |

# NATIONAL REGISTER OF HISTORIC PLACES PROPERTY PHOTOGRAPH FORM

| STATE          |        |
|----------------|--------|
| Rhode Island   |        |
| COUNTY         | - 0100 |
| Kent           |        |
| FOR NPS USE ON | LY     |
| ENTRY NUMBER   | DATE   |
|                |        |

| 1. NAME                     | \                         |          |      |
|-----------------------------|---------------------------|----------|------|
| COMMON: Rhodes (Christop)   | er) House                 |          |      |
| AND/OR HISTORIC:            |                           |          |      |
| 2. LOCATION