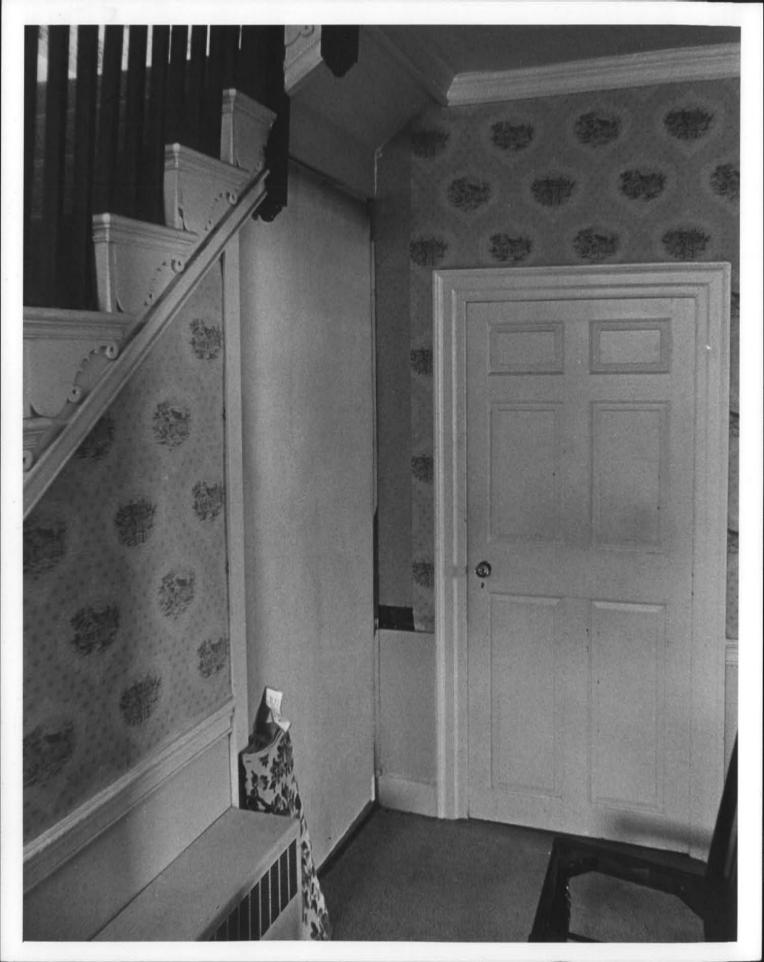

|                                |      |
|    | CITY OR TOWN: Warwick                    |                |                                |      |
|    | Rhode Island                             | CODE COUNTY:   | Cent                           | 003  |
| 3. | PHOTO REFERENCE                          |                |                                |      |
|    | PHOTO CREDIT: Peter Lawrence             |                |                                |      |
|    | DATE OF PHOTO: 1970                      |                |                                |      |
|    | NEGATIVE FILED AT: Rhode Island Historic | al Preservatio | on Commission,                 | 0290 |
|    | State House, 90, Smit                    | n oureer, rrov | Traction of Training - DITUING | ,, - |



|        | UNITED STATES DEPARTMENT OF THE NATIONAL PARK SERVICE               | INTERI | OR                                      | Rhode Island             |       |  |
|--------|---------------------------------------------------------------------|--------|-----------------------------------------|--------------------------|-------|--|
|        | NATIONAL REGISTER OF HISTORIC PLACES                                |        |                                         | Kent                     |       |  |
|        | PROPERTY PHOTOGRAPH FO                                              | RM     |                                         | FOR NPS USE ONI          | LY    |  |
|        | (Type all entries - attach to or enclose with photograph)           |        |