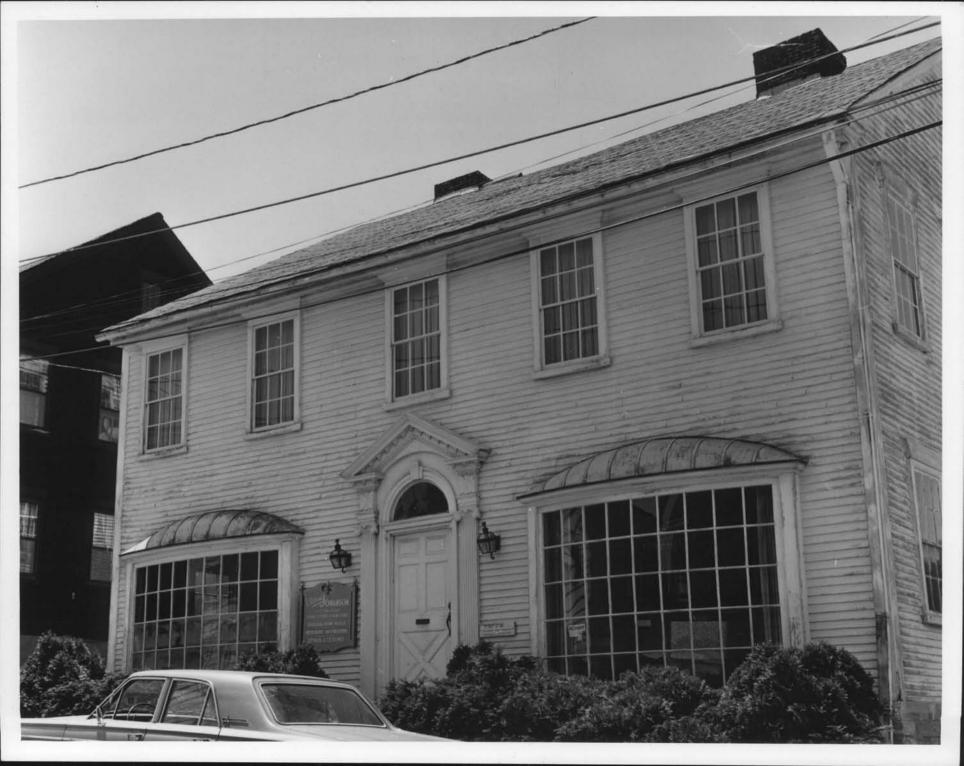

|                         |                             |            |        |              | •      |             |     |                  | Keepe      | r of The N        | ationa        | l Reg        | ister    | •           |
| Date                                         |                         | •                           | •          |        |              |        |             |     | Date             |            |                   |               |              |          | ,           |
| ٠                                            |                         |                             |            |        |              |        |             | 11  | · · · · <u> </u> |            |                   |               |              |          |             |



#### UNITED STATES DEPARTMENT OF THE INTERIOR NATIONAL PARK SERVICE

# NATIONAL REGISTER OF HISTORIC PLACES PROPERTY PHOTOGRAPH FORM

(Type all entries - attach to or enclose with photograph)

| Rhode Island   |      |
|----------------|------|
| COUNTY         |      |
| Kent           |      |
| FOR NPS USE OF | NLY  |
| ENTRY NUMBER   | DATE |

| COMMON: Rhodes (Christopher) House                      | se         |                      |          |
|---------------------------------------------------------|------------|----------------------|----------|
| AND/OR HISTORIC:                                        |            |                      |          |
| 2. LOCATION                                             |            |                      |          |
| STREET AND NUMBER: