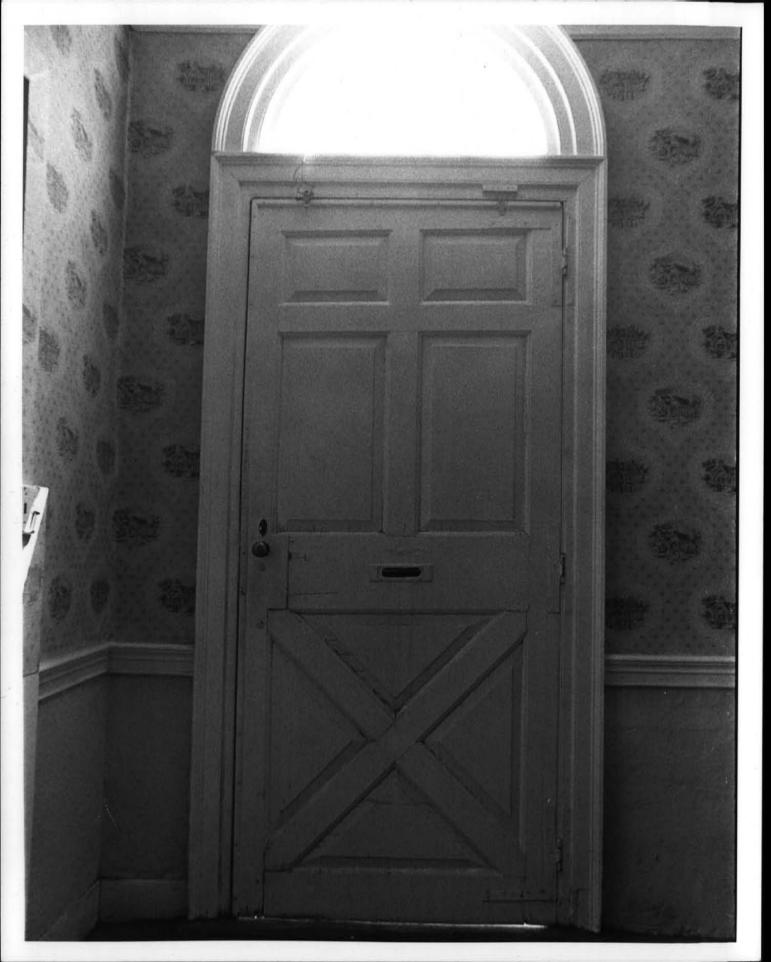

|        |                                         |                          |       |  |
|        | DATE OF PHOTO: 1970                                                 |        |                                         |                          |       |  |
|        | NEGATIVE FILED AT: Rhode Island Historica<br>State House, 90, Smith | l Pres | servation                               | n Commission,            | 1 020 |  |
| 4.     | IDENTIFICATION                                                      |        |                                         | TACHOE'S THIOUGH TELENIC | UC 7  |  |
|        | South-west portion of first-flo                                     |        |                                         | n:                       |       |  |



#### UNITED STATES DEPARTMENT OF THE INTERIOR NATIONAL PARK SERVICE

# NATIONAL REGISTER OF HISTORIC PLACES PROPERTY PHOTOGRAPH FORM

(Type all entries - attach to or enclose with photograph)

| STATE          |      |
|----------------|------|
| Rhode Island   |      |
| COUNTY         |      |
| Kent           |      |
| FOR NPS USE ON | NLY  |
| ENTRY NUMBER   | DATE |

| COMMON: Rhodes (Christopher     | ·) House                         |                     |
|---------------------------------|----------------------------------|---------------------|
| AND/OR HISTORIC:                |                                  |                     |
| 2. LOCATION                     |                                  |                     |
| STREET AND NUMBER:              |