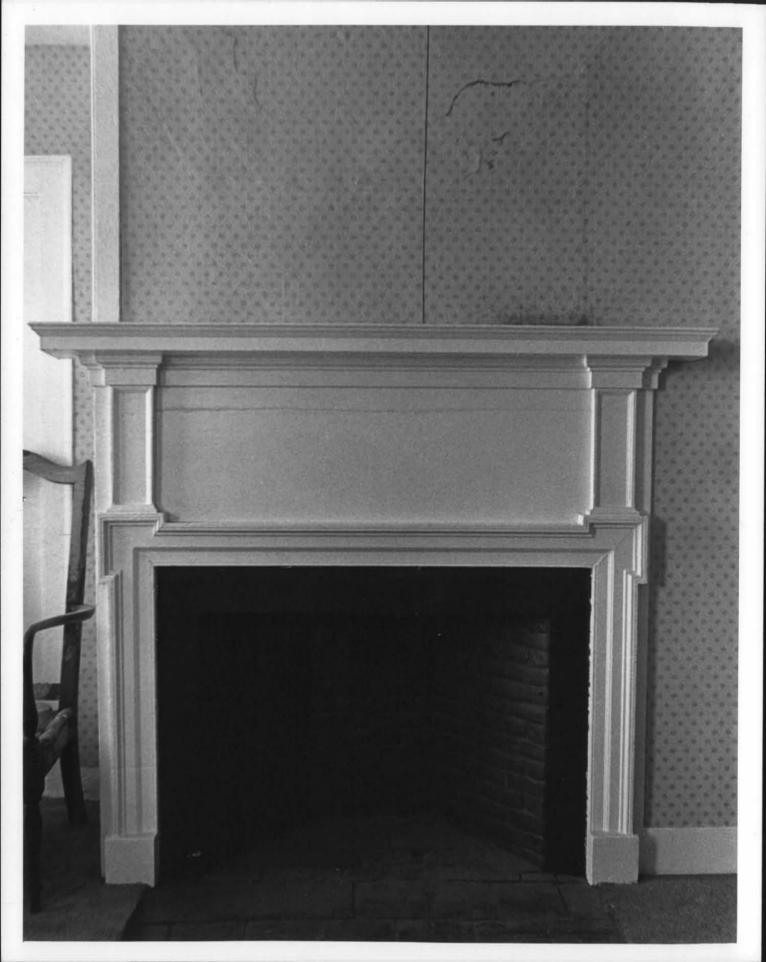

| CODE       | COUNTY:              | CODE     |
| Rhode Island                                            | 1012       | Kent                 | 003      |
| 3. PHOTO REFERENCE                                      |            | •                    |          |
| PHOTO CREDIT: Gaspee Day Committee                      | . Warwick. | R. I.                |          |
| DATE OF PHOTO: C. 1969-1970                             | , , ,      |                      |          |
| NEGATIVE FILED AT: Henry F. Mathews<br>Warwick, Rhode I |            | ntry Club Drive,     |          |
| 4. IDENTIFICATION                                       |            | -                    |          |
| Exterior seen from the no                               | orth-east. | showing modern bow-w | rindows. |



# EE INSTRUCTIONS

UNITED STATES DEPARTMENT OF THE INTERIOR NATIONAL PARK SERVICE

# NATIONAL REGISTER OF HISTORIC PLACES PROPERTY PHOTOGRAPH FORM

(Type all entries - attach to or enclose with photograph)

| STATE        |      |
|--------------|------|
| Rhode Island |      |
| COUNTY       |      |
| Kent         |      |
| FOR NPS USE  | ONLY |
| ENTRY NUMBER | DATE |

| 1. NAME                                                  |                                                              |                                         |
|----------------------------------------------------------|--------------------------------------------------------------|-----------------------------------------|
| COMMON: Rhodes (Christopher) Hous                        | е .