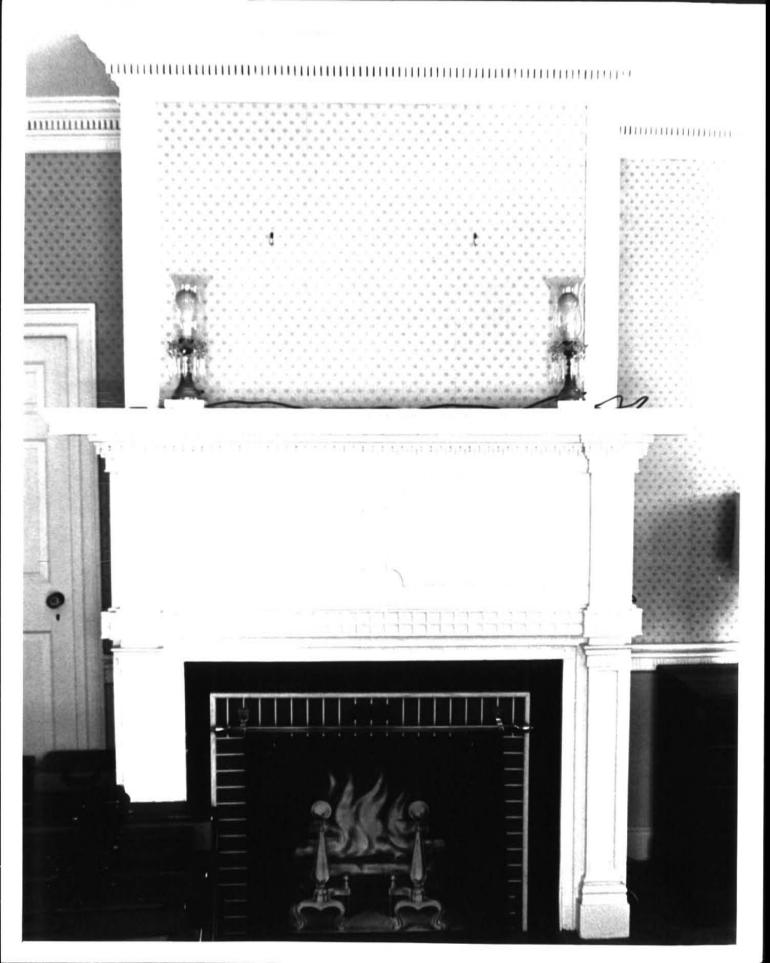

LACES

PROPERTY PHOTOGRAPH FORM

(Type all entries - attach to or enclose with photograph)

| FOR NPS USE OF | NLY  |
|----------------|------|
| ENTRY NUMBER   | DATE |
|                |      |

Rhode Island

| 1.00 | NAME    |        |    |
|------|---------|--------|----|
|      | COMMON: | Rhodes | (0 |

PHOTO REFERENCE

DATE OF PHOTO: 1970

2. LOCATION

STATE:

S

8

ш

ш

hristopher) House AND/OR HISTORIC:

STREET AND NUMBER:

25, Post Road CITY OR TOWN:

Warwick

Rhode Island

рното сверіт: Peter Lawrence

NEGATIVE FILED AT: Rhode Island Historical Preservation Commission,

11/1

CODE

COUNTY:

Kent

STATE

COUNTY

Kent

CODE

003

State House, 90, Smith Street, Providence, Rhode Island, 02903

Cornice of north-east drawing-room.

4. IDENTIFICATION

DESCRIBE VIEW, DIRECTION, ETC.



#### UNITED STATES DEPARTMENT OF THE INTERIOR NATIONAL PARK SERVICE

#### NATIONAL REGISTER OF HISTORIC PLACES PROPERTY PHOTOGRAPH FORM

| STATE          |      |
|----------------|------|
| Rhode Island   |      |
| COUNTY         |      |
| Kent           |      |
| FOR NPS USE ON | LY   |
| ENTRY NUMBER   | DATE |
|                |      |

|    | common: Rhodes (Christopher) House       |                |                                |      |
|----|------------------------------------------|----------------|--------------------------------|------|
|    | AND/OR HISTORIC:                         |                |                                |      |
| 2. | LOCATION                                 |                |                                |      |
|    | 25, Post Road