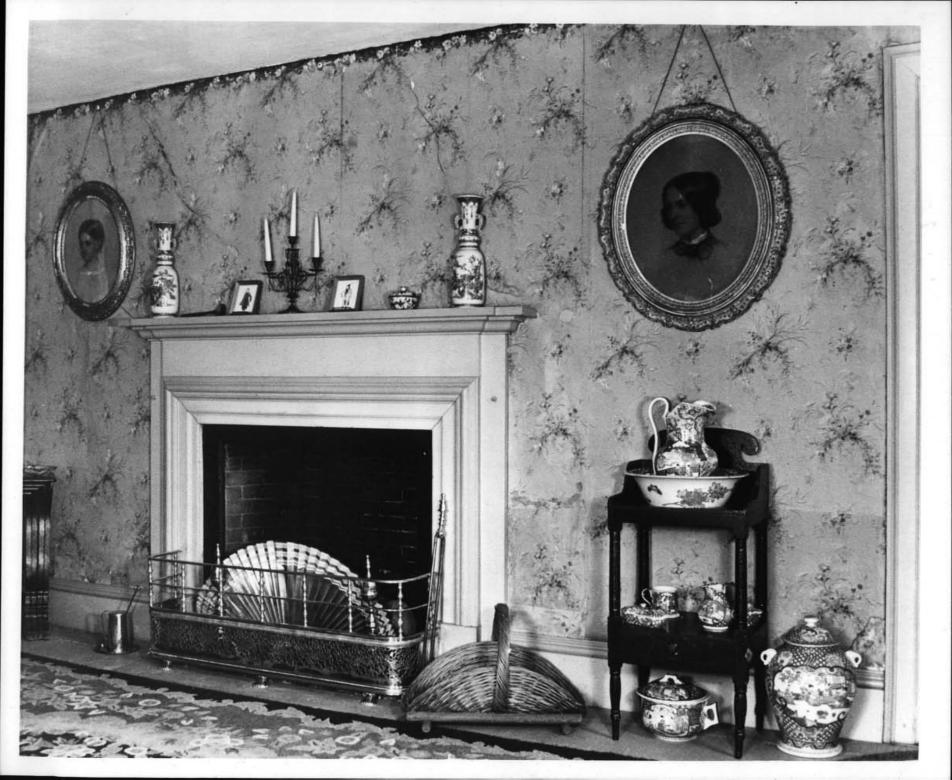

Brown House, 52 Power Street,                                                                           |           |                      | 02906     |
| 4. IDENTIFICATION                                                                                            | •         |                      |           |
| Describe view, Direction, Etc.<br>Detail of south wall of north sitti<br>XVIII-Century woodwork and early XI |           |                      |           |
| ATTI-JOINUTY WOODWOIK and Gally AL                                                                           | "-conoury | allpaper colder      | Nga sa    |
|                                                                                                              |           |                      |           |

N Ex



| UNITED STATES DEPARTM<br>NATIONAL PAI