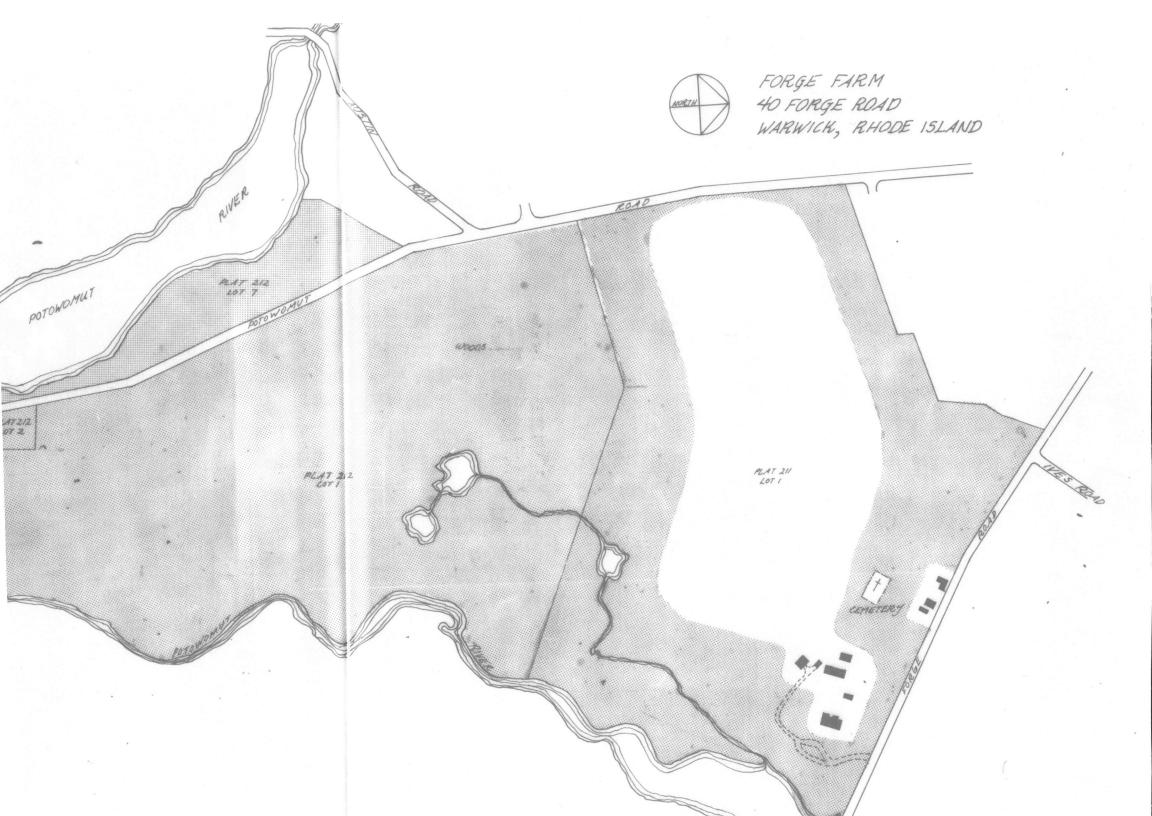

The Forge Farm, where Major-General Nathanael Greene was born and where he lived and helped with the family agricultural and commercial pursuits until he married and built a house elsewhere, to-day comprises 179 acres, of which a considerable part is still worked as farmland-at present growing alfalfa. On this land there stand the main Greene house and a number of subsidiary buildings; there are also woods, ponds, a sluiceway for the vanished Greene grist-mill and iron-forge, winding dirt roads, a flower garden and a vegetable one, a family cemetery. The grave of Nathanael Greene is not, however, in this last, as he died and was buried with honours in Georgia; but the grave of his brother Christopher, also a Revolutionary War officer, is in the enclosure.