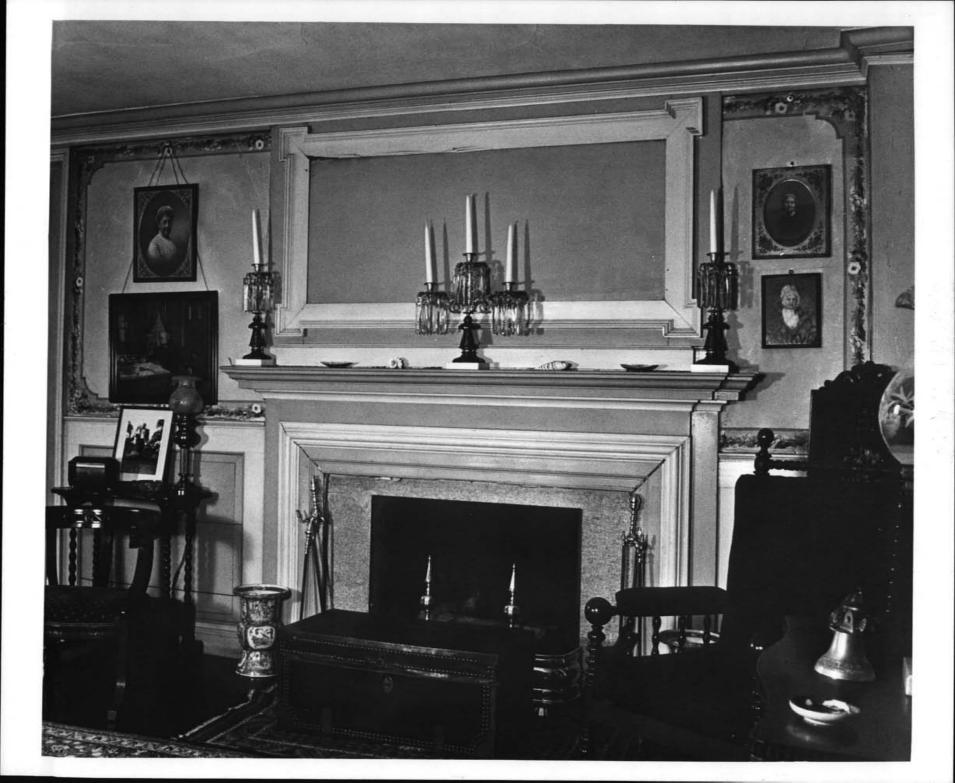

Island, | 02906  |
|         | TIFICATION                                                                          | •                                                                                                               |                                      |        |
| DES     | CRIBE VIEW, DIRECTION, ETC.                                                         |                                                                                                                 |                                      | gad    |
|         | East, or entrance front of the ho<br>its XVIII-Century appearance and<br>the south. |                                                                                                                 |                                      |        |



| UNITED STATES DEPARTMENT OF THE INTERI<br>NATIONAL PARK SERVICE                                              | OR        | Rhode Island         |           |
|--------------------------------------------------------------------------------------------------------------|-----------|----------------------|-----------|
| NATIONAL REGISTER OF HISTORIC PL                                                                             | ACES      | Kent                 |           |
| PROPERTY PHOTOGRAPH FORM                                                                                     |           | FOR NPS USE          | ONLY      |
| (Type all entries - attach to or enclose with pho                                                            | otograph) | ENTRY NUMBER         | DATE