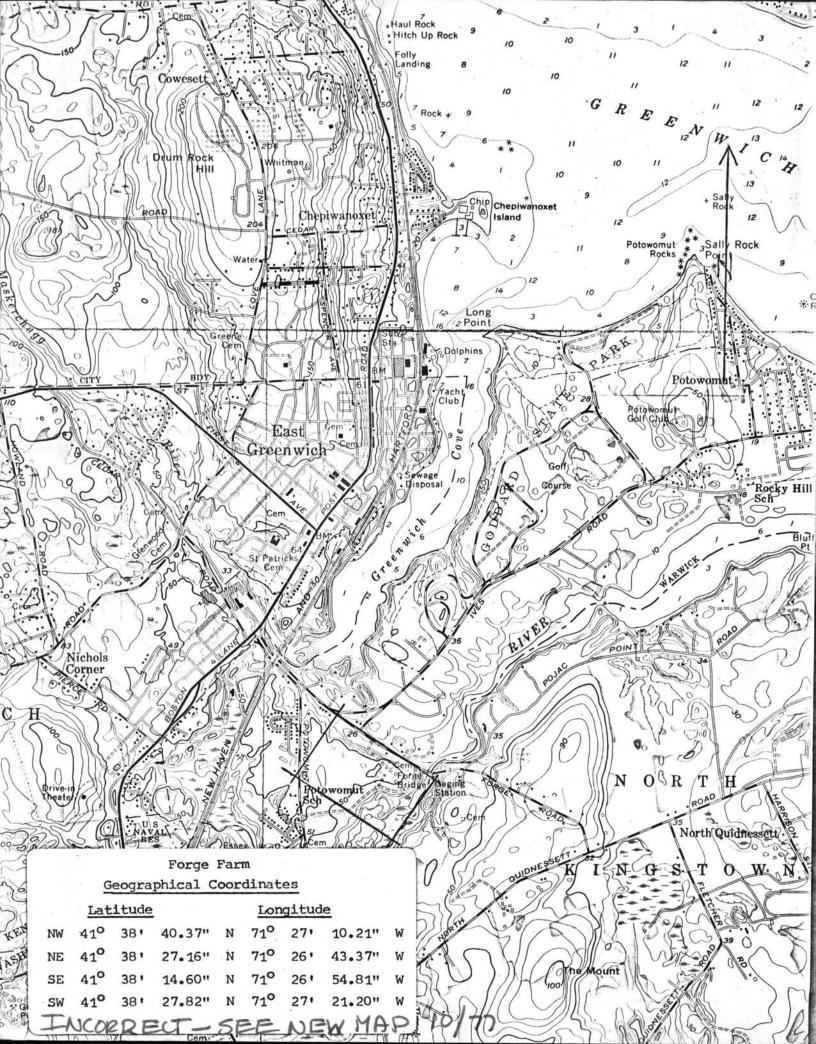

The Forge Farm, where Major-General Nathanael Greene was born and where he lived and helped with the family agricultural and commercial pursuits until he married and built a house elsewhere, to-day comprises 179 acres, of which a considerable part is still worked as farmland-at present growing alfalfa. On this land there stand the main Greene house and a number of subsidiary buildings; there are also woods, ponds, a sluiceway for the vanished Greene grist-mill and iron-forge, winding dirt roads, a flower garden and a vegetable one, a family cemetery. The grave of Nathanael Greene is not, however, in this last, as he died and was buried with honours in Georgia; but the grave of his brother Christopher, also a Revolutionary War officer, is in the enclosure.