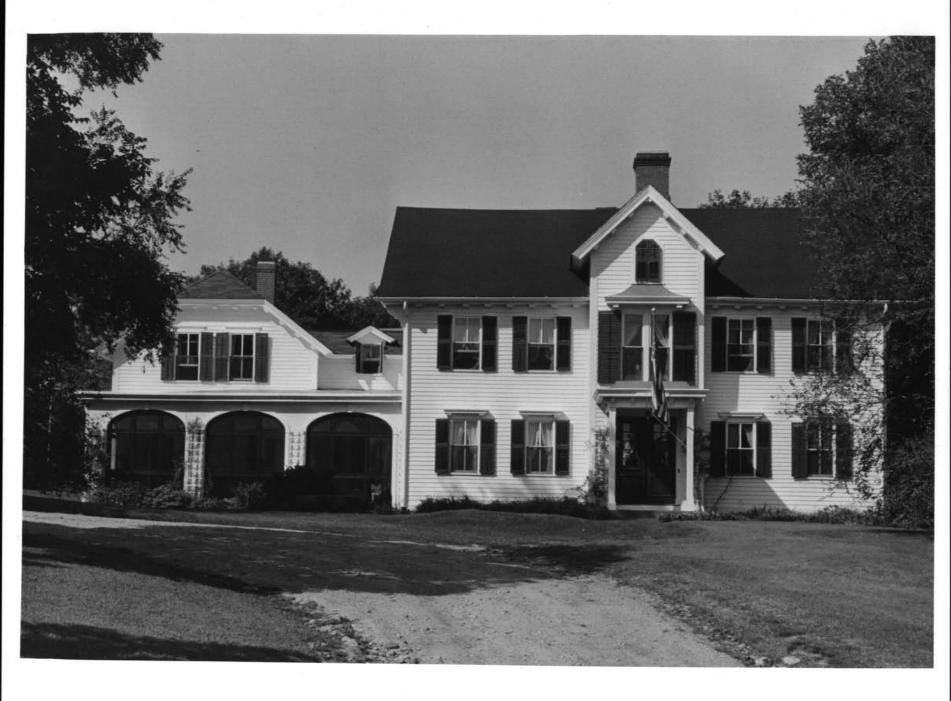

| of south-east chamb                                                                                              | per on second floor.                         |             |
| Charles and the state of the st |                                                                                                                  | the second second                            | Sec. 12     |



|        | UNITED STATES DEPARTMENT OF THE INTERIOR<br>NATIONAL PARK SERVICE<br>NATIONAL REGISTER OF HISTORIC PLACES<br>PROPERTY PHOTOGRAPH FORM<br>(Type all entries - attach to or enclose with photograph) |                                                                                                                 | Rhode Island<br>COUNTY<br>Kent<br>FOR NPS USE ONLY |           |
|--------|----------------------------------------------------------------------------------------------------------------------------------------------------------------------------------------------------|-----------------------------------------------------------------------------------------------------------------|----------------------------------------------------|-----------|
|        |