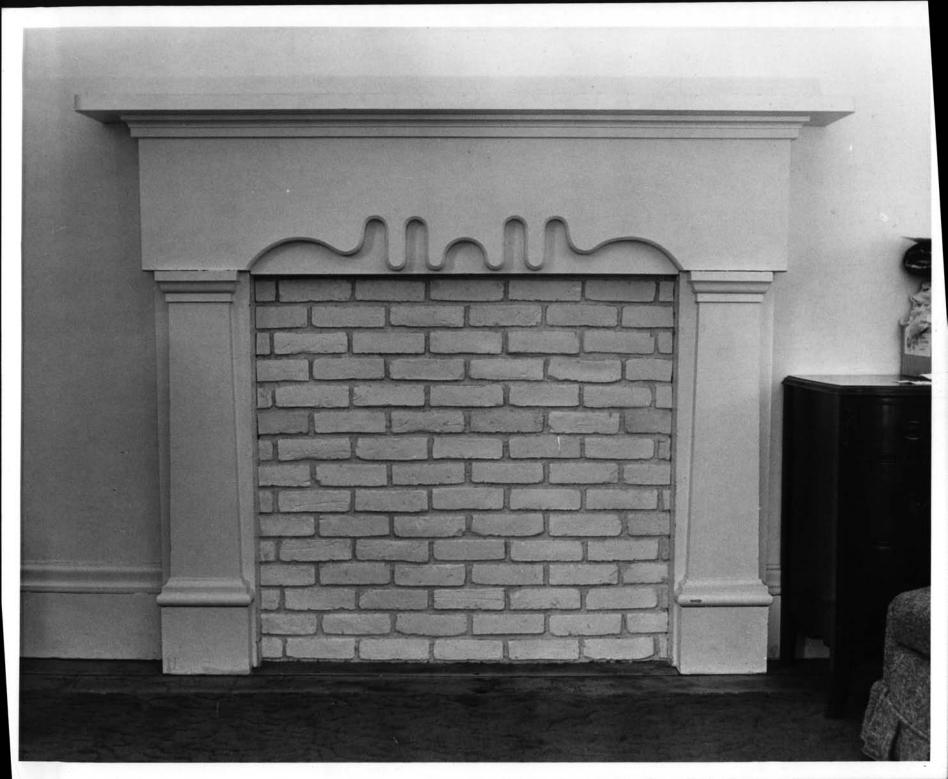

In addition to the main house there are behind it three wooden out-buildings on stone foundations, of which the largest is a four-level barn whose levels are partly determined by a northern declivity in its corner of the land, and which has an easterly extension. The present owner states that a Winsor descendant informed him that two levels were for horses and cows, a third for smaller animals (probably pigs and hens) and that the lowest contained additional stalls -- probably for work-horses. To the east of this barn and of the house is a one-story gabled carriage- and wagon-shed; between this latter and the house stands a three-seater privy.