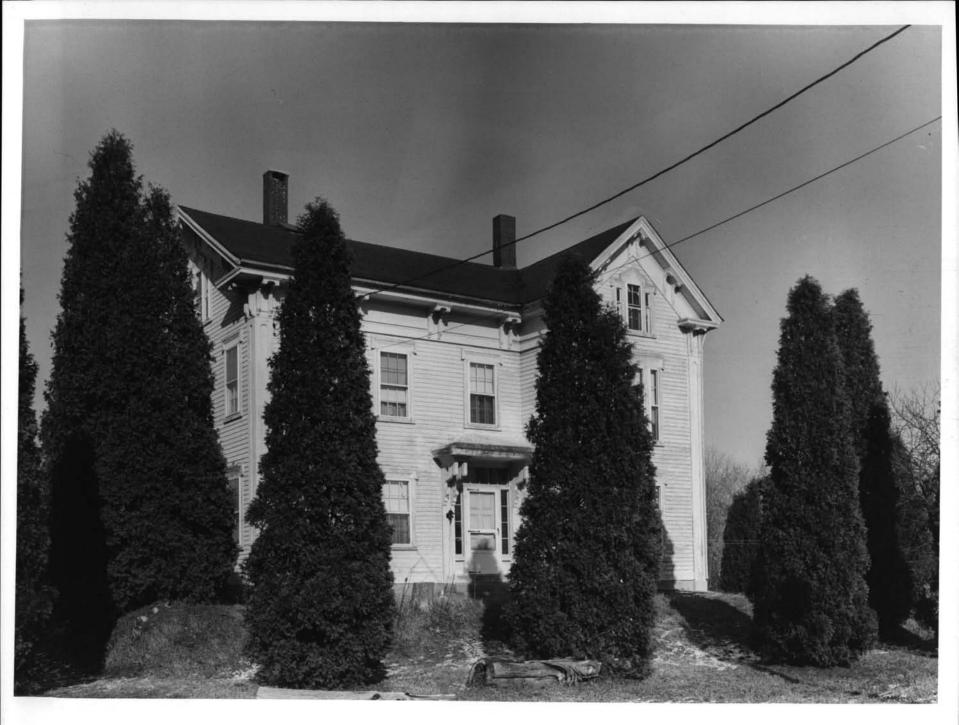

#### DESCRIBE THE PRESENT AND ORIGINAL (IF KNOWN) PHYSICAL APPEARANCE

The Stephen Winsor house, a commodious and "stylish" farm residence of the 1850's. is located on a site of 10.9 acres far out on a winding road which runs out from the centre of Greenville in Smithfield, about ten miles west of Providence. Its exterior design can be described as a simple but imaginative use of the Italian Villa (sans tower) and "bracketed" styles. Set upon a fine, solid fieldstone foundation, this timber-framed and clapboarded dwelling of two-and-one-half stories is basically a gabled rectangle with its long entrance elevation facing south; however, there are cross-gabled projections from this basic mass in the south-east and north-west portions of the house, giving it the visual asymmetry popular in its era. The house is far back from Austin Avenue on a property surrounded by dry-laid stone walls at front and sides, and it is reached by a long gravel driveway which makes a circle near the rear entrance and which undoubtedly had a turn-off (which the present owners intend to re-create) across the front entrance. There is much old and carefully-planned planting on the property, screening the dwelling from Austin, Avenue; there is a Winsor family buryingground (Smithfield Historic Cemetery No. 31) within the stone wall; and behind the house a fine complex of outbuildings -- now needing restoration but promised it -survives.

Not least among features of the Winsor property is its planned planting of trees. Just within the stone wall separating it from Austin Avenue is an oblong orchard of apple trees; north of this and close to the front of the house, shielding it from general view, are two parallel rows of now-very-tall and well-shaped conifers; some distance behind the house, and seen between barn and carriage shed, is another rectangular orchard, to the north of which stretches acreage (now probably less than originally) formerly used to grow vegetables, very likely more apple trees, and for pasturage.