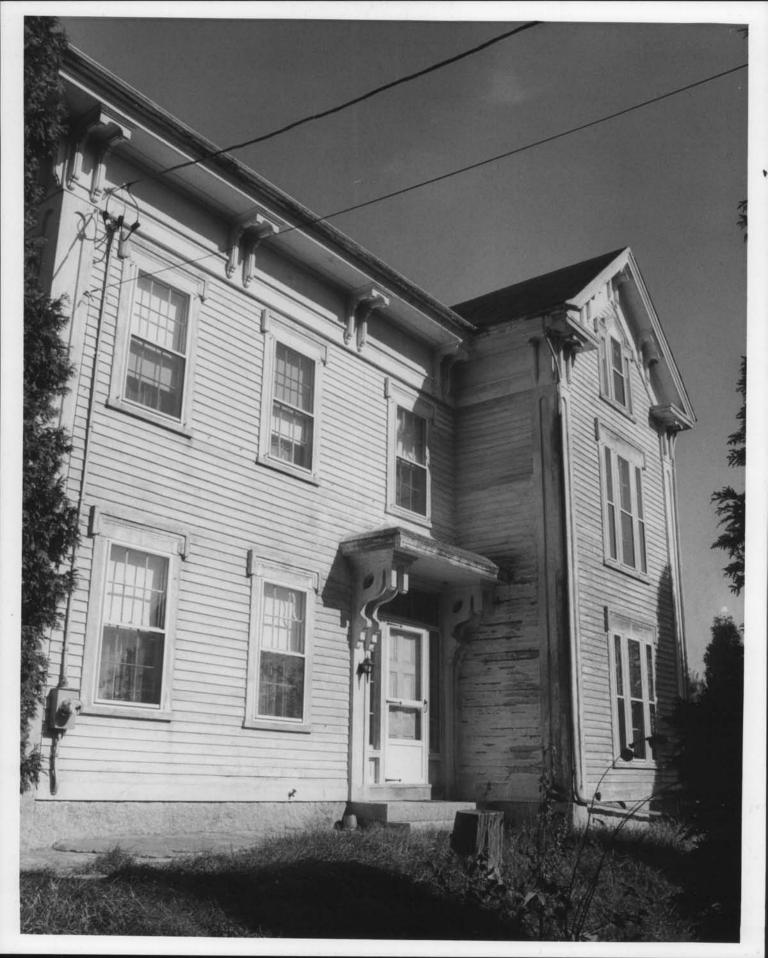

#### DESCRIBE THE PRESENT AND ORIGINAL (IF KNOWN) PHYSICAL APPEARANCE

The Stephen Winsor house, a commodious and "stylish" farm residence of the 1850's. is located on a site of 10.9 acres far out on a winding road which runs out from the centre of Greenville in Smithfield, about ten miles west of Providence. Its exterior design can be described as a simple but imaginative use of the Italian Villa (sans tower) and "bracketed" styles. Set upon a fine, solid fieldstone foundation, this timber-framed and clapboarded dwelling of two-and-one-half stories is basically a gabled rectangle with its long entrance elevation facing south; however, there are cross-gabled projections from this basic mass in the south-east and north-west portions of the house, giving it the visual asymmetry popular in its era. The house is far back from Austin Avenue on a property surrounded by dry-laid stone walls at front and sides, and it is reached by a long gravel driveway which makes a circle near the rear entrance and which undoubtedly had a turn-off (which the present owners intend to re-create) across the front entrance. There is much old and carefully-planned planting on the property, screening the dwelling from Austin, Avenue; there is a Winsor family buryingground (Smithfield Historic Cemetery No. 31) within the stone wall; and behind the house a fine complex of outbuildings -- now needing restoration but promised it -survives.

Externally the house presents on its main (south) front a wide and high appearance. Clapboarded as mentioned, it has corner pilasters with panels rounded at top and bottom; these pilasters support a deep entablature (continued all around the house) which has paired, carved brackets placed along it to uphold an overhanging eaves-cornice. At the right (south-east) end of the house is a gabled projection, and here the eaves-cornice makes slight returns on paired brackets. The projection features nearly-floor-length tripartite window openings on first and second floors, with a smaller tripartite, angularly-pointed-top "Palladian" window in the gable of the garret; such smaller window groupings also appear in the other garret gables ... In the angle formed by this southeastern projection is the main entrance, protected by a flat hood supported by paired brackets; the wide doorway has sidelights and a six-pane transom. Around the house, all window openings have heavy, eared drip-mould cappings. Windows have 2-over-2. 4-over-4 or, more usually, 6-over-6 paned sash according to their size. The house apparently never had any exterior sitting porches or uncovered verandahs which would, in fact, have obscured or cluttered its handsome, simple and dignified massing. Two brick interior chimneys pierce the roof and serve six fireplaces (mainly for stoves), of which there are four on the first floor, one in the basement and one on the second floor.

Inside the front door is a shallow entry hall, oblong in shape, from which a staircase curves upward -- one wall conforming to the curve. The stair has a rail with turned balusters of dark wood, a moulded cherry hand rail, and a heavy vasiform newel. The open string has sawn, thin appliques at the end of each step. A door at the right of this hall leads into the "library," a long room because of the mentioned forward projection of the house at this corner. A door at the left leads into the nearly-square parlour, behind which is the dining-room, also nearly square. A room at the rear centre of the house and behind the stairs is the present kitchen; and behind the library is a first-floor bed-chamber of moderate size, customary at the time this house was built. Three doors are placed across the rear of the dining-room: