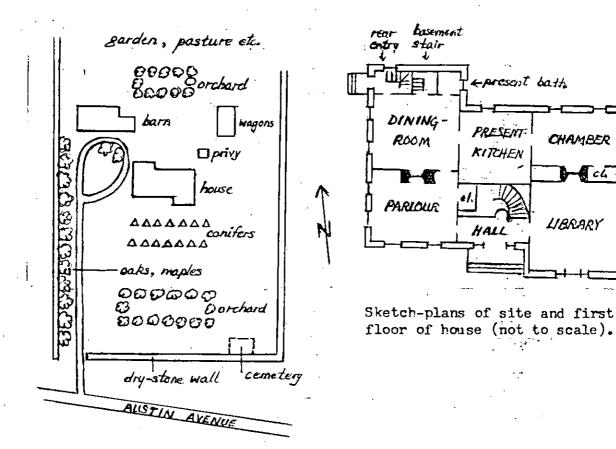

#### DESCRIBE THE PRESENT AND ORIGINAL (IF KNOWN) PHYSICAL APPEARANCE

The Stephen Winsor house, a commodious and "stylish" farm residence of the 1850's. is located on a site of 10.9 acres far out on a winding road which runs out from the centre of Greenville in Smithfield, about ten miles west of Providence. Its exterior design can be described as a simple but imaginative use of the Italian Villa (sans tower) and "bracketed" styles. Set upon a fine, solid fieldstone foundation, this timber-framed and clapboarded dwelling of two-and-one-half stories is basically a gabled rectangle with its long entrance elevation facing south; however, there are cross-gabled projections from this basic mass in the south-east and north-west portions of the house, giving it the visual asymmetry popular in its era. The house is far back from Austin Avenue on a property surrounded by dry-laid stone walls at front and sides, and it is reached by a long gravel driveway which makes a circle near the rear entrance and which undoubtedly had a turn-off (which the present owners intend to re-create) across the front entrance. There is much old and carefully-planned planting on the property, screening the dwelling from Austin, Avenue; there is a Winsor family buryingground (Smithfield Historic Cemetery No. 31) within the stone wall; and behind the house a fine complex of outbuildings -- now needing restoration but promised it -survives.

Externally the house presents on its main (south) front a wide and high appearance. Clapboarded as mentioned, it has corner pilasters with panels rounded at top and bottom; these pilasters support a deep entablature (continued all around the house) which has paired, carved brackets placed along it to uphold an overhanging eaves-cornice. At the right (south-east) end of the house is a gabled projection, and here the eaves-cornice makes slight returns on paired brackets. The projection features nearly-floor-length tripartite window openings on first and second floors, with a smaller tripartite, angularly-pointed-top "Palladian" window in the gable of the garret; such smaller window groupings also appear in the other garret gables ... In the angle formed by this southeastern projection is the main entrance, protected by a flat hood supported by paired brackets; the wide doorway has sidelights and a six-pane transom. Around the house, all window openings have heavy, eared drip-mould cappings. Windows have 2-over-2. 4-over-4 or, more usually, 6-over-6 paned sash according to their size. The house apparently never had any exterior sitting porches or uncovered verandahs which would, in fact, have obscured or cluttered its handsome, simple and dignified massing. Two brick interior chimneys pierce the roof and serve six fireplaces (mainly for stoves), of which there are four on the first floor, one in the basement and one on the second floor.

Inside the front door is a shallow entry hall, oblong in shape, from which a staircase curves upward -- one wall conforming to the curve. The stair has a rail with turned balusters of dark wood, a moulded cherry hand rail, and a heavy vasiform newel. The open string has sawn, thin appliques at the end of each step. A door at the right of this hall leads into the "library," a long room because of the mentioned forward projection of the house at this corner. A door at the left leads into the nearly-square parlour, behind which is the dining-room, also nearly square. A room at the rear centre of the house and behind the stairs is the present kitchen; and behind the library is a first-floor bed-chamber of moderate size, customary at the time this house was built. Three doors are placed across the rear of the dining-room:

In addition to the main house there are behind it three wooden out-buildings on stone foundations, of which the largest is a four-level barn whose levels are partly determined by a northern declivity in its corner of the land, and which has an easterly extension. The present owner states that a Winsor descendant informed him that two levels were for horses and cows, a third for smaller animals (probably pigs and hens) and that the lowest contained additional stalls -- probably for work-horses. To the east of this barn and of the house is a one-story gabled carriage- and wagon-shed; between this latter and the house stands a three-seater privy.

Not least among features of the Winsor property is its planned planting of trees. Just within the stone wall separating it from Austin Avenue is an oblong orchard of apple trees; north of this and close to the front of the house, shielding it from general view, are two parallel rows of now-very-tall and well-shaped conifers; some distance behind the house, and seen between barn and carriage shed, is another rectangular orchard, to the north of which stretches acreage (now probably less than originally) formerly used to grow vegetables, very likely more apple trees, and for pasturage.