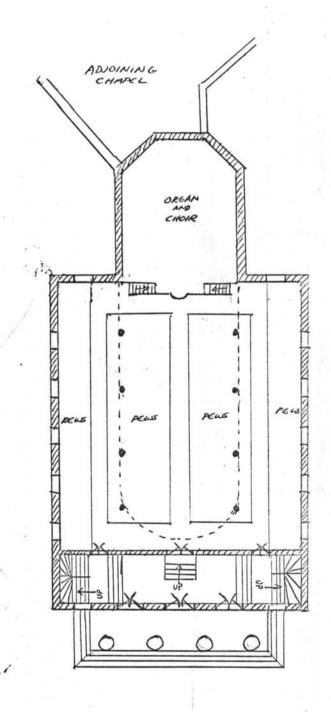

Unlike the exterior, the interior retains its original plan and much of the feeling of its 1809 appearance, despite many alterations in detail. At each end of the shallow, full-width entrance vestibule on the north front a triple run of stairs rises to the gallery. Entrance to the main auditorium is gained through three doorways at the top of a short flight of steps within this vestibule. The doors are of recent date but are framed by moulded, crossotted architraves. The side aisles of the main auditorium are separated from the center portion by four tell, fluted Tonic columns on either side. These columns, which rise through, and support, theterraced callery curving around three sides of the church, also support the Greek Revival entablature of the shallow plaster barrelvault of the ceiling. Because of their slender proportions, it is probable that these columns are original and that Bucklin's 1836 remodelling enclosed them in new fluted encasements and provided them with new Ionic capitals. Bucklin is also responsible for enclosing the gallery balustrade and for remodelling the pilasters, entablature and cornice of the altar wall in simple Greek Revival style. The wainscot, the panelled window reveals containing louvred shutters, and the box-pews apparently date

#### 7. Description.

from 1809, although the pew backs have since been slanted for comfort. The south end of the church has been extensively remodelled. The raised and recessed choir and pulnit area was built out in 1857 over a low, one-story chapel which was extended to the rear in 1833. At this time, gold leaf was used to decorate the entablature and the balcony balustrades and has never been renewed. The central chandelier of Austrian crystal dates from 1890. In 1923 the present organ was installed; William Aldrich, Boston architect, designed its magnificent carved wooden case. For structural support, concealed steel beams have been installed to reinforce the old timber framing.