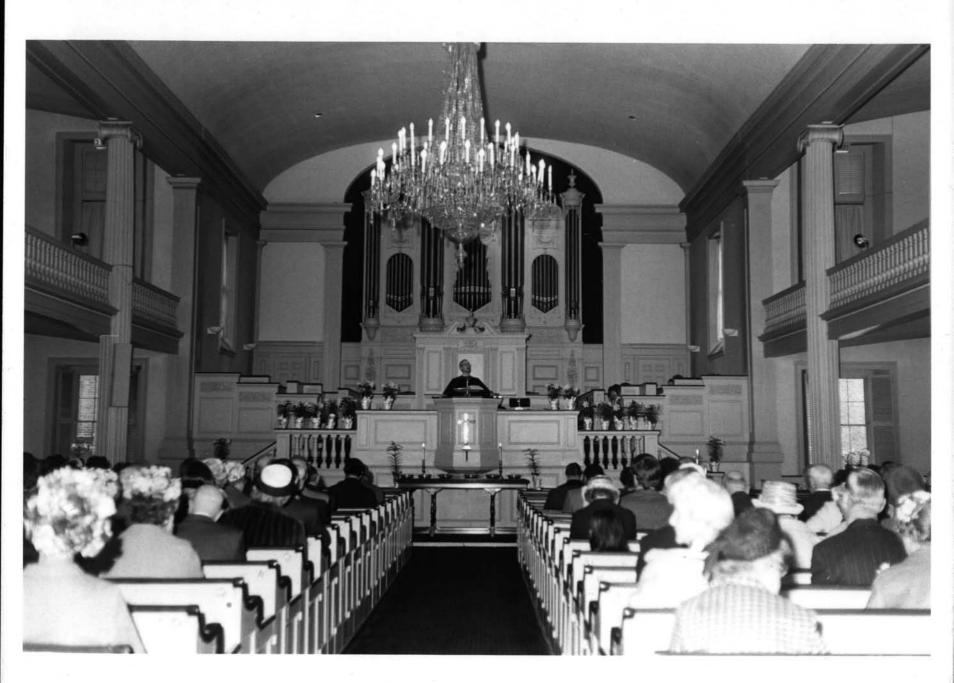

Unlike the exterior, the interior retains its original plan and much of the feeling of its 1809 appearance, despite many alterations in detail. At each end of the shallow, full-width entrance vestibule on the north front a triple run of stairs rises to the gallery. Entrance to the main auditorium is gained through three doorways at the top of a short flight of steps within this vestibule. The doors are of recent date but are framed by moulded, crossotted architraves. The side aisles of the main auditorium are separated from the center portion by four tell, fluted Tonic columns on either side. These columns, which rise through, and support, theterraced callery curving around three sides of the church, also support the Greek Revival entablature of the shallow plaster barrelvault of the ceiling. Because of their slender proportions, it is probable that these columns are original and that Bucklin's 1836 remodelling enclosed them in new fluted encasements and provided them with new Ionic capitals. Bucklin is also responsible for enclosing the gallery balustrade and for remodelling the pilasters, entablature and cornice of the altar wall in simple Greek Revival style. The wainscot, the panelled window reveals containing louvred shutters, and the box-pews apparently date

#### 7. Description.

from 1809, although the pew backs have since been slanted for comfort. The south end of the church has been extensively remodelled. The raised and recessed choir and pulnit area was built out in 1857 over a low, one-story chapel which was extended to the rear in 1833. At this time, gold leaf was used to decorate the entablature and the balcony balustrades and has never been renewed. The central chandelier of Austrian crystal dates from 1890. In 1923 the present organ was installed; William Aldrich, Boston architect, designed its magnificent carved wooden case. For structural support, concealed steel beams have been installed to reinforce the old timber framing.