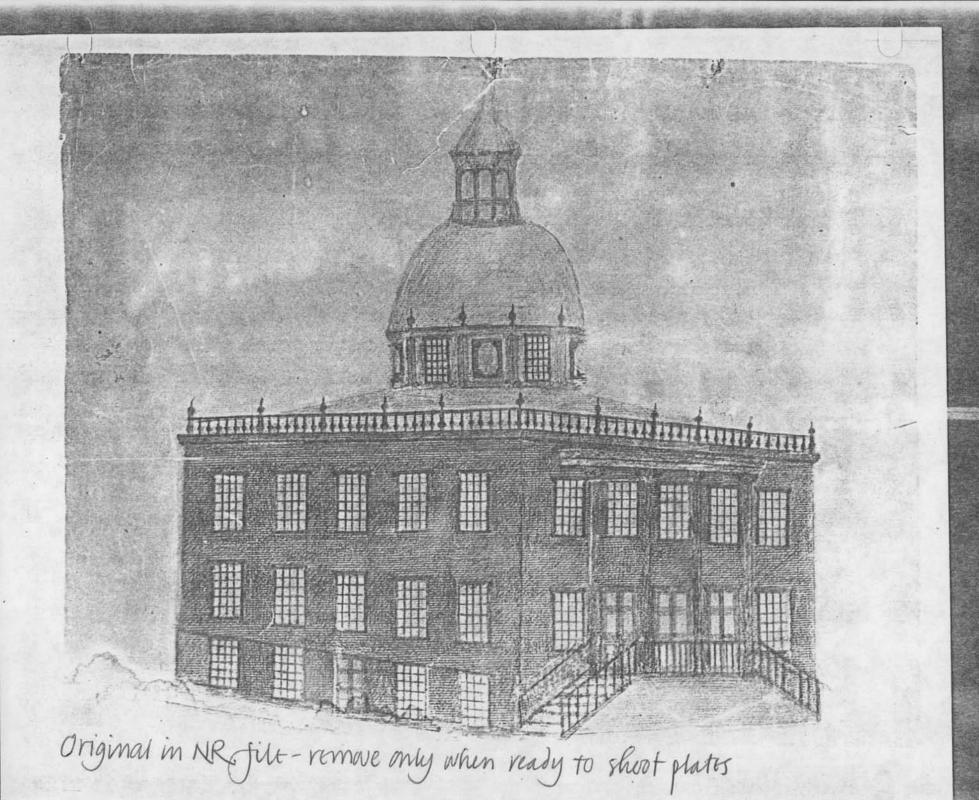

Erected in 180°, the Beneficent Congregational Church received an extensive Greek-Revival remodelling in 1836 by James Bucklin, eminent Providence architect. While the plans for the original building were drawn up by Barnard Eddy and John Newman (the latter supervising construction), legend has it that the pastor of the time, James Wilson (who had been apprenticed to a Dublin cabinetmaker in his youth) had his hand in the design.

The structure is basically a two-story, rectangular box set on a high basement, with a hipped roof supporting a central dome (now gilded). foundation of stone laid in random ashlar, the walls, also of stone, are faced with brick laid with narrow mortar joints and are slightly recessed above the basement story. While most of the brick is English, the brick at the rear of the west façade is of local manufacture and was laid where it originally would be least conspicuous. The straight, vertical division is still visible.

According to an old drawing of the structure, before Bucklin's remodelling, the wall surfaces above the basement level were pierced by two tiers of twelve-over-twelve-sash windows of uniform size, with five bays across the front and the same along each side. Triple, central front entrances were protected by a projecting flat portice of colossal order, supported by four tall, slender columns. The structure was crowned by a balustrade of turned posts. A central dome, set on a high, clapboarded, decorated and fenestrated ocational base, capped the hipped roof and carried a cupola of tall proportions. It has been suggested that Pastor Wilson was inspired by Dublin architecture for the design of this dome, but the design is actually much more similar in style and proportion to that of Bulfinch's State House which had only recently been creeted in Boston.

Though the basic 180° structure remains, James Bucklin's design for the 1836 renovation is responsible for the present exterior appearance. On the front, Bucklin removed the earlier attenuated porch and added a heavy tetrastyle Doric portice of colossal order, with fluted wooden columns supporting a fully-developed Doric entablature and pediment. The triple entrances were retained, but the central doorway was made slightly taller than the others and capped by a rectangular lintel. This doorway has since been remodelled. The high base of the portice, with broad steps flowing down on three sides, has recently been restored.

To reduce the visual verticality of the original church and to reinforce the effect of the simple volumes, Bucklin enlarged the drum of the dome into a solid, austere, stuccoed octagon (the original clapboarded drum is still intact beneath the present one). A wooden replica of the Choragic Monument of Lysicrates in Athens replaced the old cupola of

(Continuation Sheet) - 1

(Number all entites)

7. Description.

similar dimensions. The new wooden dome was adorned with gold leaf in 1857, and it and its drum have since been protected by metal sheathing. A closed, panelled balustrade replaces the original opened one, thus emphasizing the building's cubical form. A large-scale Greek-key motif decorates the balustrade where it rises above the portico and is also used in the slightly peaked, central panels above each side façade.

Bucklin's ingenious remodelling of the original windows adds significantly to the monumentality of the church. The twelve-light sashes were replaced by new ones of six lights, and to the top of each of the first-story windows a third, blind sash was added. Thus, while the windows retain their original dimensions on the interior, the lower windows of the exterior have been made visually taller. As an alternative to Greek Revival motifs, Bucklin applied battered and crossetted architraves of Egyptian inspiration over the original simple stone window trim. To emphasize further the box-like mass of the building, the walls were whitewashed. In recent years this has been removed, exposing the original brickwork.

Originally tall in proportion and delicate in detail, the church now seems low and massive as a result of the Fucklin renovation. Little-changed on the exterior since 1836, the church maintains a commanding presence on its site atop Weybosset Hill.