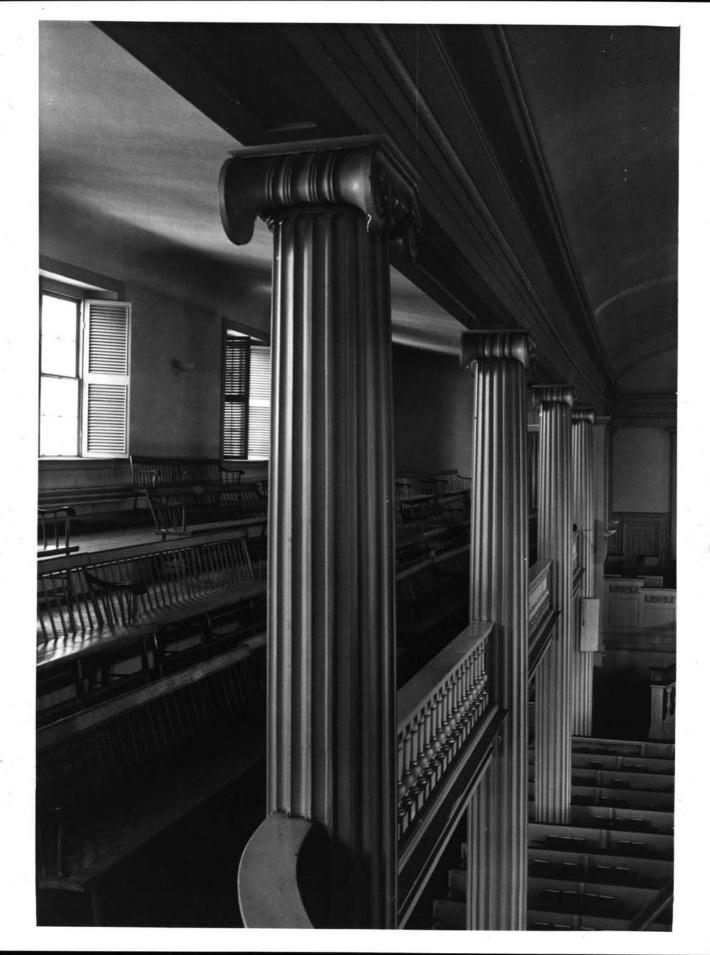

Unlike the exterior, the interior retains its original plan and much of the feeling of its 1809 appearance, despite many alterations in detail. At each end of the shallow, full-width entrance vestibule on the north front a triple run of stairs rises to the gallery. Entrance to the main auditorium is gained through three doorways at the top of a short flight of steps within this vestibule. The doors are of recent date but are framed by moulded, crossotted architraves. The side aisles of the main auditorium are separated from the center portion by four tell, fluted Tonic columns on either side. These columns, which rise through, and support, theterraced callery curving around three sides of the church, also support the Greek Revival entablature of the shallow plaster barrelvault of the ceiling. Because of their slender proportions, it is probable that these columns are original and that Bucklin's 1836 remodelling enclosed them in new fluted encasements and provided them with new Ionic capitals. Bucklin is also responsible for enclosing the gallery balustrade and for remodelling the pilasters, entablature and cornice of the altar wall in simple Greek Revival style. The wainscot, the panelled window reveals containing louvred shutters, and the box-pews apparently date