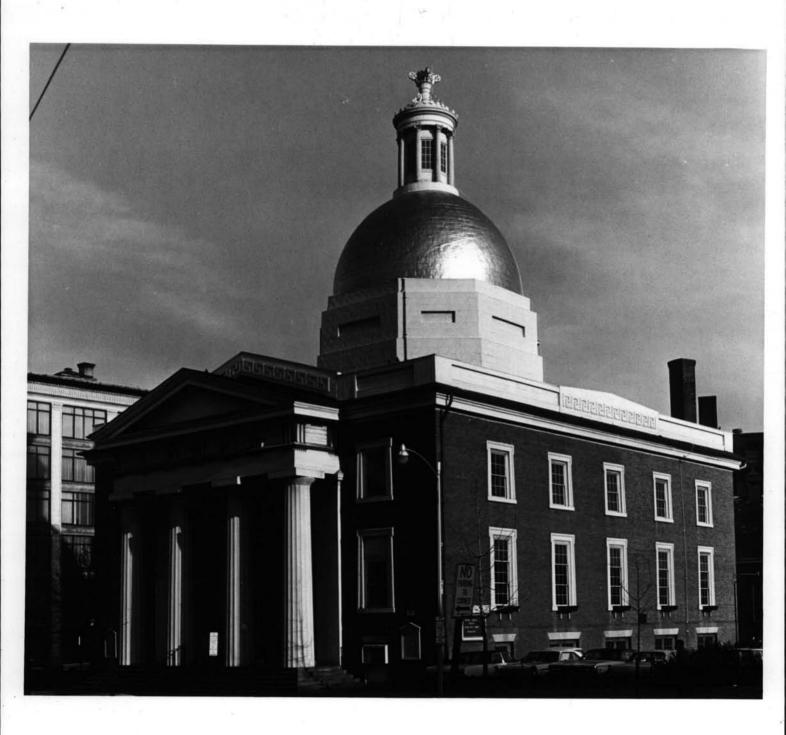

Erected in 180°, the Beneficent Congregational Church received an extensive Greek-Revival remodelling in 1836 by James Bucklin, eminent Providence architect. While the plans for the original building were drawn up by Barnard Eddy and John Newman (the latter supervising construction), legend has it that the pastor of the time, James Wilson (who had been apprenticed to a Dublin cabinetmaker in his youth) had his hand in the design.

The structure is basically a two-story, rectangular box set on a high basement, with a hipped roof supporting a central dome (now gilded). foundation of stone laid in random ashlar, the walls, also of stone, are faced with brick laid with narrow mortar joints and are slightly recessed above the basement story. While most of the brick is English, the brick at the rear of the west façade is of local manufacture and was laid where it originally would be least conspicuous. The straight, vertical division is still visible.

Though the basic 180° structure remains, James Bucklin's design for the 1836 renovation is responsible for the present exterior appearance. On the front, Bucklin removed the earlier attenuated porch and added a heavy tetrastyle Doric portice of colossal order, with fluted wooden columns supporting a fully-developed Doric entablature and pediment. The triple entrances were retained, but the central doorway was made slightly taller than the others and capped by a rectangular lintel. This doorway has since been remodelled. The high base of the portice, with broad steps flowing down on three sides, has recently been restored.

To reduce the visual verticality of the original church and to reinforce the effect of the simple volumes, Bucklin enlarged the drum of the dome into a solid, austere, stuccoed octagon (the original clapboarded drum is still intact beneath the present one). A wooden replica of the Choragic Monument of Lysicrates in Athens replaced the old cupola of

Originally tall in proportion and delicate in detail, the church now seems low and massive as a result of the Fucklin renovation. Little-changed on the exterior since 1836, the church maintains a commanding presence on its site atop Weybosset Hill.