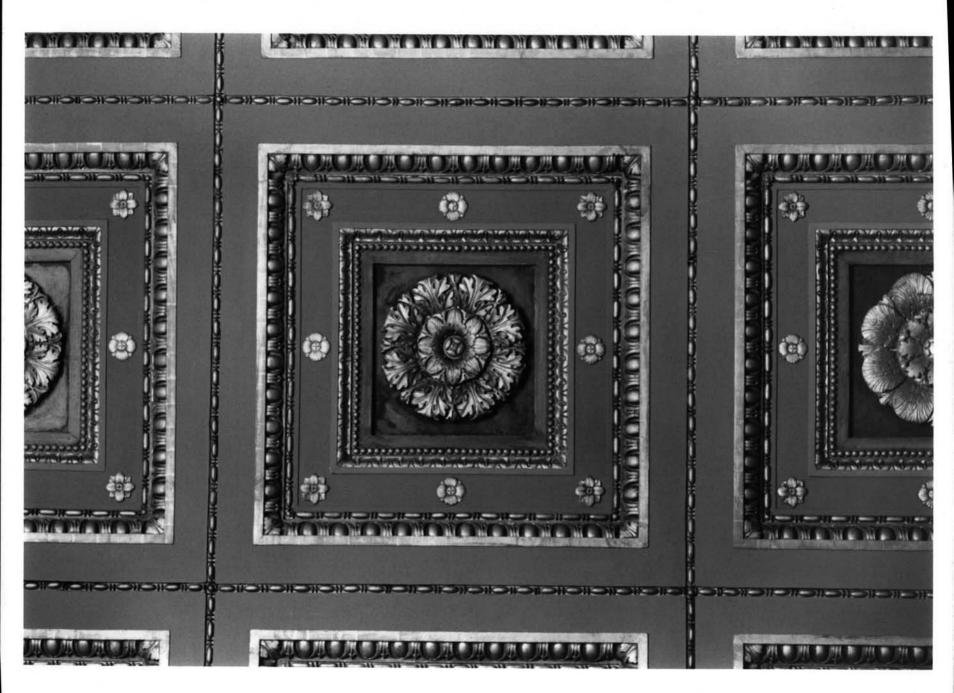

2983-75



UNITED STATES DEPARTMENT OF THE INTERIOR NATIONAL PARK SERVICE

NATIONAL REGISTER OF HISTORIC PLACES PROPERTY PHOTOGRAPH FORM FOR NPS USE ONLY

RECEIVED

DATE ENTERED

SEE INSTRUCTIONS IN HOW TO COMPLETE NATIONAL REGISTER FORMS

TYPE ALL ENTRIES -- ENCLOSE WITH PHOTOGRAPH

#### 1 NAME

HISTORIC

Rhode Island Hospital Trust Building

AND/OR COMMON

<u>Hospital Trust Building</u>

### 2 LOCATION

CITY, TOWN

Providence

VICINITY OF COUNTY Providence

Rhode Island

### 3 PHOTO REFERENCE

РНОТО CREDIT Richard Alan Dow

DATE OF PHOTO

FROTO GREDIT

NEGATIVE FILED AT Rhode Island Historic Preservation August, 1975 Commission

### 4 IDENTIFICATION

DESCRIBE VIEW, DIRECTION, ETC. IF DISTRICT, GIVE BUILDING NAME & STREET

РНОТО NO

Detail of column capital, banking hall.

INT: 2983-75



> UNITED STATES DEPARTMENT OF THE INTERIOR NATIONAL PARK SERVICE

### NATIONAL REGISTER OF HISTORIC PLACES PROPERTY PHOTOGRAPH FORM

FOR NPS USE ONLY

RECEIVED

DATE ENTERED

SEE INSTRUCTIONS IN HOW TO COMPLETE NATIONAL REGISTER FORMS TYPE ALL ENTRIES -- ENCLOSE WITH PHOTOGRAPH

NAME

HISTORIC

Rhode Island Hospital Trust Building

AND/OR COMMON

Hospital Trust Building

LOCATION

Providence CITY, TOWN

VICINITY OF

COUNTY Providence

STATE Rhode Island

**PHOTO REFERENCE** 

Richard Alan Dow PHOTO CREDIT

DATE OF PHOTO

NEGATIVE FILED AT Rhode Island Historical Preservation Commission August, 1975

IDENTIFICATION

DESCRIBE VIEW, DIRECTION, ETC. IF DISTRICT, GIVE BUILDING NAME & STREET

PHOTO NO

Detail of ceiling coffering, banking hall.



> UNITED STATES DEPARTMENT OF THE INTERIOR NAT