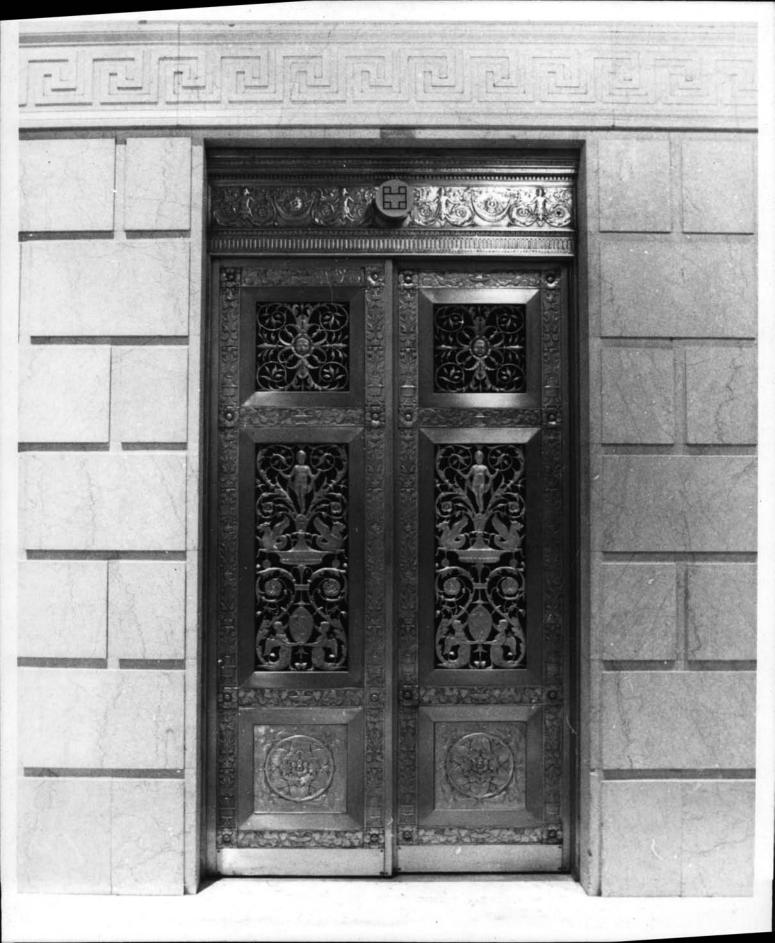

NAME & STREET

PHOTO NO

Detail of ceiling coffering, banking hall.



> UNITED STATES DEPARTMENT OF THE INTERIOR NATIONAL PARK SERVICE

#### NATIONAL REGISTER OF HISTORIC PLACES PROPERTY PHOTOGRAPH FORM

FOR NPS USE ONLY RECEIVED

SEE INSTRUCTIONS IN HOW TO COMPLETE NATIONAL REGISTER FORMS

TYPE ALL ENTRIES -- ENCLOSE WITH PHOTOGRAPH

NAME

HISTORIC

Rhode Island Hospital Trust Building

AND/OR COMMON

Hospital Trust Building

LOCATION

CITY, TOWN

VICINITY OF Providence

COUNTY Providence STATE

Rhode Island

PHOTO REFERENCE

PHOTO CREDIT Pendleton & Owens, Providence DATE OF PHOTO

DATE ENTERED

Dickson-Basford, Inc., Providence **NEGATIVE FILED AT** 

1931

IDENTIFICATION

DESCRIBE VIEW, DIRECTION, ETC. IF DISTRICT, GIVE BUILDING NAME & STREET

PHOTO NO

View of banking hall, c.1931.



UNITED STATES DEPARTMENT OF THE INTERIOR
NATIONAL PARK SERVICE

## NATIONAL REGISTER OF HISTORIC PLACES PROPERTY PHOTOGRAPH FORM

FOR NPS USE ONLY

RECIEVED

DATE ENTERED

SEE INSTRUCTIONS IN HOW TO COMPLETE NATIONAL REGISTER FORMS

TYPE ALL ENTRIES -- ENCLOSE WITH PHOTOGRAPH

#### 1 NAME

HISTORIC

Rhode Island Hospital Trust Building

AND/OR COMMON

Hospital Trust Building

#### 2 LOCATION

CITY, TOWN

\_VICINITY OF

STATE

Providence

Rhode Island

#### 3 PHOTO REFERENCE

PHOTO CREDIT Walter Nebiker

Providence

DATE OF PHOTO

Rhode Island Historical
Preservation Commission

September, 1974

#### 4 IDENTIFICATION

DESCRIBE VIEW, DIRECTION, ETC. IF DISTRICT, GIVE BUILDING NAME & STREET

PHOTO NO.

Elevator door grills.



UNITED STATES DEPARTMENT OF THE INTERIOR NATIONAL PARK SERVICE