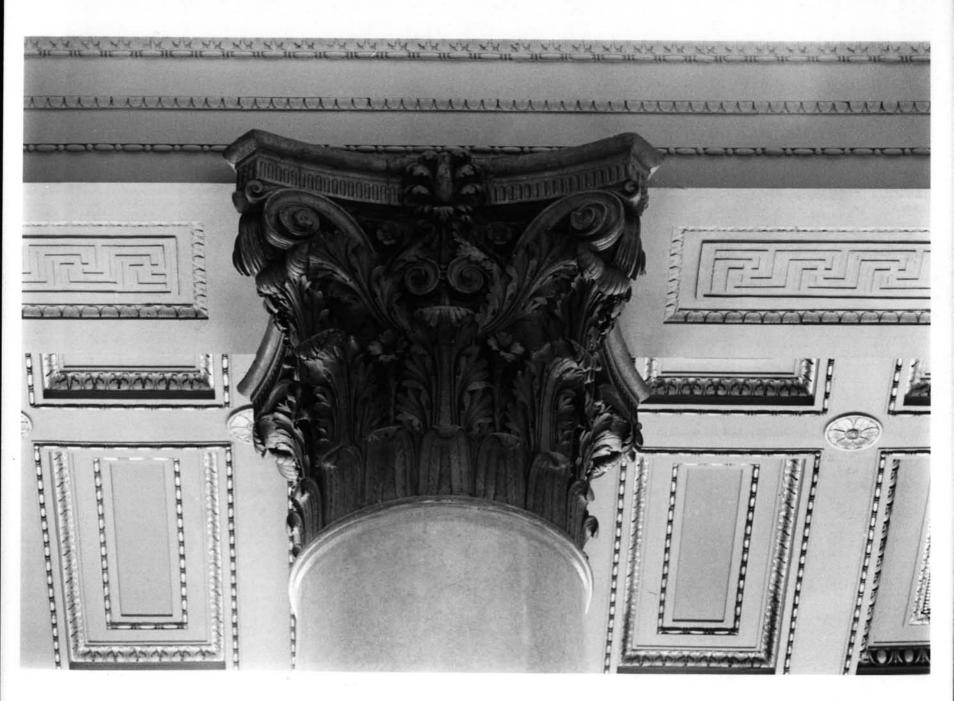

east facade.



UNITED STATES DEPARTMENT OF THE INTERIOR NATIONAL PARK SERVICE

NATIONAL REGISTER OF HISTORIC PLACES PROPERTY PHOTOGRAPH FORM

FOR NPS USE ONLY

RECEIVED

DATE ENTERED

SEE INSTRUCTIONS IN HOW TO COMPLETE NATIONAL REGISTER FORMS TYPE ALL ENTRIES -- ENCLOSE WITH PHOTOGRAPH

### NAME

HISTORIC

Rhode Island Hospital Trust Building

AND/OR COMMON

Hospital Trust Building

VICINITY OF

LOCATION

CITY, TOWN

Providence **PHOTO REFERENCE** 

DATE OF PHOTO

COUNTY

Providence

PHOTO CREDIT Richard Alan Dow

NEGATIVE FILED AT Rhode Island Historical Preservation Commission August, 1975

IDENTIFICATION

DESCRIBE VIEW. DIRECTION. ETC. IF DISTRICT. GIVE BUILDING NAME & STREET

Interior view of main banking hall, undergoing renovation.

PHOTO NO

3

STATE

Rhode Island

INT: 2983-75



UNITED STATES DEPARTMENT OF THE INTERIOR NATIONAL PARK SERVICE

NATIONAL REGISTER OF HISTORIC PLACES PROPERTY PHOTOGRAPH FORM FOR NPS USE ONLY

RECEIVED

DATE ENTERED

SEE INSTRUCTIONS IN HOW TO COMPLETE NATIONAL REGISTER FORMS

TYPE ALL ENTRIES -- ENCLOSE WITH PHOTOGRAPH

#### 1 NAME

HISTORIC

Rhode Island Hospital Trust Building

AND/OR COMMON

<u>Hospital Trust Building</u>

### 2 LOCATION

CITY, TOWN

Providence

VICINITY OF COUNTY Providence

Rhode Island

### 3 PHOTO REFERENCE

РНОТО CREDIT Richard Alan Dow

DATE OF PHOTO

FROTO GREDIT

NEGATIVE FILED AT Rhode Island Historic Preservation August, 1975 Commission

### 4 IDENTIFICATION

DESCRIBE VIEW, DIRECTION, ETC. IF DISTRICT, GIVE BUILDING NAME & STREET

РНОТО NO

Detail of column capital, banking hall.

INT: 2983-75



> UNITED