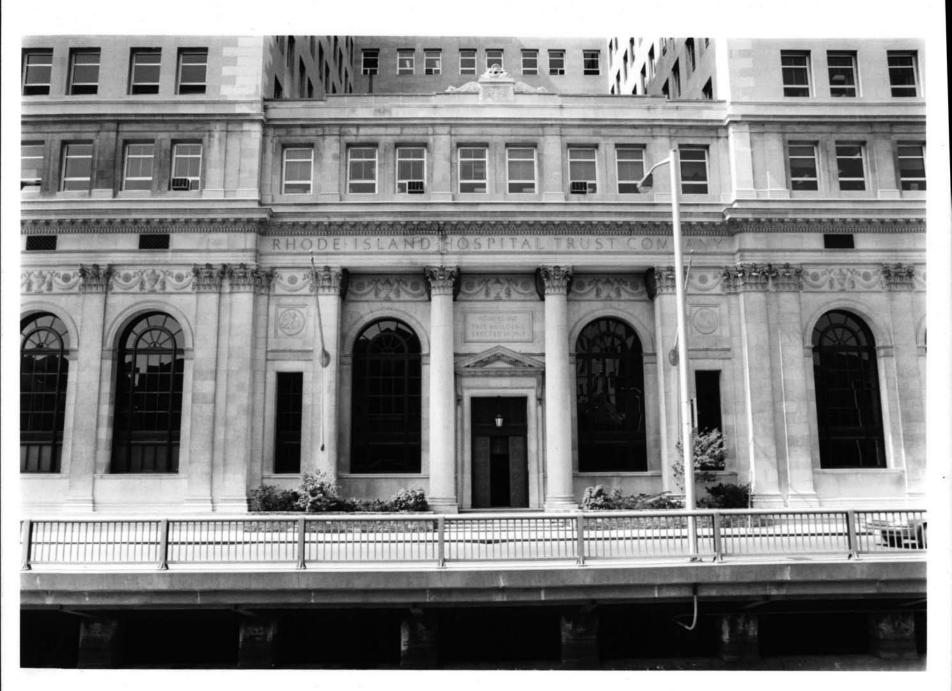

|                              |                       |



UNITED STATES DEPARTMENT OF THE INTERIOR NATIONAL PARK SERVICE

NATIONAL REGISTER OF HISTORIC PLACES PROPERTY PHOTOGRAPH FORM FOR NPS USE ONLY

RECIEVED

DATE ENTERED

SEE INSTRUCTIONS IN HOW TO COMPLETE NATIONAL REGISTER FORMS

TYPE ALL ENTRIES -- ENCLOSE WITH PHOTOGRAPH

1 NAME

HISTORIC

Rhode Island Hospital Trust Building

AND/OR COMMON

Hospital Trust Building

2 LOCATION

CITY, TOWN

Providence

\_\_VICINITY OF

Rhode Island

Providence

3 PHOTO REFERENCE

PHOTO CREDIT Richard Alan Dow

DATE OF PHOTO

NEGATIVE FILED AT Rhode Island Historical Preservation Commission

August, 1975

4 IDENTIFICATION

DESCRIBE VIEW, DIRECTION, ETC. IF DISTRICT, GIVE BUILDING NAME & STREET

РНОТО NO.

View of building from southeast.



UNITED STATES DEPARTMENT OF THE INTERIOR NATIONAL PARK SERVICE

#### NATIONAL REGISTER OF HISTORIC PLACES PROPERTY PHOTOGRAPH FORM

FOR NPS USE ONLY

RECIEVED

DATE ENTERED

SEE INSTRUCTIONS IN HOW TO COMPLETE NATIONAL REGISTER FORMS

TYPE ALL ENTRIES -- ENCLOSE WITH PHOTOGRAPH

1 NAME

HISTORIC

Rhode Island Hospital Trust Building

AND/OR COMMON

Hospital Trust Building

2 LOCATION

CITY, TOWN

\_\_\_\_VICINITY OF

STATE Rhode Island

COUNTY Providence

PHOTO REFERENCE

PHOTO CREDIT Richard Alan Dow

Providence

DATE OF PHOTO

NEGATIVE FILED AT

Rhode Island Historical

Preservation Commission

August 1975

4 IDENTIFICATION

DESCRIBE VIEW, DIRECTION, ETC. IF DISTRICT, GIVE BUILDING NAME & STREET

РНОТО NO.

Detail of east facade.



UNITED STATES DEPARTMENT OF THE INTERIOR NATIONAL PAR