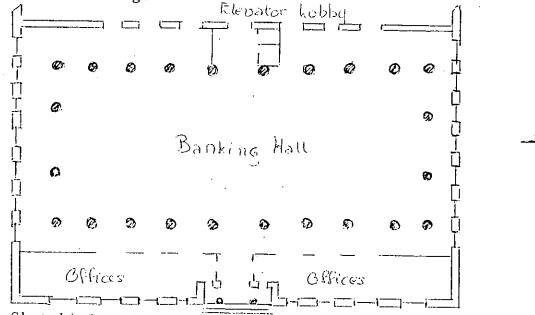

ronze, armed, chandeliers in the west "aisle." Flooring is of grey, grey-green and white marble brought for the purpose from Italy, Greece, Belgium, and Knoxville, Tennessee, and laid in large square and octagonal patterns.

Since removal of banking functions to the new tower building, the large banking-hall just described is undergoing refurbishment and floor-level re-planning for new office uses. The handsome marble and bronze tellers' cages, writing-desks, benches etc. have been removed. Around the periphery of the banking-hall unobtrusive low room dividers of black-painted metal and smoked glass have been installed. Slightly-raised carpeted flooring sections have been set in the four quadrants of the room, carefully spaced to reveal patterned pathways of the original marble flooring.



Sketch-plan (not to scale) after removal of tellers' cages, milings, counters and other sub-divisions in the summer of 1974.

| 1400-1499<br>1500-1599<br>1600-1699<br>1700-1799<br>1800-1899 | AR  _ARCHEOLOGY-PREHISTORIC  _ARCHEOLOGY-HISTORIC  _AGRICULTURE  _ARCHITECTURE  _ART  ACOMMERCE  _COMMUNICATIONS | EAS OF SIGNIFICANCE CH  COMMUNITY PLANNING  CONSERVATION  ECONOMICS  EDUCATION  ENGINEERING  EXPLORATION/SETTLEMENT  INDUSTRY  INVENTION | LECK AND JUSTIFY BELOW  LANDSCAPE ARCHITECTURE  LAW  LITERATURE  MILITARY  MUSIC  PHILOSOPHY  POLITICS/GOVERNMENT | —RELIGION —SCIENCE —SCULPTURE |
|---------------------------------------------------------------|------------------------------------------------------------------------------------------------------------------|------------------------