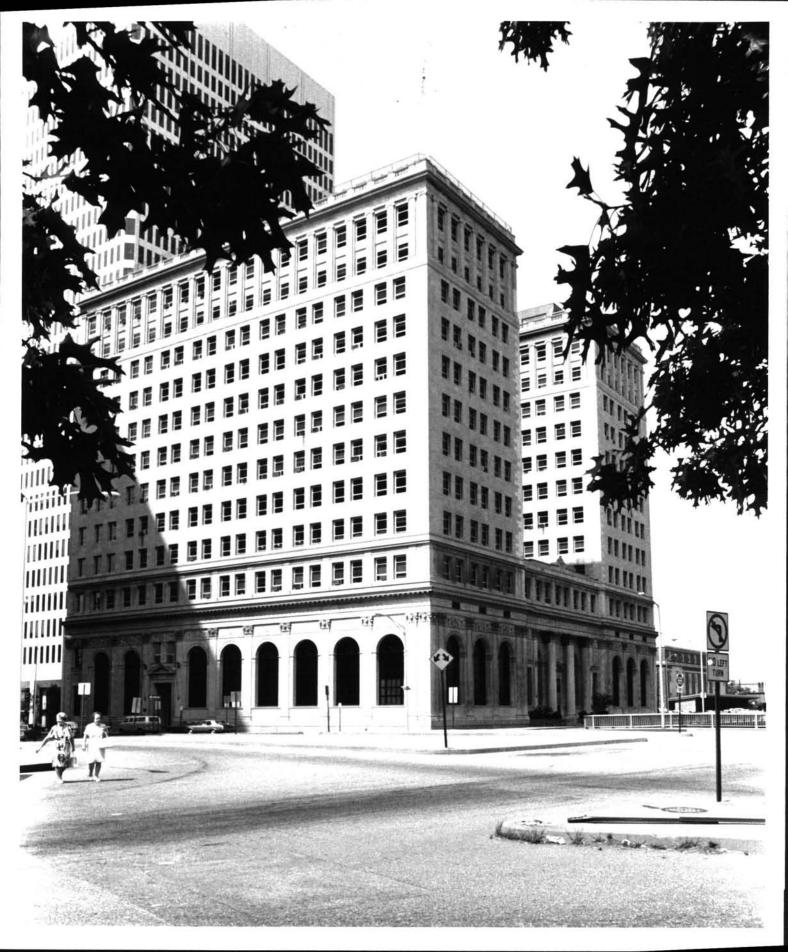

| PROPERTY IS INCLUDED                                        | IN THE NATIONAL R             | EGISTER DATE                 |                       |
| DIRECTOR, OFFICE OF ARCHE                                                                                                                | OLOGY AND HISTORIC PE                                       | RESERVATION                   | DATE                         |                       |
| KEEPER OF THE NATIONAL RI                                                                                                                | GISTER                                                      |                               |                              |                       |



UNITED STATES DEPARTMENT OF THE INTERIOR NATIONAL PARK SERVICE

NATIONAL REGISTER OF HISTORIC PLACES PROPERTY PHOTOGRAPH FORM FOR NPS USE ONLY

RECIEVED

DATE ENTERED

SEE INSTRUCTIONS IN HOW TO COMPLETE NATIONAL REGISTER FORMS

TYPE ALL ENTRIES -- ENCLOSE WITH PHOTOGRAPH

1 NAME

HISTORIC

Rhode Island Hospital Trust Building

AND/OR COMMON

Hospital Trust Building

2 LOCATION

CITY, TOWN

Providence

\_\_VICINITY OF

Rhode Island

Providence

3 PHOTO REFERENCE

PHOTO CREDIT Richard Alan Dow

DATE OF PHOTO

NEGATIVE FILED AT Rhode Island Historical Preservation Commission

August, 1975

4 IDENTIFICATION

DESCRIBE VIEW, DIRECTION, ETC. IF DISTRICT, GIVE BUILDING NAME & STREET

РНОТО NO.

View of building from southeast.



UNITED STATES DEPARTMENT OF THE INTERIOR NATIONAL PARK SERVICE

#