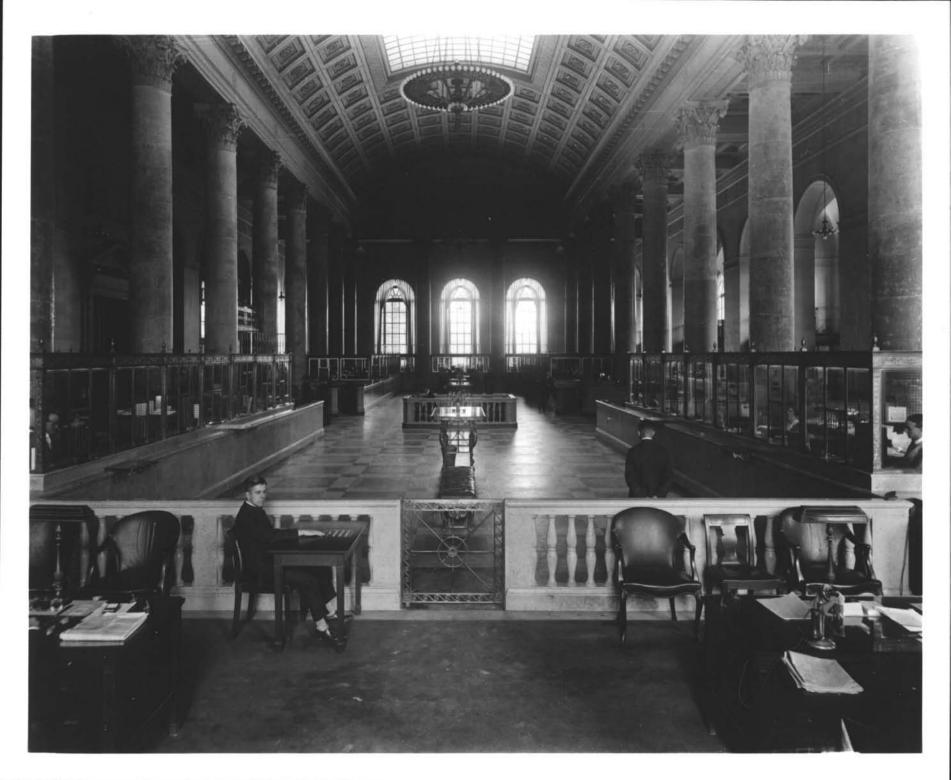

of column capital, banking hall.

INT: 2983-75



> UNITED STATES DEPARTMENT OF THE INTERIOR NATIONAL PARK SERVICE

### NATIONAL REGISTER OF HISTORIC PLACES PROPERTY PHOTOGRAPH FORM

FOR NPS USE ONLY

RECEIVED

DATE ENTERED

SEE INSTRUCTIONS IN HOW TO COMPLETE NATIONAL REGISTER FORMS TYPE ALL ENTRIES -- ENCLOSE WITH PHOTOGRAPH

NAME

HISTORIC

Rhode Island Hospital Trust Building

AND/OR COMMON

Hospital Trust Building

LOCATION

Providence CITY, TOWN

VICINITY OF

COUNTY Providence

STATE Rhode Island

**PHOTO REFERENCE** 

Richard Alan Dow PHOTO CREDIT

DATE OF PHOTO

NEGATIVE FILED AT Rhode Island Historical Preservation Commission August, 1975

IDENTIFICATION

DESCRIBE VIEW, DIRECTION, ETC. IF DISTRICT, GIVE BUILDING NAME & STREET

PHOTO NO

Detail of ceiling coffering, banking hall.



> UNITED STATES DEPARTMENT OF THE INTERIOR NATIONAL PARK SERVICE

#### NATIONAL REGISTER OF HISTORIC PLACES PROPERTY PHOTOGRAPH FORM

FOR NPS USE ONLY RECEIVED

SEE INSTRUCTIONS IN HOW TO COMPLETE NATIONAL REGISTER FORMS

TYPE ALL ENTRIES -- ENCLOSE WITH PHOTOGRAPH

NAME

HISTORIC

Rhode Island Hospital Trust Building

AND/OR COMMON

Hospital Trust Building

LOCATION

CITY, TOWN

VICINITY OF Providence

COUNTY Providence STATE

Rhode Island

PHOTO REFERENCE

PHOTO CREDIT Pendleton & Owens, Providence DATE OF PHOTO

DATE ENTERED

Dickson-Basford, Inc., Providence **NEGATIVE FILED AT** 

1931

IDENTIFICATION

DESCRIBE VIEW, DIRECTION, ETC. IF DISTRICT, GIVE BUILDING NAME & STREET

PHOTO NO

View of banking hall, c.1931.



UNITED STATES DEPARTMENT OF THE INTERIOR
NATIONAL PARK SERVICE

##