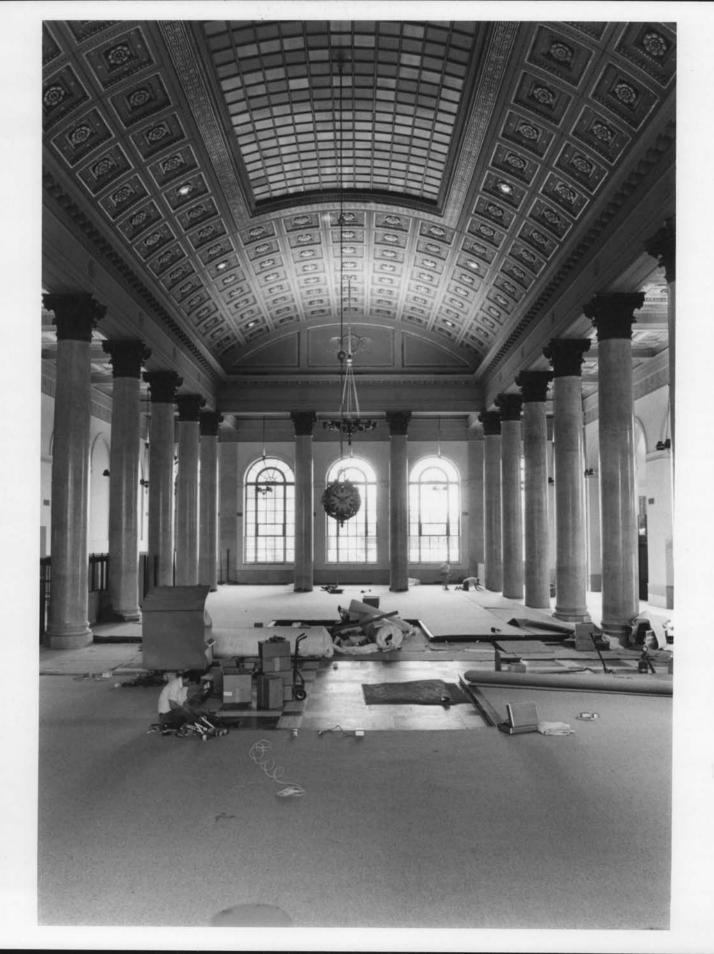

& STREET

РНОТО NO.

View of building from southeast.



UNITED STATES DEPARTMENT OF THE INTERIOR NATIONAL PARK SERVICE

#### NATIONAL REGISTER OF HISTORIC PLACES PROPERTY PHOTOGRAPH FORM

FOR NPS USE ONLY

RECIEVED

DATE ENTERED

SEE INSTRUCTIONS IN HOW TO COMPLETE NATIONAL REGISTER FORMS

TYPE ALL ENTRIES -- ENCLOSE WITH PHOTOGRAPH

1 NAME

HISTORIC

Rhode Island Hospital Trust Building

AND/OR COMMON

Hospital Trust Building

2 LOCATION

CITY, TOWN

\_\_\_\_VICINITY OF

STATE Rhode Island

COUNTY Providence

PHOTO REFERENCE

PHOTO CREDIT Richard Alan Dow

Providence

DATE OF PHOTO

NEGATIVE FILED AT

Rhode Island Historical

Preservation Commission

August 1975

4 IDENTIFICATION

DESCRIBE VIEW, DIRECTION, ETC. IF DISTRICT, GIVE BUILDING NAME & STREET

РНОТО NO.

Detail of east facade.



UNITED STATES DEPARTMENT OF THE INTERIOR NATIONAL PARK SERVICE

NATIONAL REGISTER OF HISTORIC PLACES PROPERTY PHOTOGRAPH FORM

FOR NPS USE ONLY

RECEIVED

DATE ENTERED

SEE INSTRUCTIONS IN HOW TO COMPLETE NATIONAL REGISTER FORMS TYPE ALL ENTRIES -- ENCLOSE WITH PHOTOGRAPH

### NAME

HISTORIC

Rhode Island Hospital Trust Building

AND/OR COMMON

Hospital Trust Building

VICINITY OF

LOCATION

CITY, TOWN

Providence **PHOTO REFERENCE** 

DATE OF PHOTO

COUNTY

Providence

PHOTO CREDIT Richard Alan Dow

NEGATIVE FILED AT Rhode Island Historical Preservation Commission August, 1975

IDENTIFICATION

DESCRIBE VIEW. DIRECTION. ETC. IF DISTRICT. GIVE BUILDING NAME & STREET

Interior view of main banking hall, undergoing renovation.

PHOTO NO

3

STATE

Rhode Island

INT: 2983-75



UNITED STATES