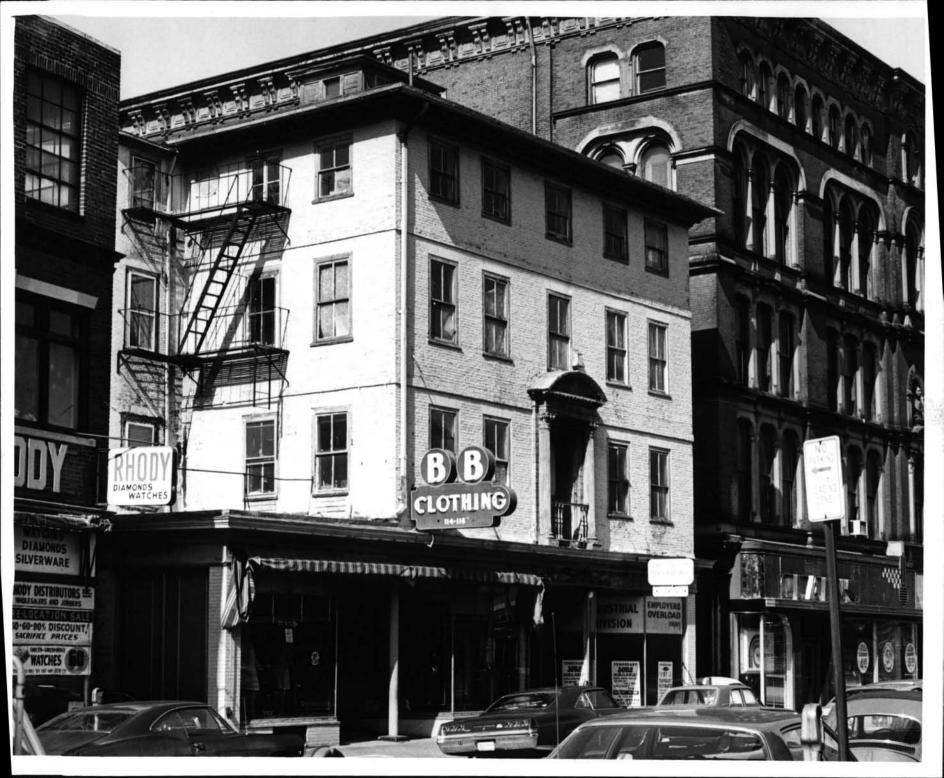

The Russell house, built in 1772, is an almost square, five bay wide, timber-framed house faced in rubbed brick. The house faces east, and at present is set above a ground level of shops. The appearance of the original basement level is not known but it is possible that a double flight of steps led to the main entrance set above. A change in the level of the street may account for the unusual height of the basement level. It is of three stories —— the third one of diminished height —— and has a hipped roof capped by a small monitor. Such fenestrated monitors became a common characteristic of Providence houses by the late eighteenth and early nineteenth centuries, and this is one of the very earliest. A round-ended, three story projection has changed the appearance of the south side in the past century.

There is little exterior adornment, but what there is is visually meaningful. Projecting, horizontal brick courses divide the large cube into three units. An elaborate, central entrance on the eastern front provides the decorative focus of the facade. Copied from Plate 36 of Batty Langley's Builders' Compleat Assistant (London, 1736), the wooden doorway is framed by a modillioned and dentilled segmental pediment resting on a Corinthian entablature en ressaut above engaged, fluted Corinthian columns. A rusticated area is in respond to the columns and entablature and forms a surround to the door. A fine, academic wooden cornice of modillions and dentils runs continuously around the house below the eaves. Splayed brick lintels above the windows on the facade are in contrast to the segmentally-arched windows on the other elevations.

#### 7. Description (continued)

The house suffered increasing neglect and decay. In 1875 it was converted into a hotel, and in 1920 the interior was stripped and the structure was used for storage and commercial activities. Today it is used for shops, lofts, and apartments, but it has retained the major part of its original exterior character.