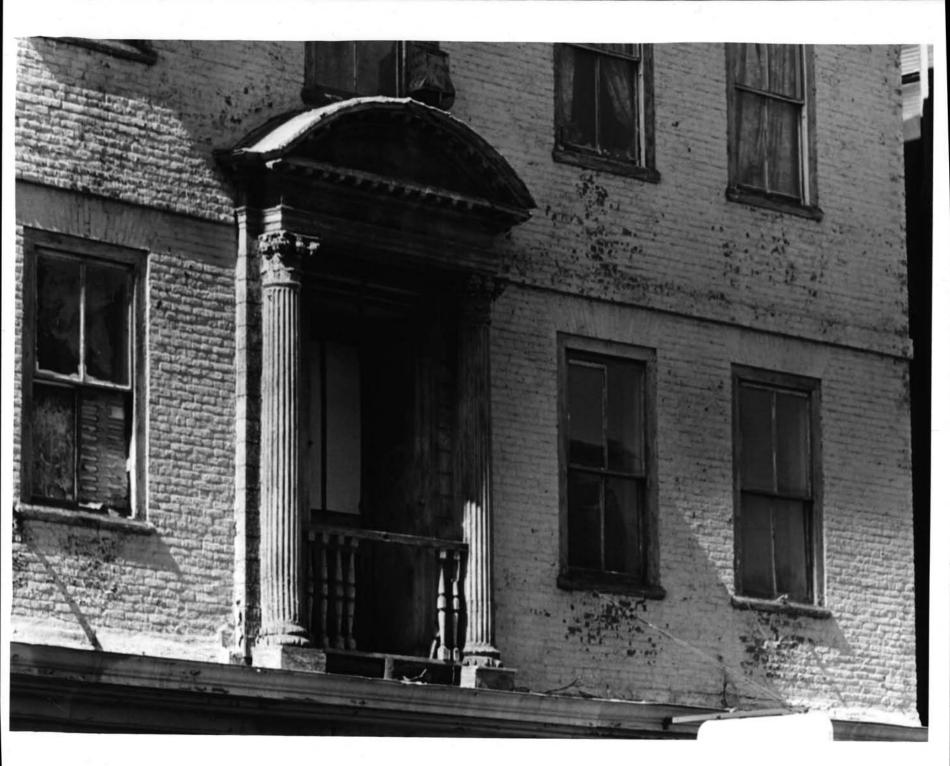

There is little exterior adornment, but what there is is visually meaningful. Projecting, horizontal brick courses divide the large cube into three units. An elaborate, central entrance on the eastern front provides the decorative focus of the facade. Copied from Plate 36 of Batty Langley's Builders' Compleat Assistant (London, 1736), the wooden doorway is framed by a modillioned and dentilled segmental pediment resting on a Corinthian entablature en ressaut above engaged, fluted Corinthian columns. A rusticated area is in respond to the columns and entablature and forms a surround to the door. A fine, academic wooden cornice of modillions and dentils runs continuously around the house below the eaves. Splayed brick lintels above the windows on the facade are in contrast to the segmentally-arched windows on the other elevations.