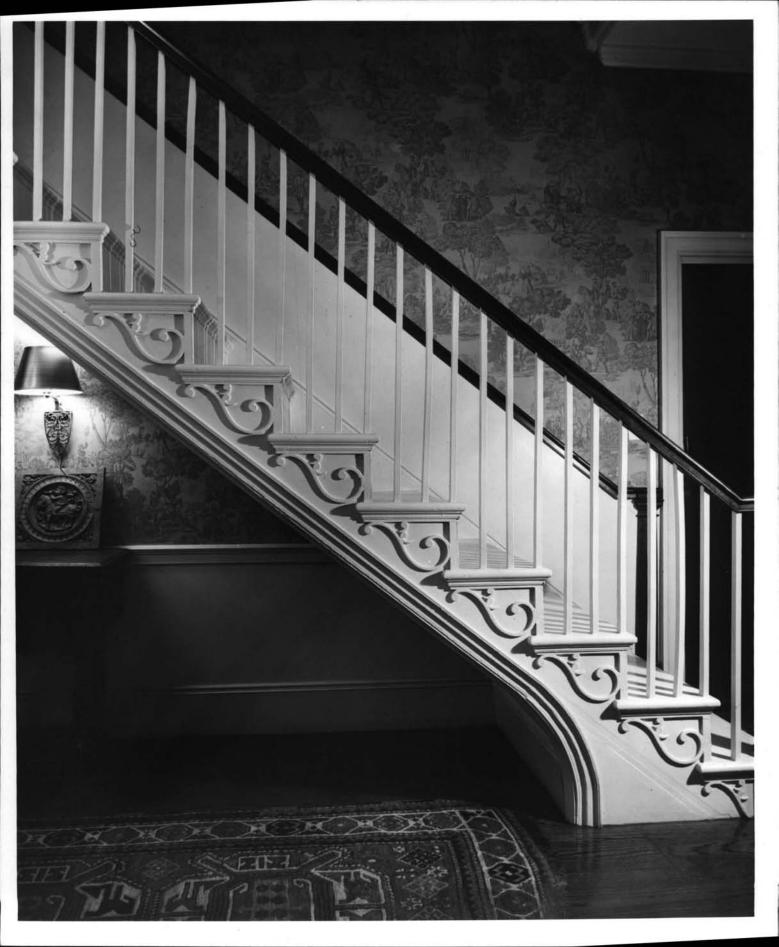

Within, the house was originally of the four-room, center-hall plan. Each room had its own fireplace and chimney, one each in the west and east (side) walls and two in the north (back) wall. The first floor was modified by the Gardners, who removed the dividing wall between the two western rooms to create one large library-living room with a rear entrance hallway behind it on the northwest. They also added the arched window at the end of the central hallway. The parlor and dining room, at the southeast and northeast respectively, remain as they probably were originally. The kitchen in current use occupies the wing to the rear at first-floor level, although the original basement kitchen has been reconstructed with plaster walls, exposed summer beam and corner posts, slate floor, and wide hearth.