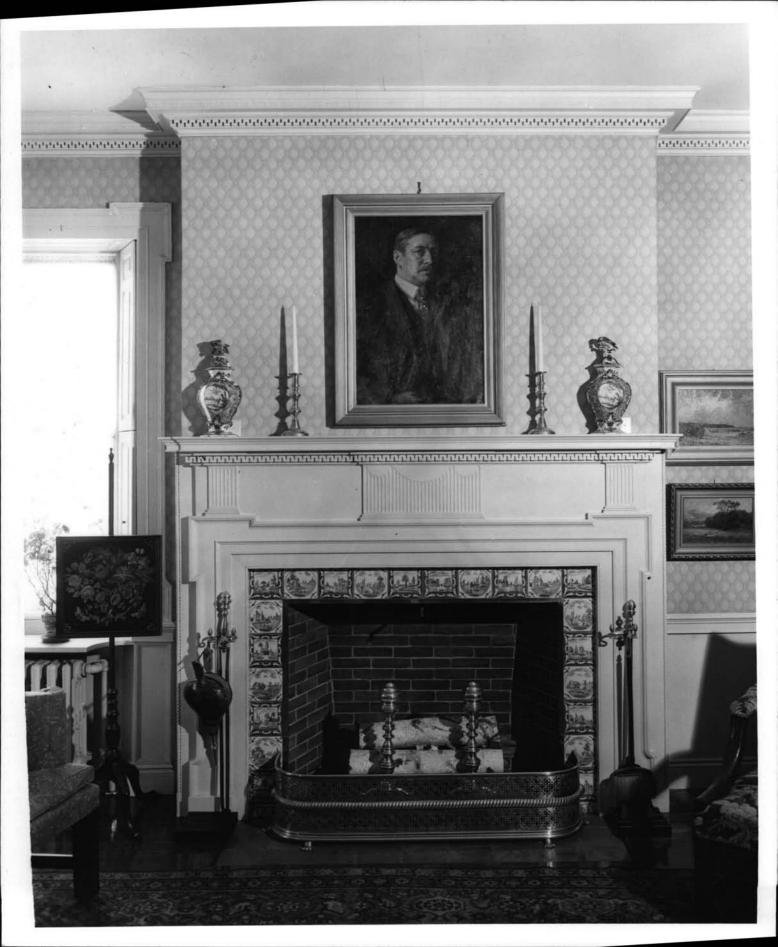

Within, the house was originally of the four-room, center-hall plan. Each room had its own fireplace and chimney, one each in the west and east (side) walls and two in the north (back) wall. The first floor was modified by the Gardners, who removed the dividing wall between the two western rooms to create one large library-living room with a rear entrance hallway behind it on the northwest. They also added the arched window at the end of the central hallway. The parlor and dining room, at the southeast and northeast respectively, remain as they probably were originally. The kitchen in current use occupies the wing to the rear at first-floor level, although the original basement kitchen has been reconstructed with plaster walls, exposed summer beam and corner posts, slate floor, and wide hearth.