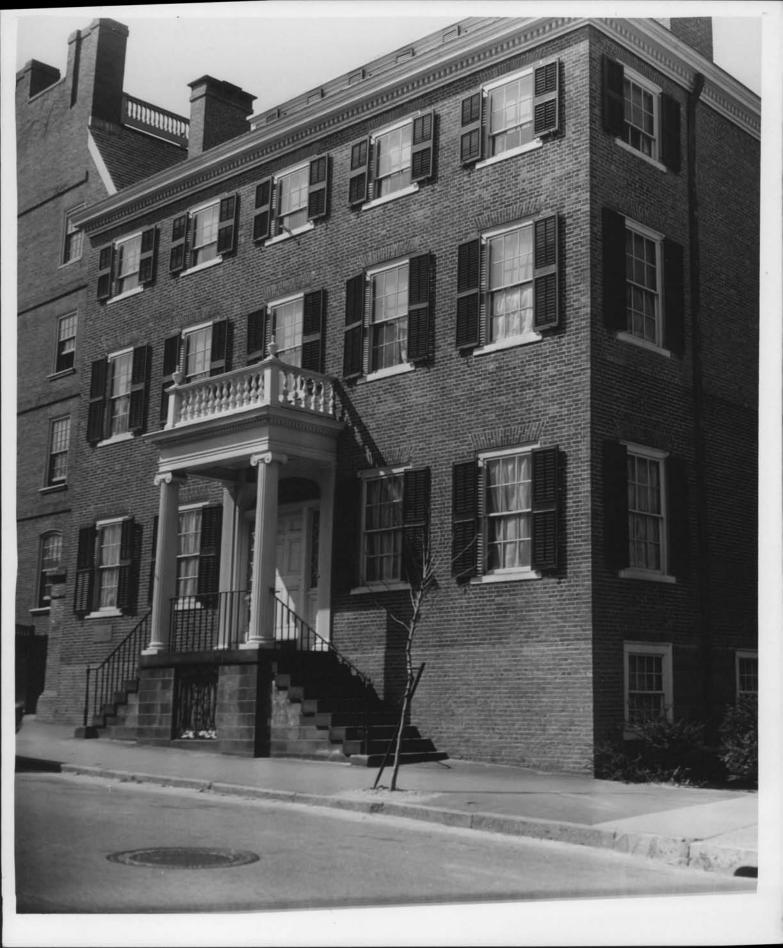

This house was built in 1806 for Joseph Haile, a mason, and is a free-standing, four-square, brick townhouse typical of the federal period. It is unusually tall, however, having three-and-a-half stories as well as a high basement due to its hillside location. It is in excellent condition, thanks to the careful restoration undertaken by Dr. and Mrs. George Warren Gardner in the 1930's and to the endowment they provided for its maintenance. They added the fine one-story Ionic entrance porch of wood (either carefully copied or else salvaged from a house of the correct period) on the south, or front, elevation. They were responsible, too, for the addition of almost all of the splendid interior woodwork, which is of a quality equal to or greater than that which the house originally had possessed.

The house faces south on George Street, and its main block measures 10 feet by 38 feet. The windows of the five-bay front are capped by flat brick arches and are vertically graduated in size. The foundations are of brick on the front and of stone on the sides. The unpedimented Ionic entrance porch is on a brownstone platform and has fluted front columns with pilaster responds, and a full entablature surmounted by a turned balustrade. The doorway has an elliptical leaded fanlight and sidelights with a leaded arrangement of alternating oval and flared-diamond motifs.

The house currently has four chimneys: three in the outside walls of the block of the house and one in the two-story wooden wing to the rear, which was added sometime after 1817 but probably not later than 1850. It is more than likely that originally there was a fourth chimney in the main block of the house, located on the northwest back section and corresponding to the chimney remaining on the northeast back. Above a molded and dentilled cornice, a hipped roof carries a high and roomy monitor.