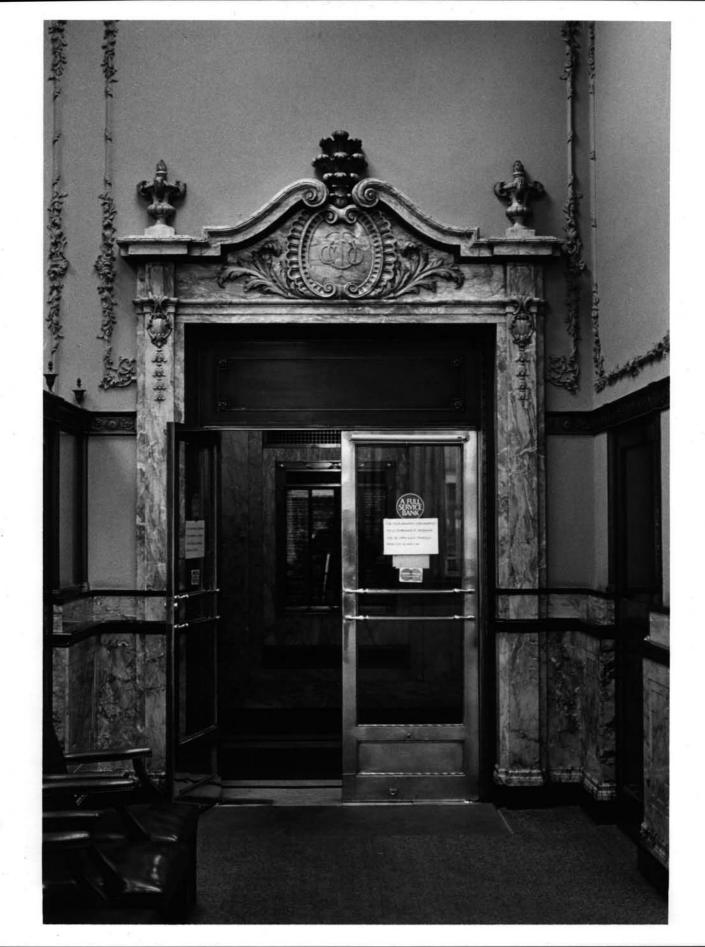

| rical Pro        | eservation<br>Providence | Commission,<br>, Rhode Island, C | 2906 |
| 4.   | DATE OF PHOTO: 1972<br>NEGATIVE FILED AT: Rhode Island Histor<br>John Brown House, 52 Power S                                            | rical Prostreet, | eservation<br>Providence | Commission,<br>, Rhode Island, O | 2906 |
| 4.   | DATE OF PHOTO: 1972  NEGATIVE FILED AT: Rhode Island Histor  John Brown House, 52 Power S  DENTIFICATION                                 | Street,          | eservation<br>Providence | Commission,<br>, Rhode Island, O | 2906 |
| 4.   | DATE OF PHOTO: 1972  NEGATIVE FILED AT: Rhode Island Histor  John Brown House, 52 Power S  DENTIFICATION  DESCRIBE VIEW, DIRECTION, ETC. | Street,          | eservation<br>Providence | Commission,<br>, Rhode Island, C | 2906 |



| UNITED STATES DEPARTMENT OF THE INTERIOR NATIONAL PARK SERVICE |                          | ST         | Rhode Island                |       |
|----------------------------------------------------------------|--------------------------|------------|-----------------------------|-------|
| NATIONAL REGISTER OF HISTORIC PLACES                           |                          | CES        | Providence FOR NPS USE ONLY |       |
| PROPERTY PH                                                    | PROPERTY PHOTOGRAPH FORM |            |                             |       |
| (Type all entries - attach to or enclose with photograph)      |                          | graph)     | ENTRY NUMBER                | DATE  |
| 1. NAME                                                        |