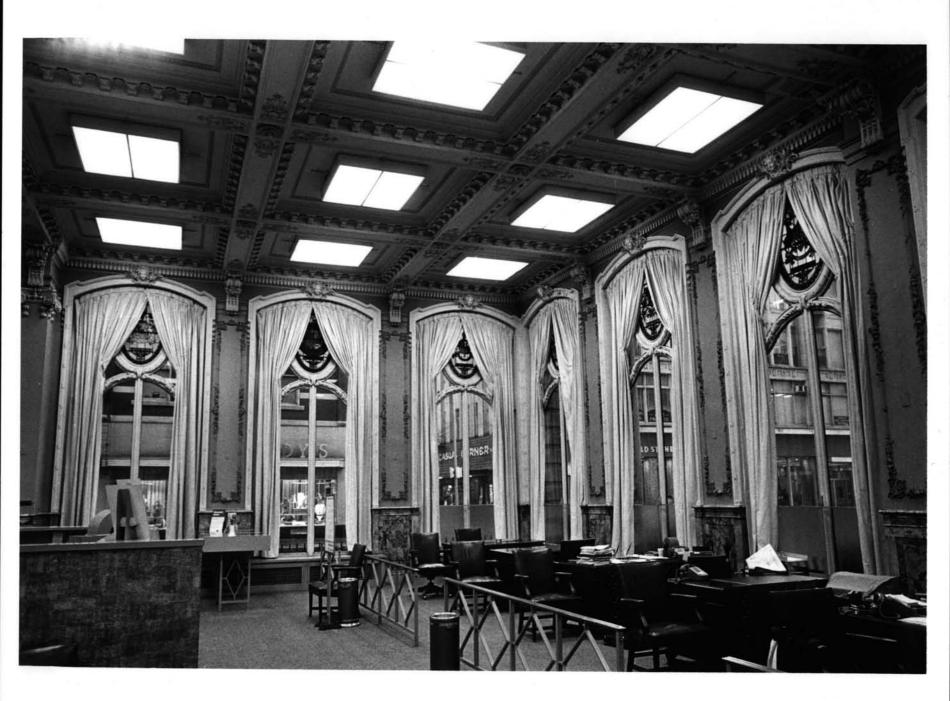

|                |                                       |              |          |                     |                  |              |              |                   |                                         |
|           |            |                                      |                |                                       |              |          |                     | Keeper of        | The N        | ational Re   | egister           |                                         |
|           | Date _     |                                      |                | <del> </del>                          |              |          | Date                |                  |              |              | <del></del>       |                                         |



## UNITED STATES DEPARTMENT OF THE INTERIOR NATIONAL PARK SERVICE

# NATIONAL REGISTER OF HISTORIC PLACES PROPERTY PHOTOGRAPH FORM

(Type all entries - attach to or enclose with photograph)

E

| STATE          |      |
|----------------|------|
| Rhode Island   |      |
| COUNTY         |      |
| Providence     |      |
| FOR NPS USE ON | LY   |
| ENTRY NUMBER   | DATE |
|                |      |

| . NAME:                               | 1                                                             |          |
|---------------------------------------|---------------------------------------------------------------|----------|
| COMMON: Union Trust Company Bui       | lding                                                         |          |
| AND/OR HISTORIC:                      |