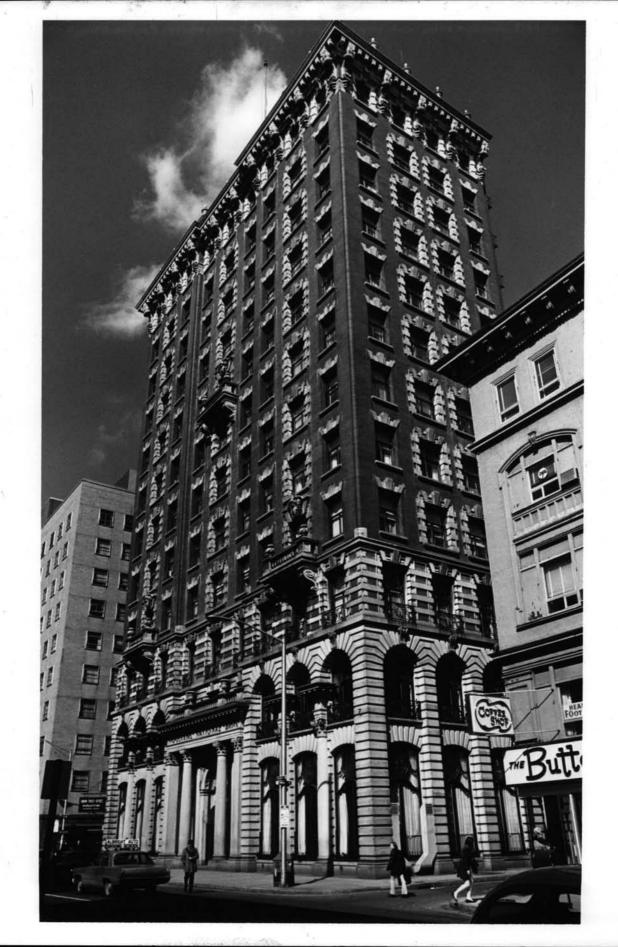

| storical Preservation Commissier Street, Providence, Rhode Is |          |
| I. IDENTIFICATION                     |                                                               | •        |
| DESCRIBE VIEW, DIRECTION, ETC.        |                                                               |          |
| View north-west in banki              | ng-hall.                                                      |          |
|                                       |                                                               |          |
|                                       |                                                               |          |
|                                       |                                                               |          |



#### UNITED STATES DEPARTMENT OF THE INTERIOR NATIONAL PARK SERVICE

### NATIONAL REGISTER OF HISTORIC PLACES PROPERTY PHOTOGRAPH FORM

| STATE          |      |
|----------------|------|
| Rhode Island   |      |
| COUNTY         |      |
| Providence     |      |
| FOR NPS USE ON | LY   |
| ENTRY NUMBER   | DATE |
|                |      |

| An A | соммом: Union Trust Company Building                                                                                                     | 7                |                          |                                  |      |
|------|------------------------------------------------------------------------------------------------------------------------------------------|------------------|--------------------------|------------------------