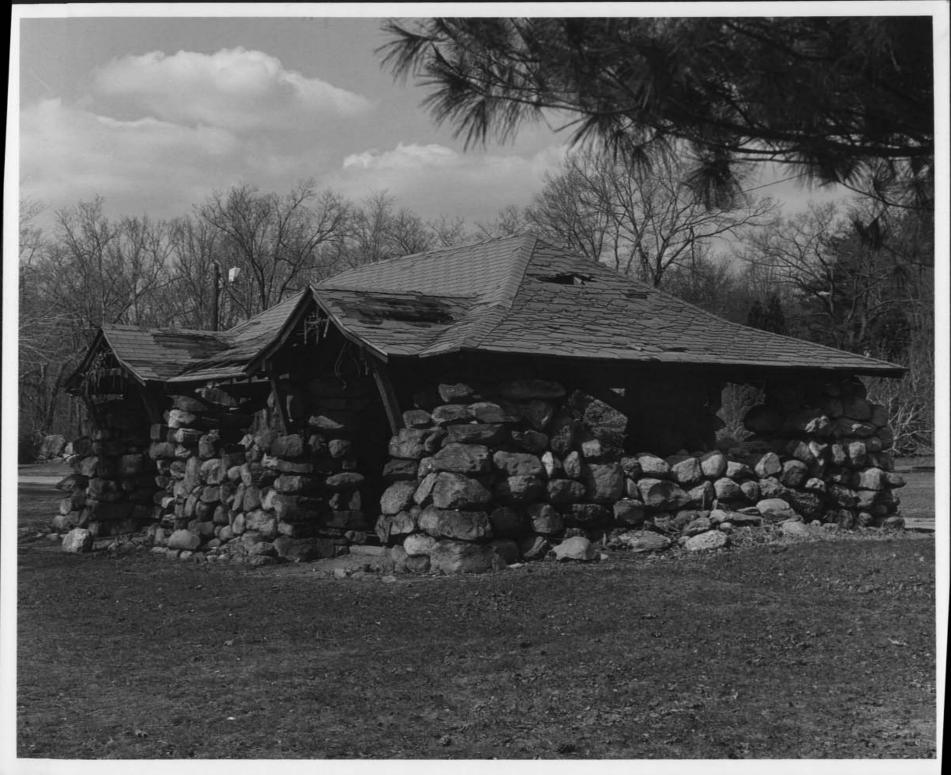

#### DESCRIBE THE PRESENT AND ORIGINAL (IF KNOWN) PHYSICAL APPEARANCE

The Swan Point Trolley Shelter is located on one section of the median strip of Blackstone Boulevard opposite the entrance to Swan Point Cemetery (listed in the National Register). The amended area includes the median island between the intersection of Blackstone Boulevard and Elmgrove Avenue and the crossover between Hartshorn Road and Eighth Street.

The flat, trapezoidal median island on which the shelter stands is longitudinally traversed by an unpaved path, and approximately six trees, including some fine elms, stand on either side of the path. The trolley shelter is at the southeastern corner of the island.

The low, ground-hugging shelter, completed in 1904, was designed by Olmsted Brothers of Brookline, Massachusetts, the landscape architects employed by the Proprietors of Swan Point Cemetery for the design of the western section of the cemetery bordering on Blackstone Boulevard. The symmetrically massed, open structure has low walls of relatively small, randomly placed boulders, a treatment which integrates the building to its site and echoes the design of the boulder wall which surrounds the cemetery. Two broad, open entrances, on the flanking walls of the building, give access to the path and to Blackstone Boulevard. Wide open spaces above the low stone walls regularly punctuate the four sides of the building.

Massive piled-stone piers at the four corners and flanking the entrances support the open framing of the hip roof, which rises in two stages above the wide overhanging eaves.

The shelter was well used until the streetcar system was abandoned by the City in 1946. Since then, the shelter has been abandoned, and it now shows signs of deterioration to the roof, although the structure remains sound.

SWAN POINT CEMETERY AMENDMENT BLACKSTONE BOULEVARD TROLLEY SHELTER PROVIDENCE, RHODE ISLAND

Photographer: Warren Jagger

Date: March 1978

Negative: Rhode Island Historical Preservation Commission

Trolley Shelter, view to the northeast