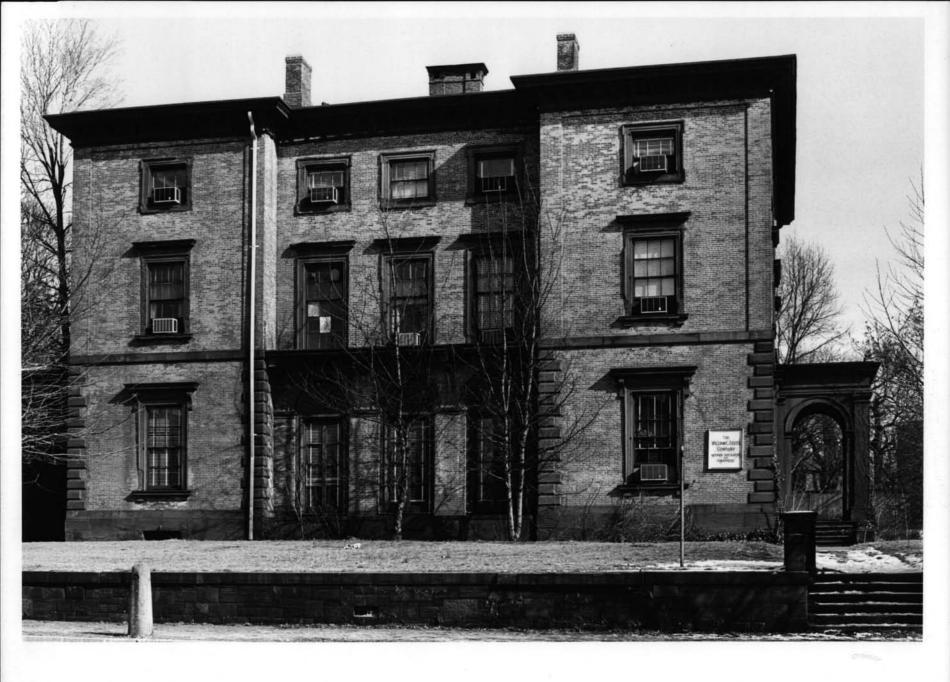

|       |
| DATE OF PHOTO: February, 1972                      |                                       |                                              |       |
| NEGATIVE FILED AT: Rhode Island H: 265 Melrose Str |                                       | vation Commission, R<br>, Rhode Island, 0290 |       |
| 4. IDENTIFICATION                                  |                                       |                                              | -     |
| DESCRIBE VIEW, DIRECTION, ETC.                     |                                       |                                              |       |
| Mantel in room on first                            | t floor.                              |                                              |       |



## NATIONAL REGISTER OF HISTORIC PLACES

#### PROPERTY PHOTOGRAPH FORM

| DATE |
|------|
| - 12 |
|      |
|      |

| 1. NAME