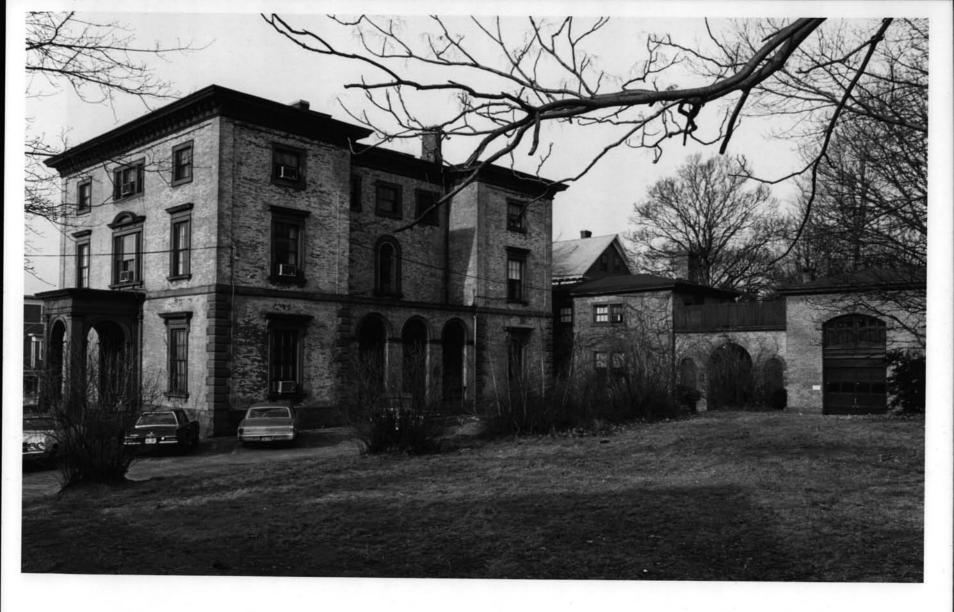

|                                                           |           |                |                 |            |



### NATIONAL REGISTER OF HISTORIC PLACES

#### PROPERTY PHOTOGRAPH FORM

(Type all entries - attach to or enclose with photograph)

| STATE          |      |
|----------------|------|
| Rhode Island   |      |
| COUNTY         |      |
| Providence     |      |
| FOR NPS USE ON | ILY  |
| ENTRY NUMBER   | DATE |
|                |      |
|                |      |

| (1) pe an entires - attach to or en | ncrose with photogra | ipn)                |          |
|-------------------------------------|----------------------|---------------------|----------|
| I. NAME                             |                      |                     |          |
| common: Hoppin (Thomas F.) Hous     | е                    |                     |          |
| AND/OR HISTORIC:                    |