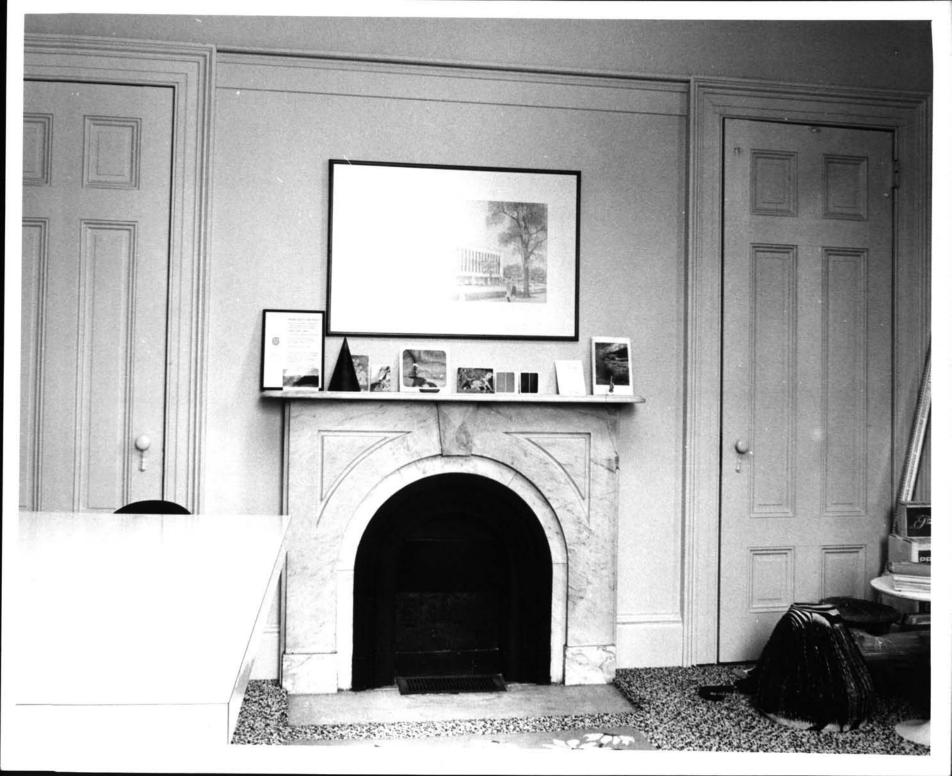

| W, DIRECTION, ETC.    |               |                                         |            |
| The same of the sa |                       |               | n stairway, looking r                   |            |



## NATIONAL REGISTER OF HISTORIC PLACES

#### PROPERTY PHOTOGRAPH FORM

(Type all entries - attach to as and -- it to to the

| Υ.Υ  |
|------|
| DATE |
|      |

STATE

COUNTY

Rhode Island

| AND/OR HISTORIC:  2. LOCATION  STREET AND NUMBER:  383 Benefit Street  CITY OR TOWN:  Providence                     |           |
|----------------------------------------------------------------------------------------------------------------------|-----------|
| STREET AND NUMBER: 383 Benefit Street  CITY OR TOWN: Providence                                                      |           |
| 383 Benefit Street  CITY OR TOWN:  Providence                                                                        |           |
| Providence