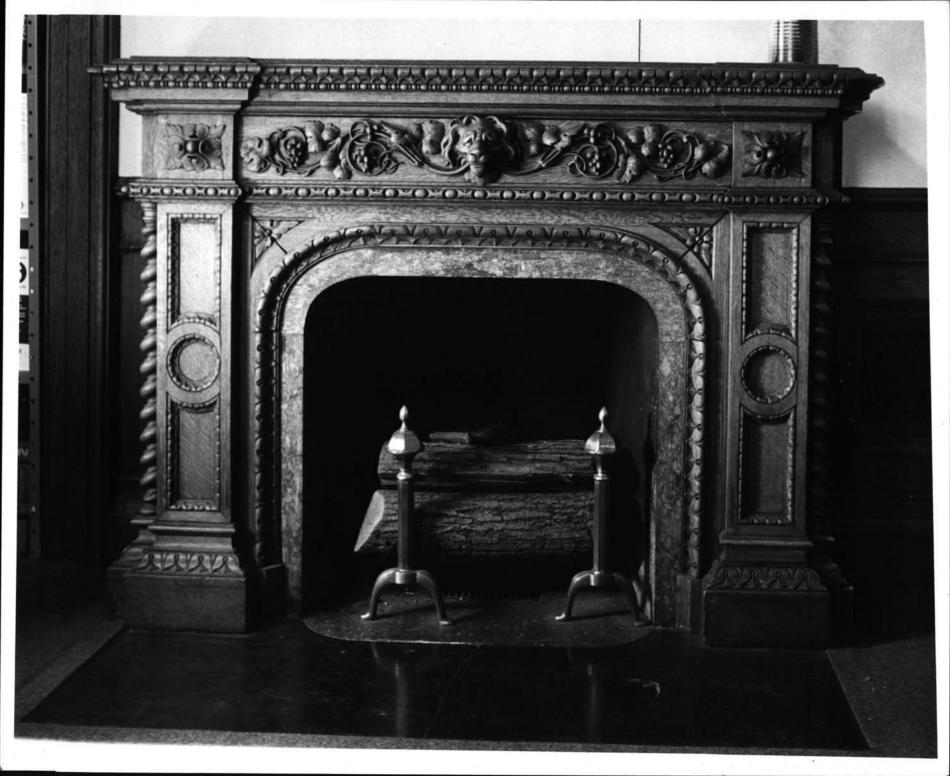

|
| 0     | PATE OF PHOTO: February, 1972      |                  |                                                   |                                        |
| 2     | Rhode Island Hi<br>265 Melrose Str | storical Provide | eservation Commission,<br>ence, Rhode Island, 029 | Room 201,                              |
| 4. IE | ENTIFICATION                       |                  |                                                   |                                        |
| ľ     | DESCRIBE VIEW, DIRECTION, ETC.     |                  |                                                   | ······································ |
|       | Partial view of drawing            | - 2002           |                                                   |                                        |



#### NATIONAL REGISTER OF HISTORIC PLACES PROPERTY PHOTOGRAPH FORM

| TATE           |      |
|----------------|------|
| Rhode Island   |      |
| OUNTY          |      |
| Providence     |      |
| FOR NPS USE ON | LY   |
| ENTRY NUMBER   | DATE |
|                |      |
|                |      |

| I KOI EKII I IIO I OOKA                            | AI II I OKM                           | TOK NES US                                   | EUNLT |
|----------------------------------------------------|---------------------------------------|----------------------------------------------|-------|
| (Type all entries - attach to or e                 | enclose with photogra                 | ph) ENTRY NUMBER                             | DATE  |
| 1. NAME