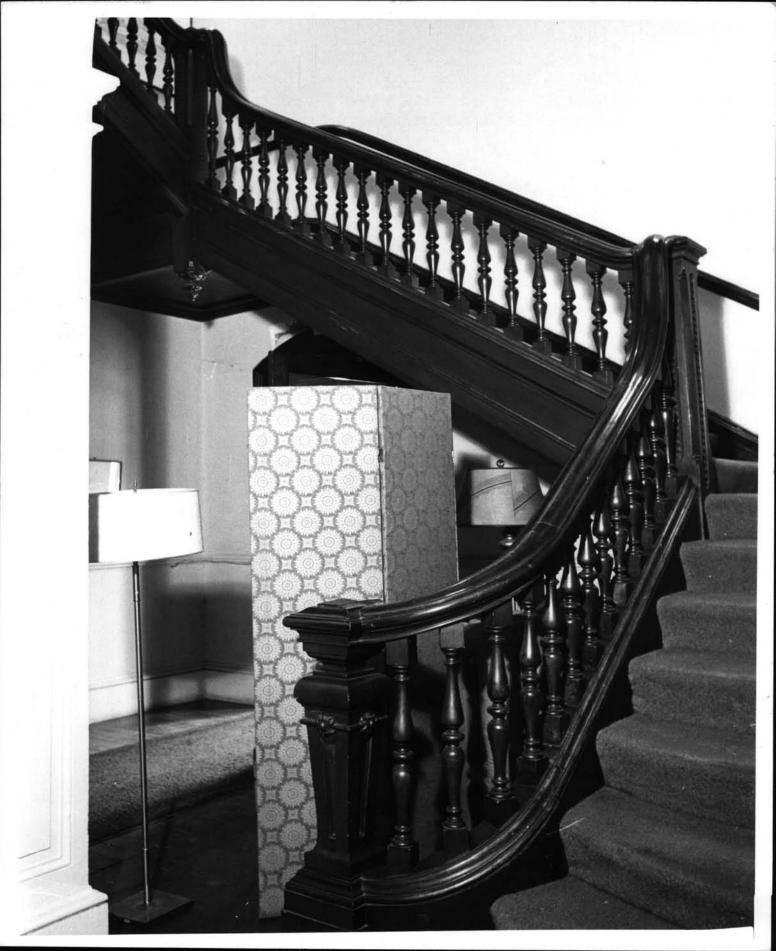

|          |
| NEGATIVE FILED AT: Rhode Island His | storical Preser      | wation Commission   | Room 201 |
| 265 Melrose Stre                    | eet. Providence      | Rhode Island, 029   | 201,     |
| E IDENTIFICATION                    |                      | TAMONG TOTALNIE     | /0.1     |
| DESCRIBE VIEW, DIRECTION, ETC.      |                      |                     |          |
| Exterior from the south-            | east, showing        | (left) entrance por | ch.      |
| (centre) arcade entrance            | e from driveway      | with niche and sta  | tuė      |
| above, (right centre) se            | ervice wing con      | nected by arcade to | stable   |
| facilities (far right).             | ,                    |                     | COMOLO   |



| NATIONAL REGISTER OF HISTORIC PLA PROPERTY PHOTOGRAPH FORM                    | Rhode Island  county  Providence  FOR NPS USE ONLY