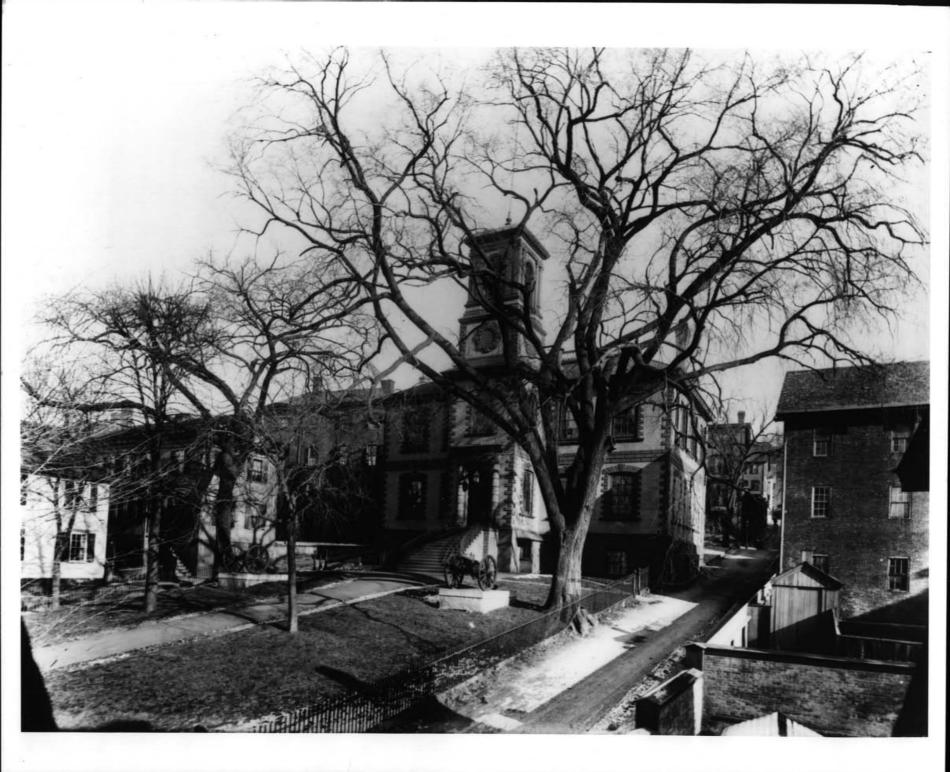

| -      | MMON: Sixth District Court     |                           |                                            |              |
|--------|--------------------------------|---------------------------|--------------------------------------------|--------------|
|        | D'OR HISTORICE Colony House or | Old State Ho              | use                                        |              |
| -      | CATION                         |                           |                                            |              |
| 5 T    | 150, Benefit Street            |                           |                                            |              |
| CI     | Providence                     | *                         | ,                                          | ¥.           |
| S.T.   | Rhode Island                   | CODE<br>44                | Providence                                 | co           |
| 3. PH  | OTO REFERENCE                  |                           | . 19 Butter                                |              |
| РН     | OTO CREDIT: Rhode Island Devel | opment Counc              | il .                                       |              |
| DA     | те об рното: с. 1969           |                           |                                            |              |
| NE     | Rhode Island De                | velopment Corrovidence. R | uncil, Roger William<br>hode Island, 02908 | ns Building, |
| 4. IDE | NTIFICATION                    | V = 17. 18.74.58          |                                            |              |
| 0.0    | west elevation, showi          | ng entrance               | pavilion and tower                         | added in     |

This building was constructed in 1760-1762 and is of brick above a stone basement, with quoins and rusticated window trim of brown sandstone, a wide brick belt and additional embellishments of wood. When first built it was a rectangle of about forty by seventy feet, containing two storeys (as it still does) above a basement inserted in a steeply-sloping site between Benefit Street on the east (above) and North Main Street on the west (below). Its roof was and remains of decked, hipped form--interrupted originally on one, if not both, elevations by a central pediment at the eaves containing a circular attic window. This in turn surmounted a large, wide, pedimented window treatment directly over the entrance(s). The hipped roof was topped by a balustraded deck supporting a cupola or clock-belfry. This is the best description that can be made from an old print of the building as seen from the west (a part of Walling's 1851 Map of Providence).

In 1850-1851 the building was enlarged and altered by Thomas A. Tefft, but in a very sympathetic way. He extended forward a new brick entrance pavilion on the west front, with a long stair rising to a main door of Italianate aedicular form but not out of harmony with the older architecture. Surmounting this pavilion or projecting bay, he placed what looks like an adaptation of the old wooden clock tower and cupola originally in the centre of the main block's roof.