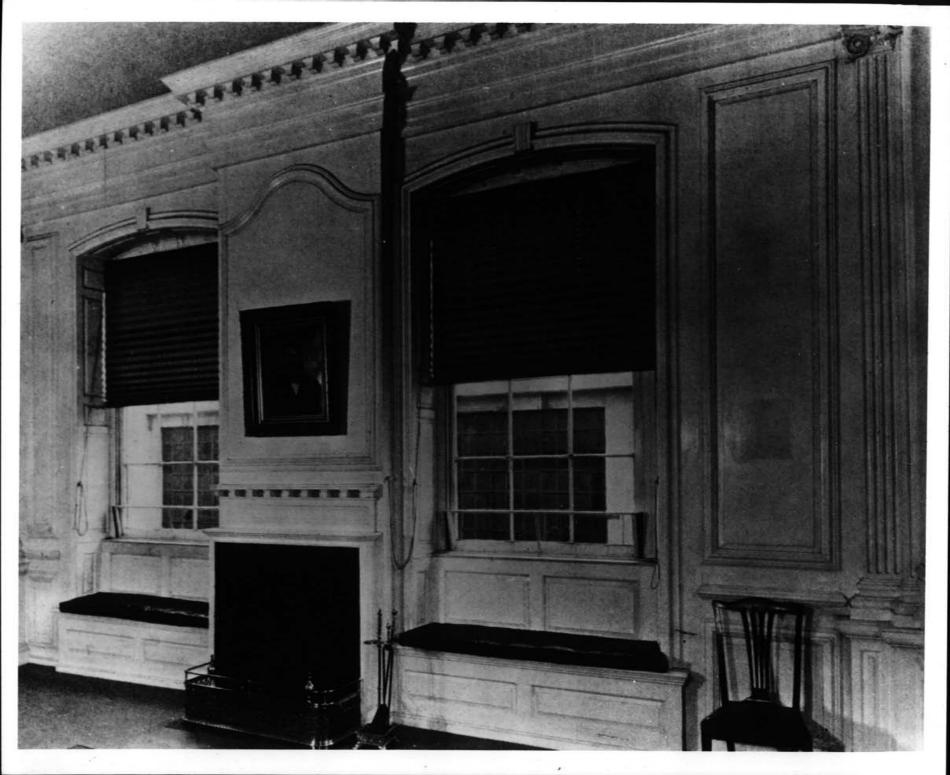

Interior accommodations provided for the offices of colonial government (at that time shared between Providence and Newport) and for the government's library. On the interior, only one room—the north—east one on the 1760-1762 building's second floor—fully retains its original appearance, although throughout additions, alterations and renovations an over-all XVIII—Century manner and type of trim has been maintained.

Changed internal use and space requirements have not permitted all of the interior to remain as first built. However, the one second-floor room already mentioned which has kept its old trim still gives—with its cornice, pilaster and panel decoration—a good idea of an "official chamber" of the mid-XVIII Century. Added and rearranged rooms show in their decor admirable understanding of, and attunement to, the building's known age and style.