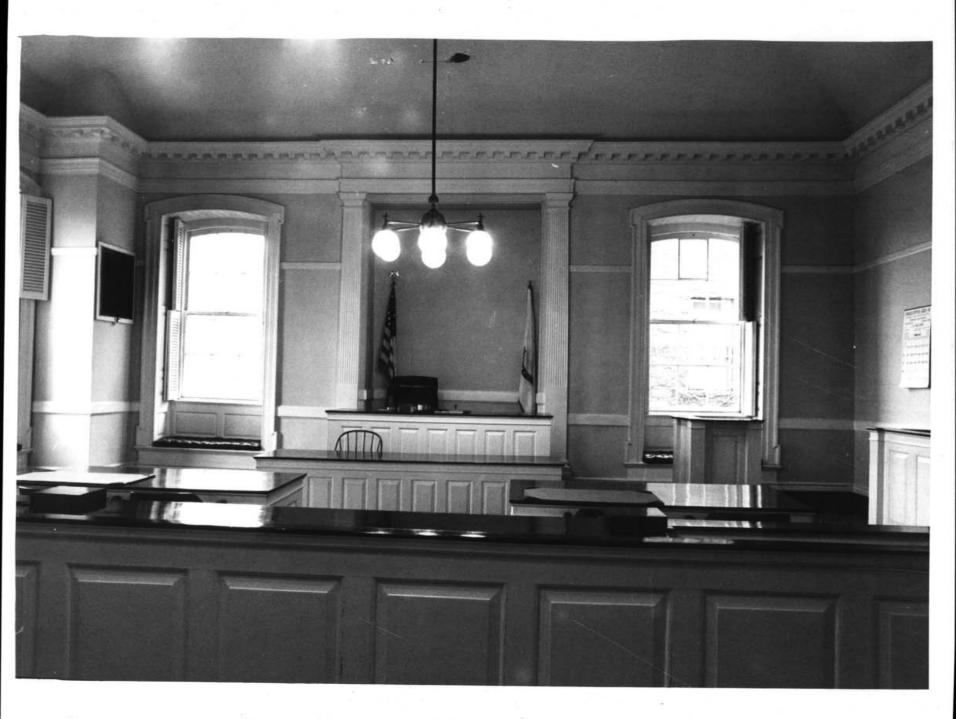

STATEMENT OF SIGNIFICANCE (Include Personages, Dates, Events, Etc.)

To most visitors or sightseers the attraction of this building will lie in its historic place as a one-time capitol of the state of Rhode Island, an honour shared until 1900 with the other Colony House in Newbort. It housed the legislature which by a great majority proclaimed Rhode Island as the first free and independent republic in America on May 4, 1776—two months before ratification of the Declaration of Independence in Philadelphia. The building now serves the state daily, though for judicial purposes only.

Changed internal use and space requirements have not permitted all of the interior to remain as first built. However, the one second-floor room already mentioned which has kept its old trim still gives—with its cornice, pilaster and panel decoration—a good idea of an "official chamber" of the mid-XVIII Century. Added and rearranged rooms show in their decor admirable understanding of, and attunement to, the building's known age and style.