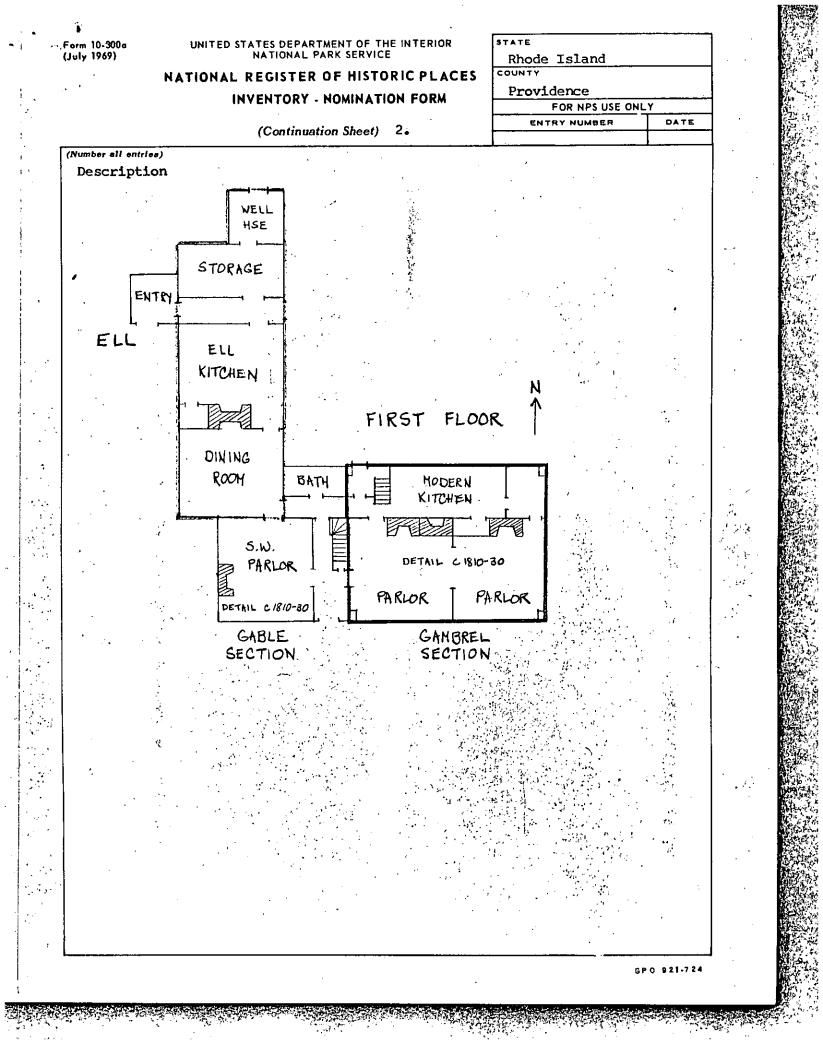

in the Hopkins family until 1908 when it was deeded along with the land and a very good collection of family furnishings to the City of Providence by Mrs. Frederick L. Gould, a great-great granddaughter of Esek Hopkins, and her son, Mr. C. M. Gould, who stipulated in the deed that the property be well-maintained, used for patriotic purposes, and kept as a park.

Today the house stands isolated from the surrounding community, encircled by a high chain link fence and open to visitors by appointment only. A major highway will soon pass to the east of the property while the nëighborhood is one of the poorer areas in the city. It is hoped that public awareness of its national historical significance will promote general interest in the Esek Hopkins House and action to improve its environment.



| ERIOD (Check One or More as  | Appropriate)                 |                |                  |
|------------------------------|------------------------------|----------------|------------------|
| Pre-Columbian                | 16th Century                 | 3 18th Century | 🛄 20th Century   |
| 15th Century                 | 17th Century                 | 19th Century   |                  |
| PECIFIC DATE(S) (II Applicab | le and Known) 1756           |                |                  |
| REAS OF SIGNIFICANCE (Che    | ack One or More as Appropri- | ato) (         |                  |
| Abor iginal                  | Education                    | Political      | 🔲 Urban Planning |
| Prehistoric                  | Engineering                  | Religion/Phi-  | Other (Specity)