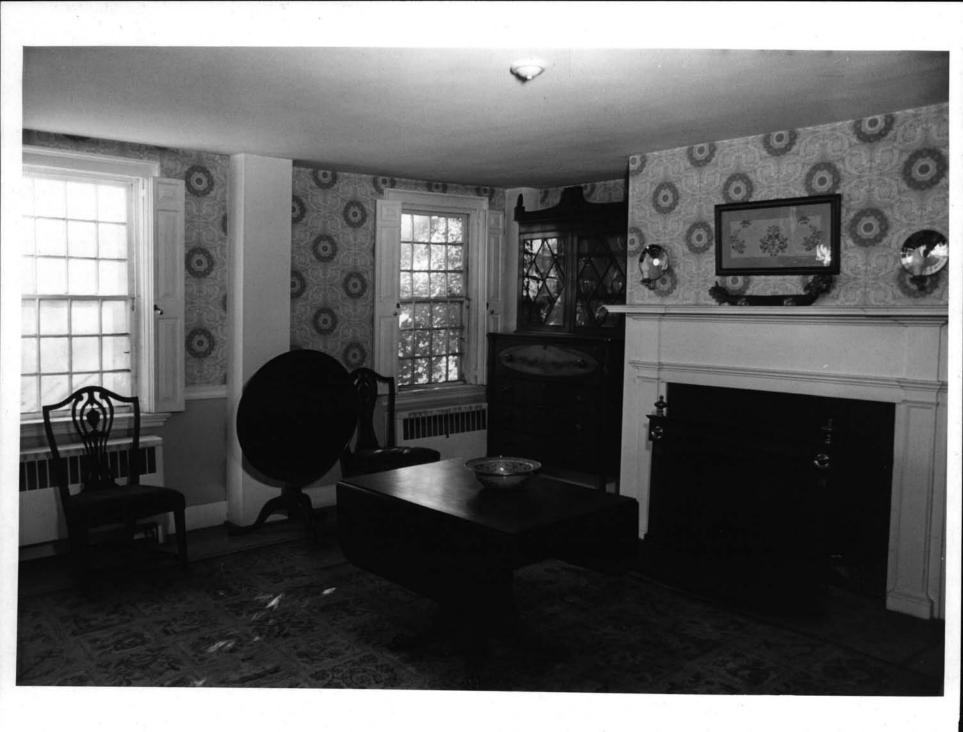

|
| 2. LOCATION                          |                 |                                |
| STATE                                | COUNTY          | TOWN                           |
| Rhode Island                         | Providence      | Providence                     |
| 97 Admiral Street 3. PHOTO REFERENCE |                 |                                |
| PHOTO CREDIT                         | DATE            | NEGATIVE FILED AT              |
| Chris Bene                           | November 1971   | R.I. Hist. Pres. Comm.         |
| . IDENTIFICATION                     |                 |                                |
| DESCRIBE VIEW, DIRECTION, ETC.       |                 |                                |

Front or south side of Hopkins House.



FORM 10-301 A (6/72)

### UNITED STATES DEPARTMENT OF THE INTERIOR NATIONAL PARK SERVICE NATIONAL REGISTER OF HISTORIC PLACES PROPERTY PHOTOGRAPH FORM

(Type all entries - attach to or enclose with photograph)

| 1. NAME                        |                      |                                |
|--------------------------------|----------------------|--------------------------------|
| COMMON .                       | AND/OR HISTORIC      | NUMERIC CODE (Assigned by NPS) |
| Esek Hopkins House             |                      |                                |
| 2. LOCATION                    |                      |                                |
| STATE                          | COUNTY               | TOWN                           |
| Rhode Island                   | Provid