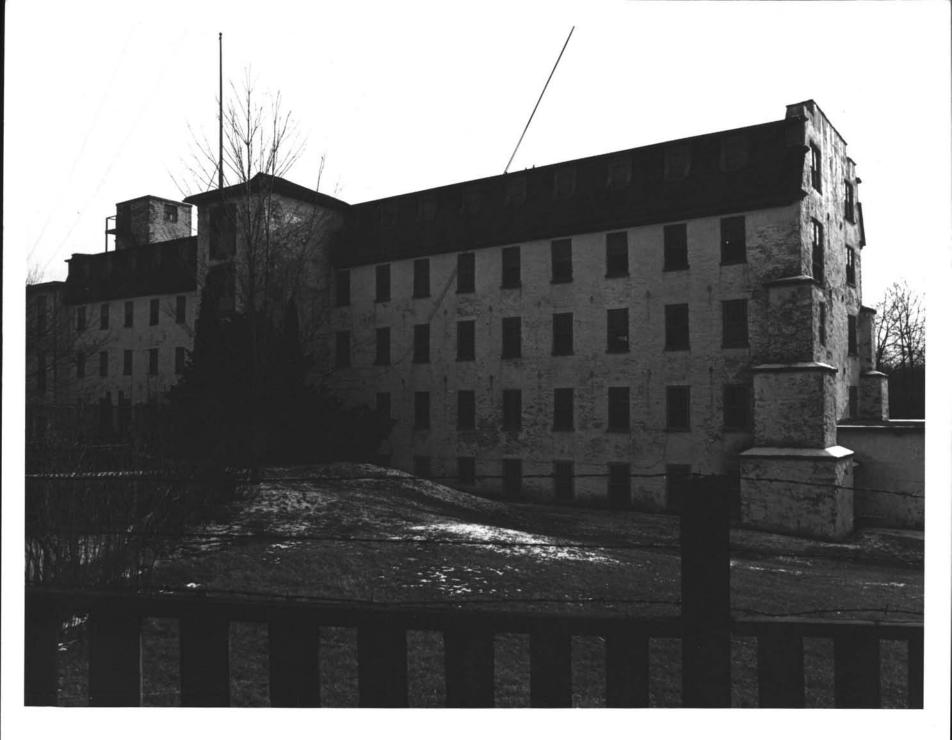

The original building of 1822, which still stands as part of the larger present complex of buildings, is rectangular in plan (37.6 x 160.6) and five stories tall, with a stair tower centered on the north elevation. This tower, now capped by a shallow-pitched hipped roof, originally supported a bell cupola. The exterior walls are load-bearing, constructed of random-coursed local stone, whitewashed. There are four stories of double-hung windows which are aligned vertically and spaced uniformly across the length of the principal elevation. The roof is a modified gambrel (the upper slope is almost flat) with dormer windows projecting from the lower slope and aligned with the windows below them. Heavy, rectangular buttresses in diminishing tiers (perhaps not of 1822, but a later necessity) brace the angles of the first-through-third floors at northeast and northwest: these are not open but take the form of enclosed block-like projections.

The 1822 building has been added to on the west, south and on to the north (at the stair tower). At the present time, there are eleven additions that, together with the original building, constitute the present mill. Also, there are five outbuildings. Three additions to the east were made in 1880, 1910 and 1947. Six additions to the south were made in 1814 (originally an outbuilding), 1864 (originally an outbuilding), 1950 and 1955; additions on the west and at the stair tower on the north are undated. The commissary store outbuilding, however, was built at the same time as the original mill.

This mill is located to the south of Allendale Pond on the east bank of the Woonasquatucket River, and west of Woonasquatucket Avenue. The terrain of the site slopes downward from the mill toward the north.