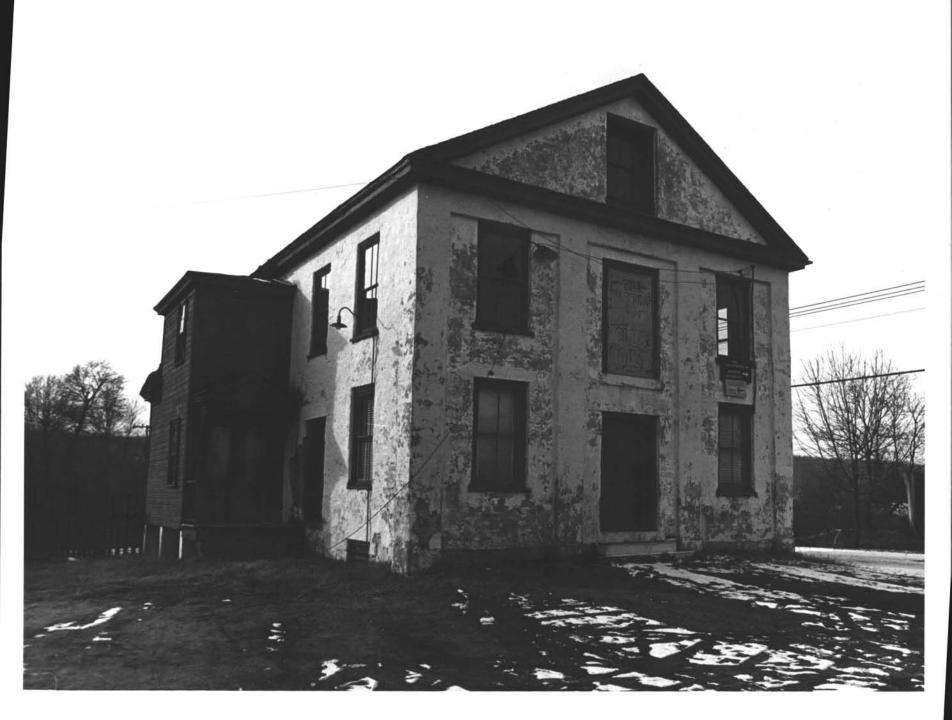

The 1822 building has been added to on the west, south and on to the north (at the stair tower). At the present time, there are eleven additions that, together with the original building, constitute the present mill. Also, there are five outbuildings. Three additions to the east were made in 1880, 1910 and 1947. Six additions to the south were made in 1814 (originally an outbuilding), 1864 (originally an outbuilding), 1950 and 1955; additions on the west and at the stair tower on the north are undated. The commissary store outbuilding, however, was built at the same time as the original mill.