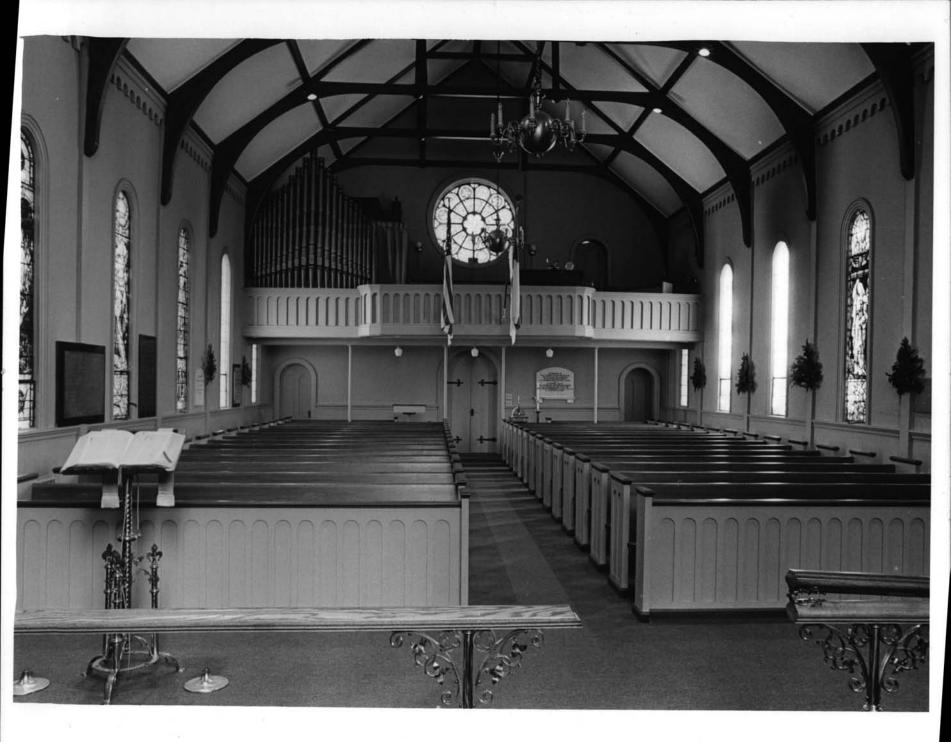

|             |
|    | NEGATIVE FILED AT: Rhode Island Hist |              | servation Commision, S<br>, Rhode Island, 02903 | State House |
|    | 70 0 2011 0 01 000 9                 |              | -                                               |             |
| 4. | IDENTIFICATION                       |              |                                                 |             |
| 4. | DESCRIBE VIEW, DIRECTION, ETC.       |              |                                                 |             |
| 4. | IDENTIFICATION                       | ing side-ch  | apel and its entrance.                          |             |
| 4. | DESCRIBE VIEW, DIRECTION, ETC.       | ing side-ch  | apel and its entrance.                          |             |



### UNITED STATES DEPARTMENT OF THE INTERIOR NATIONAL PARK SERVICE

#### NATIONAL REGISTER OF HISTORIC PLACES

#### PROPERTY PHOTOGRAPH FORM

(Type all entries - attach to or enclose with photograph)

RHODE ISLAND

COUNTY

STATE

WASHINGTON

FOR NPS USE ONLY
ENTRY NUMBER DATE

| - 1  | COMMON: St. Paul's Church                                        |             |                           | 0.51        |  |  |  |  |
|------|------------------------------------------------------------------|-------------|---------------------------|-------------|--|--|--|--|
|      | AND/OR HISTORIC:                                                 |             |                           |             |  |  |  |  |
| 2. L | LOCATION                                                         |