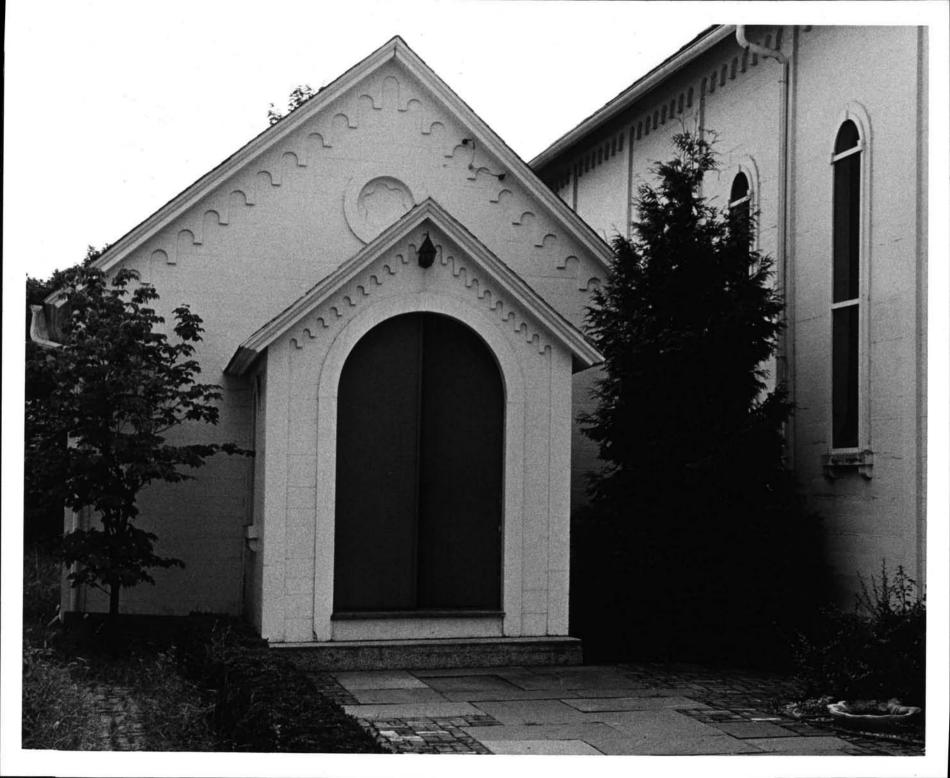

OF PHOTO: January, 1972  NEGATIVE FILED AT: Rhode Island His 265 Melrose Street  DENTIFICATION DESCRIBE VIEW, DIRECTION, ETC. | COMMON: St. Paul's Church AND/OR HISTORIC: LOCATION  STREET AND NUMBER: 76 Main Street, Wickford  CITY OR TOWN: North Kingston  STATE: Rhode Island  PHOTO REFERENCE PHOTO CREDIT: Eric Hertfelder DATE OF PHOTO: January, 1972  NEGATIVE FILED AT: Rhode Island Historical Preservation 265 Melrose Street, Providence  DENTIFICATION | COMMON: St. Paul's Church  AND/OR HISTORIC:  LOCATION  STREET AND NUMBER: 76 Main Street, Wickford  CITY OR TOWN: North Kingston  STATE: Rhode Island  CODE COUNTY: Washington  PHOTO REFERENCE PHOTO CREDIT: Eric Hertfelder  DATE OF PHOTO: January, 1972  NEGATIVE FILED AT: Rhode Island Historical Preservation Commission, Recommission, Rec |



#### UNITED STATES DEPARTMENT OF THE INTERIOR NATIONAL PARK SERVICE

## NATIONAL REGISTER OF HISTORIC PLACES PROPERTY PHOTOGRAPH FORM

(Type all entries - attach to or enclose with photograph)

| STATE          |      |
|----------------|------|
| Rhode Island   |      |
| COUNTY         |      |
| Washington     |      |
| FOR NPS USE ON | LY   |
| ENTRY NUMBER   | DATE |
|                |      |
|                |      |

|    | COMMON: St. Paul's Church            |              |                                                 |             |
|----|--------------------------------------|--------------|-------------------------------------------------|-------------|
| _  | AND/OR HISTORIC:                     |              |                                                 |