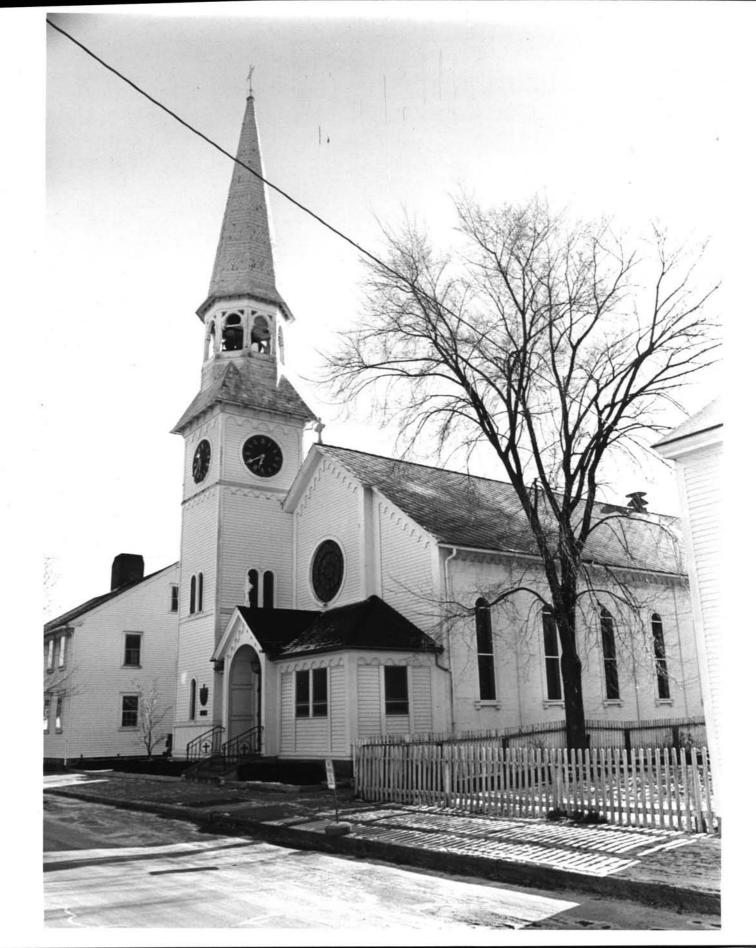

| •           |         |          |                                                        |          | Keeper of The                                     | National R | egister  |          |
|        | Data        |               |                                       | ,           |             |         |          |                                                        | F1-4-    |                                                   |            |          | ļ        |
|        | Date        |               |                                       | <del></del> |             |         |          |                                                        | Date     |                                                   |            | <u> </u> | Í        |

9 MAJOR BIBLIOGRAPHICAL REFERENCES



NATIONAL PARK SERVICE

# NATIONAL REGISTER OF HISTORIC PLACES PROPERTY PHOTOGRAPH FORM

(Type all entries - attach to or enclose with photograph)

| TATE | -1       |            | -1-  |
|------|----------|------------|------|
|      | RHODE    | ISLAND     |      |
| OUNT | Y        |            |      |
|      | WASHI    | NGTON      |      |
|      | FOR N    | PS USE ONL | Y    |
|      | ENTRY NU | MBER       | DATE |
|      |          |            |      |

| NAME .                              |