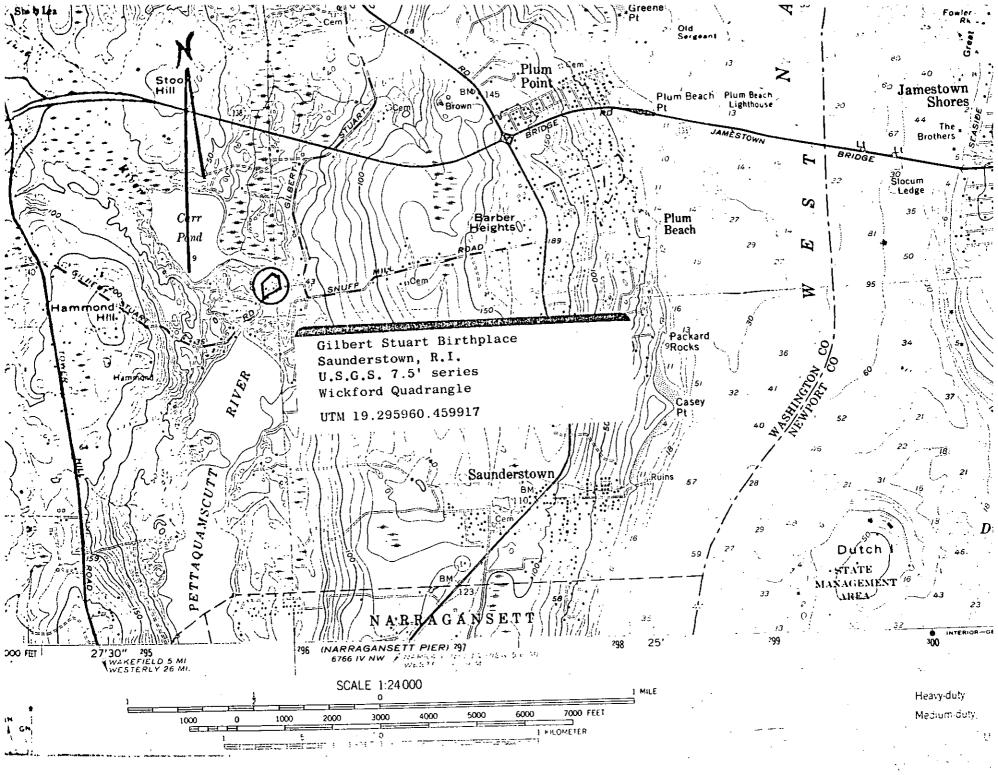

THEME: Arts and Sciences

Form 10-300 (Rey. 6-72)

 $\sim$ 

SUBTHEME:
NATIONAL HISTORIC LANDMARKS
UNITED STATES DEPARTMENT OF THE INTERIOR
NATIONAL PARK SERVICE

NATIONAL REGISTER OF HISTORIC PLACES

STATE: Rhode Island