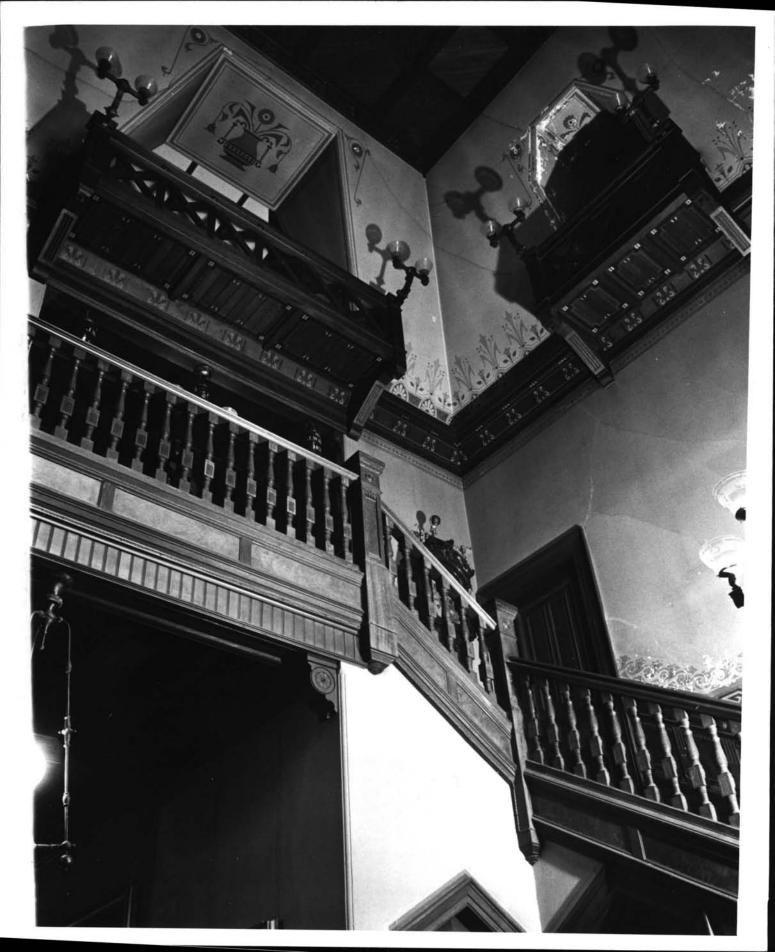

land<br>NOTO REFERENCE<br>HOTO CREDIT: B. Christopher Bene<br>ATE OF PHOTO: January, 1971<br>EGATIVE FILED AT: Rhode Island Historic<br>90 Smith Street, Prov<br>ENTIFICATION<br>ESCRIBE VIEW, DIRECTION, ETC.                                       | al Preservat                         | lewport<br>tion Commission, S<br>le Island, 02903 | State House |  |  |
| 3. PH                                   | Newport<br>Newport<br>TATE:<br>Rhode Island<br>OTO REFERENCE<br>HOTO CREDIT: B. Christopher Bene<br>ATE OF PHOTO: January, 1971<br>EGATIVE FILED AT: Rhode Island Historic<br><u>90 Smith Street, Prov</u><br>ENTIFICATION<br>ESCRIBE VIEW, DIRECTION, ETC.<br>Exterior from the south-east | al Preservat                         | lewport<br>tion Commission, S<br>le Island, 02903 | State House |  |  |



| UNITED STATES DEPARTMENT OF THE<br>NATIONAL PARK SERVICE    | INTERIOR                                                                                                                                                                                                                                                                                                                                                                                                                                                                                                                                    | Rhode Island