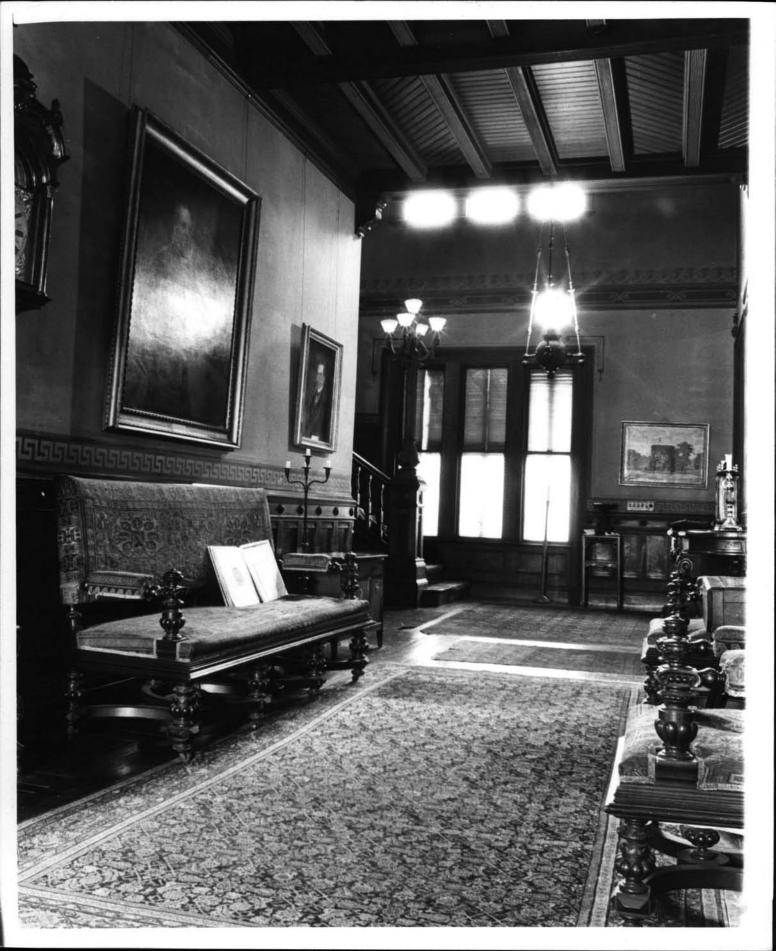

ENCE<br>CREDIT: B. Christopher Bene<br>PHOTO: January, 1972<br>VE FILED AT: Rhode Island Historical Preservati<br>90 Smith Street, Providence, Rhode<br>ICATION<br>BE VIEW. DIRECTION. ETC.<br>View showing upper portion of stair-hall, | NATIONAL PARK SERVICE       Rhode Island         NATIONAL REGISTER OF HISTORIC PLACES       Rhode Island         PROPERTY PHOTOGRAPH FORM       FOR NPS USE ONL         (Type all entries - attach to or enclose with photograph)       ENTRY NUMBER         : Covell (William King, III) House       ENTRY NUMBER         HISTORIC: Sanford (Milton H.) House; Villa Edna; Villa Marina       ENTRY NUMBER         72 Washington Street       72 Washington Street         TOWN:       Newport         Rhode Island       CODE         COUNTY       Newport         Reference |  |



| UNITED STATES DEPARTMENT OF THE INTER<br>NATIONAL PARK SERVICE | IOR S.               | Rhode Island     | 4       |  |
|----------------------------------------------------------------|----------------------|------------------|---------|--|
| NATIONAL REGISTER OF HISTORIC PL                               | ACES                 | Newport          |         |  |
| PROPERTY PHOTOGRAPH FORM                                       |                      | FOR NPS USE ONLY |         |  |
| (Type all entries - attach to or enclose with phe              | otograph)            | ENTRY NUMBER     | DAT     |  |
| 1. NAME                                                        | <b> </b>             |                  |         |  |
| COMMON: Covell (William King, III) House                       |