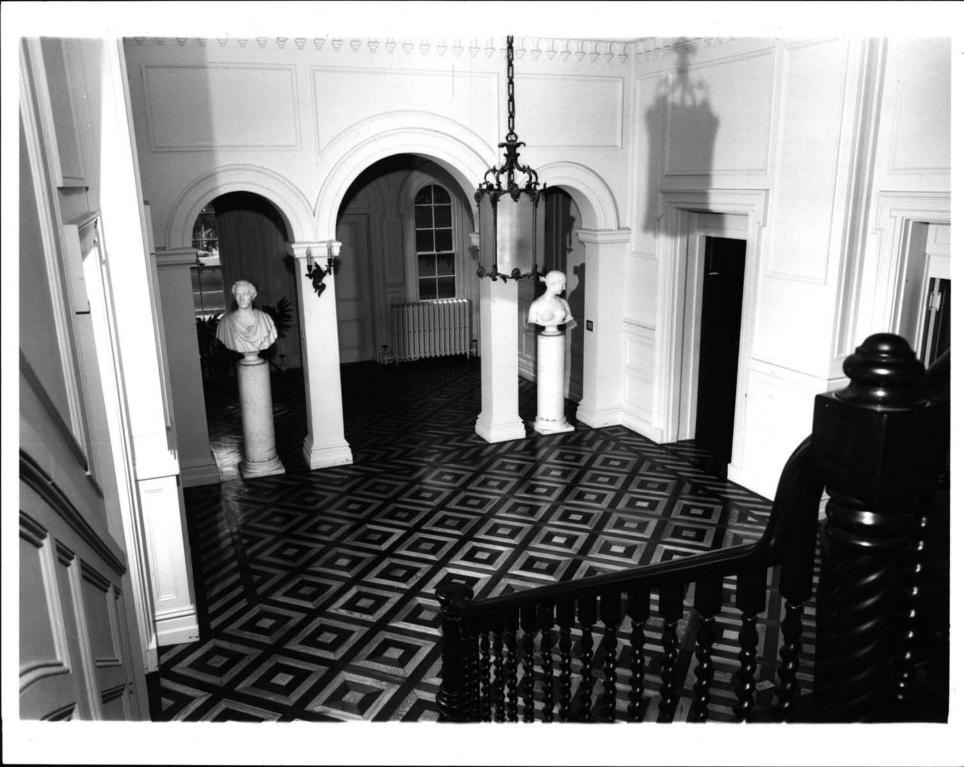

|                  | boratory     |  |     |  |  |
|                                      | DATE OF PROXY: illustration: c.                                                     |                  |              |  |     |  |  |
|                                      | NEGATIVE FILED AT: Rhode Island I<br>State House, 1                                 |                  |              |  |     |  |  |
| 4.                                   | IDENTIFICATION                                                                      |                  |              |  |     |  |  |
|                                      | DESCRIBE VIEW, DIRECTION, ETC.<br>First-floor plan, from<br>Country Houses (New You |                  |              |  |     |  |  |



|                          | UNITED STATES DEPARTMENT O<br>NATIONAL PARK SER                                      | Rhode Island             |                                                                                                                  |                |  |  |  |  |  |
|--------------------------|--------------------------------------------------------------------------------------|--------------------------|------------------------------------------------------------------------------------------------------------------|----------------|--|--|--|--|--|
|                          | NATIONAL REGISTER OF HI                                                              | Newport                  |