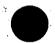

| DESCRIPTION |              | 5    |              |         |       |              |     |        |      | and the second | <u>6</u> . ( |
|-------------|--------------|------|--------------|---------|-------|--------------|-----|--------|------|----------------|--------------|
| CONDITION   | 1            |      |              | 1       |       | (Check Or    | 10) |        |      |                |              |
| CONDITION   | Excellent [] | Good | ( <b>X</b> ) | Folr    |       | Deteriorated |     | Ruins  |      | Unexposed [    | ]            |
|             |              | (Ch  | ieck Or      | 10)     |       |              |     |        | (Che | ck One)        |              |
| INTEGRITY   | Altered      | 000  |              | Unalter | ed. [ |              | Ma  | ved [] |      | Original Site  | Č.           |

This house, built in 18h5-18h7, is basically square in plan, varied only by slight projections on the north and south, a minor recess on the west and a service wing at the east. It is constructed of brick (originally painted beige) with sandstone cornices, brackets, string-courses and window dressings. Architectural ornamentation in the form of porches, balconies, hoods etc. is of wood. The cubic mass of the house is broken up by variations in the height and roof treatment of its parts, which in some places are of two or two-and-a-half storeys, in others three storeys (one three-storey part being taller than the other). Both hip and gable roofs are used with intentional contrast. The variations in height produce the effect of a rectangular tower rising in the south-west portion of the house. The other variations in height and plane, together with porches and differences in window treatment produce, finally, an asymmetrical effect--a desired feature of the "Italian Villa" style.