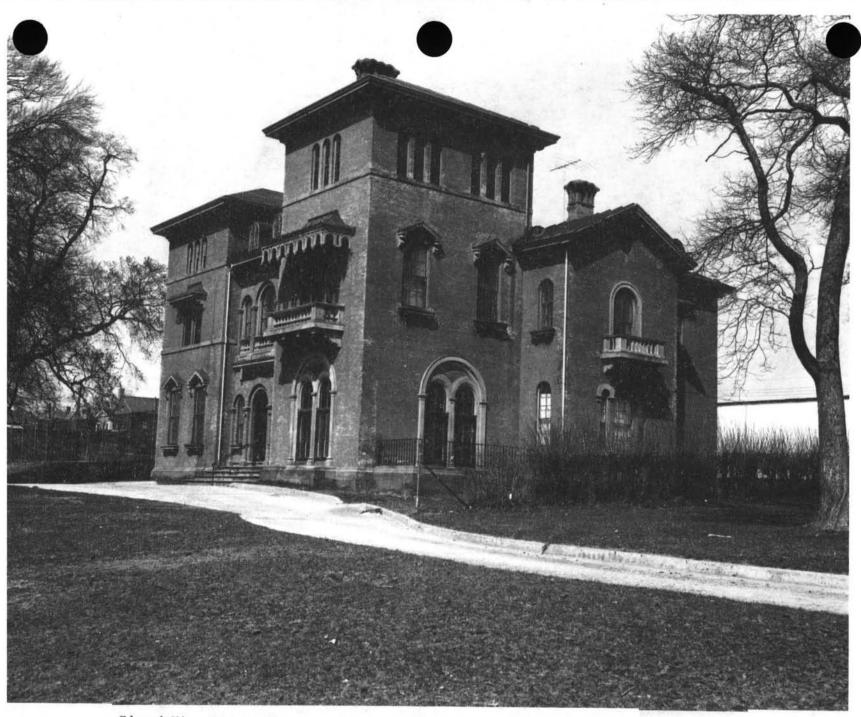

| DESCRIPTION |              | 5    |              |         |       |              |     |        |      | and the second | <u>6</u> . ( |
|-------------|--------------|------|--------------|---------|-------|--------------|-----|--------|------|----------------|--------------|
| CONDITION   | 1            |      |              | 1       |       | (Check Or    | 10) |        |      |                |              |
| CONDITION   | Excellent [] | Good | ( <b>X</b> ) | Folr    |       | Deteriorated |     | Ruins  |      | Unexposed [    | ]            |
|             |              | (Ch  | ieck Or      | 10)     |       |              |     |        | (Che | ck One)        |              |
| INTEGRITY   | Altered      | 000  |              | Unalter | ed. [ |              | Ma  | ved [] |      | Original Site  | Č.           |

This house, built in 18h5-18h7, is basically square in plan, varied only by slight projections on the north and south, a minor recess on the west and a service wing at the east. It is constructed of brick (originally painted beige) with sandstone cornices, brackets, string-courses and window dressings. Architectural ornamentation in the form of porches, balconies, hoods etc. is of wood. The cubic mass of the house is broken up by variations in the height and roof treatment of its parts, which in some places are of two or two-and-a-half storeys, in others three storeys (one three-storey part being taller than the other). Both hip and gable roofs are used with intentional contrast. The variations in height produce the effect of a rectangular tower rising in the south-west portion of the house. The other variations in height and plane, together with porches and differences in window treatment produce, finally, an asymmetrical effect--a desired feature of the "Italian Villa" style.