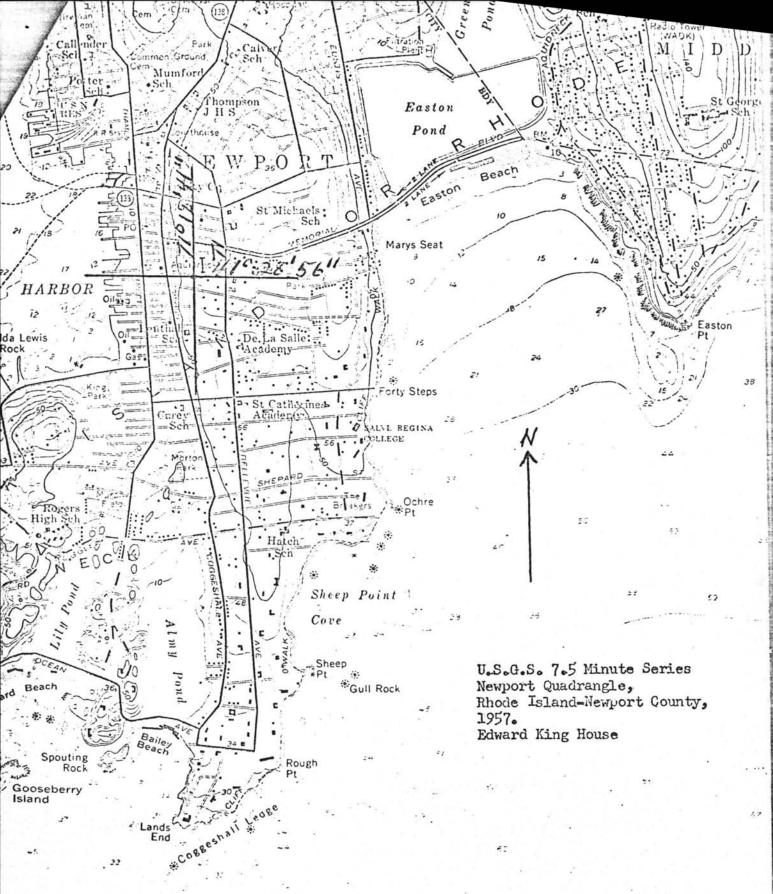

This house, built in 18h5-18h7, is basically square in plan, varied only by slight projections on the north and south, a minor recess on the west and a service wing at the east. It is constructed of brick (originally painted beige) with sandstone cornices, brackets, string-courses and window dressings. Architectural ornamentation in the form of porches, balconies, hoods etc. is of wood. The cubic mass of the house is broken up by variations in the height and roof treatment of its parts, which in some places are of two or two-and-a-half storeys, in others three storeys (one three-storey part being taller than the other). Both hip and gable roofs are used with intentional contrast. The variations in height produce the effect of a rectangular tower rising in the south-west portion of the house. The other variations in height and plane, together with porches and differences in window treatment produce, finally, an asymmetrical effect--a desired feature of the "Italian Villa" style.