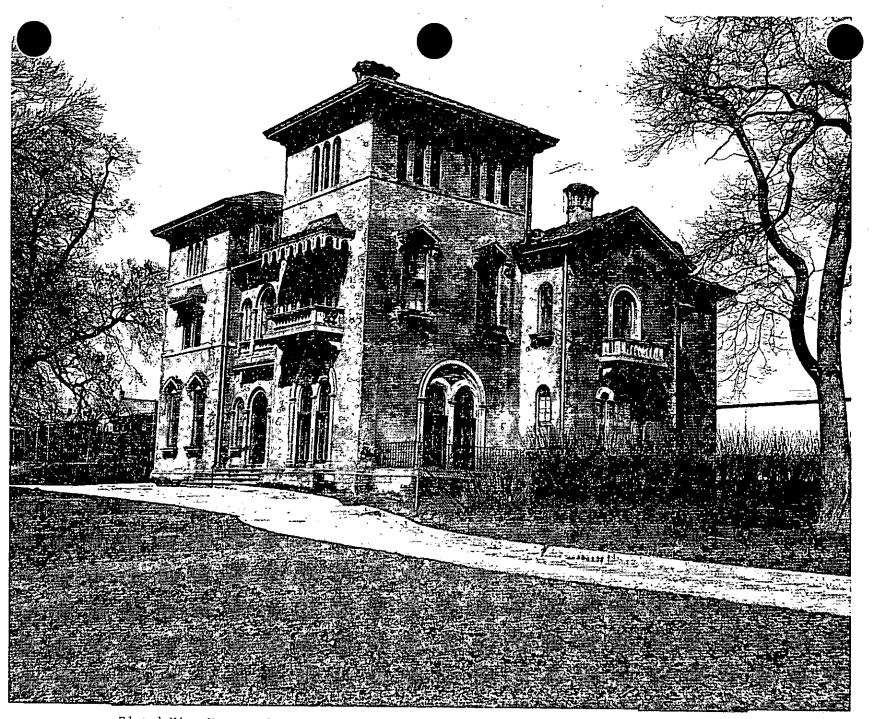

| DESCRIPTION |              | 5    |              |         |       |              |     |        |      | and the second | <u>6</u> . ( |
|-------------|--------------|------|--------------|---------|-------|--------------|-----|--------|------|----------------|--------------|
| CONDITION   | 1            |      |              | 1       |       | (Check Or    | 10) |        |      |                |              |
| CONDITION   | Excellent [] | Good | ( <b>X</b> ) | Folr    |       | Deteriorated |     | Ruins  |      | Unexposed [    | ]            |
|             |              | (Ch  | ieck Or      | 10)     |       |              |     |        | (Che | ck One)        |              |
| INTEGRITY   | Altered      | 000  |              | Unalter | ed. [ |              | Ma  | ved [] |      | Original Site  | Č.           |

This house, built in 18h5-18h7, is basically square in plan, varied only by slight projections on the north and south, a minor recess on the west and a service wing at the east. It is constructed of brick (originally painted beige) with sandstone cornices, brackets, string-courses and window dressings. Architectural ornamentation in the form of porches, balconies, hoods etc. is of wood. The cubic mass of the house is broken up by variations in the height and roof treatment of its parts, which in some places are of two or two-and-a-half storeys, in others three storeys (one three-storey part being taller than the other). Both hip and gable roofs are used with intentional contrast. The variations in height produce the effect of a rectangular tower rising in the south-west portion of the house. The other variations in height and plane, together with porches and differences in window treatment produce, finally, an asymmetrical effect--a desired feature of the "Italian Villa" style.