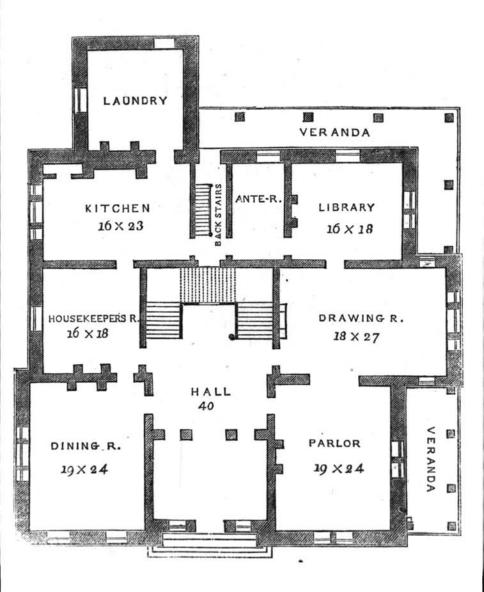

|                                |              |              |     |  |  |  |
| 4.                                                        | IDENTIFICATION                                                                                                                                                                       |                                |              |              |     |  |  |  |
|                                                           | View from the south-west in 1970, showing the house minus two<br>wooden porches on the south and with small added dormers, but<br>otherwise unchanged from the Downing view of 1850. |                                |              |              |     |  |  |  |



|                                      | UNITED STATES DEPARTMENT OF THE INTERIOR<br>NATIONAL PARK SERVICE                   |                  | Rhode Island |  |     |  |  |
|--------------------------------------|-------------------------------------------------------------------------------------|------------------|--------------|--|-----|--|--|
| NATIONAL REGISTER OF HISTORIC PLACES |                                                                                     |                  | Newport      |  |     |  |  |
|                                      | PROPERTY PHOTOGRA                                                                   | FOR NPS USE ONLY |              |  |     |  |  |
|                                      | (Type all entries - attach to or e