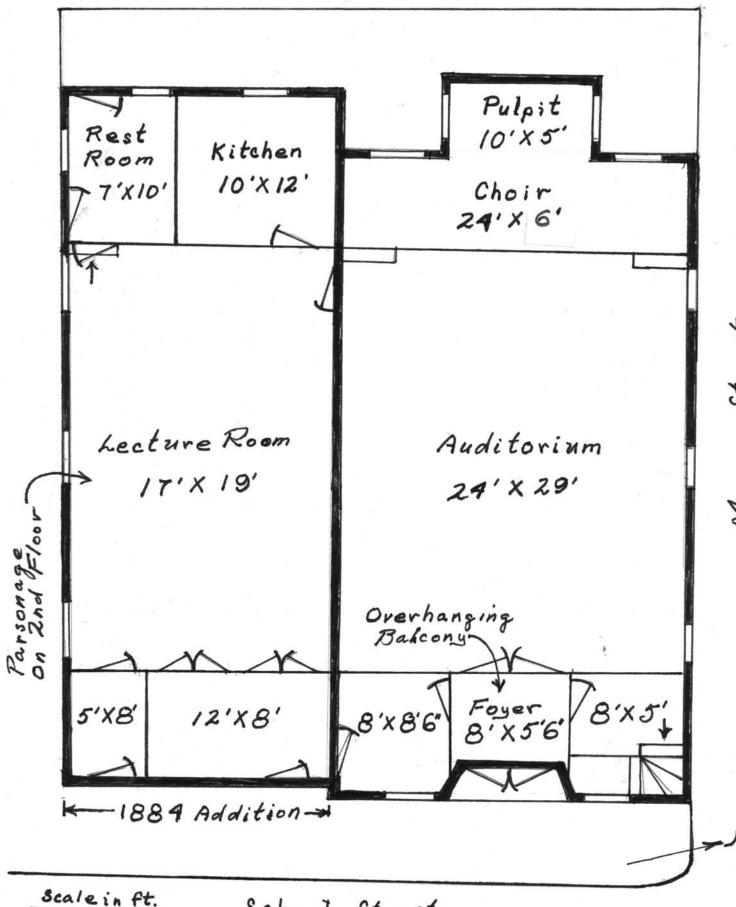

005  |
| 3. PHOTO REFERENCE                               |              |                                        |               |      |
| PHOTO CREDIT: John T. Hopf                       |              |                                        |               |      |
| DATE OF PHOTO: February, 1971                    |              |                                        |               |      |
| NEGATIVE FILED AT: John T. Hopf, 10 Red Cross Te | rrace, Newpo | ort. Rhode                             | Island. 02840 |      |
| 4. IDENTIFICATION                                |              |                                        |               |      |
| Interior, looking east                           | towards main | n entrance a                           | and gallery.  | - 3: |



Scale in ft.

School Street

Trinity School House (Shiloh Baptist Church)

|           | NATIONAL PARK