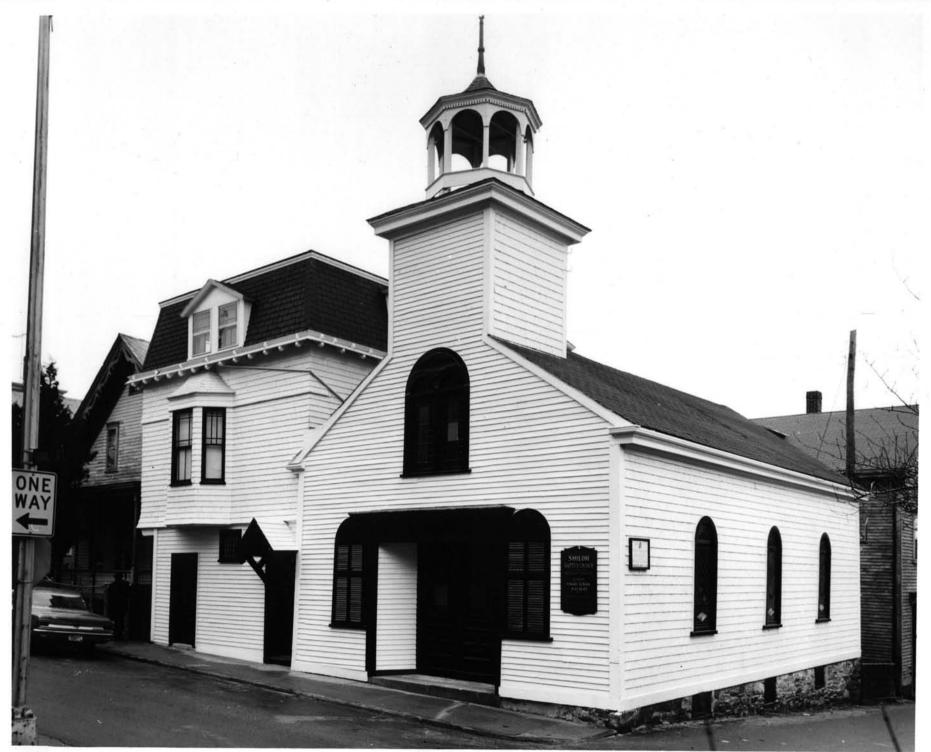

|                                         |               |                |
|        |                                                  |                        | i i                                     |                                              | ;x               |                   |                        | r of The N        | lational R                              | egister .     |                |
|        |                                                  | ,                      |                                         |                                              | ***              |                   |                        | r of The N        | lational R                              | legister      |                |

9. MAJOR BIBLIOGRAPHICAL REFERENCES



No. 2

#### UNITED STATES DEPARTMENT OF THE INTERIOR NATIONAL PARK SERVICE

#### NATIONAL REGISTER OF HISTORIC PLACES

#### PROPERTY PHOTOGRAPH FORM

| TATE           |      |
|----------------|------|
| Rhode Island   |      |
| OUNTY          |      |
| Newport        |      |
| FOR NPS USE ON | LY   |
| ENTRY NUMBER   | DATE |
|                |      |

| (Type all entries - attach to                | or enclose with photograph | h) —————              |     |
|----------------------------------------------|----------------------------|-----------------------|-----|
| 1. NAME                                      |                            |                       |     |
| common: Shiloh Church                        |                            |                       |     |
| AND/O