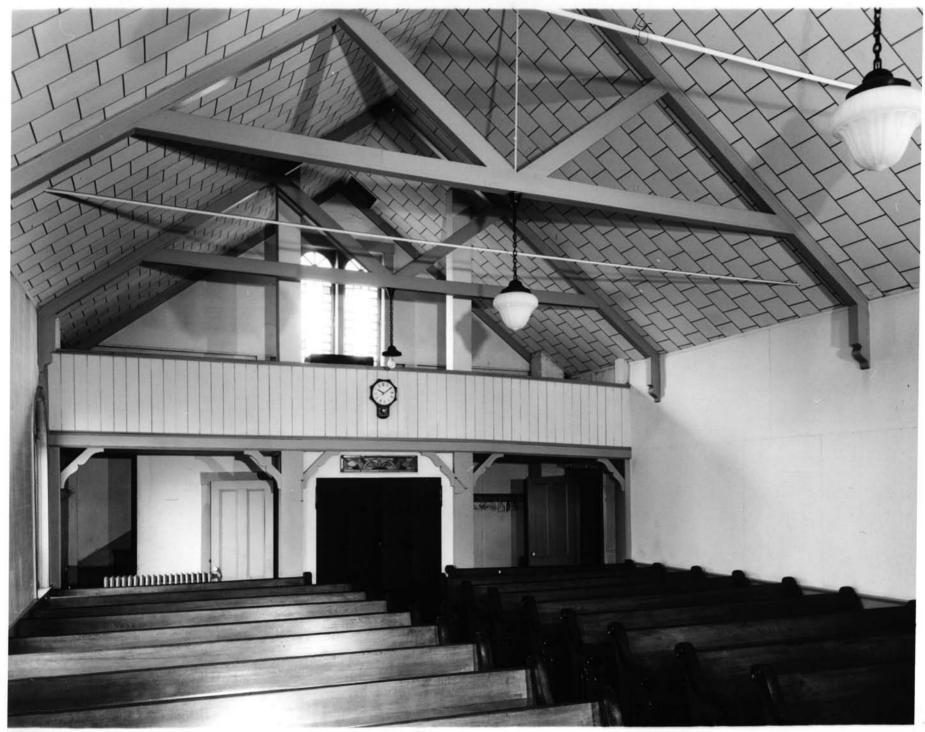

| v:<br>Newport         | 00  |
| 3. PHOTO REFERENCE                           | •                          |                       |     |
| PHOTO CREDIT: John T. Hopf                   |                            |                       |     |
| DATE OF PHOTO: February, 1971                |                            |                       |     |
| NEGATIVE FILED AT: John T. Hopf 10 Red Cross | Terrace, Newport, F        | Rhode Island, 02840   |     |
| 4. IDENTIFICATION                            |                            |                       |     |
| DESCRIBE VIEW, DIRECTION, ETC.               |                            |                       |     |
| View towards south-<br>at left.              | west in 1971, showing      | ng XIX-Century additi | Lon |



No.4

#### UNITED STATES DEPARTMENT OF THE INTERIOR NATIONAL PARK SERVICE

#### NATIONAL REGISTER OF HISTORIC PLACES PROPERTY PHOTOGRAPH FORM

| Rhode Island   |      |
|----------------|------|
| Newport        |      |
| FOR NPS USE ON | ILY  |
| ENTRY NUMBER   | DATE |

STATE

| 1. NAME                                          |              | 1                                      |               |      |
|--------------------------------------------------|--------------|----------------------------------------|---------------|------|
| common: Shiloh Church                            |              |                                        |               |      |
| AND/OR HISTORIC: Trinity School Ho               | use          | 00000000000000000000000000000000000000 |