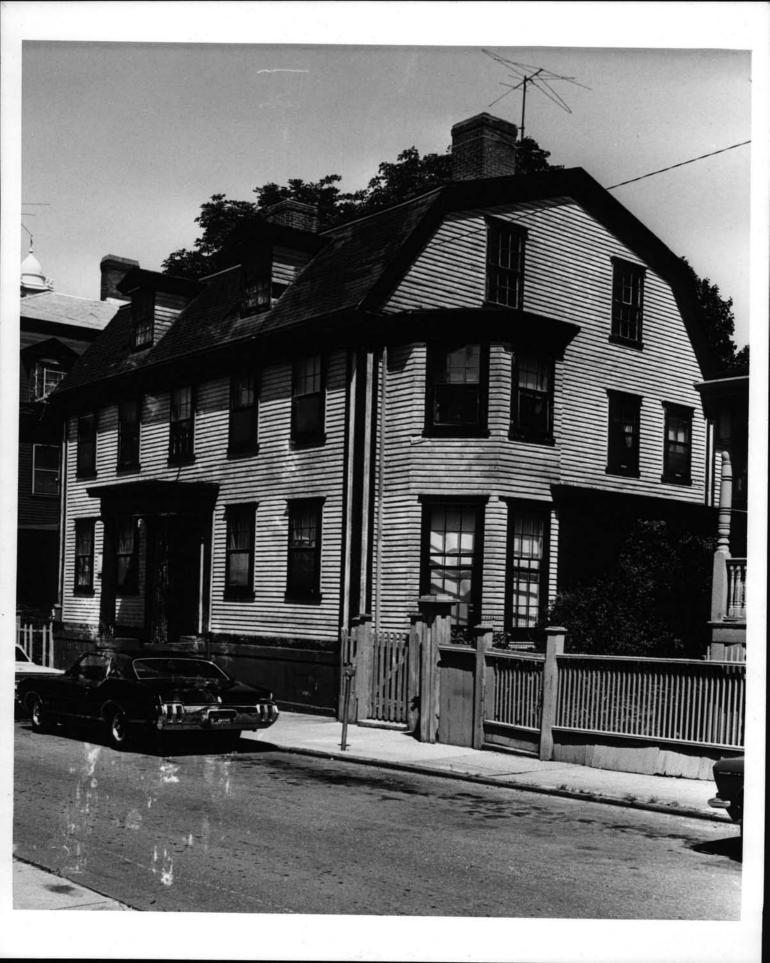

Built in 1756, the Ezra Stiles House is a large, two-and-one-half-story, five-bay-wide, gambrel-roofed house. Its plan is that of four rooms on each principal floor with central halls, organized around two large interior brick chimneys. Now facing west, the house originally faced its garden to the south, with its gable end to the street. When turned west to face the street it was placed a new new, high, brownstone foundation abutting the sidewalk. Even though the house was turned and remodelled in 1834, it retains its over-all eighteenth-century lines and character.

The windows have their original pegged frames and moulded cornices. Two pedimented dormers which light the garret on the front also remain. The original doorway was replaced with one of Greek Revival design. Set in a panelled recess and protected by a one-story, flat-roofed portico supported by Doric columns and simple pilasters, this doorway is framed by a transom and sidelights of etched glass. The original cornerboards were also replaced with the simple panelled pilasters common to the Greek Revival. A two-story clapboarded kitchen ell with a brick end wall and interior chimney adjoins the house to the rear. Bay windows, each two stories tall, have been extended from the front rooms at either side of the house.