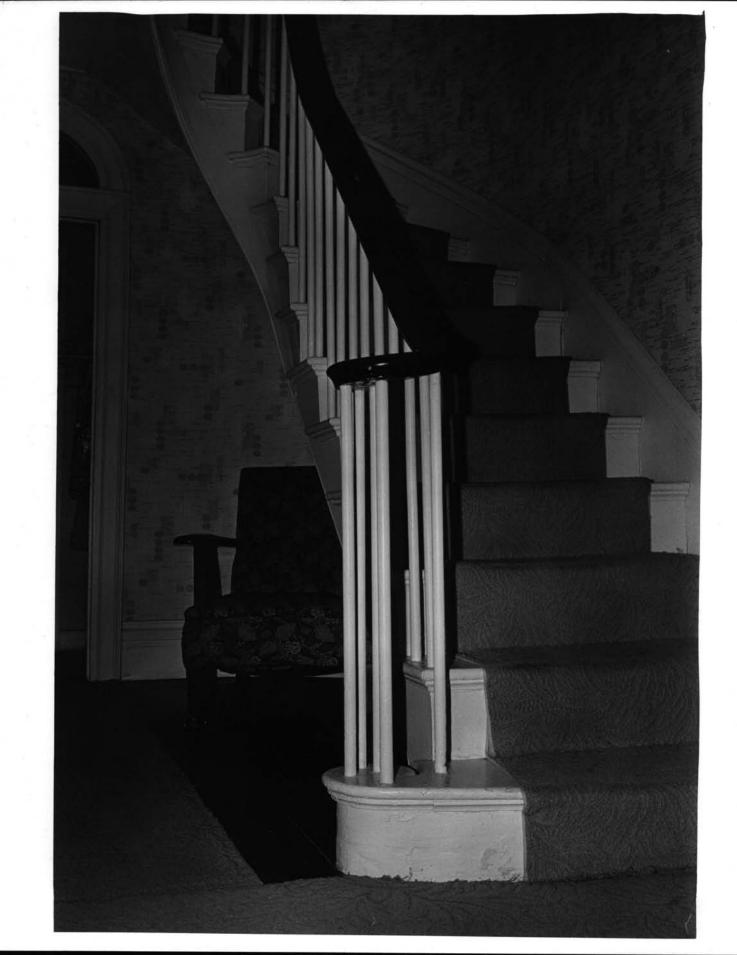

Although the house has retained its cased beams and panelled wainscoting on the interior, many of the mantels and much of the other trim in its rooms dates from after 183h. A graceful, winding staircase in the central hall rises from the ground floor all the way to the third level under the gambrel roof.