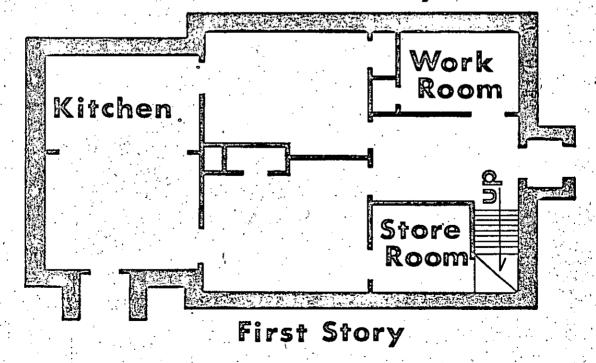

When raised in 1867, the light was located some 700 yards back from the end of Sandy Point. The two-and-one-half-story main block of the building, 30' by 33', is constructed of 18-inch: granite, with handsomely proportioned heavy Italianate masonry window and entrance treatment typical of institutional building of the time. A single-story kitchen ell is to the rear of the building. Dominating the northern gable over the central entrance, the fireproof tower is built of 3/4-inch iron. The building was apparently similar to other contemporary lighthouses constructed by the Government, for one near Norwalk in Connecticut was erected the following year in a fashion essentially identical to North Light.

7. Description.

Second Story

| S         |
|-----------|
| z         |
| _         |
| 0         |
| _         |
| _         |
| $\vdash$  |
| Ų         |
|           |
| $\supset$ |
|           |
| 8         |
| ⊢         |
| •         |
| ~         |
| z         |
| _         |
| _         |
|           |
| ш         |
| تنا       |
| ۳         |
| S         |