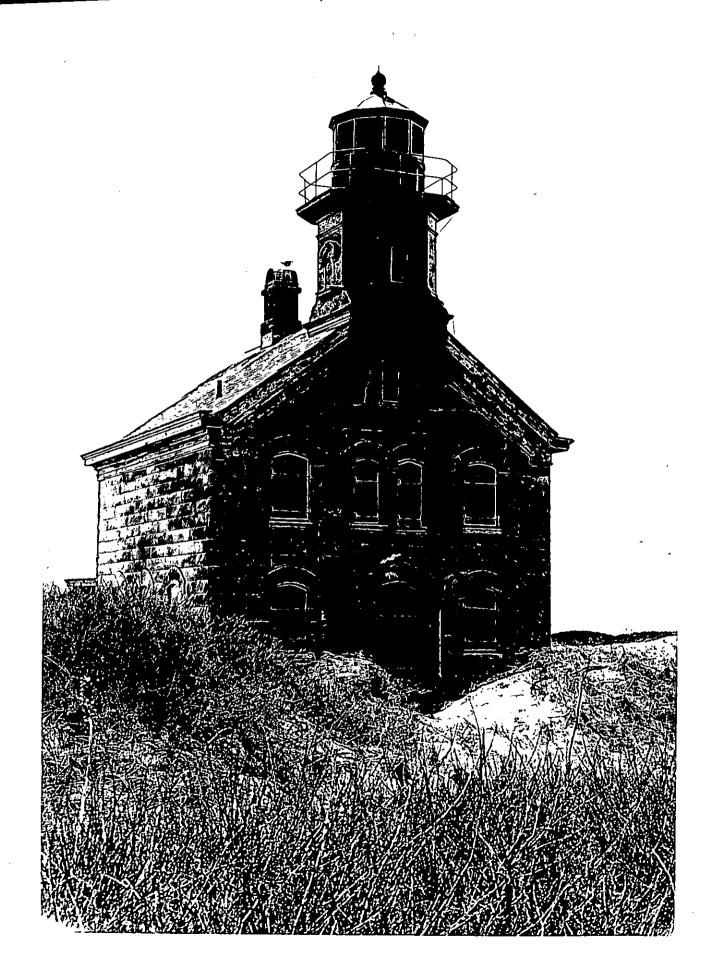

The present lighthouse on Sandy Point, the northern extremity of Block Island not quite five miles from Old Harbor, was erected in 1867, and though now the oldest lighthouse on the island, it was built on the site of three previous structures which over a thirty-eight year period had all been rendered useless by storms and shifting sands. Well built of stone and better protected than its predecessors, it served for over a hundred years until 1970 when it was abandoned as an active light station. A rescue station was also maintained at the Point, and the small frame building located today to the north of the lighthouse was the "Skipper's quarters" for the rescue station.

When raised in 1867, the light was located some 700 yards back from the end of Sandy Point. The two-and-one-half-story main block of the building, 30' by 33', is constructed of 18-inch: granite, with handsomely proportioned heavy Italianate masonry window and entrance treatment typical of institutional building of the time. A single-story kitchen ell is to the rear of the building. Dominating the northern gable over the central entrance, the fireproof tower is built of 3/4-inch iron. The building was apparently similar to other contemporary lighthouses constructed by the Government, for one near Norwalk in Connecticut was erected the following year in a fashion essentially identical to North Light.

The light was fixed white, 61 feet above sea level, and is said to have been visible for thirteen and one-half miles. The lantern itself, of the kerosene Fresnel type, was built in Paris and was comprised of a complex set of prismatic lenses standing several feet high and shaped like an egg. More recently, during the 1940's, the light was electrified, and during the 1950's, a flasher was installed. Thus, while the French lenses remain, the original clock mechanism, turntable, and burner have been removed; their reinstallation is to be a project of the North Light Commission, to whom the responsibility of restoring the lighthouse has been given.