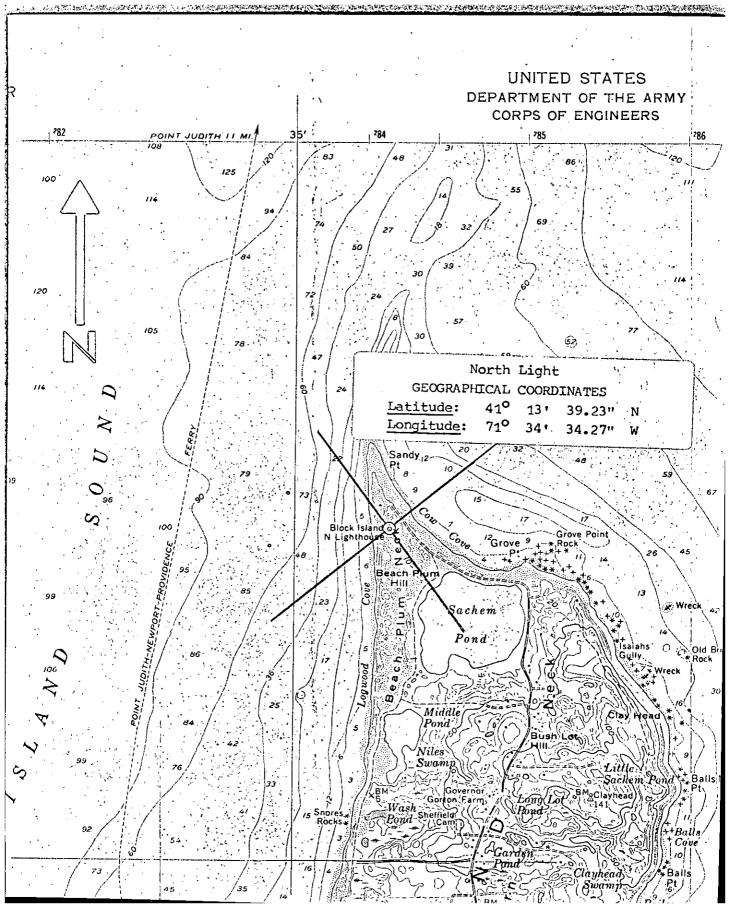

The present lighthouse on Sandy Point, the northern extremity of Block Island not quite five miles from Old Harbor, was erected in 1867, and though now the oldest lighthouse on the island, it was built on the site of three previous structures which over a thirty-eight year period had all been rendered useless by storms and shifting sands. Well built of stone and better protected than its predecessors, it served for over a hundred years until 1970 when it was abandoned as an active light station. A rescue station was also maintained at the Point, and the small frame building located today to the north of the lighthouse was the "Skipper's quarters" for the rescue station.

#### STATEMENT OF SIGNIFICANCE

Strategically located near the entrance of Long Island Sound and Narragansett Bay, Block Island has been the scene of perhaps a hundred recorded shipping disasters, and indeed of the supposed thousand wrecks along the southern New England coast during the last two centuries, nearly half, it has been said, have been at Block Island. This region is moreover noted for its fogs and treacherous tides, and Sandy Point itself (which continues several miles as a sand bar) was particularly dangerous; for here, quoting an account of 1884, "the swift currents that sweep both shores meet, and struggle for supremacy, the bar in terrible combat being alternatively laid bare, and swept by seas towering 50 feet above its surface." Until recently, North Light was one of four major lighthouses -- others were the Block Island South East Light, the Montauk Point Light, and the Point Judith Light -- that marked the entrances to Long Island sound.

To mark this entrance, and to warn of the long sand bar at Sandy Point, a lighthouse was first erected here in 1827. It was 45 feet high and visible for 12 miles, but in ten years shifting sands had necessitated a new structure. This was located at a point a quarter mile further inland, at a spot known as the "blow hole". Fifty feet high and with two towers at either end, it was built of granite but survived only two decades. The third structure here was located as far out as the first had been and in ten years it too had been rendered useless by storms. While the location of the first lighthouse is now offshore, today the foundations of the next two can be soon on Sandy Point.