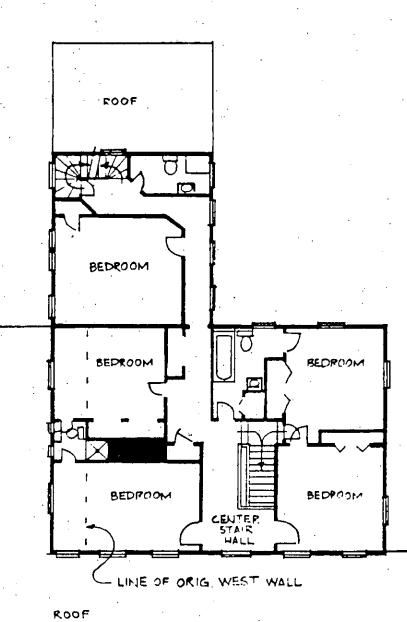

|
|                                  | DFFICE OF ARC                   |                      | ND HISTORIC P                                            | RESERVATION    | DAT                                                                                        | · · ·                          |                                             |
| DIRECTOR, C<br>TEST:             |                                 | HEOLOGY AN           | ND HISTORIC PI                                           | RESERVATION    |                                                                                            | · · ·                          |                                             |



## • FIRST · FLOOR · PLAN ·

#### TAYLOR - CHASE - SMYTHE HOUSE

. 5 10 01 1111 F APPENX. SCALE, FT.

1



EXISTING CONDITION • SECOND • FLOOR • PLAN • TAYLOR • CHASE · SMYTHE HOUSE 0 1 5 10

APPROX SCALE, FT.







Taylor-Chase-Smythe House: East facade showing end chimney added in 1930s. Porte-cochere is behind shrubbery.



Taylor-Chase-Smythe House: North facade, showing, from left: original 18th century house, 19th century gabled ell, 20th century laundry addition.





Taylor-Chase-Smythe House Grounds: View toward southwest from front lawn, showing discontinued entrance gate.







Taylor-Chase-Smythe House: West facade, showing gable-end of 18th century house with 20th century porch and 19th century ell.



Taylor-Chase-Smythe House: View from northwest, showing 20th century laundry addition and drying yard in foreground.



Taylor-Chase-Smythe House: South and west facades, showing