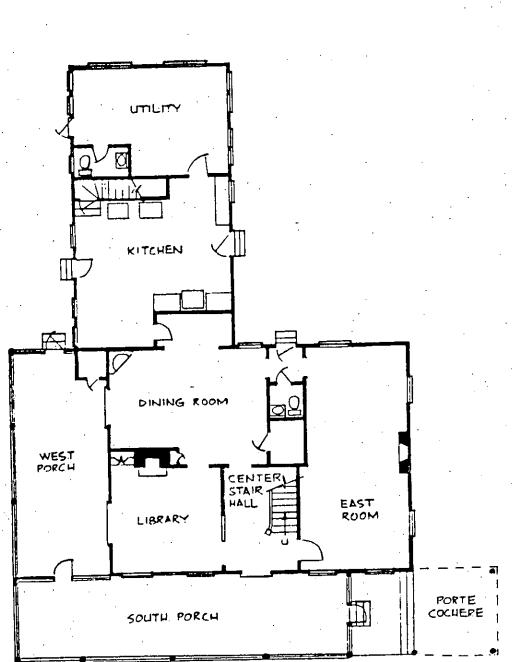

| E                              |                                             |
|                                  | DFFICE OF ARC                   |                      | ND HISTORIC P                                            | RESERVATION    | DAT                                                                                        | · · ·                          |                                             |
| DIRECTOR, C<br>TEST:             |                                 | HEOLOGY AN           | ND HISTORIC PI                                           | RESERVATION    |                                                                                            | · · ·                          |                                             |



## • FIRST · FLOOR · PLAN ·

#### TAYLOR - CHASE - SMYTHE HOUSE

. 5 10 01 1111 F APPENX. SCALE, FT.

1



EXISTING CONDITION • SECOND • FLOOR • PLAN • TAYLOR • CHASE · SMYTHE HOUSE 0 1 5 10

APPROX SCALE, FT.







Taylor-Chase-Smythe House: East facade showing end chimney added in 1930s. Porte-cochere is behind shrubbery.



Taylor-Chase-Smythe House: North facade, showing, from left: original 18th century house, 19th century gabled ell, 20th century laundry addition.





Taylor-Chase-Smythe House Grounds: View toward southwest from front lawn, showing discontinued entrance gate.







Taylor-Chase-Smythe House: West facade, showing gable-end of 18th century house with 20th century porch and 19th century ell.



Taylor-Chase-Smythe House: View from northwest, showing 20th century la