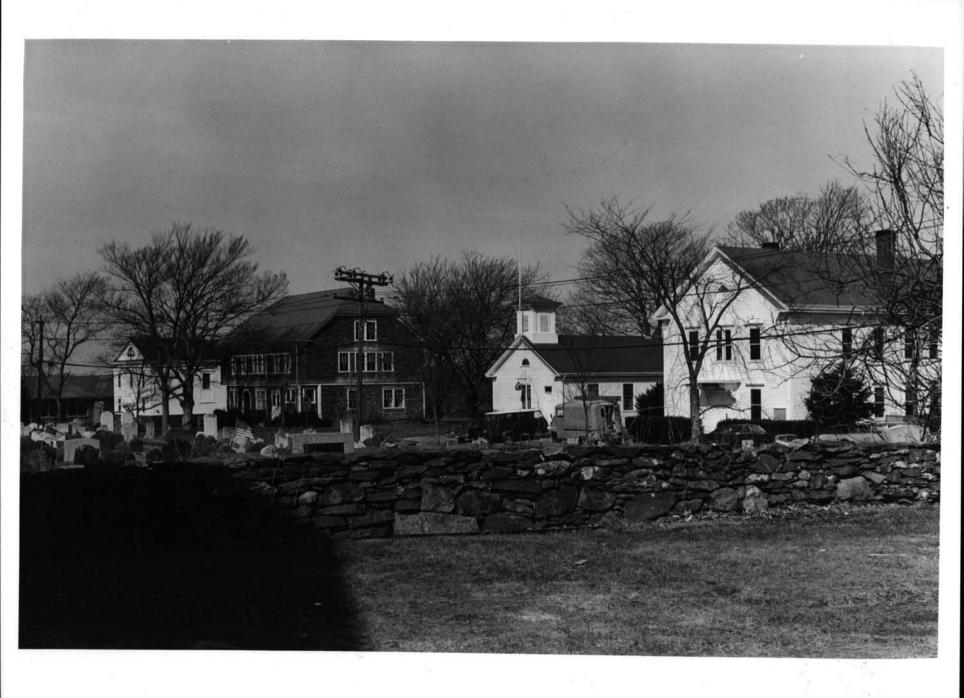

The Common itself is an embanked, flat, grassed area with some large old trees and, at its west end, some plantings of shrubbery; at its east end stands a conspicuous landmark, the white-painted, spired United Congregational Church, and about half of the Common is taken up by an old, stone-walled burying-ground: there are no other buildings upon the Common proper. The roadway and the two "Lanes" which form the Common's three sides also have large old trees and have a number of buildings, and another cemetery, facing upon the Common. The bordering road to the east has a small library, two dwellings and some XIX-Century commercial buildings on it; School House Lane to the north has mostly the township's few public buildings, while Meeting House Lane on the south side has dwellings, a cemetery and some shop and loft buildings, some embanked above stone retaining-walls.

Surely never heavily-trafficked, the entire Common area is one of picturesque quietude, dominated by the bulk and spire of the Congregational Church and the grey ranks of vertical old stone markers in the adjacent burying-ground. The bordering streets, with their various but not domineering structures, all fortunately well maintained, form a visually interestins perimeter to the Common and are very important parts of the Historic District's totality. This "totality" consists of only the handsome green Common and less than thirty buildings etc. upon it or facing on it (excluding subsidiary structures such as garages, barns and annexes), and these are listed on an inventory and shown on a map which accompany this nomination. A few may be given special mention: