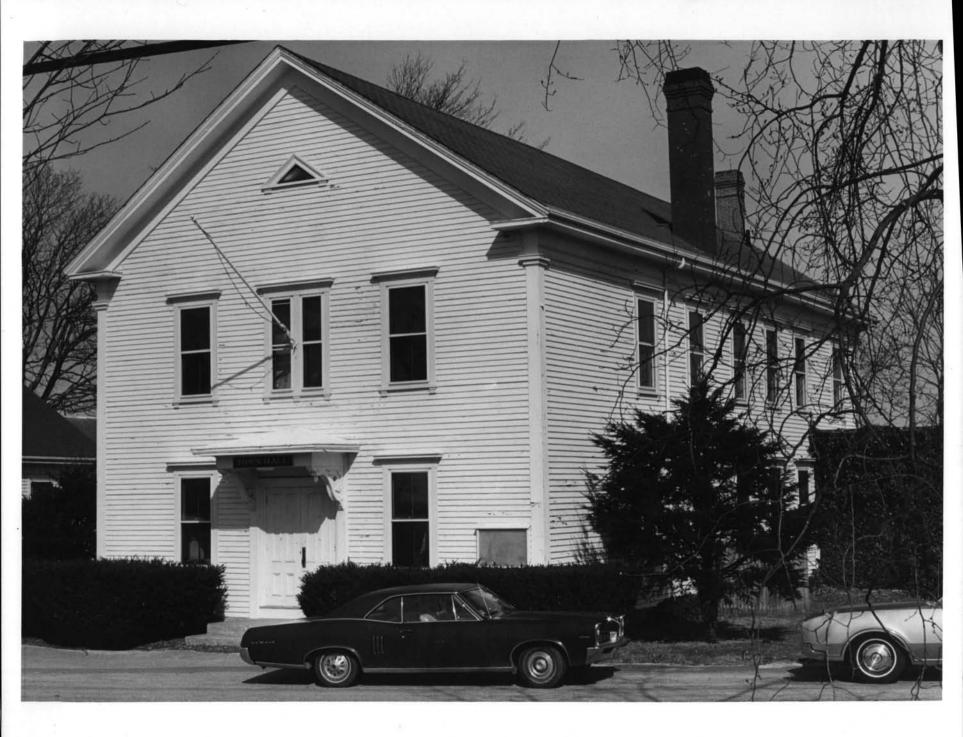

#### 7. Description.

instead of taking the usual cramped turn at landing-level, it branches off there to left and right. This building is to-day a house museum.

Facing the Common on its north are most of the townships's "official" buildings, including the Town Hall (No. 26 on map), a large, rectangular clapboarded structure of two-and-a-half storeys, built in 1880 in quite retardataire Victorian style, its chief adornment being a hooded main doorway. Next it (No. 25 on map) is the former village schoolhouse, now housing an American Legion post. This dates from 1840 and has had some front-al remodelling, though otherwise it retains its simple and pleasing Greek Revival aspect and trim, except that the simple, louvred cupola for the school-bell at some point received a Victorian bracketted cornice.