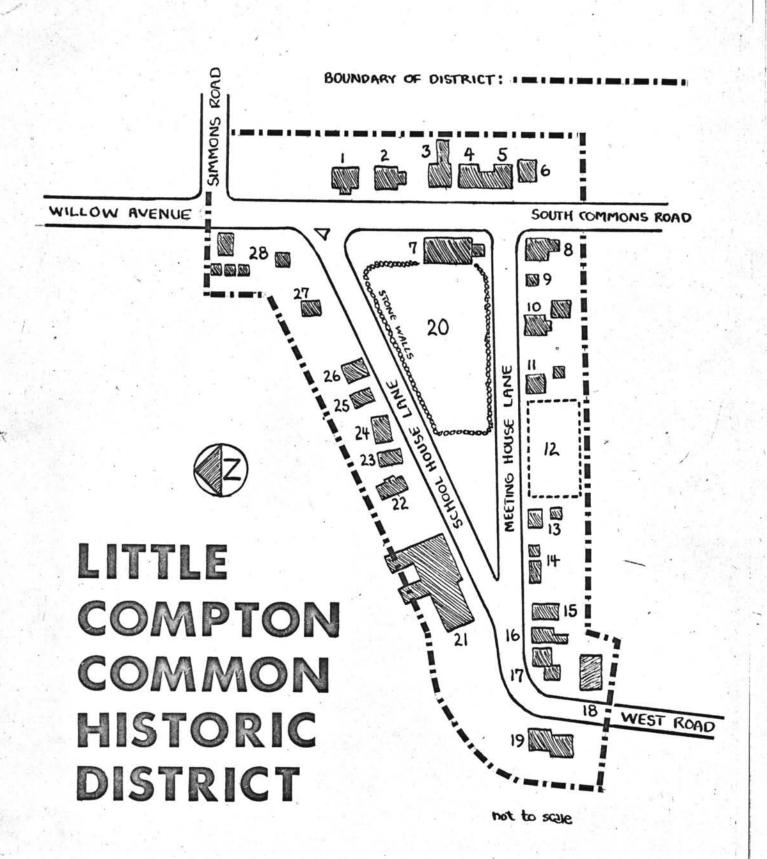

#### 2. Location

Little Compton Common Historic District may be delineated as follows: Beginning at the northern side of the intersection of Simmons Road and Willow Avenue the district continues south along Willow Avenue (which becomes South Commons Road) to the intersection of South Commons Road and Meeting House Lane. Both Schoolhouse Lane and Meeting House Lane are included in the district from their intersection on the east with Willow Avenue and South Commons Road to their conjunction at the western end of the Common. The district continues south along West Road for 150 feet from the point where it turns sharply away from the Common. The boundaries of the district extend back 150 feet from both sides of the thoroughfares delineating the district to include the buildings and areas shown on the district map.

This Historic District is a long triangular one, with its base to the east on a road which comes in from the northern countryside and quickly passes out to further countryside at the south; from this short stretch of roadway two longer streets, School House Lane to the north of the Common and Meeting House Lane to its south, form its boundaries and run down to meet at the apex of the triangle, from which West Road branches off.

The Common itself is an embanked, flat, grassed area with some large old trees and, at its west end, some plantings of shrubbery; at its east end stands a conspicuous landmark, the white-painted, spired United Congregational Church, and about half of the Common is taken up by an old, stone-walled burying-ground: there are no other buildings upon the Common proper. The roadway and the two "Lanes" which form the Common's three sides also have large old trees and have a number of buildings, and another cemetery, facing upon the Common. The bordering road to the east has a small library, two dwellings and some XIX-Century commercial buildings on it; School House Lane to the north has mostly the township's few public buildings, while Meeting House Lane on the south side has dwellings, a cemetery and some shop and loft buildings, some embanked above stone retaining-walls.

Surely never heavily-trafficked, the entire Common area is one of picturesque quietude, dominated by the bulk and spire of the Congregational Church and the grey ranks of vertical old stone markers in the adjacent burying-ground. The bordering streets, with their various but not domineering structures, all fortunately well maintained, form a visually interestins perimeter to the Common and are very important parts of the Historic District's totality. This "totality" consists of only the handsome green Common and less than thirty buildings etc. upon it or facing on it (excluding subsidiary structures such as garages, barns and annexes), and these are listed on an inventory and shown on a map which accompany this nomination. A few may be given special mention: