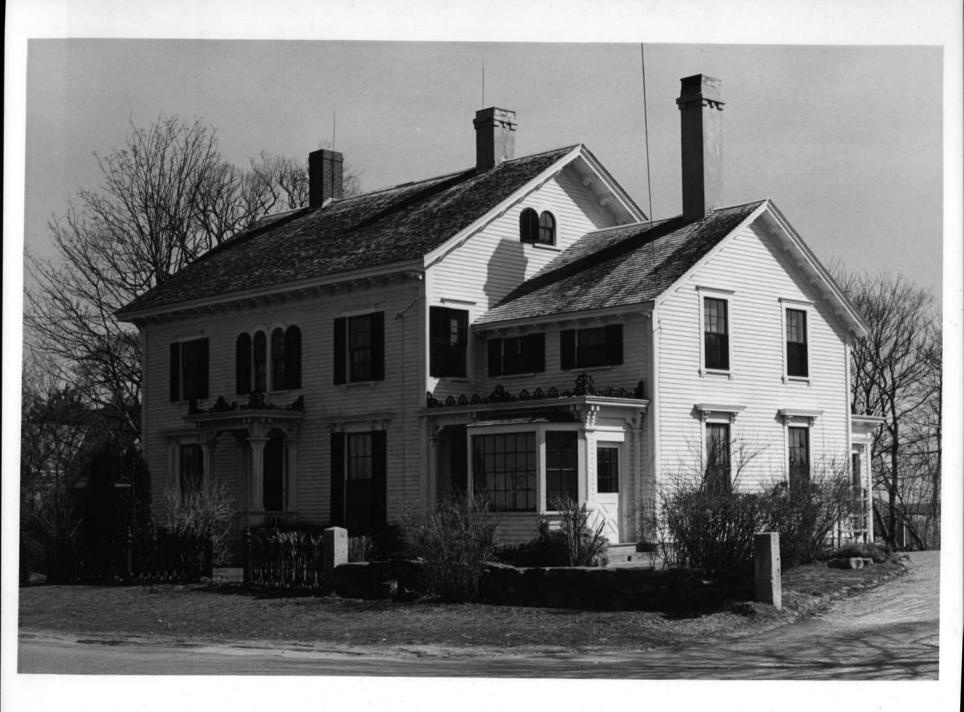

To the east of the Common (No. 2 on map) is the Alfred Bodington house of 1850, a commodious two-and-a-half-storey, gable-roofed residence in the early Victorian bracketted style. It displays originality