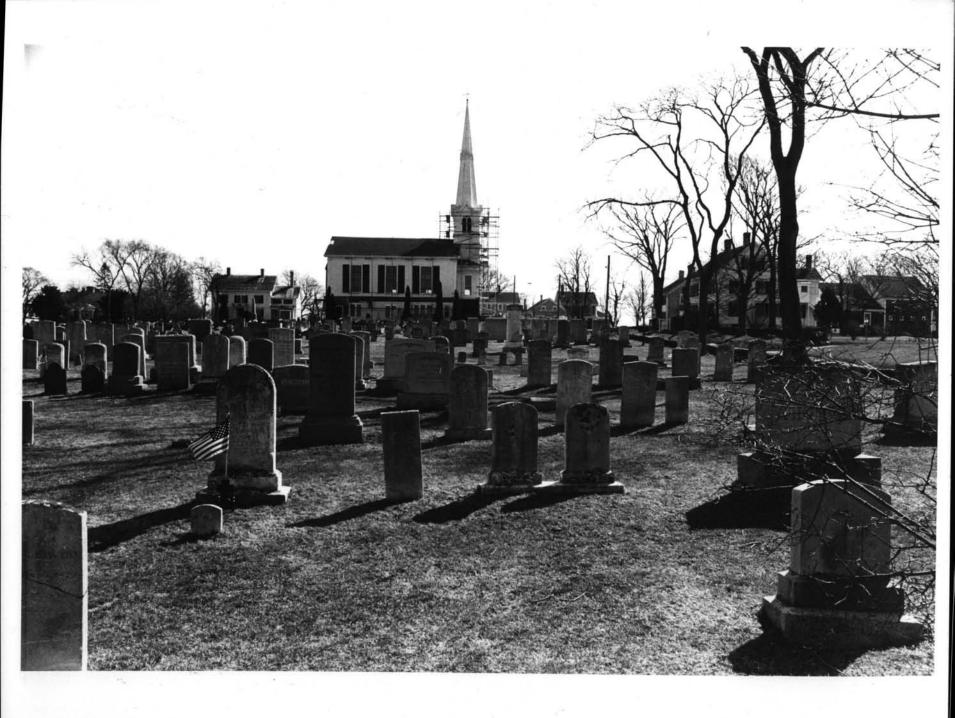

The Common itself is an embanked, flat, grassed area with some large old trees and, at its west end, some plantings of shrubbery; at its east end stands a conspicuous landmark, the white-painted, spired United Congregational Church, and about half of the Common is taken up by an old, stone-walled burying-ground: there are no other buildings upon the Common proper. The roadway and the two "Lanes" which form the Common's three sides also have large old trees and have a number of buildings, and another cemetery, facing upon the Common. The bordering road to the east has a small library, two dwellings and some XIX-Century commercial buildings on it; School House Lane to the north has mostly the township's few public buildings, while Meeting House Lane on the south side has dwellings, a cemetery and some shop and loft buildings, some embanked above stone retaining-walls.

Quite dominating the Cormon is the United Congregational Church (No. 7 on map), which to-day has its entrance facing south. Such was not always the case, for this large clapboarded, gabled structure was built in 1832 in traditional meeting-house form, presumably in simple Greek Revival style: a high, one-storey church auditorium with three tall triple-sashed windows along each side. Around 1872, however, the meeting-house was raised to allow for the insertion of a new ground storey; its pulpit-end was reversed from south to north, and its south end was given a projecting frontal in vernacular Victorian Gothic style, complete with a bonnetted belfry, upon which in 1876 a tall spire was erected. This church and its sizeable cemetery area to the west (No. 19 on map), dating from 1675, form the chief landmark and visual attraction of Little Compton Common and, indeed, of the whole surrounding township.

Little Compton township's history as a colonial settlement goes back to 1674 or earlier, and originally it was an Indian domain (Saughkonet or Sakonnet) presided over by a female sachem named Awashonks, who was friendly to the newly-arriving white people before, during and after King Philip's War. With her acquiescence, these settlers laid out and allotted among themselves farmland properties which now fill or define the township, which was at first included in the Plymouth (Massachusetts) Colony but was annexed to Rhode Island in 1747. While this township is about twenty square miles in area, its centre or focal point has ever since the 1670's been that small triangle called Little Compton common, and here since then has been the seat of local government and the rusiness- and meeting-place of inhabitants from round about. As a marker at the edge of the Common informs, a "town house" or hall where the elders or council could meet existed there as early as 1683, and the burying-ground on the Common is said to date from 1675-1677.

Here, in the centre of the cemetery on the Common is the memorial to Elizabeth Alden Pabodie, supposed to be the first white woman born in the New England colonies, and at the west end of this stone-walled cemetery are bronze memorial plaques commemorating the war dead of recent decades; in the Union Cemetery above Meeting House Lane stands