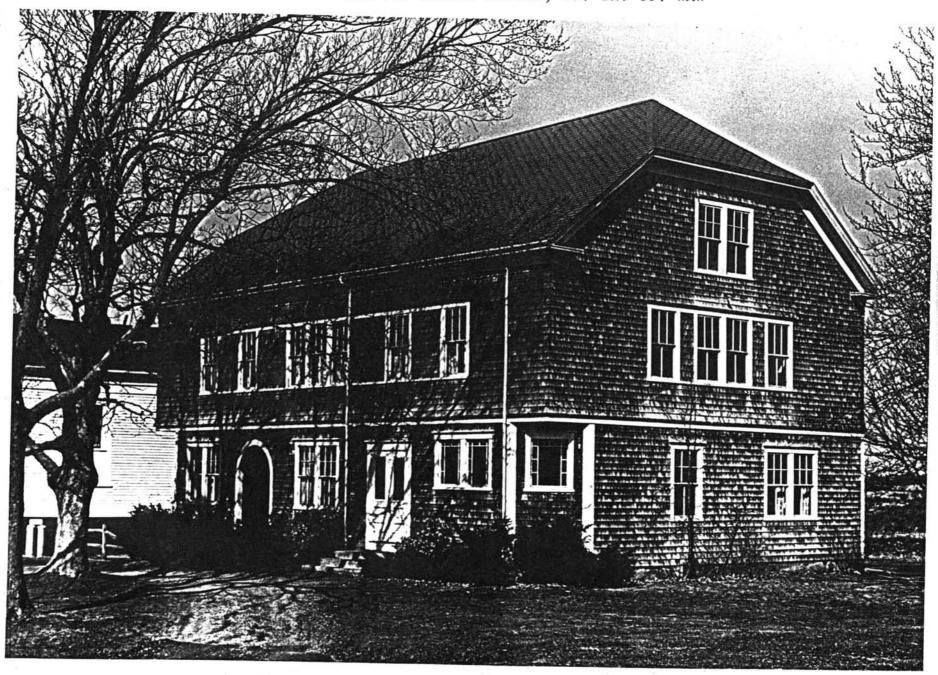

#### 7. Description.

instead of taking the usual cramped turn at landing-level, it branches off there to left and right. This building is to-day a house museum.

Facing the Common on its north are most of the townships's "official" buildings, including the Town Hall (No. 26 on map), a large, rectangular clapboarded structure of two-and-a-half storeys, built in 1880 in quite retardataire Victorian style, its chief adornment being a hooded main doorway. Next it (No. 25 on map) is the former village schoolhouse, now housing an American Legion post. This dates from 1840 and has had some front-al remodelling, though otherwise it retains its simple and pleasing Greek Revival aspect and trim, except that the simple, louvred cupola for the school-bell at some point received a Victorian bracketted cornice.