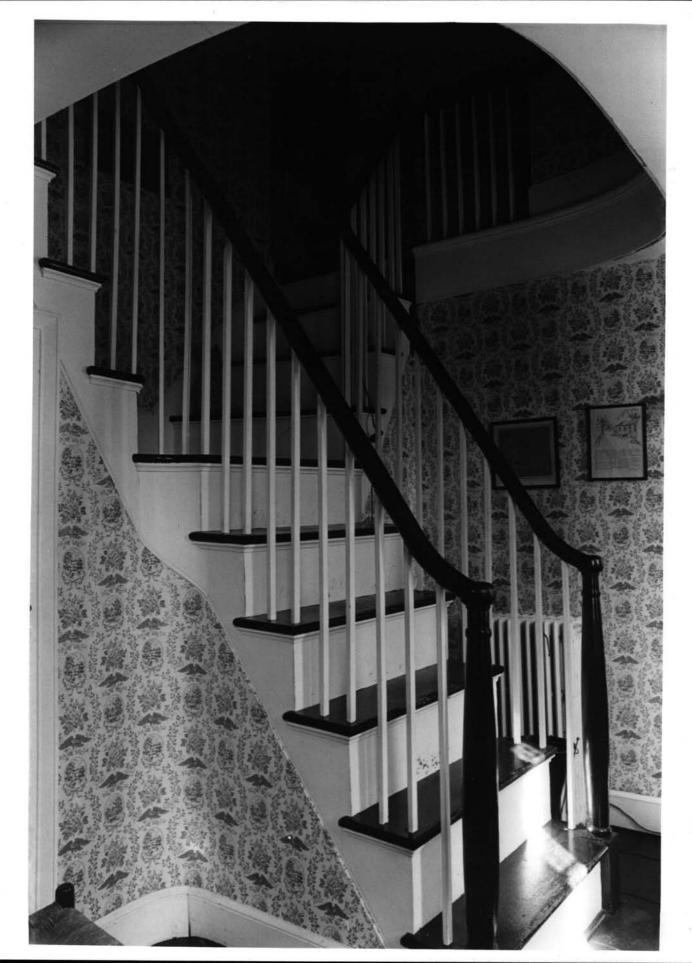

Just off the west end of the Common sits the low, long Brownell house of 1823 (No. 19 on map) behind its low stone wall. In its main portion this is a traditional Rhode Island centre-chimney, storey-and-a-half, clapboarded cottage five hays wide. However, there is a four-hay extension stretching to the north, giving a lengthy and picturesque front-age, and the ends of both the original house and its extension are shingled. Inside, the principal stair is unusual for a house of this modest type, for