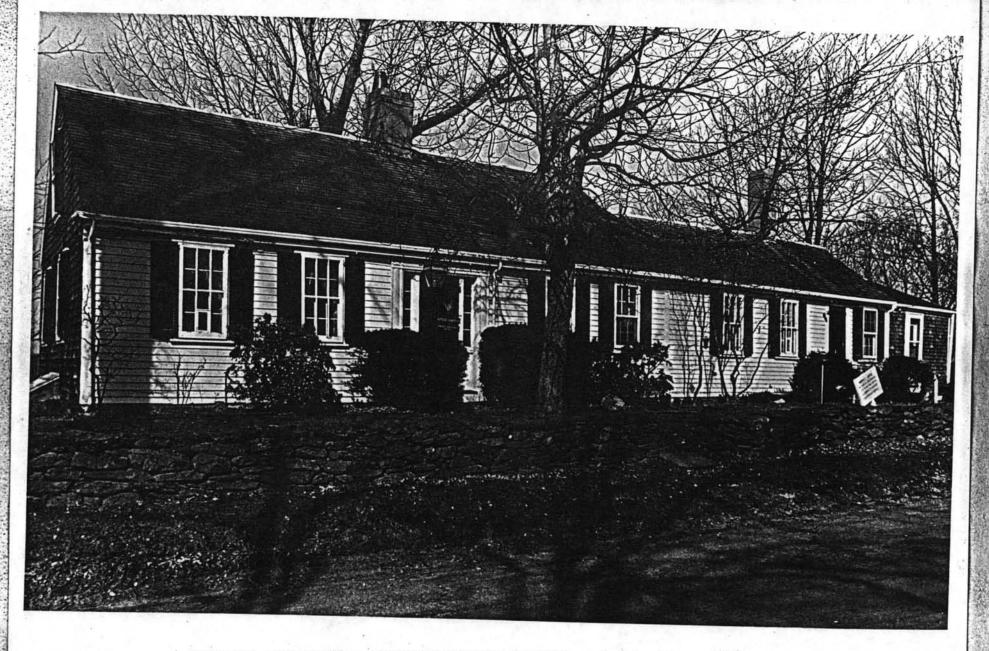

Just off the west end of the Common sits the low, long Brownell house of 1823 (No. 19 on map) behind its low stone wall. In its main portion this is a traditional Rhode Island centre-chimney, storey-and-a-half, clapboarded cottage five hays wide. However, there is a four-hay extension stretching to the north, giving a lengthy and picturesque front-age, and the ends of both the original house and its extension are shingled. Inside, the principal stair is unusual for a house of this modest type, for