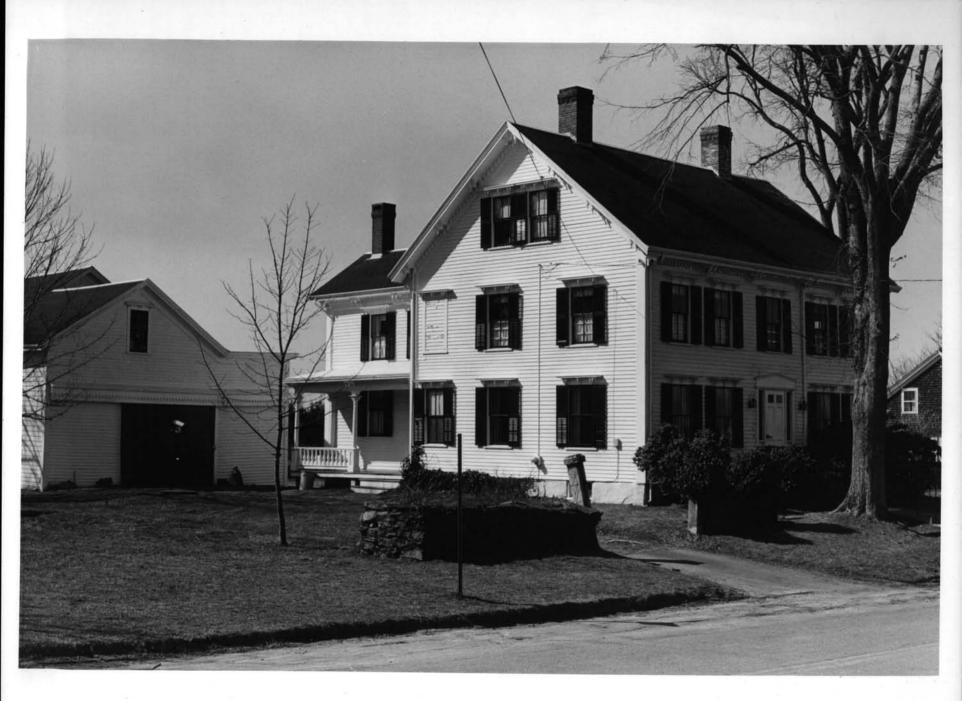

To the east of the Common (No. 2 on map) is the Alfred Bodington house of 1850, a commodious two-and-a-half-storey, gable-roofed residence in the early Victorian bracketted style. It displays originality