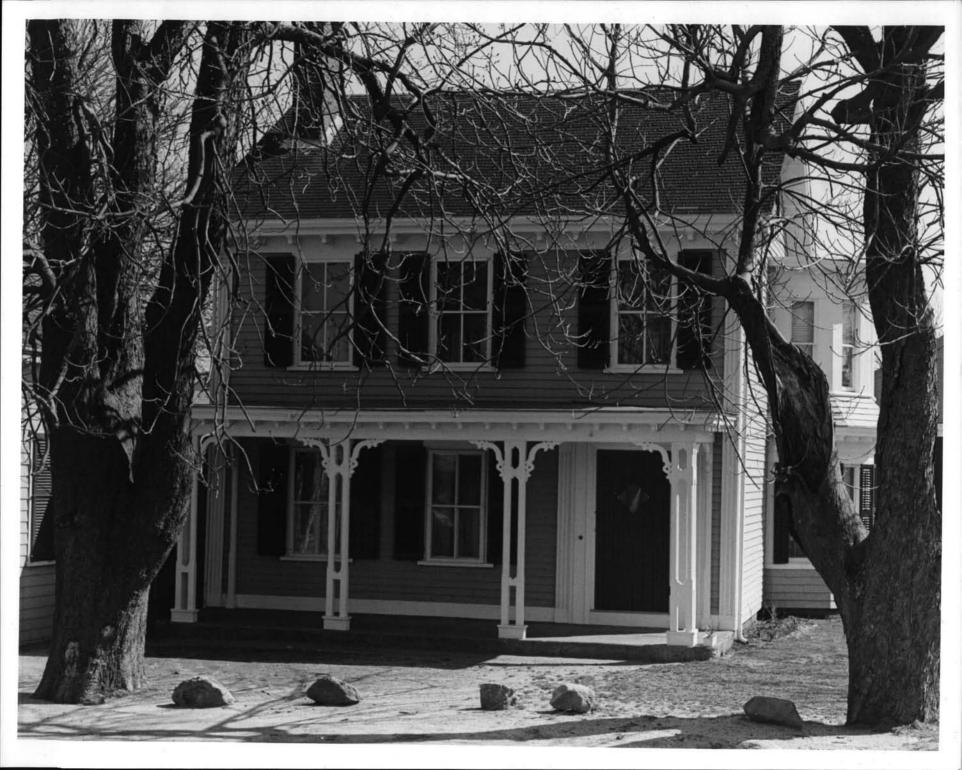

To the east of the Common (No. 2 on map) is the Alfred Bodington house of 1850, a commodious two-and-a-half-storey, gable-roofed residence in the early Victorian bracketted style. It displays originality