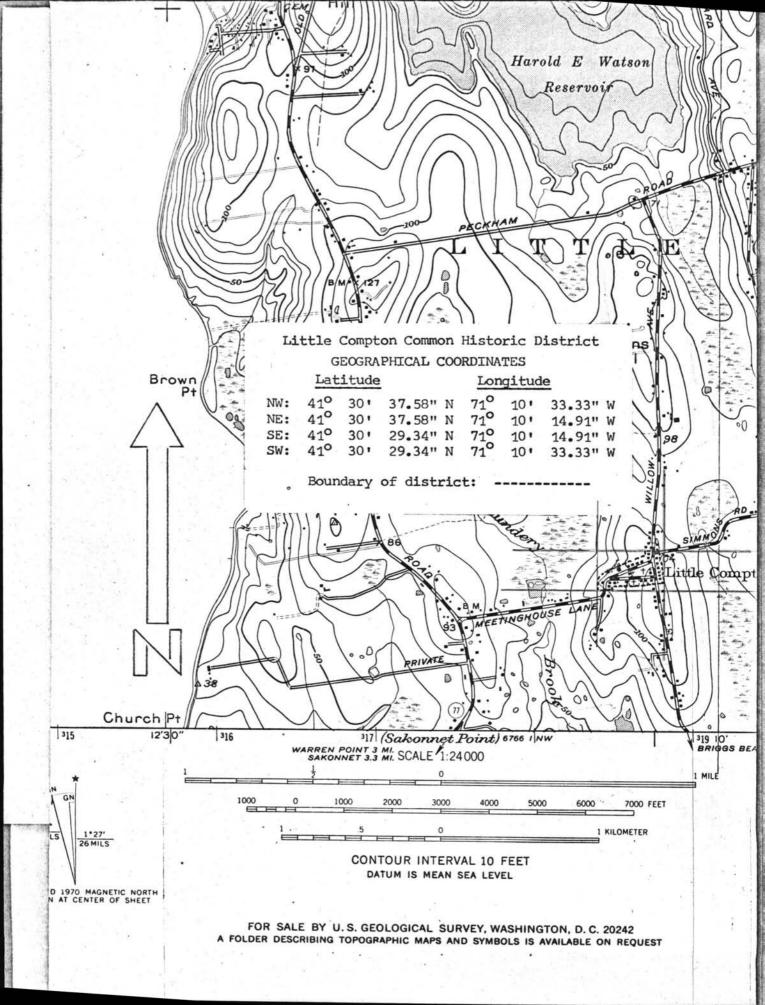

#### 2. Location

Little Compton Common Historic District may be delineated as follows: Beginning at the northern side of the intersection of Simmons Road and Willow Avenue the district continues south along Willow Avenue (which becomes South Commons Road) to the intersection of South Commons Road and Meeting House Lane. Both Schoolhouse Lane and Meeting House Lane are included in the district from their intersection on the east with Willow Avenue and South Commons Road to their conjunction at the western end of the Common. The district continues south along West Road for 150 feet from the point where it turns sharply away from the Common. The boundaries of the district extend back 150 feet from both sides of the thoroughfares delineating the district to include the buildings and areas shown on the district map.