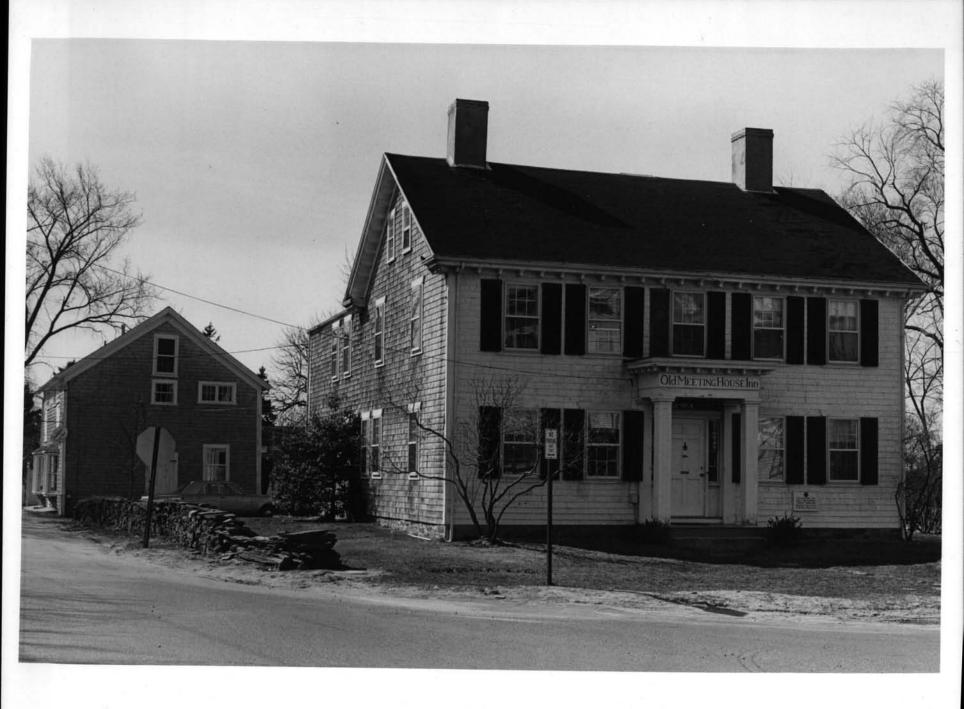

The Old (Methodist) Meeting House (No. 8 on map) at the south-east corner of the Common is a sizeable, gabled, two-and-a-half-storey building with a lower, later rear ell and dates from 1825. Now shingled and apparently always simply-trimmed, its main decorative feature is a Greek Revival entrance porch supported by panelled Doric piers.