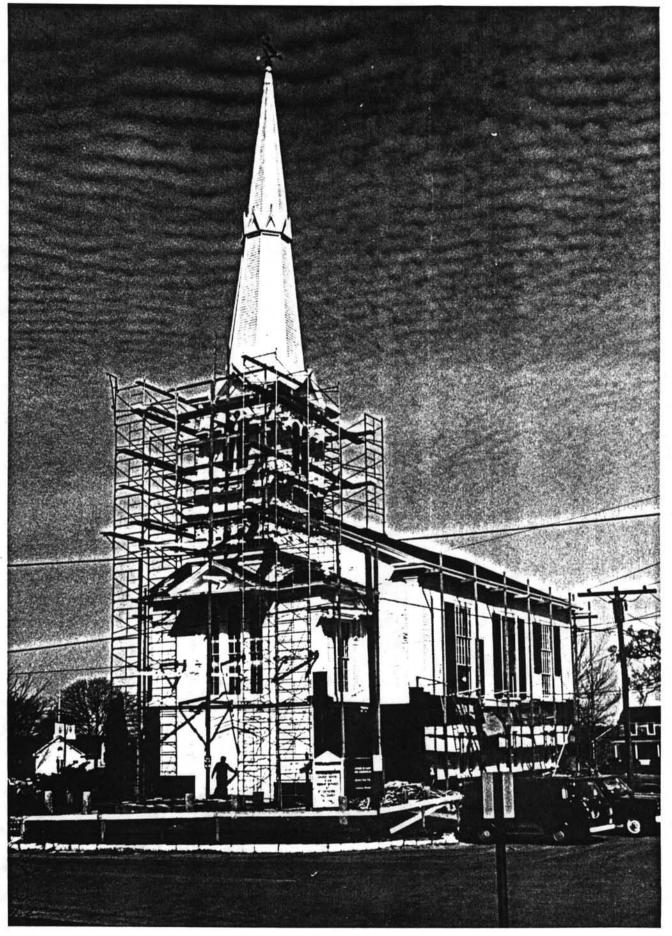

Quite dominating the Cormon is the United Congregational Church (No. 7 on map), which to-day has its entrance facing south. Such was not always the case, for this large clapboarded, gabled structure was built in 1832 in traditional meeting-house form, presumably in simple Greek Revival style: a high, one-storey church auditorium with three tall triple-sashed windows along each side. Around 1872, however, the meeting-house was raised to allow for the insertion of a new ground storey; its pulpit-end was reversed from south to north, and its south end was given a projecting frontal in vernacular Victorian Gothic style, complete with a bonnetted belfry, upon which in 1876 a tall spire was erected. This church and its sizeable cemetery area to the west (No. 19 on map), dating from 1675, form the chief landmark and visual attraction of Little Compton Common and, indeed, of the whole surrounding township.