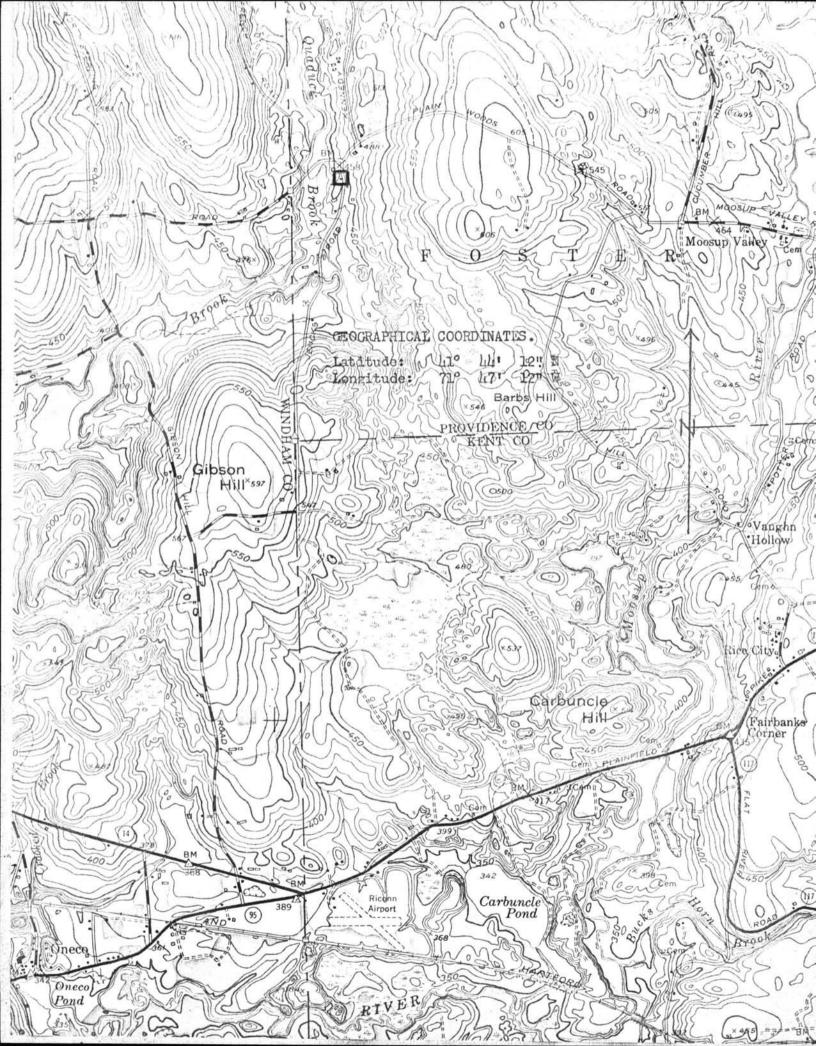

|                          |                               |      |  |



Form 10-301 (July 1969)

#### UNITED STATES DEPARTMENT OF THE INTERIOR NATIONAL PARK SERVICE

## NATIONAL REGISTER OF HISTORIC PLACES PROPERTY MAP FORM

(Type all entries - attach to or enclose with map)

| Rhode Island   |      |
|----------------|------|
| COUNTY         |      |
| Providence     |      |
| FOR NPS USE OF | NLY  |
| ENTRY NUMBER   | DATE |

|                         | MON: Dorrance (Captain George<br>/OR HISTORIC:                                    | e) House |            | ,    |
|-------------------------|-----------------------------------------------------------------------------------|----------|------------|------|
| 2. LOCA                 | ATION                                                                             |          |            |      |
| STRE