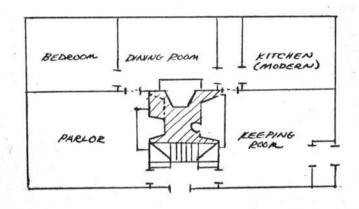

|            | 1 00 |
| -                       | RCE: U. S. Geological Survey                                                      | •        |            | 1 00 |
| SOUF                    | E: 1: 21,000                                                                      |          |            | 7 00 |
| SCAL<br>DATE            | E: 1: 21,000                                                                      | ` '      |            |      |
| SCAL<br>DATE<br>4. REQU | RCE: U. S. Geological Survey E: 1: 21,000 E: 1953 HREMENTS BEINCLUDED ON ALL MAPS |          |            |      |
| SCAL<br>DATE<br>4. REQU | U. S. Geological Survey  1: 21,000 1953 IREMENTS                                  |          |            |      |

### CAPTAIN GEORGE DORRANCE HOUSE FOSTER, RHODE ISLAND



FIRST FLOOR



SECOND FLOOR





#### UNITED STATES DEPARTMENT OF THE INTERIOR NATIONAL PARK SERVICE

## PROPERTY PHOTOGRAPH FORM

| ATE |
|-----|
|     |

|                | (Type all entries - attach to or enclose with photograph) | ENTRY NUMBER