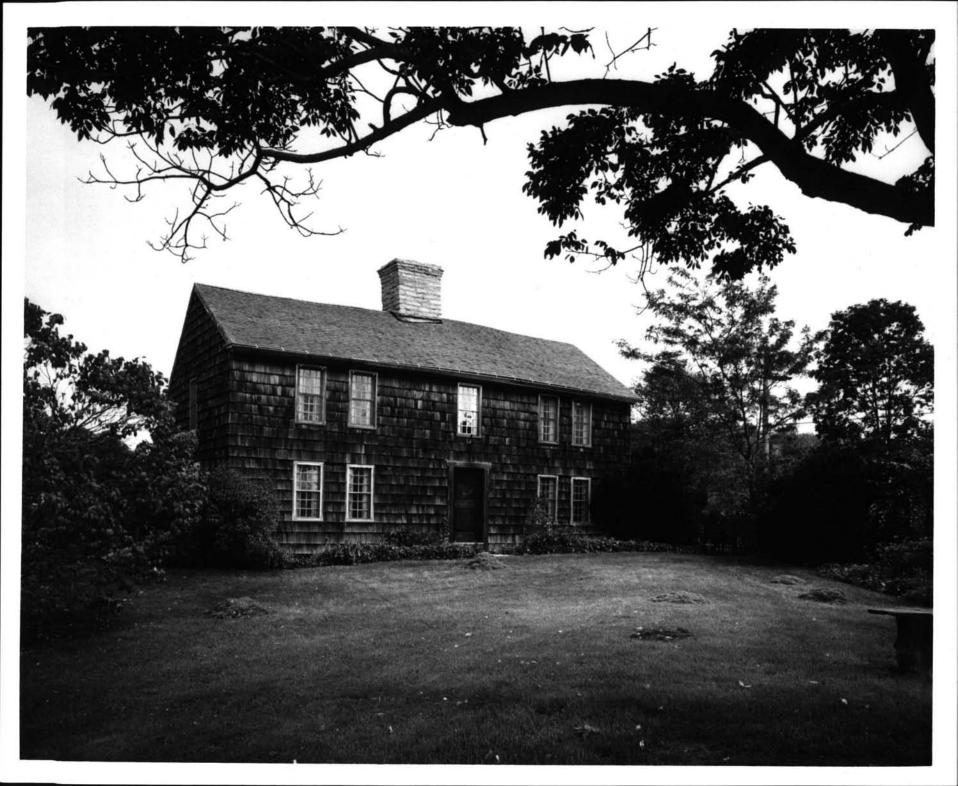

vidence              | c     |
| 3. | PHOTO REFERENCE    |                  | 44           | riovidence              | 00    |
|    | PHOTO CREDIT:      | Richard Benjam   | in           |                         |       |
|    | DATE OF PHOTO:     | October, 1971    |              |                         |       |
|    | NEGATIVE FILED AT: | Providence Jou   | rnal-Bulleti | n<br>ence, Rhode Island | 02903 |
| 4. | IDENTIFICATION     |                  | ,            |                         | 02303 |
|    | DESCRIBE VIEW, DIR | ECTION, ETC.     |              |                         |       |
|    |                    | parlour          |              |                         |       |
|    | l .                |                  |              |                         |       |



### UNITED STATES DEPARTMENT OF THE INTERIOR NATIONAL PARK SERVICE

## NATIONAL REGISTER OF HISTORIC PLACES PROPERTY PHOTOGRAPH FORM

(Type all entries - attach to or enclose with photograph)

5

| STATE          |      |
|----------------|------|
| Rhode Island   |      |
| COUNTY         |      |
| Providence     |      |
| FOR NPS USE ON | ILY  |
| ENTRY NUMBER   | DATE |
|                |      |

| CO     | MON: Dorran                  | ce, (Captain Georg