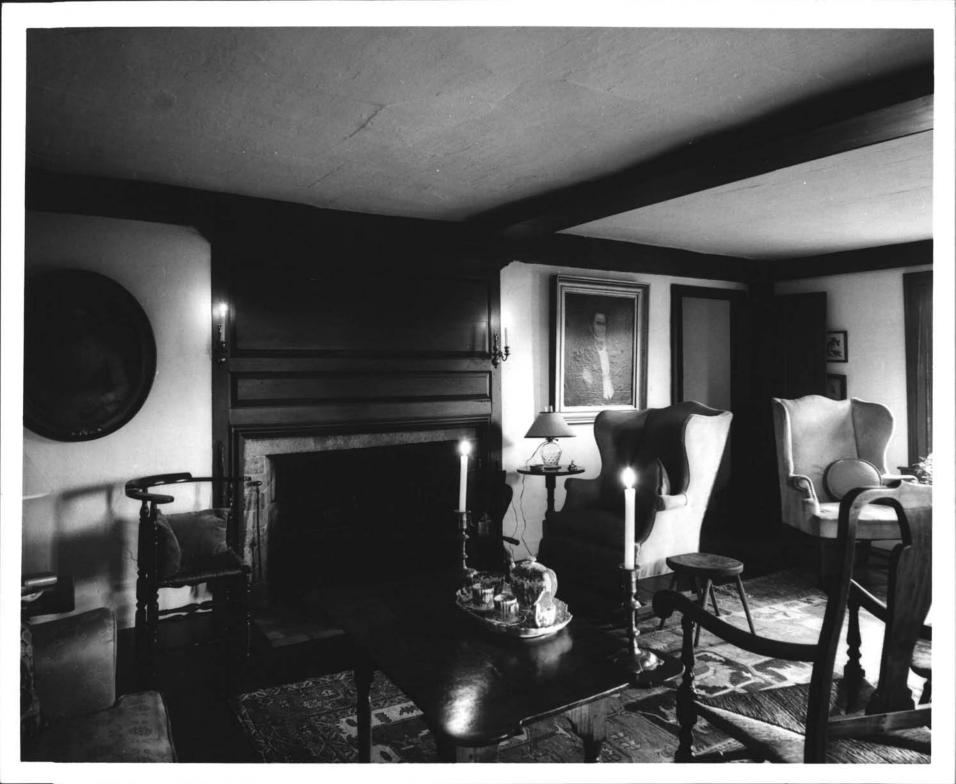

PHOTO CREDIT: Richard Benjamin    |            |                      |     |
| DATE OF PHOTO: October, 1971      |            | =                    |     |
| NEGATIVE FILED AT: Providence Jou |            | ce, Rhode Island 029 | 03  |
| 4. IDENTIFICATION                 | 7          |                      |     |
| DESCRIBE VIEW, DIRECTION, ETC.    |            |                      |     |
| keeping-room                      |            |                      |     |
|                                   |            |                      |     |
|                                   |            |                      |     |
|                                   |            |                      |     |
|                                   |            |                      |     |



### UNITED STATES DEPARTMENT OF THE INTERIOR NATIONAL PARK SERVICE

# NATIONAL REGISTER OF HISTORIC PLACES PROPERTY PHOTOGRAPH FORM

(Type all entries - attach to or enclose with photograph)

| STATE         |      |
|---------------|------|
| Rhode Isla    | and  |
| COUNTY        |      |
| Providence    | 9    |
| FOR NPS USE O | NLY  |
| ENTRY NUMBER  | DATE |
|               |      |

|    | COMMON: Dorran     | ce (Captain Geor | Mouse        |                         |       |
|----|--------------------|------------------|--------------|-------------------------|-------|
|    | AND/OR HISTORIC:   | oc toupedin ocol | .ge/ nouse   |                         |       |
| 2. | LOCATION           |                  |              |                         |       |
|    | STREET AND NUM