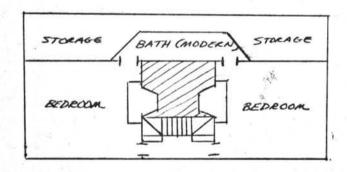

| 1 00 |
| -                       | RCE: U. S. Geological Survey                                                      | •        |            | 1 00 |
| SOUF                    | E: 1: 21,000                                                                      |          |            | 7 00 |
| SCAL<br>DATE            | E: 1: 21,000                                                                      | ` '      |            |      |
| SCAL<br>DATE<br>4. REQU | RCE: U. S. Geological Survey E: 1: 21,000 E: 1953 HREMENTS BEINCLUDED ON ALL MAPS |          |            |      |
| SCAL<br>DATE<br>4. REQU | U. S. Geological Survey  1: 21,000 1953 IREMENTS                                  |          |            |      |

### CAPTAIN GEORGE DORRANCE HOUSE FOSTER, RHODE ISLAND



FIRST FLOOR



SECOND FLOOR





#### UNITED STATES DEPARTMENT OF THE INTERIOR NATIONAL PARK SERVICE

## PROPERTY PHOTOGRAPH FORM

| ATE |
|-----|
|     |

|                | (Type all entries - attach to or enclose with photograph) | ENTRY NUMBER