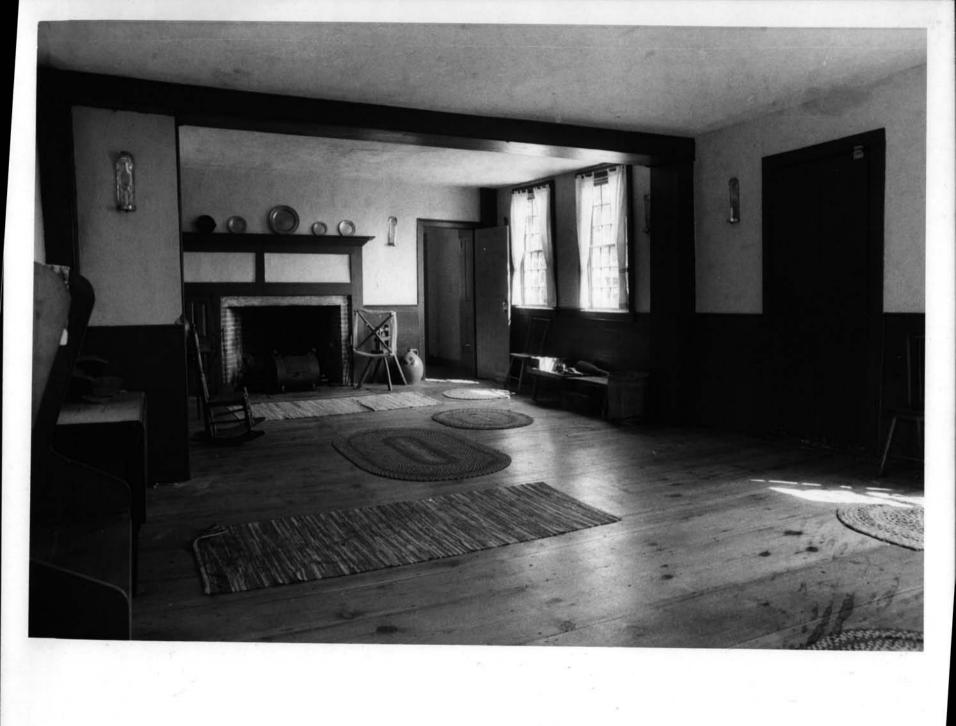

DESCRIBE THE PRESENT AND ORIGINAL (If known) PHYSICAL APPEARANCE

The original part of this house, a gambrel-roofed, storey-and-ahalf structure built on a typical centre-chimney and five-room plan, was standing by 1778; perhaps as early as 1764. A more precise date has not so far been ascertained. It is timber-framed and clapboarded and has an especially deep stone-walled basement; of particular interest there is the plainly visible wooden cradle on which the great brick chimney rests. A later one-storey ell with a gable roof is attached to the southern part of the main house.

The central chimney serves three fireplaces on the first floor. That in the keeping-room has a brick oven with ash-pit below; the hearth is of stone and its mantel very plain. In the parlour there is a more pretentious dentil-trimmed mantel (each dentil attached with a tiny wooden peg). The parlour has also a cupboard for china and ornaments. Corner posts jut out in the lateral rooms. All walls are plastered (over laths, where repairs have exposed them, of early, split type).

Upstairs, there is a master chamber at each end of the house. That at the north has a fireplace and a closet, or clothes-cupboard-the latter a most unusual feature in an early house. Two narrow chambers at the back (west) of the house open from the master chambers, and from the south chamber there is access to the attic of the ell.