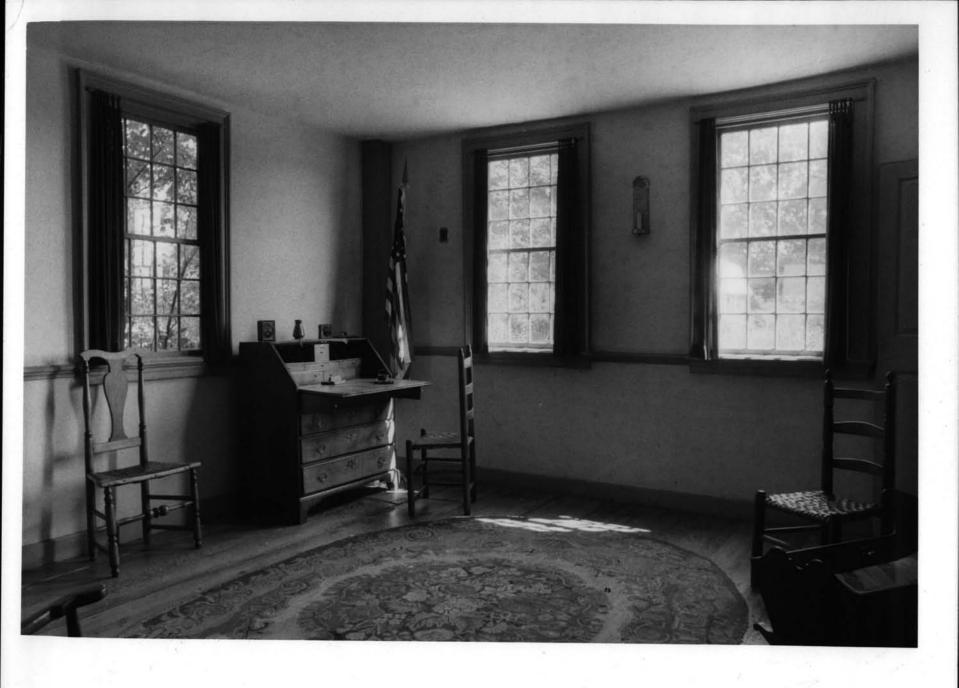

Upstairs, there is a master chamber at each end of the house. That at the north has a fireplace and a closet, or clothes-cupboard-the latter a most unusual feature in an early house. Two narrow chambers at the back (west) of the house open from the master chambers, and from the south chamber there is access to the attic of the ell.