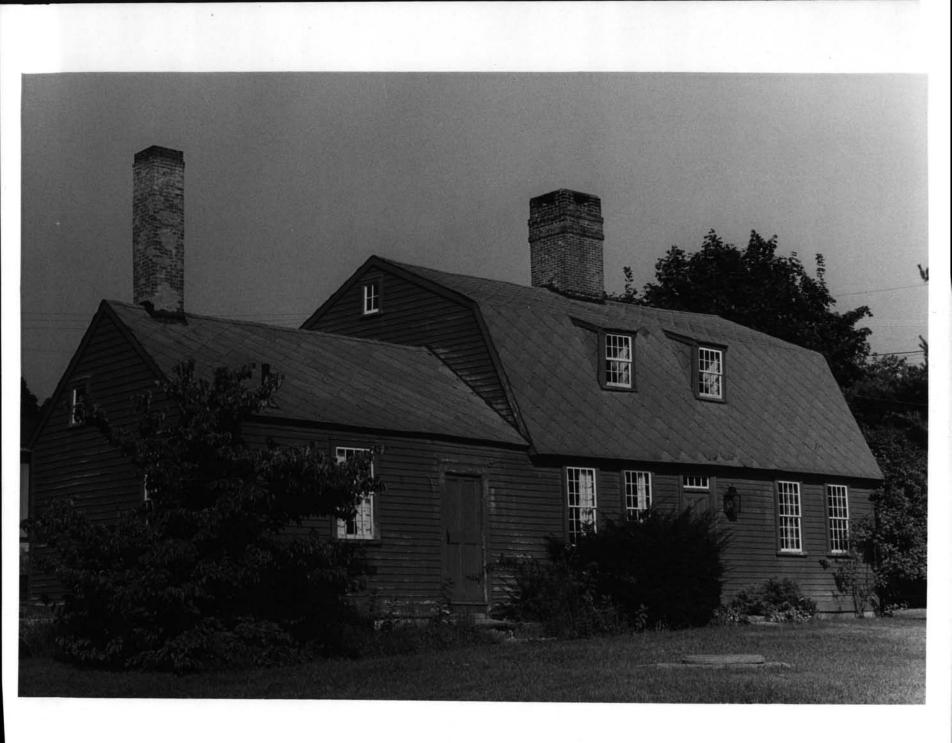

DESCRIBE THE PRESENT AND ORIGINAL (If known) PHYSICAL APPEARANCE

The original part of this house, a gambrel-roofed, storey-and-ahalf structure built on a typical centre-chimney and five-room plan, was standing by 1778; perhaps as early as 1764. A more precise date has not so far been ascertained. It is timber-framed and clapboarded and has an especially deep stone-walled basement; of particular interest there is the plainly visible wooden cradle on which the great brick chimney rests. A later one-storey ell with a gable roof is attached to the southern part of the main house.

The exterior of the house is now painted an XVIII Century shade of red, a colour choice dictated by evidence of a similar colour found on an outside board when removing some moulding under the eaves during repair work.