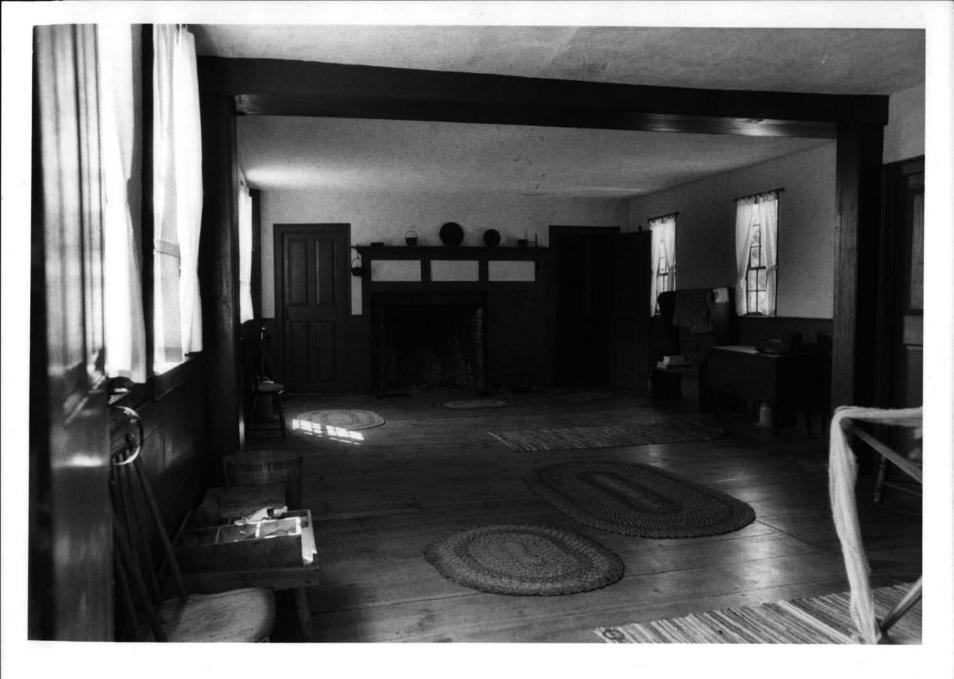

DESCRIBE THE PRESENT AND ORIGINAL (If known) PHYSICAL APPEARANCE

The original part of this house, a gambrel-roofed, storey-and-ahalf structure built on a typical centre-chimney and five-room plan, was standing by 1778; perhaps as early as 1764. A more precise date has not so far been ascertained. It is timber-framed and clapboarded and has an especially deep stone-walled basement; of particular interest there is the plainly visible wooden cradle on which the great brick chimney rests. A later one-storey ell with a gable roof is attached to the southern part of the main house.

The central chimney serves three fireplaces on the first floor. That in the keeping-room has a brick oven with ash-pit below; the hearth is of stone and its mantel very plain. In the parlour there is a more pretentious dentil-trimmed mantel (each dentil attached with a tiny wooden peg). The parlour has also a cupboard for china and ornaments. Corner posts jut out in the lateral rooms. All walls are plastered (over laths, where repairs have exposed them, of early, split type).

Upstairs, there is a master chamber at each end of the house. That at the north has a fireplace and a closet, or clothes-cupboard-the latter a most unusual feature in an early house. Two narrow chambers at the back (west) of the house open from the master chambers, and from the south chamber there is access to the attic of the ell.