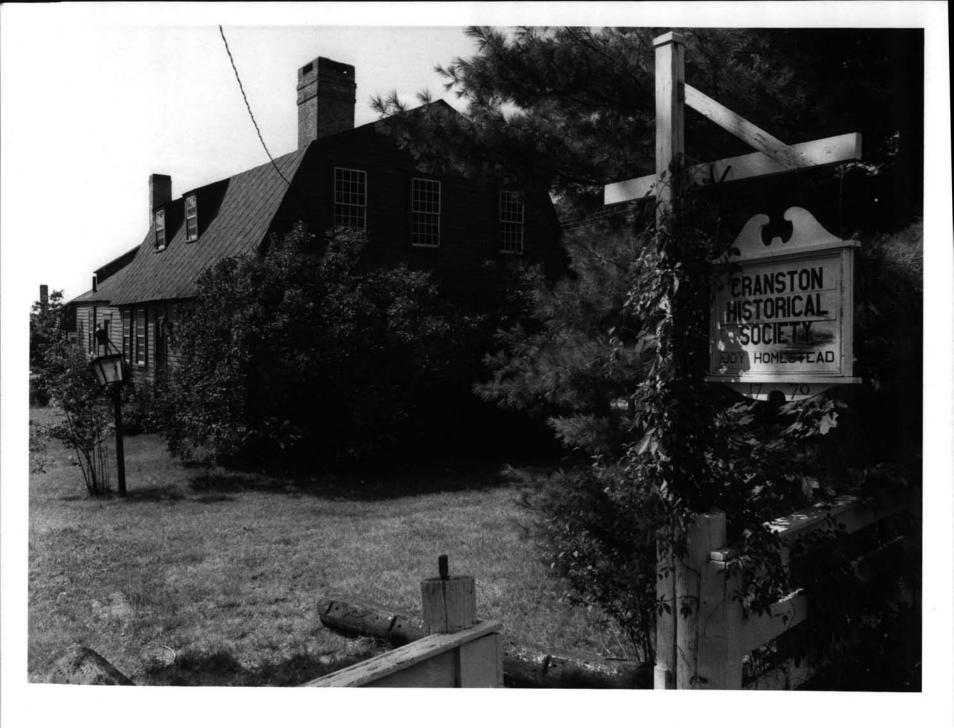

DESCRIBE THE PRESENT AND ORIGINAL (If known) PHYSICAL APPEARANCE

The original part of this house, a gambrel-roofed, storey-and-ahalf structure built on a typical centre-chimney and five-room plan, was standing by 1778; perhaps as early as 1764. A more precise date has not so far been ascertained. It is timber-framed and clapboarded and has an especially deep stone-walled basement; of particular interest there is the plainly visible wooden cradle on which the great brick chimney rests. A later one-storey ell with a gable roof is attached to the southern part of the main house.

The exterior of the house is now painted an XVIII Century shade of red, a colour choice dictated by evidence of a similar colour found on an outside board when removing some moulding under the eaves during repair work.