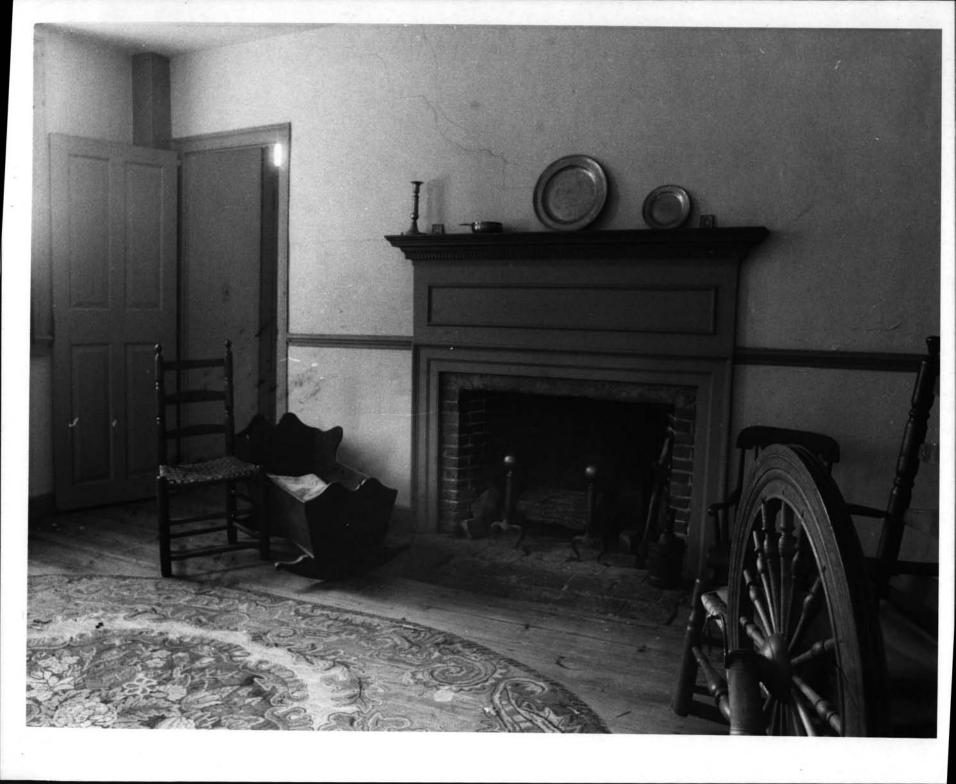

The central chimney serves three fireplaces on the first floor. That in the keeping-room has a brick oven with ash-pit below; the hearth is of stone and its mantel very plain. In the parlour there is a more pretentious dentil-trimmed mantel (each dentil attached with a tiny wooden peg). The parlour has also a cupboard for china and ornaments. Corner posts jut out in the lateral rooms. All walls are plastered (over laths, where repairs have exposed them, of early, split type).