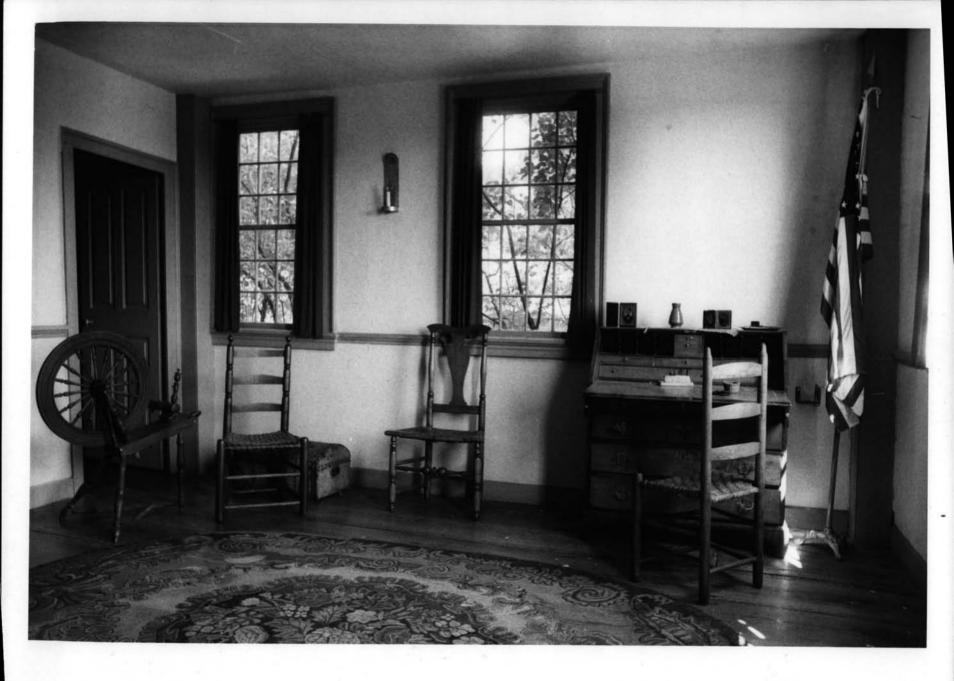

The central chimney serves three fireplaces on the first floor. That in the keeping-room has a brick oven with ash-pit below; the hearth is of stone and its mantel very plain. In the parlour there is a more pretentious dentil-trimmed mantel (each dentil attached with a tiny wooden peg). The parlour has also a cupboard for china and ornaments. Corner posts jut out in the lateral rooms. All walls are plastered (over laths, where repairs have exposed them, of early, split type).

Upstairs, there is a master chamber at each end of the house. That at the north has a fireplace and a closet, or clothes-cupboard-the latter a most unusual feature in an early house. Two narrow chambers at the back (west) of the house open from the master chambers, and from the south chamber there is access to the attic of the ell.