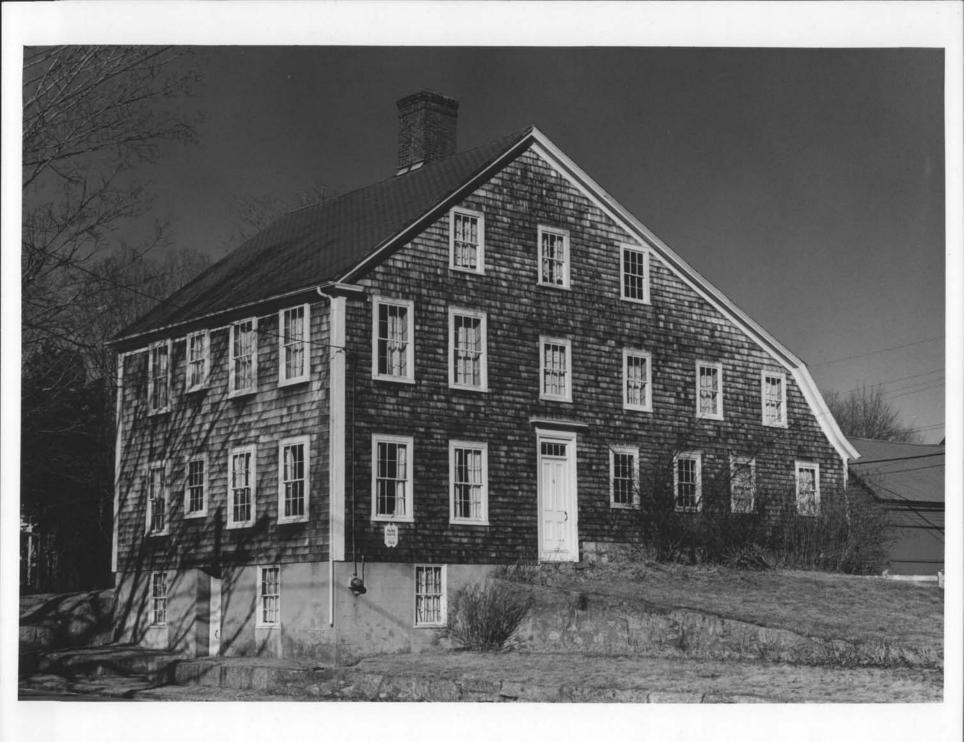

DESCRIBE THE PRESENT AND ORIGINAL (II known) PHYSICAL APPEARANCE

The Paine House is a two-and-a-half story, shingled house set on a stone foundation and covered by a broad gable roof of steeper pitch on the south. The front or south entrance has a four-panel door capped by a four-light transom and surrounded by a moulded frame. All of the windows have six-over-six sash and plain wood-pegged frames.

The roof framing and foundation walls indicate that the original house was built on a one-room plan at the southeast corner of the present house. The chimney for the original house no longer exists (the present chimney is centrally located) but there is evidence that there were once stairs that led from the southeast room to the cellar. This southeast room is on a higher level than the rest of the first floor. The Historical Society believes that the house dates from the years immediately following King Philip's War, and the basic one-room plan as well as the vertical sheathing and batten doors do belong to seventeenthcentury tradition. This early date cannot, however, be satisfactorily substantiated by written records or physical evidence.