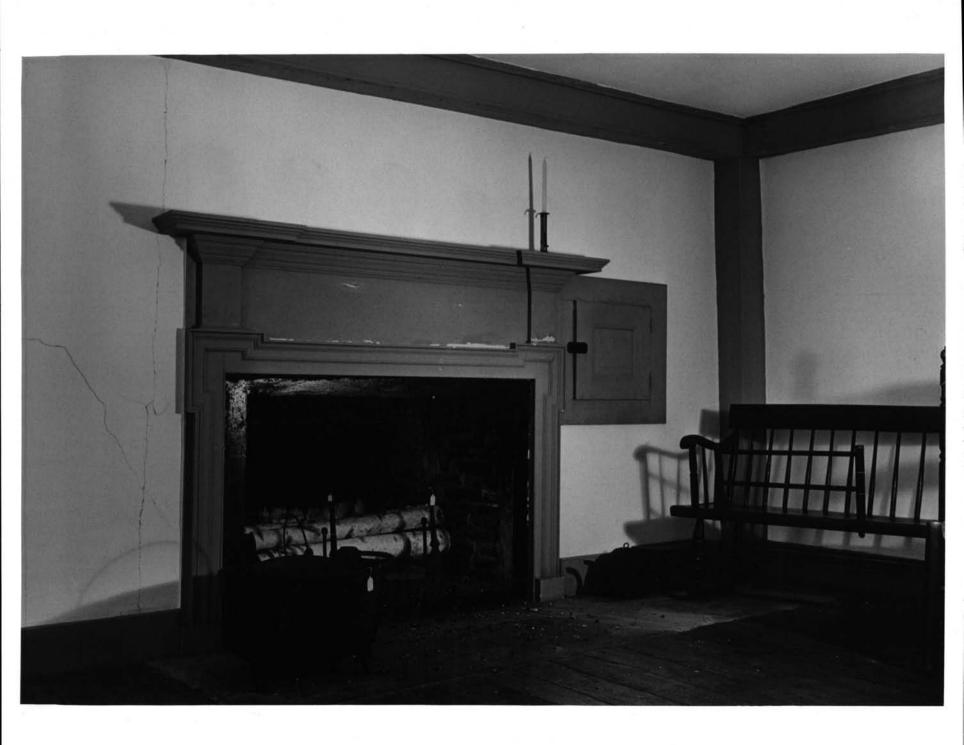

z

LA -

Throughout the Paine House there are beaded corner posts, plastered walls, and mostly wide floorboards. The interior doors are fourpanelled or made of vertical sheathing but none of the original hardware remains. The fireplaces have relatively simple mantels that are one-story and basically alike with moulded, eared surrounds. In the southwest room the fireplace now has a late nineteenth-century mantel. In this room and the center front room the hearths are of stone. There are three staircases, each of which is steep and enclosed with sheathing. In the northeast corner of the cellar there is an old well, now filled in, and on the west, evidence of what must have been a tavern room.