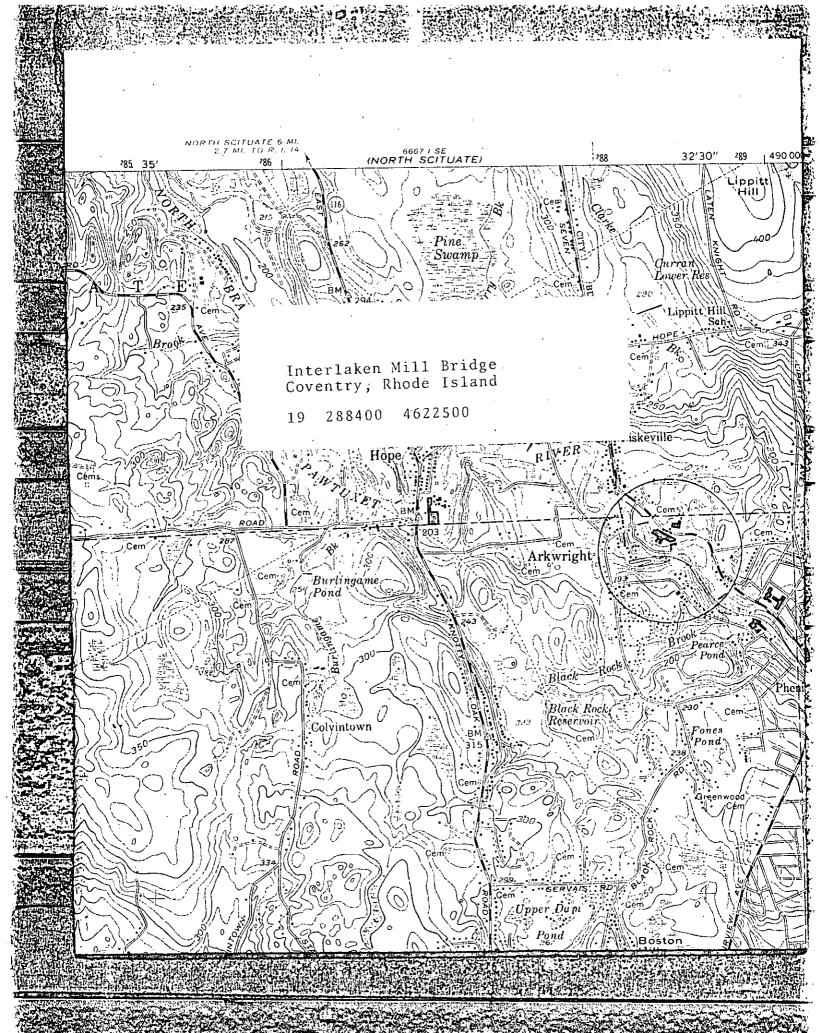

| 224 - 231 4 1 OK 1                |                                                                                   |                                       | DATERNIE                     |                                  |                        |
|-----------------------------------|-----------------------------------------------------------------------------------|---------------------------------------|------------------------------|----------------------------------|------------------------|
| SEE IN                            | STRUCTIONS IN <i>HOW</i><br>TYPE ALL ENTRIES                                      | TO COMPLETE NA<br>COMPLETE APPL       | ATIONAL F<br>ICABLE S        | REGISTER FORM<br>ECTIONS         | us —                   |
| 1 NAME                            |                                                                                   |                                       |                              |                                  |                        |
| HISTORIC                          | Interlaken Mil                                                                    | 1 Bridge                              |                              | ·.                               |                        |
| AND/OR COMMON                     |                                                                                   | · · · · · · · · · · · · · · · · · · · | <u>.</u>                     |                                  |                        |
| 2 LOCATION                        | Spanning the P                                                                    | awtuxet Rive                          | r south                      | (1) Rout                         | = 115, Main 5t)        |
| STREET & NUMBER                   | of the Arkwrig<br>in the northea                                                  | ht Mill comp<br>stern corner o        | lex in f<br>f Coven <u>t</u> | the village<br>Notforpublication | e of Arkwright         |
| CITY, TOWN                        | <u>'                                    </u>                                      |                                       |                              | CONGRESSIONAL DIS                | STRICT                 |
| STATE                             | Coventry _                                                                        | VICINITY OF<br>CODE                   | #2 H                         | onorable Ed                      | code code              |
| STATE                             | Rhode Island                                                                      | 44                                    | Kent                         | County                           | 005                    |
| 3 CLASSIFICA                      | ATION                                                                             |                                       |                              |                                  |                        |
| CATEGORY                          | OWNERSHIP                                                                         | STATUS                                |                              | PRI                              | ESENT USE              |
| DISTRICT                          | PUBLIC                                                                            | OCCUPIED                              |                              | AGRICULTURE                      | MUSEUM                 |
| BUILDING(S)                       | XPRIVATE                                                                          | UNOCCUPIED                            |                              | COMMERCIAL                       | PARK                   |
| X_structure                       | ВОТН                                                                              | WORK IN PROGRE                        |                              | EDUCATIONAL                      | PRIVATE RESIDENC       |
| SITE                              | PUBLIC ACQUISITION                                                                |                                       |                              | ENTERTAINME                      | NTRELIGIOUS            |
| OBJECT                            | IN PROCESS                                                                        | X_YES: RESTRICTED                     |                              | GOVERNMENT                       | SCIENTIFIC             |
|                                   | BEING CONSIDERED                                                                  | YES: UNRESTRICT                       | ED                           | INDUSTRIAL<br>MILITARY           | X_TRANSPORTATIONOTHER: |
| A OWNER OF  NAME  STREET & NUMBER | rkwright Incorpo                                                                  | rated Attr                            | : Mr.                        | Richard Be                       | arse                   |
|                                   | ain Street                                                                        |                                       |                              | <u></u>                          | :<br>                  |
| CITY. TOWN                        | _                                                                                 | . Manuatu o e                         |                              | STATE                            |                        |
| Fiskeville                        | OF LEGAL DESC                                                                     | VICINITY OF                           |                              | Rhode Is                         | land_02823             |
| 2 LOCÁTION                        | OF LEGAL DESC                                                                     | RIPTION                               |                              |                                  | •                      |
| COURTHOUSE,                       |                                                                                   |                                       |                              |                                  |                        |
| REGISTRY OF DEEDS, ET             | c. Coventry                                                                       | Town Hall                             |                              |                                  |                        |
| STREET & NUMBER                   |                                                                                   |                                       |                              |                                  |                        |
| CITY, TOWN                        | 75 Main S                                                                         | treet                                 |                              | STATE                            |                        |
|                                   | Coventry                                                                          |                                       |                              | Rhode_Is                         | land                   |
| TITLE Rhode                       | <b>FATION IN EXIS</b><br>ry Preliminary S<br>Island Historica<br>ic American Engi | l Preservatio                         | n Ćommi                      |                                  |                        |
| DATE                              | urveys 1977-1978                                                                  |                                       |                              | COUNTYLOC                        | •                      |
| DEPOSITORY FOR RI                 | node Island Hist<br>ill. Pawtucket,                                               | orical Preser<br>R.I.: HAER. W        | vation<br>Tashingt           | Commission                       | ; Old Slater           |
| , CITY, TOWN                      |                                                                                   |                                       |                              | STATE                            |                        |

Interlaken Mill Bridge Kent County, Country, BI Photo #1

County, Country, R.L.