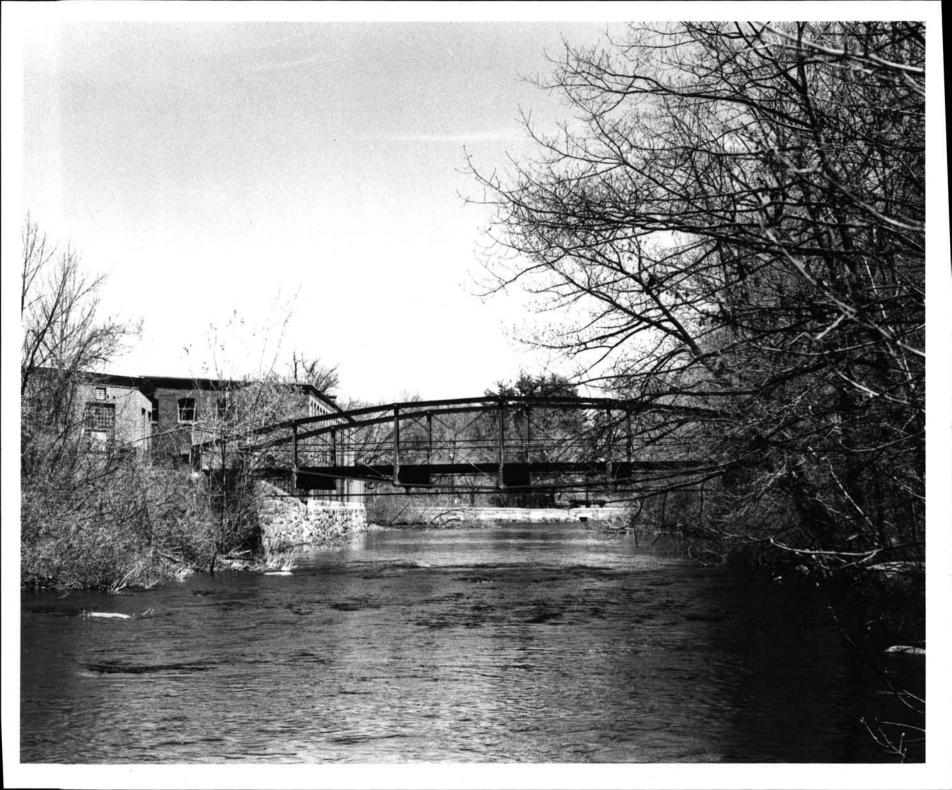

## DESCRIBE THE PRESENT AND ORIGINAL (IF KNOWN) PHYSICAL APPEARANCE

The Interlaken Mill Bridge is located south of the mill buildings of Arkwright Incorporated on the Pawtuxet River in the northeastern corner of the town of Coventry. The bridge was built about 1885 to connect the new dye house and bleachery (1883) of the Interlaken Company on the north side of the river with the former Arkwright Mills (now demolished) on the south bank.

The Interlaken Mill Bridge is a Douglas and Jarvis Patent parabolic truss bridge. It is a pony, pin-construction, box-girder, lenticular truss bridge, consisting of a single span, 92 feet long, 18 feet, 9 inches wide, with a depth of truss of 11 feet, 3 inches. The term "lenticular" describes the bridge's distinctive lensshaped appearance.

Although scaled down to one span, the Interlaken Mill Bridge replicates the principles and appearance of the five-span Aiken Street Bridge of 1883 in Lowell, Massachusetts, which is considered one of the finest late nineteenth century iron bridges in America.

The bridge was erected to connect the new dye house and bleachery of the Interlaken Company, on the north side of the Pawtuxet River, with the former Arkwright Mills on the south bank, which Interlaken, incorporated in 1883, had acquired. The Arkwright-Interlaken Company produced book cloths and Holland shades. They are now the country's largest producer of drafting cloth.