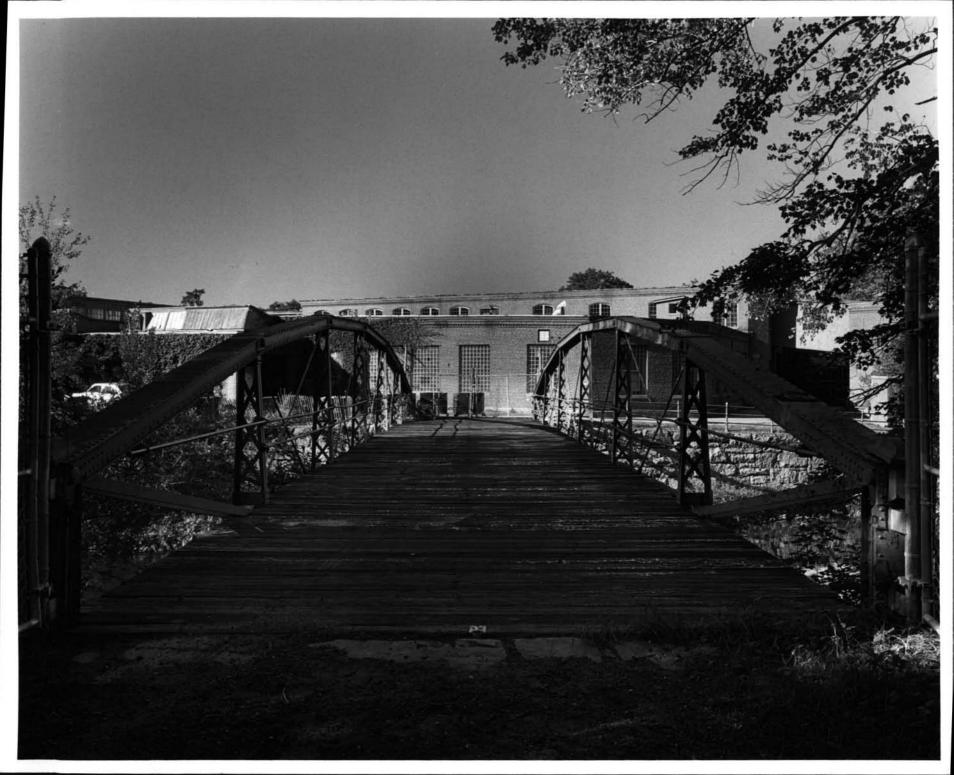

The Interlaken Mill Bridge is a Douglas and Jarvis Patent parabolic truss bridge. It is a pony, pin-construction, box-girder, lenticular truss bridge, consisting of a single span, 92 feet long, 18 feet, 9 inches wide, with a depth of truss of 11 feet, 3 inches. The term "lenticular" describes the bridge's distinctive lensshaped appearance.

Each truss has six panels. The upper chord consists of sheet metal plates riveted together forming a box section. The lower chord consists of parallel wrought-iron bars pinned at 15-foot intervals from each other, to the vertical members and to hangers, with two bars located at each end panel.

The vertical members are lattice girders, pinned to the upper and lower chords. The diagonals are wrought-iron rods pinned to the upper and lower chords and tensioned by turnbuckles. The floor beams and plate girders are suspended from and pinned to the lower chord. The wooden deck rests upon lengthwise stringers placed upon the floor beams. The lower lateral bracing consists of six sets of two wrought-iron tie rods crossed diagonally forming an "X" shape connected at the pin locations. The bridge, resting on cut-stone abutments, carries a roadway as well as utility lines across the Pawtuxet River.

The bridge is in good condition, although in need of painting. It is not in use at present--the mills on the south bank have been demolished, as has the railway spur. Due to recent vandalism by motorcyclists, Arkwright Incorporated has erected gates at either end of the bridge preventing all access.