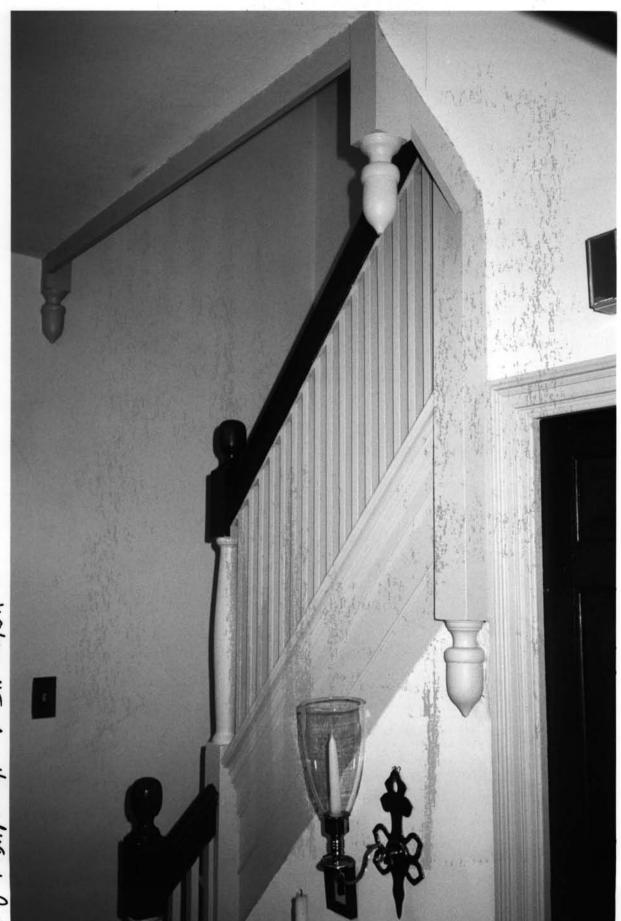

State significance of property, and justify criteria, criteria considerations, and areas and periods of significance noted above.

| Property name | Wilson-Winslow | House/Windy | Parks Farm, | Kent County, | Coventry, R |
|---------------|----------------|-------------|-------------|--------------|-------------|