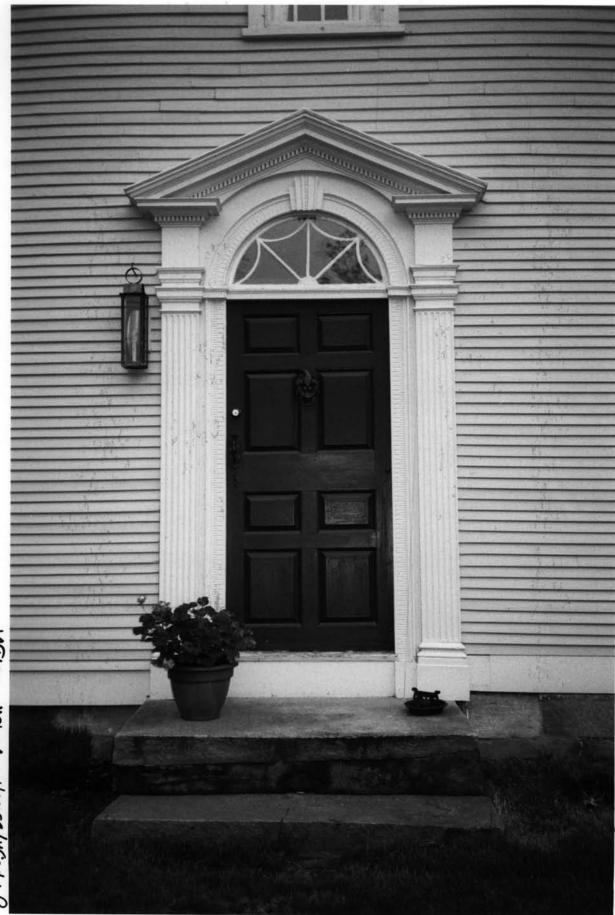

State significance of property, and justify criteria, criteria considerations, and areas and periods of significance noted above.

| Property name | Wilson-Winslow | House/Windy | Parks Farm, | Kent County, | Coventry, R |
|---------------|----------------|-------------|-------------|--------------|-------------|