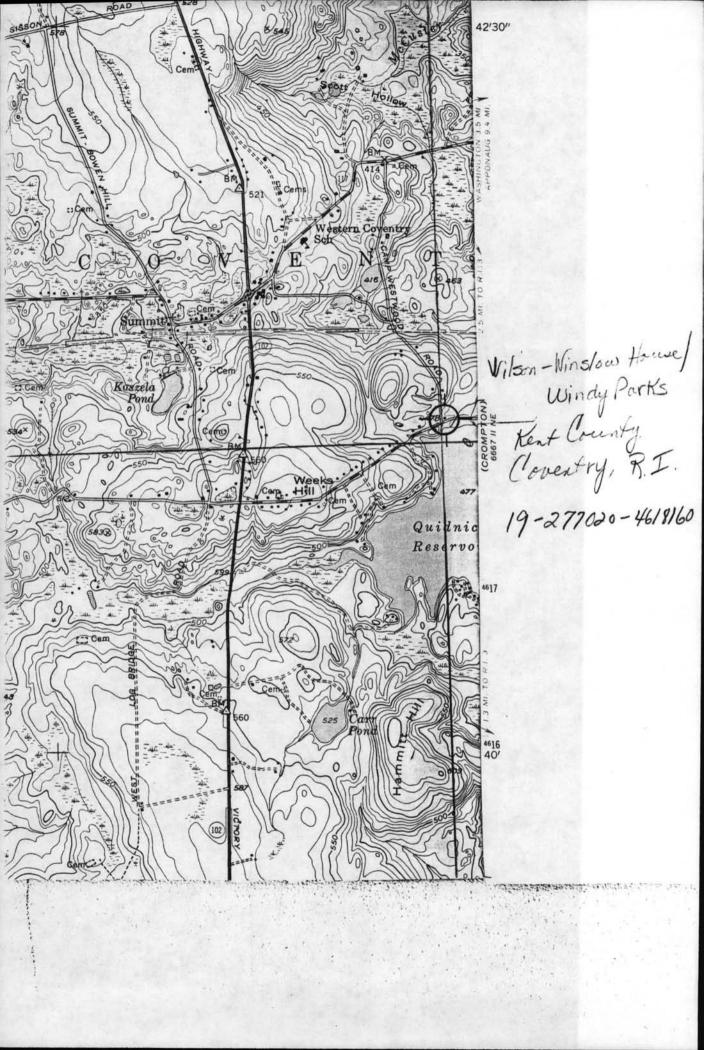

State significance of property, and justify criteria, criteria considerations, and areas and periods of significance noted above.

| Property name | Wilson-Winslow | House/Windy | Parks Farm, | Kent County, | Coventry, R |
|---------------|----------------|-------------|-------------|--------------|-------------|