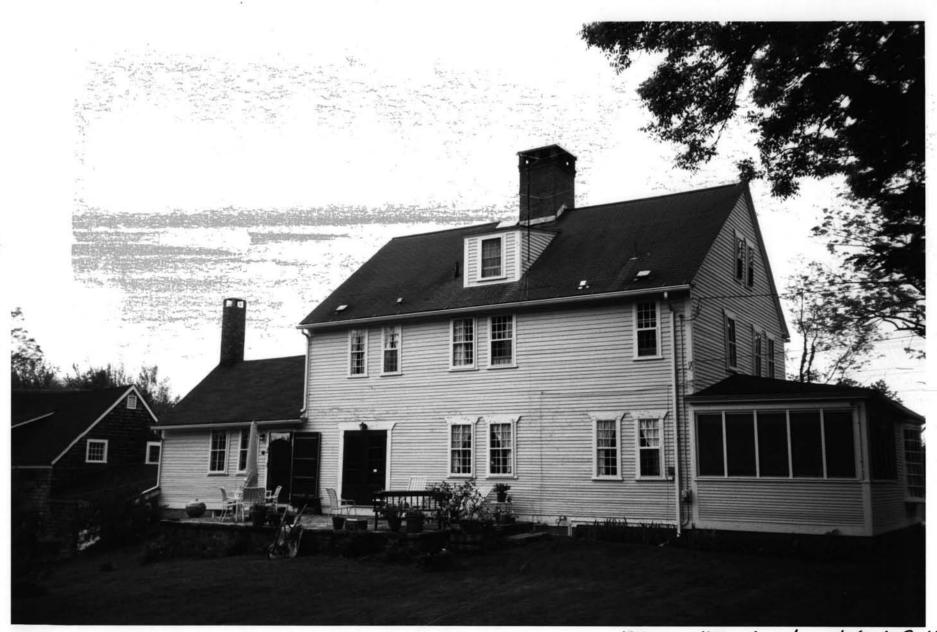

State significance of property, and justify criteria, criteria considerations, and areas and periods of significance noted above.

| Property name | Wilson-Winslow | House/Windy | Parks Farm, | Kent County, | Coventry, R |
|---------------|----------------|-------------|-------------|--------------|-------------|