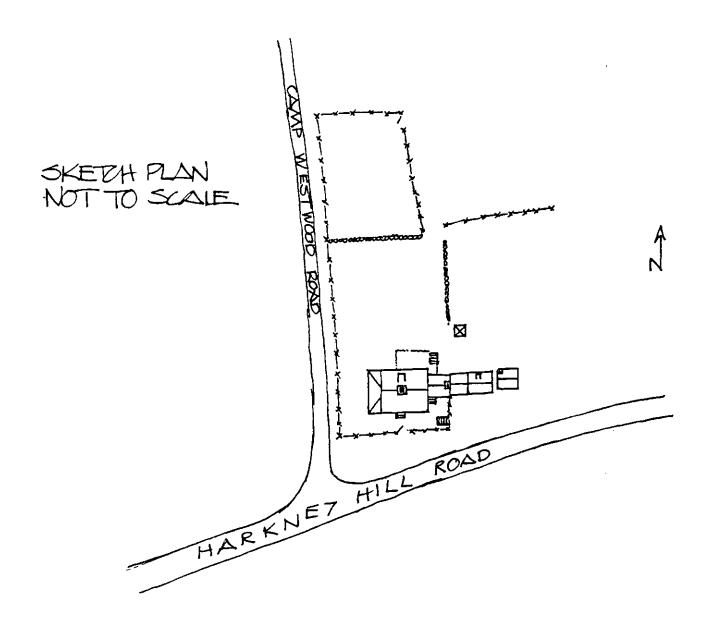

#### National Register of Historic Places Registration Form

| 1. Name of Property      |                                               |                      |           |                                 |
|--------------------------|-----------------------------------------------|----------------------|-----------|---------------------------------|
|                          | son-Winslow House<br>er: <u>Windy Parks F</u> |                      |           |                                 |
| 2. Location              |                                               |                      |           |                                 |
| street & number:         | 2414 Harkney Hill                             | Road                 |           | ·                               |
|                          |                                               |                      |           | not for publication: <u>N/A</u> |
| city/town: <u>Covent</u> | cryv                                          | ricinity: <u>N/A</u> |           |                                 |
| <del></del>              | nty: <u>Kent</u>                              |                      | zip code: | 02816                           |
| 3. Classification        |                                               |                      |           |                                 |
| Ownership of Property    | r Private                                     | <del></del>          |           |                                 |
| Category of Property:    | Building                                      | ·                    |           |                                 |
| Number of Resources      | within Property:                              |                      |           |                                 |
| Contributing             | Noncontributing                               |                      |           |                                 |
| 3<br>                    | buildings sites structures objects Total      |                      |           |                                 |
|                          | g resources previously listed                 |                      | :0        |                                 |
| Name of related multip   | ole property listing: <u>N/A</u>              | <i>I</i>             |           |                                 |