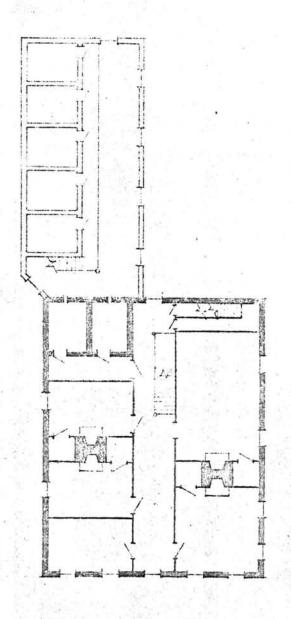

The Bristol County Jail, a gable-roofed, two-and-a-half-storied, stone-walled structure, was built in 1828 to replace an earlier jail erected in 1792 on the same site. Its five-bay-wide front faces north on the sidewalk line of narrow Court Street and measures 36'-5" wide by 16'-1" deep. In 1859, a two-story addition to the rear, or south, and

slightly offset to the east side, was constructed; this is built of granite, measures 20'-0" wide by 43'-2" deep, and is capped by a flat

roof.

When the new jailhouse was built the strictest regard for economy was observed by those appointed by the General Assembly to supervise its construction, and it cost only \$3,700. The exterior of this rubble structure presents a severe appearance and is devoid of any detail or embellishment. Much of the material of the former 1792 jailhouse was re-used (for example, its old red cedar clapboards that were still in good condition were split and used as laths for the new building).

If the 1859 rear addition is today taken as an integral part of the fabric, one can say that exterior alterations have been of a minor nature. The appearance of the deeply-recessed Greek Revival front entrance has been changed, within the recess, and has newer doors and transom; a bracketed wooden Victorian hood has also been extended over the sidewalk. On the east side is the original kitchen entrance, a simple rectangular opening recessed into the 21"-tick stone wall. The rear entrance of the 1828 building is original; it has a fanlight and is also recessed. Excepting for one second-story window of the 1828 building, its original twelve-over-eight and twelve-over twelve sashes were changed (probably at the same time that the alteration to the front entrance was made) to those of two-over-two Victorian type. The east-renmost of the two original internal brick chimneys in the older portion of the building was removed to first-floor level during alterations by the Bristol Historical Society in 1959.

The basic floor plan exhibits a symmetrical, central-hall, three-room-deep arrangement with the two internal chimneys occurring at the centers of the divisions between front and middle rooms. The first-floor hall (like that above) originally ran from the front entrance to the rear door of the building. The stairway, with its moderately-sized turned newel and square balusters, was contained within this hall; the stair runs from the back to the front to reach the second floor and is placed close to the rear of the building. As the first floor was used as the jailer's living-quarters and offices and the cells were located upstairs, such an arrangement was perhaps deemed a better means of security, as prisoners could be received by means of the back entrance. The rear, kitchen, and cellar doors were all, and are still, protected by iron bars, while the front entrance, which probably once had Greek Revival sidelights, was probably felt to be less secure:

### 7. Description.

The three rooms on the west side of the first floor are believed to have been used by the jailer and his family as their living-quarters—the front room serving as parlour, the center one as dining room, the rearmost as kitchen. These rooms were accessible to each other en suite, while both front parlour and dining room also had doorways opening into the hall. The present doorway between the kitchen and the foot of the stairway in the hall was installed in 1959. Both the front parlour, now used as a research room by the Bristol Historical and Preservation Society, and the dining room, now its library, retain their original fireplaces, closets, and pine-board floors. The front room exhibits its original run-moulded wainscot which at each window forms the sill nosing and about the sides of all the first-floor windows are splayed inward and plastered, the sash reing set at the outside face of the stone walls. A connecting passage between these two rooms has now been made a lavatory.

The three spaces on the east side of the first floor are believed to have been used by the jailer in his daily work. The front room—the largest on this floor—probably served as a public reception room, while the middle room was the jailer's private office. The back room was very narrow and was perhaps originally used for filing records or for storage. Both the public and private offices had fireplaces and wide—board floors; threast front room had a moulded wainscot identical to that in the front room on the opposite side of the hall. When the Bristol Historical Society moved into the building (after its abandonment as a jail by the State of Rhode Island in June, 1957) a meeting—space was required for its membership, and partitions which formerly separated the three east rooms from each other and from the central hall were removed to create one large area.

The second floor, as originally designed, served in part as a detention section, while the two front chambers, one to each side of the full-length central hall, are thought to have been bedrooms for the jailer and his family. The chamber to the west of the hall is the same size as the front parlour below, while the chamber opposite is only half the size of the former public reception room downstairs. The larger of these two rooms is quite elegant in its simplicity, with its original wainscot and cornice of run mouldings; to the left of its fireplace is a closet. All finished spaces on this floor exhibit beaded baseboards and wide-board floors.

The middle room on the west side of the second floor was probably a low-security cell area, as indicated by the two windows which are set flush with the inside face of the thick stone walls. Markings of the original exterior iron bars can be seen in the massive granite sills. As this

Because of an added partition between the east front bedroom and adjacent cell, there now exist four basic spaces on the east side of the second floor, rather than the typical three. The two middle rooms, bisected by the former chimney wall, were used as medium-security cells. A window in the northern of these two chambers retains its original twelve-over-eight-sash and hinged interior steel shutters as well as its original steel-reinforced door and simple mantel.

Maximum security was provided by a two-cell jail block located in the south-east corner of the second floor. Framed in wood, with the exception of the exterior stone walls and iron doors, these cells and their ante-hall exist today as built in 1828. There are no provisions for heat, light, water, or sanitary facilities; air is provided by a small narrow slit through the exterior masonry wall and a peephole in the iron door. Under the floor of the two cells are two courses of 8"x8" timbers. superimposed one upon the other, to prevent escape. These timbers, like some in the basement, are believed to be salvage from the 1792 jail, and their tweight is borne by a solid brick wall, two-feet-thick, at the first-floor level and additionally supported by a fieldstone wall in the cellar. (The brick wall which formerly separated the middle and rear spaces on this side of the first floor has since been removed and the weight above re-supported by steel beams.) While front and west exterior walls, including interior finish, are 21" in thickness, it is of note that the remaining two walls which help support these corner cells are a full four inches thicker. Embedded in the plaster walls of the cells is an iron grating, and fixtures for chains are attached to the floor. Excepting these cells, which are themselves an exhibit, the entire second floor is now used for display purposes.

The attic or third floor consists of a single, unpartitioned finished room which runs the full length of the huilding and was probably used for storage. In the cellar, within the west chimney foundation, are a fire-place and several ovens-one being a beehive oven; this cellar does not appear to have been partitioned except for the fieldstone wall needed to support the cells in the southeast corner above it.