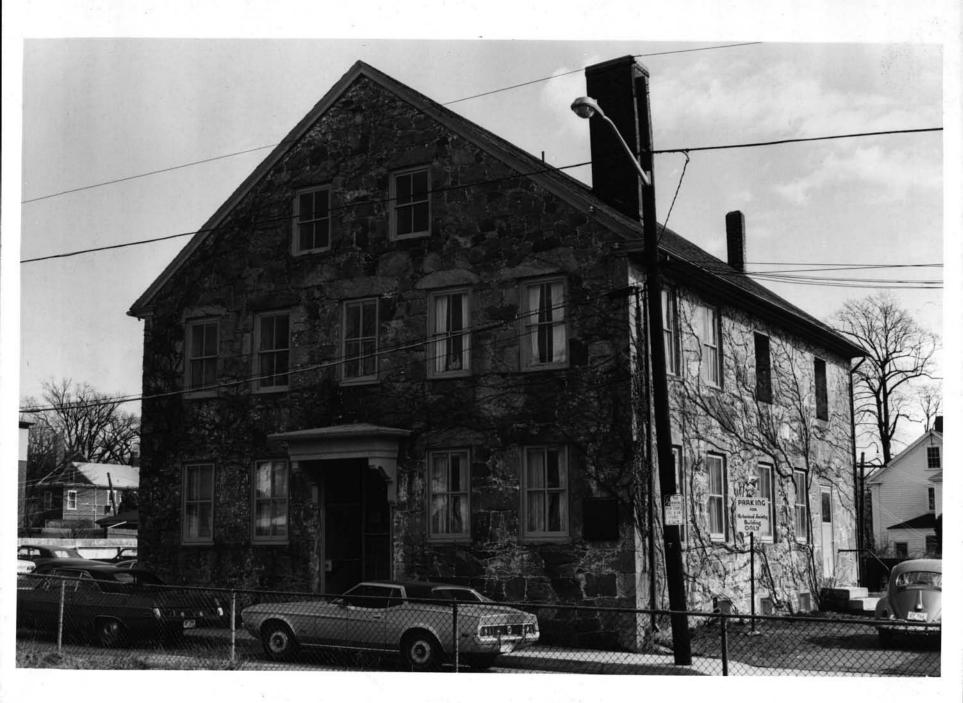

The Bristol County Jail, a gable-roofed, two-and-a-half-storied, stone-walled structure, was built in 1828 to replace an earlier jail erected in 1792 on the same site. Its five-bay-wide front faces north on the sidewalk line of narrow Court Street and measures 36'-5" wide by 16'-1" deep. In 1859, a two-story addition to the rear, or south, and

slightly offset to the east side, was constructed; this is built of granite, measures 20'-0" wide by 43'-2" deep, and is capped by a flat

roof.

When the new jailhouse was built the strictest regard for economy was observed by those appointed by the General Assembly to supervise its construction, and it cost only \$3,700. The exterior of this rubble structure presents a severe appearance and is devoid of any detail or embellishment. Much of the material of the former 1792 jailhouse was re-used (for example, its old red cedar clapboards that were still in good condition were split and used as laths for the new building).

If the 1859 rear addition is today taken as an integral part of the fabric, one can say that exterior alterations have been of a minor nature. The appearance of the deeply-recessed Greek Revival front entrance has been changed, within the recess, and has newer doors and transom; a bracketed wooden Victorian hood has also been extended over the sidewalk. On the east side is the original kitchen entrance, a simple rectangular opening recessed into the 21"-tick stone wall. The rear entrance of the 1828 building is original; it has a fanlight and is also recessed. Excepting for one second-story window of the 1828 building, its original twelve-over-eight and twelve-over twelve sashes were changed (probably at the same time that the alteration to the front entrance was made) to those of two-over-two Victorian type. The east-renmost of the two original internal brick chimneys in the older portion of the building was removed to first-floor level during alterations by the Bristol Historical Society in 1959.