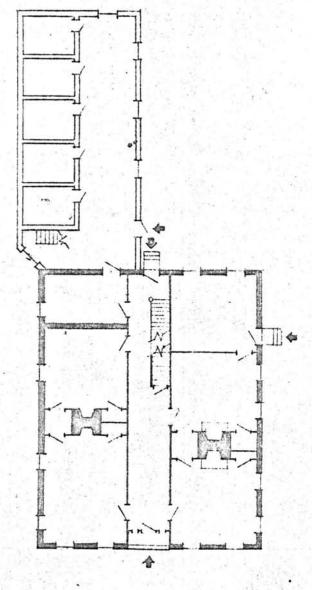

The Bristol County Jail, a gable-roofed, two-and-a-half-storied, stone-walled structure, was built in 1828 to replace an earlier jail erected in 1792 on the same site. Its five-bay-wide front faces north on the sidewalk line of narrow Court Street and measures 36'-5" wide by 16'-1" deep. In 1859, a two-story addition to the rear, or south, and

slightly offset to the east side, was constructed; this is built of granite, measures 20'-0" wide by 43'-2" deep, and is capped by a flat

roof.

When the new jailhouse was built the strictest regard for economy was observed by those appointed by the General Assembly to supervise its construction, and it cost only \$3,700. The exterior of this rubble structure presents a severe appearance and is devoid of any detail or embellishment. Much of the material of the former 1792 jailhouse was re-used (for example, its old red cedar clapboards that were still in good condition were split and used as laths for the new building).

If the 1859 rear addition is today taken as an integral part of the fabric, one can say that exterior alterations have been of a minor nature. The appearance of the deeply-recessed Greek Revival front entrance has been changed, within the recess, and has newer doors and transom; a bracketed wooden Victorian hood has also been extended over the sidewalk. On the east side is the original kitchen entrance, a simple rectangular opening recessed into the 21"-tick stone wall. The rear entrance of the 1828 building is original; it has a fanlight and is also recessed. Excepting for one second-story window of the 1828 building, its original twelve-over-eight and twelve-over twelve sashes were changed (probably at the same time that the alteration to the front entrance was made) to those of two-over-two Victorian type. The east-renmost of the two original internal brick chimneys in the older portion of the building was removed to first-floor level during alterations by the Bristol Historical Society in 1959.

The basic floor plan exhibits a symmetrical, central-hall, three-room-deep arrangement with the two internal chimneys occurring at the centers of the divisions between front and middle rooms. The first-floor hall (like that above) originally ran from the front entrance to the rear door of the building. The stairway, with its moderately-sized turned newel and square balusters, was contained within this hall; the stair runs from the back to the front to reach the second floor and is placed close to the rear of the building. As the first floor was used as the jailer's living-quarters and offices and the cells were located upstairs, such an arrangement was perhaps deemed a better means of security, as prisoners could be received by means of the back entrance. The rear, kitchen, and cellar doors were all, and are still, protected by iron bars, while the front entrance, which probably once had Greek Revival sidelights, was probably felt to be less secure:

### 7. Description.

The three rooms on the west side of the first floor are believed to have been used by the jailer and his family as their living-quarters—the front room serving as parlour, the center one as dining room, the rearmost as kitchen. These rooms were accessible to each other en suite, while both front parlour and dining room also had doorways opening into the hall. The present doorway between the kitchen and the foot of the stairway in the hall was installed in 1959. Both the front parlour, now used as a research room by the Bristol Historical and Preservation Society, and the dining room, now its library, retain their original fireplaces, closets, and pine-board floors. The front room exhibits its original run-moulded wainscot which at each window forms the sill nosing and about the sides of all the first-floor windows are splayed inward and plastered, the sash reing set at the outside face of the stone walls. A connecting passage between these two rooms has now been made a lavatory.

The three spaces on the east side of the first floor are believed to have been used by the jailer in his daily work. The front room—the largest on this floor—probably served as a public reception room, while the middle room was the jailer's private office. The back room was very narrow and was perhaps originally used for filing records or for storage. Both the public and private offices had fireplaces and wide—board floors; threast front room had a moulded wainscot identical to that in the front room on the opposite side of the hall. When the Bristol Historical Society moved into the building (after its abandonment as a jail by the State of Rhode Island in June, 1957) a meeting—space was required for its membership, and partitions which formerly separated the three east rooms from each other and from the central hall were removed to create one large area.

The second floor, as originally designed, served in part as a detention section, while the two front chambers, one to each side of the full-length central hall, are thought to have been bedrooms for the jailer and his family. The chamber to the west of the hall is the same size as the front parlour below, while the chamber opposite is only half the size of the former public reception room downstairs. The larger of these two rooms is quite elegant in its simplicity, with its original wainscot and cornice of run mouldings; to the left of its fireplace is a closet. All finished spaces on this floor exhibit beaded baseboards and wide-board floors.

The middle room on the west side of the second floor was probably a low-security cell area, as indicated by the two windows which are set flush with the inside face of the thick stone walls. Markings of the original exterior iron bars can be seen in the massive granite sills. As this

Because of an added partition between the east front bedroom and adjacent cell, there now exist four basic spaces on the east side of the second floor, rather than the typical three. The two middle rooms, bisected by the former chimney wall, were used as medium-security cells. A window in the northern of these two chambers retains its original twelve-over-eight-sash and hinged interior steel shutters as well as its original steel-reinforced door and simple mantel.

Maximum security was provided by a two-cell jail block located in the south-east corner of the second floor. Framed in wood, with the exception of the exterior stone walls and iron doors, these cells and their ante-hall exist today as built in 1828. There are no provisions for heat, light, water, or sanitary facilities; air is provided by a small narrow slit through the exterior masonry wall and a peephole in the iron door. Under the floor of the two cells are two courses of 8"x8" timbers. superimposed one upon the other, to prevent escape. These timbers, like some in the basement, are believed to be salvage from the 1792 jail, and their tweight is borne by a solid brick wall, two-feet-thick, at the first-floor level and additionally supported by a fieldstone wall in the cellar. (The brick wall which formerly separated the middle and rear spaces on this side of the first floor has since been removed and the weight above re-supported by steel beams.) While front and west exterior walls, including interior finish, are 21" in thickness, it is of note that the remaining two walls which help support these corner cells are a full four inches thicker. Embedded in the plaster walls of the cells is an iron grating, and fixtures for chains are attached to the floor. Excepting these cells, which are themselves an exhibit, the entire second floor is now used for display purposes.

The attic or third floor consists of a single, unpartitioned finished room which runs the full length of the huilding and was probably used for storage. In the cellar, within the west chimney foundation, are a fire-place and several ovens-one being a beehive oven; this cellar does not appear to have been partitioned except for the fieldstone wall needed to support the cells in the southeast corner above it.