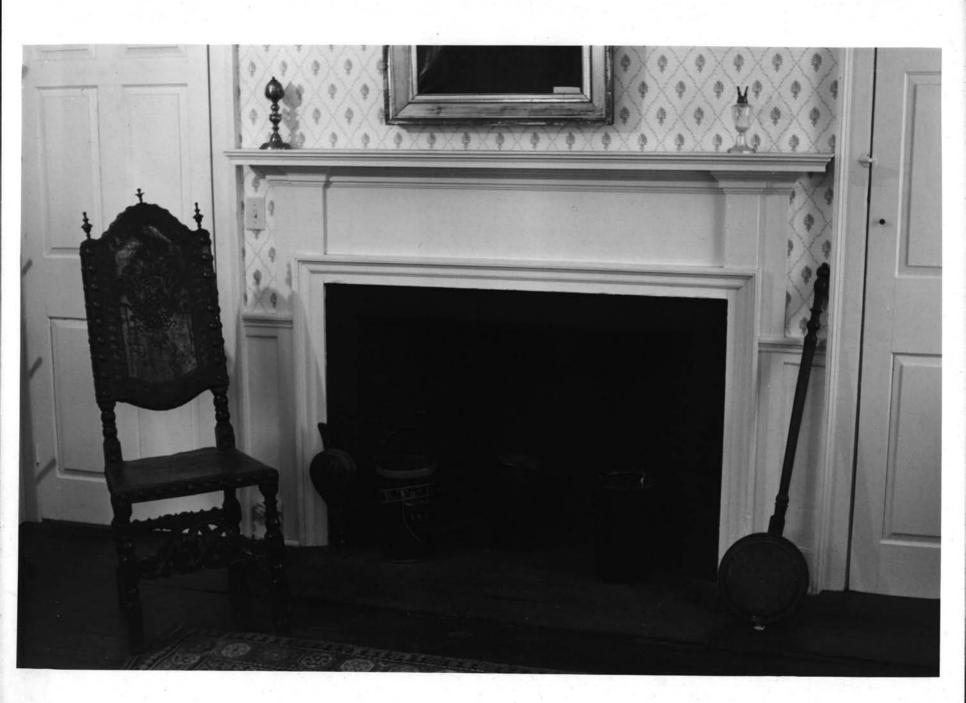

If the 1859 rear addition is today taken as an integral part of the fabric, one can say that exterior alterations have been of a minor nature. The appearance of the deeply-recessed Greek Revival front entrance has been changed, within the recess, and has newer doors and transom; a bracketed wooden Victorian hood has also been extended over the sidewalk. On the east side is the original kitchen entrance, a simple rectangular opening recessed into the 21"-tick stone wall. The rear entrance of the 1828 building is original; it has a fanlight and is also recessed. Excepting for one second-story window of the 1828 building, its original twelve-over-eight and twelve-over twelve sashes were changed (probably at the same time that the alteration to the front entrance was made) to those of two-over-two Victorian type. The east-renmost of the two original internal brick chimneys in the older portion of the building was removed to first-floor level during alterations by the Bristol Historical Society in 1959.

The basic floor plan exhibits a symmetrical, central-hall, three-room-deep arrangement with the two internal chimneys occurring at the centers of the divisions between front and middle rooms. The first-floor hall (like that above) originally ran from the front entrance to the rear door of the building. The stairway, with its moderately-sized turned newel and square balusters, was contained within this hall; the stair runs from the back to the front to reach the second floor and is placed close to the rear of the building. As the first floor was used as the jailer's living-quarters and offices and the cells were located upstairs, such an arrangement was perhaps deemed a better means of security, as prisoners could be received by means of the back entrance. The rear, kitchen, and cellar doors were all, and are still, protected by iron bars, while the front entrance, which probably once had Greek Revival sidelights, was probably felt to be less secure:

### 7. Description.

The three rooms on the west side of the first floor are believed to have been used by the jailer and his family as their living-quarters—the front room serving as parlour, the center one as dining room, the rearmost as kitchen. These rooms were accessible to each other en suite, while both front parlour and dining room also had doorways opening into the hall. The present doorway between the kitchen and the foot of the stairway in the hall was installed in 1959. Both the front parlour, now used as a research room by the Bristol Historical and Preservation Society, and the dining room, now its library, retain their original fireplaces, closets, and pine-board floors. The front room exhibits its original run-moulded wainscot which at each window forms the sill nosing and about the sides of all the first-floor windows are splayed inward and plastered, the sash reing set at the outside face of the stone walls. A connecting passage between these two rooms has now been made a lavatory.