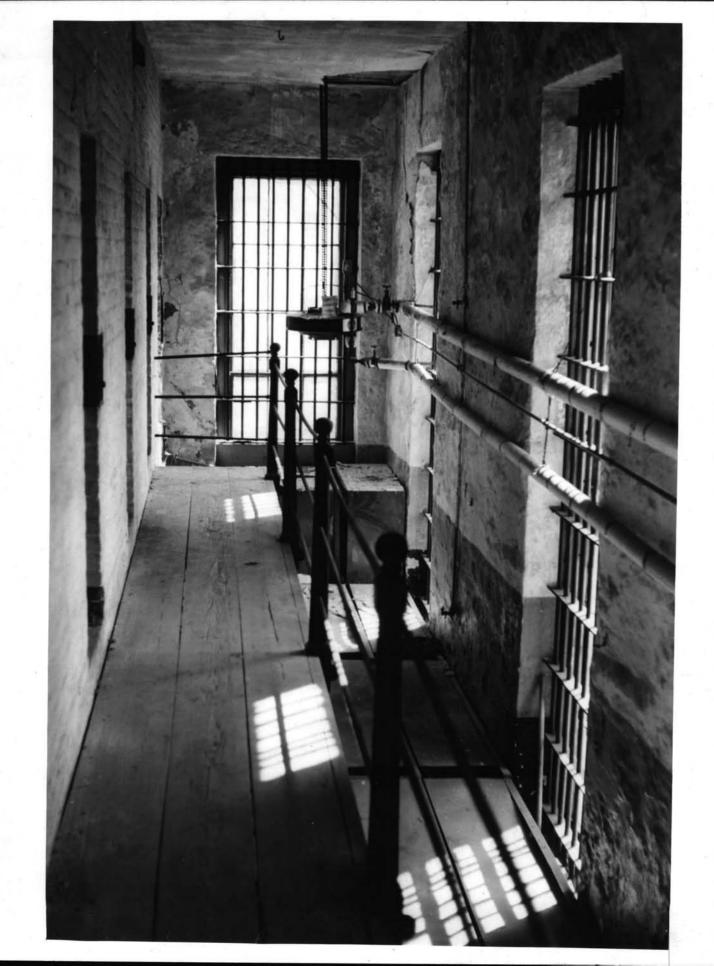

Because of an added partition between the east front bedroom and adjacent cell, there now exist four basic spaces on the east side of the second floor, rather than the typical three. The two middle rooms, bisected by the former chimney wall, were used as medium-security cells. A window in the northern of these two chambers retains its original twelve-over-eight-sash and hinged interior steel shutters as well as its original steel-reinforced door and simple mantel.

Maximum security was provided by a two-cell jail block located in the south-east corner of the second floor. Framed in wood, with the exception of the exterior stone walls and iron doors, these cells and their ante-hall exist today as built in 1828. There are no provisions for heat, light, water, or sanitary facilities; air is provided by a small narrow slit through the exterior masonry wall and a peephole in the iron door. Under the floor of the two cells are two courses of 8"x8" timbers. superimposed one upon the other, to prevent escape. These timbers, like some in the basement, are believed to be salvage from the 1792 jail, and their tweight is borne by a solid brick wall, two-feet-thick, at the first-floor level and additionally supported by a fieldstone wall in the cellar. (The brick wall which formerly separated the middle and rear spaces on this side of the first floor has since been removed and the weight above re-supported by steel beams.) While front and west exterior walls, including interior finish, are 21" in thickness, it is of note that the remaining two walls which help support these corner cells are a full four inches thicker. Embedded in the plaster walls of the cells is an iron grating, and fixtures for chains are attached to the floor. Excepting these cells, which are themselves an exhibit, the entire second floor is now used for display purposes.