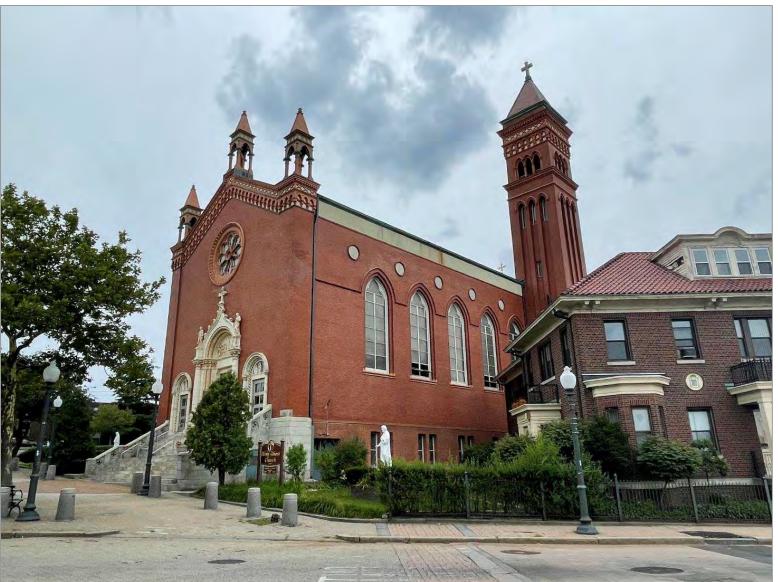

## HOLY GHOST CHURCH

472 Atwells Avenue, Providence

view looking south

view looking northeast

view looking west

view looking northwest

Bishop Matthew Harkins (1845-1921) in 1889 Archives of the Diocese of Providence