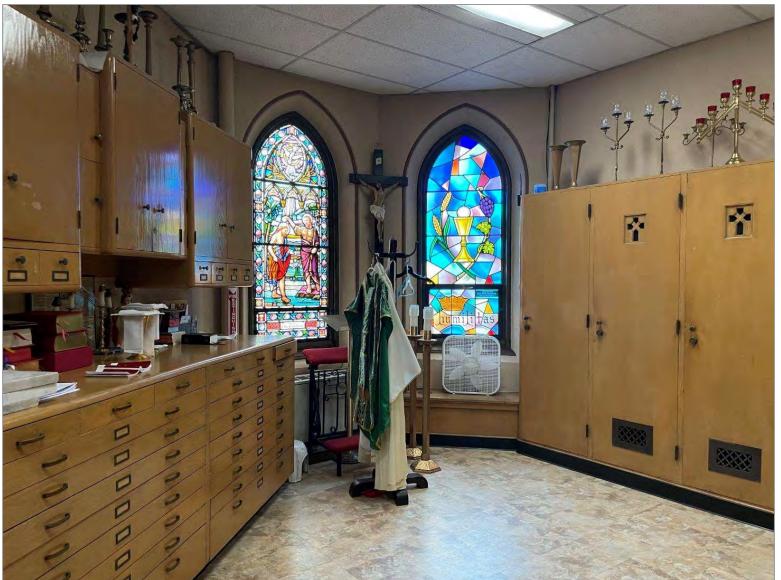

view looking south

Oresto DiSaia (1900-1976)

Guido Nincheri (1885-1973)

St. Ann's Church, Woonsocket

sacristy

2022 Google Maps

Holy Ghost School Dedication Ceremony, ca. 1970

**Plat 33 Lot 99** Holy Ghost Church