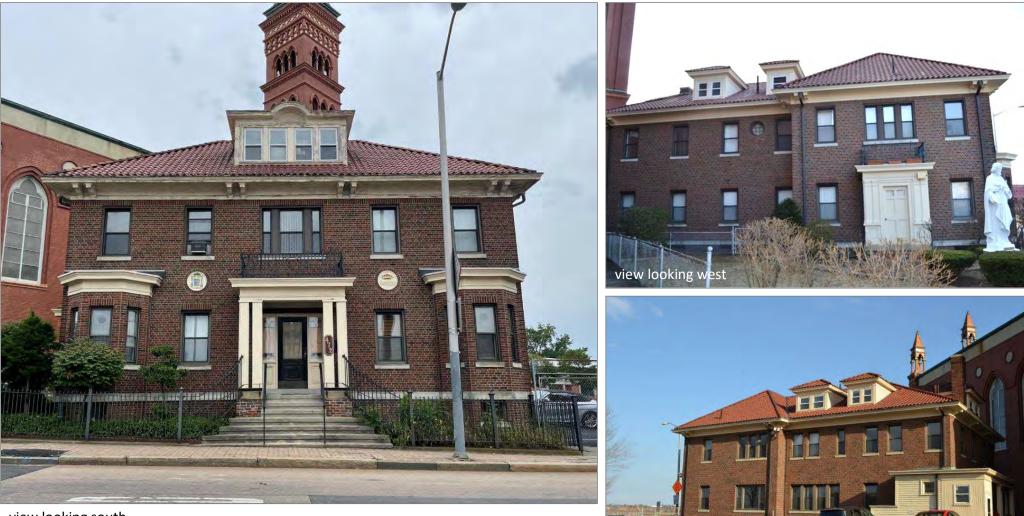

## HOLY GHOST CHURCH

472 Atwells Avenue, Providence

view looking south

view looking northeast

view looking west

view looking northwest

Bishop Matthew Harkins (1845-1921) in 1889 Archives of the Diocese of Providence

Plat 33 Lot 100 Holy Ghost Rectory

**Plat 33 Lot 662** Former Holy Ghost School

**Plat 33 Lot 98** Vacant

**Plat 33 Lot 97** Vacant

**Plat 33 Lot 694** Vacant

Società dell'Immacolata Concezione

Società Santo Nome di Gesù