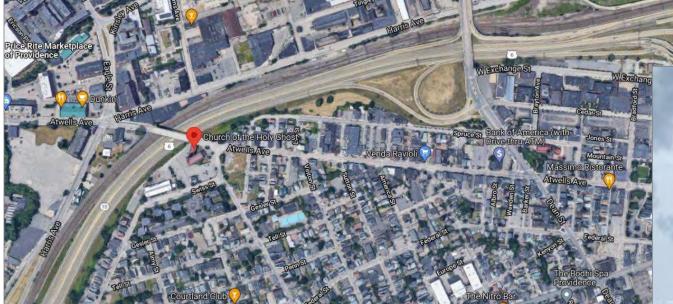

## HOLY GHOST CHURCH

472 Atwells Avenue, Providence

view looking south

view looking northeast

view looking west

view looking northwest

Bishop Matthew Harkins (1845-1921) in 1889 Archives of the Diocese of Providence