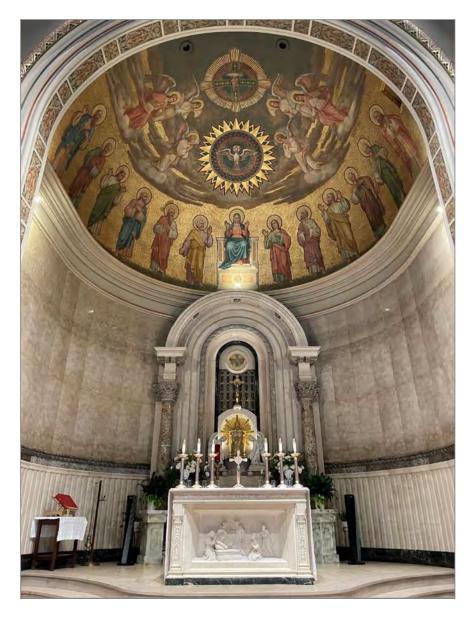

## HOLY GHOST CHURCH

472 Atwells Avenue, Providence

view looking south

view looking northeast

view looking west

view looking northwest

Bishop Matthew Harkins (1845-1921) in 1889 Archives of the Diocese of Providence