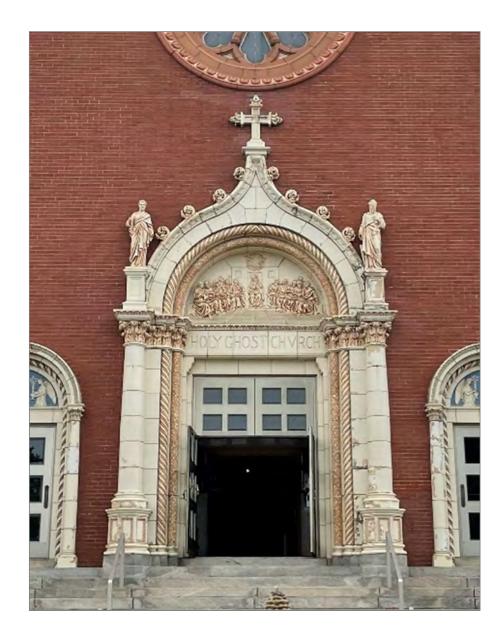

## HOLY GHOST CHURCH

472 Atwells Avenue, Providence

view looking south

view looking northeast

view looking west

view looking northwest

Bishop Matthew Harkins (1845-1921) in 1889 Archives of the Diocese of Providence