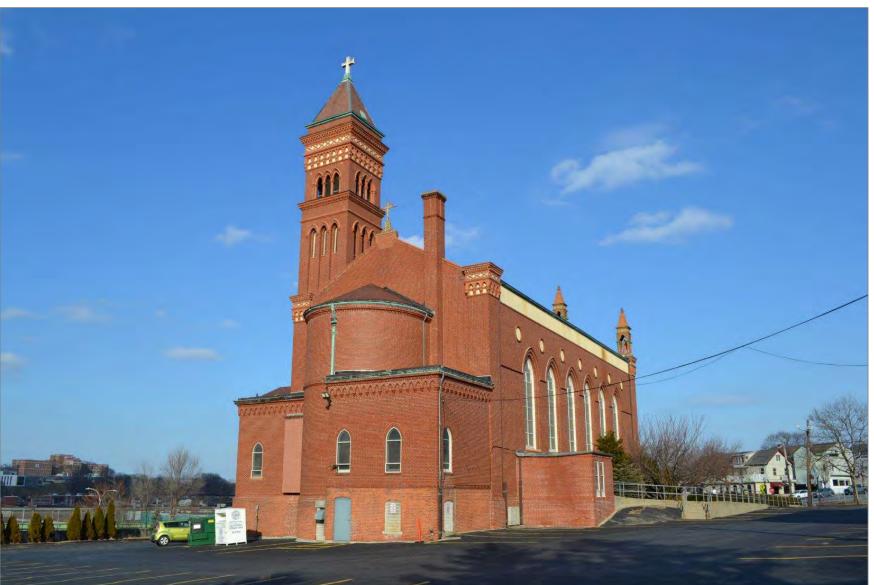

## HOLY GHOST CHURCH

472 Atwells Avenue, Providence

view looking south

view looking northeast

view looking west

view looking northwest

Bishop Matthew Harkins (1845-1921) in 1889 Archives of the Diocese of Providence