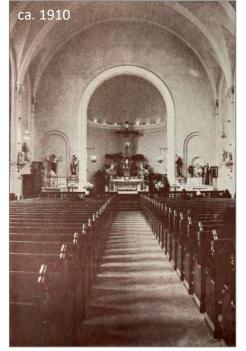

ST. MARY'S PAROCHIAL SCHOOL

Murphy, Hindle & Wright, Archis. Previdence, R. I.

ST. PATRICK'S CHURCH, PROVIDENCE Murphy and Hindle, Architecta

ca. 1919

ca. 1910

ca. 1910 Providence Public Library

ca. 1910

view looking east