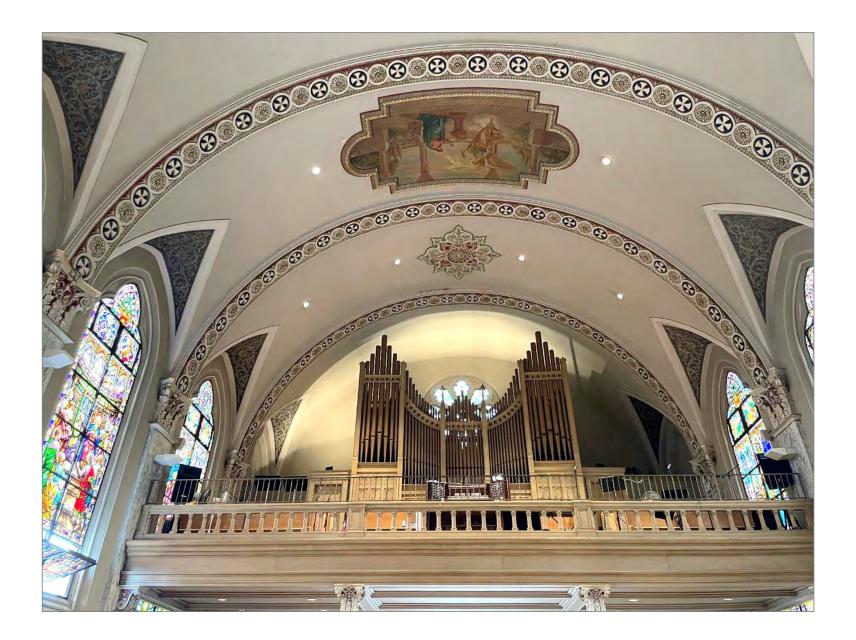

## HOLY GHOST CHURCH

472 Atwells Avenue, Providence

view looking south

view looking northeast

view looking west

view looking northwest

Bishop Matthew Harkins (1845-1921) in 1889 Archives of the Diocese of Providence