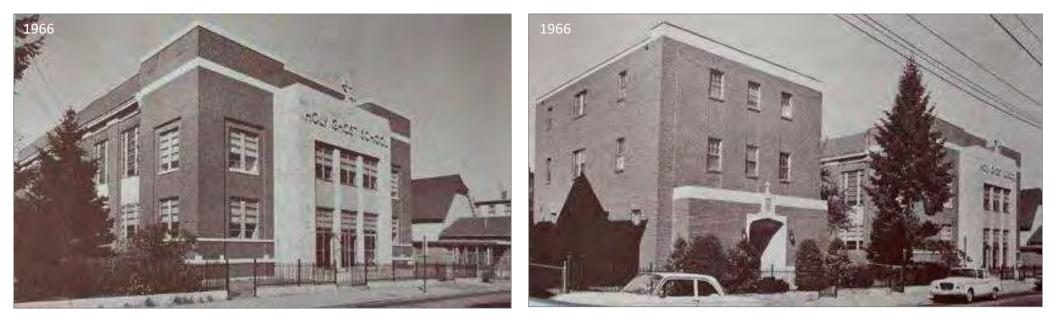

view looking south

Oresto DiSaia (1900-1976)

Guido Nincheri (1885-1973)

St. Ann's Church, Woonsocket

sacristy

2022 Google Maps

Holy Ghost School Dedication Ceremony, ca. 1970

**Plat 33 Lot 99** Holy Ghost Church