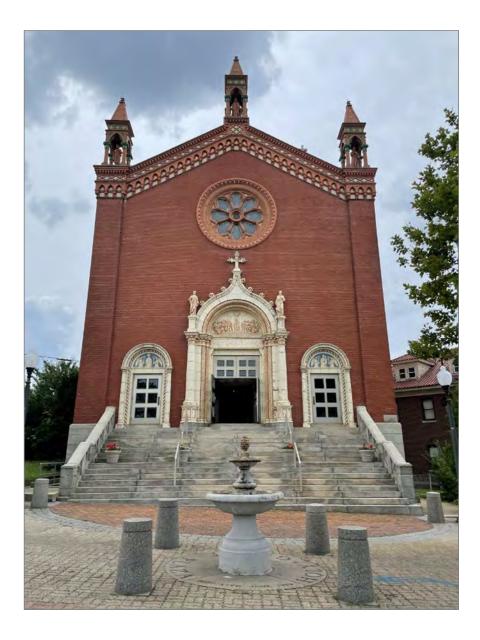

## HOLY GHOST CHURCH

472 Atwells Avenue, Providence

view looking south

view looking northeast

view looking west

view looking northwest

Bishop Matthew Harkins (1845-1921) in 1889 Archives of the Diocese of Providence