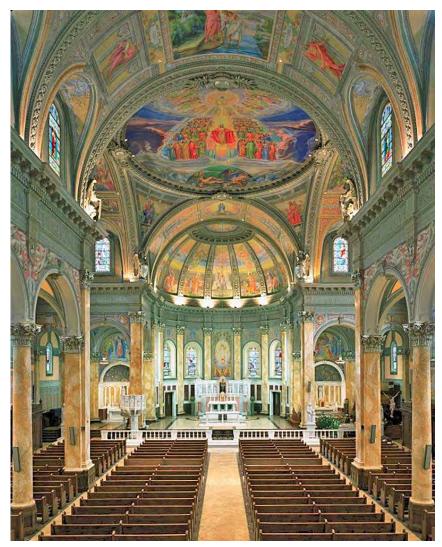

view looking south

Oresto DiSaia (1900-1976)

Guido Nincheri (1885-1973)

St. Ann's Church, Woonsocket

sacristy

2022 Google Maps

Holy Ghost School Dedication Ceremony, ca. 1970

**Plat 33 Lot 99** Holy Ghost Church