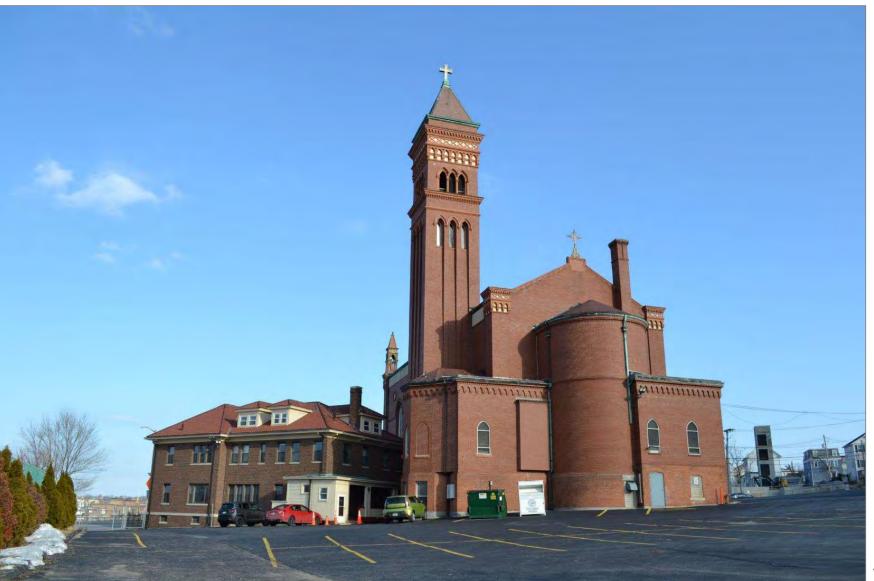

## HOLY GHOST CHURCH

472 Atwells Avenue, Providence

view looking south

view looking northeast

view looking west

view looking northwest

Bishop Matthew Harkins (1845-1921) in 1889 Archives of the Diocese of Providence

view looking south

Oresto DiSaia (1900-1976)

Guido Nincheri (1885-1973)

St. Ann's Church, Woonsocket

sacristy

2022 Google Maps

Holy Ghost School Dedication Ceremony, ca. 1970

**Plat 33 Lot 99** Holy Ghost Church