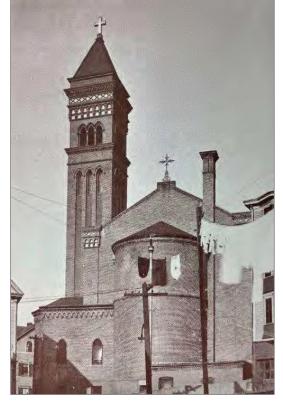

## HOLY GHOST CHURCH

472 Atwells Avenue, Providence

view looking south

view looking northeast

view looking west

view looking northwest

Bishop Matthew Harkins (1845-1921) in 1889 Archives of the Diocese of Providence

view looking south

Oresto DiSaia (1900-1976)

Guido Nincheri (1885-1973)

St. Ann's Church, Woonsocket

sacristy

2022 Google Maps

Holy Ghost School Dedication Ceremony, ca. 1970

**Plat 33 Lot 99** Holy Ghost Church