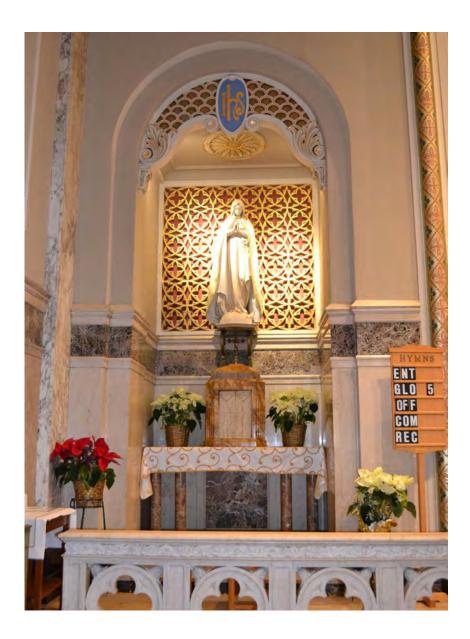

view looking south

Oresto DiSaia (1900-1976)

Guido Nincheri (1885-1973)

St. Ann's Church, Woonsocket

sacristy

2022 Google Maps

Holy Ghost School Dedication Ceremony, ca. 1970

**Plat 33 Lot 99** Holy Ghost Church