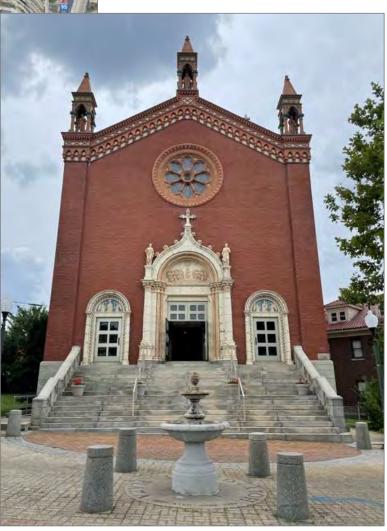

## HOLY GHOST CHURCH

472 Atwells Avenue, Providence

view looking south

view looking northeast

view looking west

view looking northwest

Bishop Matthew Harkins (1845-1921) in 1889 Archives of the Diocese of Providence