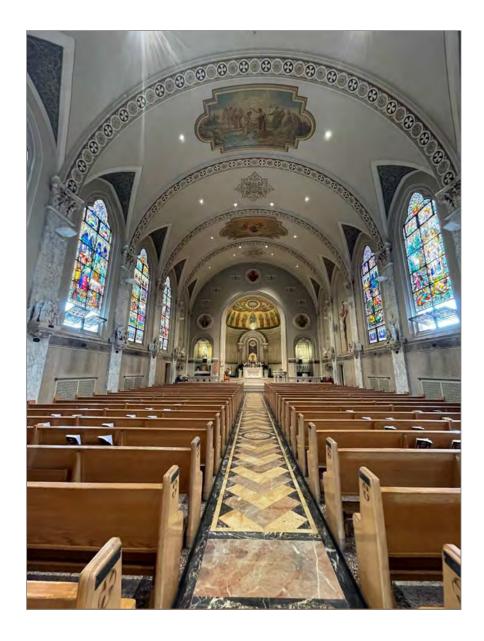

## HOLY GHOST CHURCH

472 Atwells Avenue, Providence

view looking south

view looking northeast

view looking west

view looking northwest

Bishop Matthew Harkins (1845-1921) in 1889 Archives of the Diocese of Providence