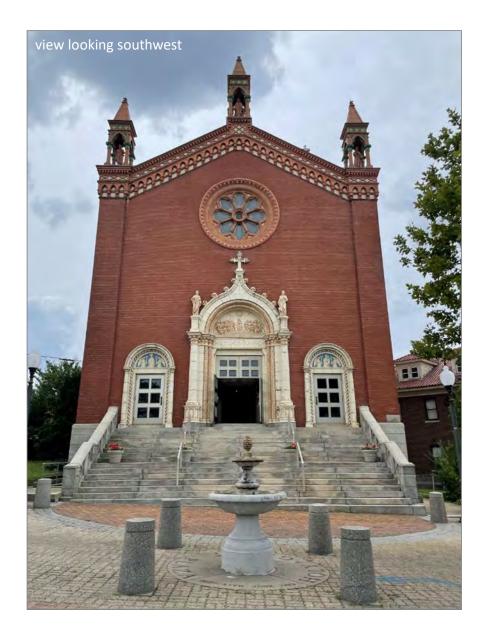

## HOLY GHOST CHURCH

472 Atwells Avenue, Providence

view looking south

view looking northeast

view looking west

view looking northwest

Bishop Matthew Harkins (1845-1921) in 1889 Archives of the Diocese of Providence