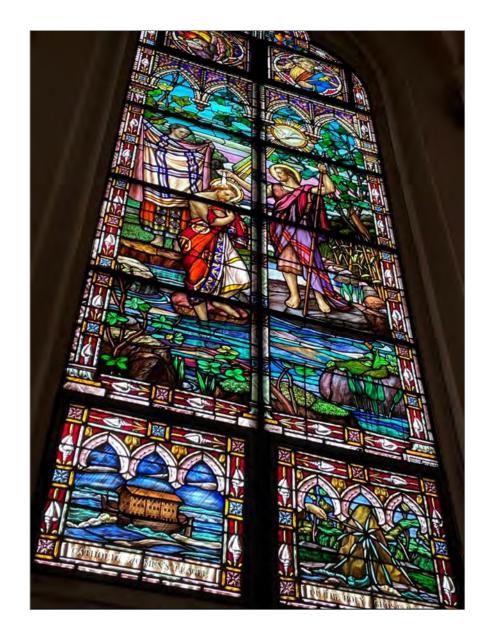

view looking south

Oresto DiSaia (1900-1976)

Guido Nincheri (1885-1973)

St. Ann's Church, Woonsocket

sacristy

2022 Google Maps

Holy Ghost School Dedication Ceremony, ca. 1970

**Plat 33 Lot 99** Holy Ghost Church