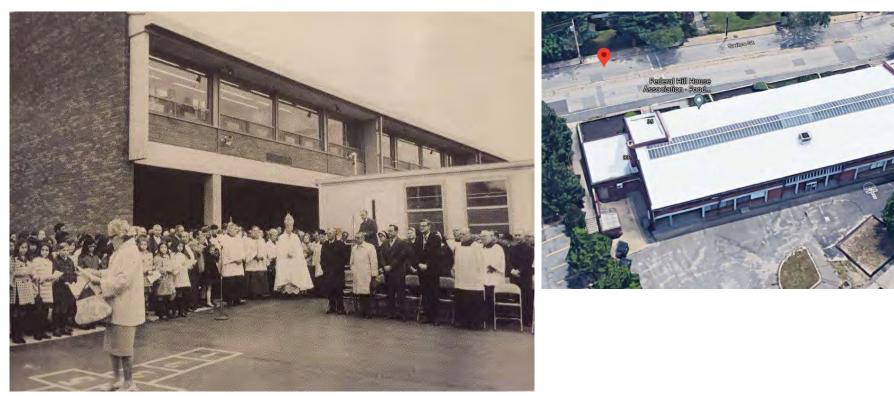

view looking south

Oresto DiSaia (1900-1976)

Guido Nincheri (1885-1973)

St. Ann's Church, Woonsocket

sacristy

2022 Google Maps

Holy Ghost School Dedication Ceremony, ca. 1970

**Plat 33 Lot 99** Holy Ghost Church