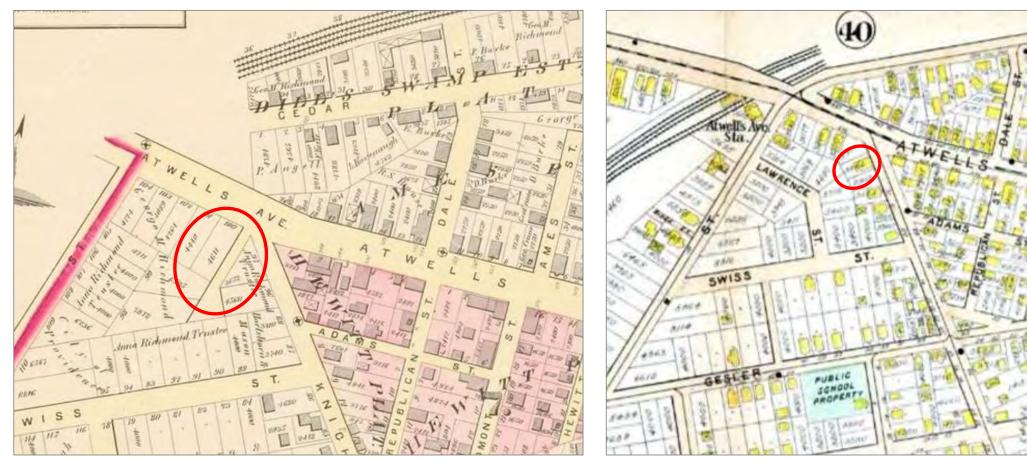

view looking south

Oresto DiSaia (1900-1976)

Guido Nincheri (1885-1973)

St. Ann's Church, Woonsocket

sacristy

2022 Google Maps

Holy Ghost School Dedication Ceremony, ca. 1970

**Plat 33 Lot 99** Holy Ghost Church

Plat 33 Lot 100 Holy Ghost Rectory

**Plat 33 Lot 662** Former Holy Ghost School

**Plat 33 Lot 98** Vacant

**Plat 33 Lot 97** Vacant

**Plat 33 Lot 694** Vacant

Società dell'Immacolata Concezione

Società Santo Nome di Gesù