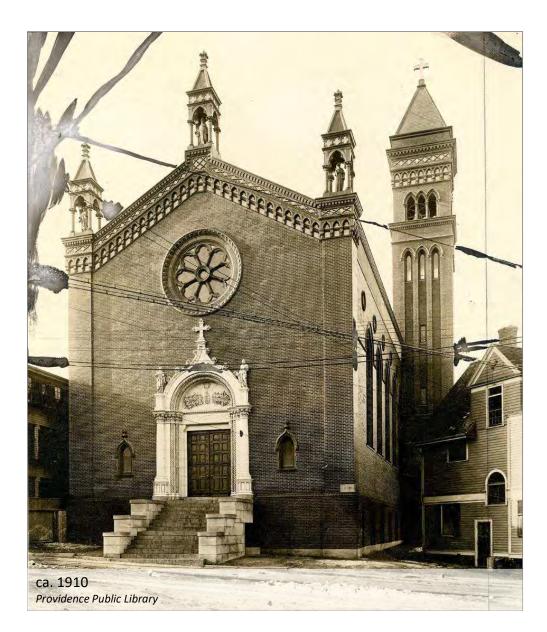

## HOLY GHOST CHURCH

472 Atwells Avenue, Providence

view looking south

view looking northeast

view looking west

view looking northwest

Bishop Matthew Harkins (1845-1921) in 1889 Archives of the Diocese of Providence