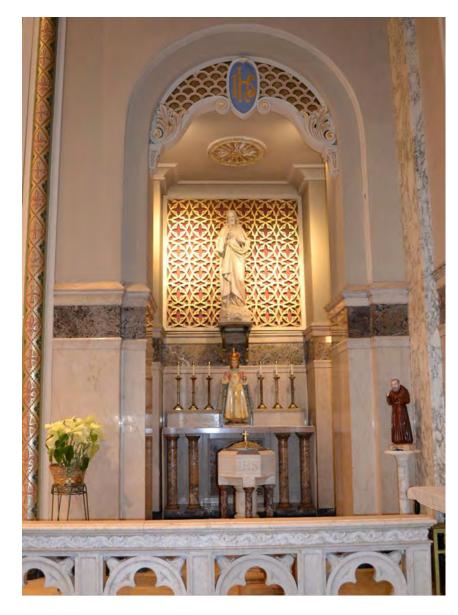

view looking south

Oresto DiSaia (1900-1976)

Guido Nincheri (1885-1973)

St. Ann's Church, Woonsocket

sacristy

2022 Google Maps

Holy Ghost School Dedication Ceremony, ca. 1970

**Plat 33 Lot 99** Holy Ghost Church