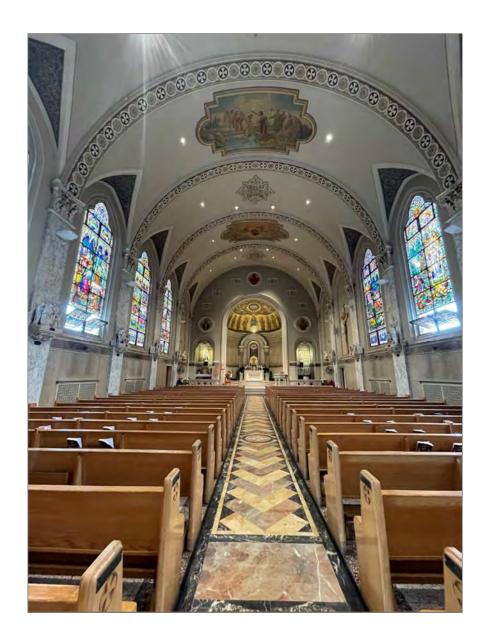

## HOLY GHOST CHURCH

472 Atwells Avenue, Providence

view looking south

view looking northeast

view looking west

view looking northwest

Bishop Matthew Harkins (1845-1921) in 1889 Archives of the Diocese of Providence