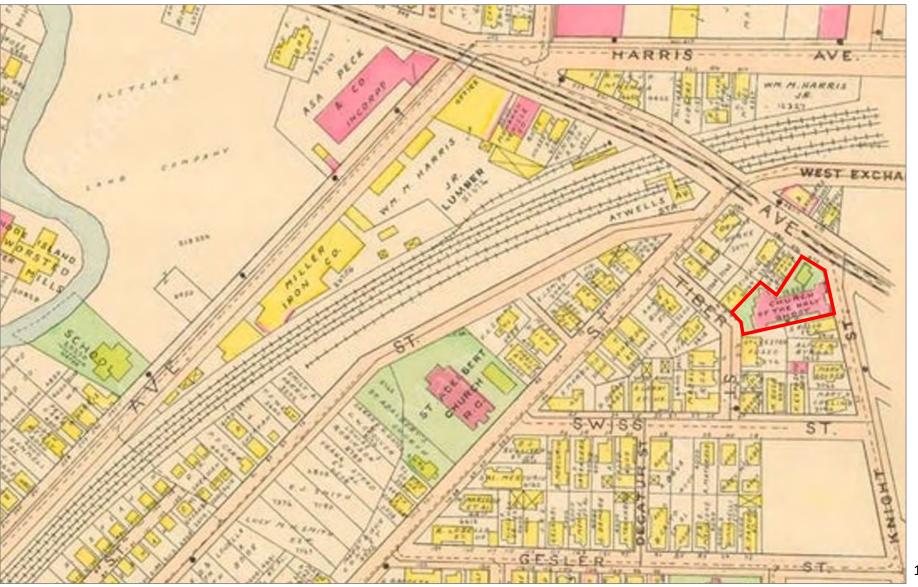

## HOLY GHOST CHURCH

472 Atwells Avenue, Providence

view looking south

view looking northeast

view looking west

view looking northwest

Bishop Matthew Harkins (1845-1921) in 1889 Archives of the Diocese of Providence

view looking south

Oresto DiSaia (1900-1976)

Guido Nincheri (1885-1973)

St. Ann's Church, Woonsocket

sacristy

2022 Google Maps

Holy Ghost School Dedication Ceremony, ca. 1970

**Plat 33 Lot 99** Holy Ghost Church