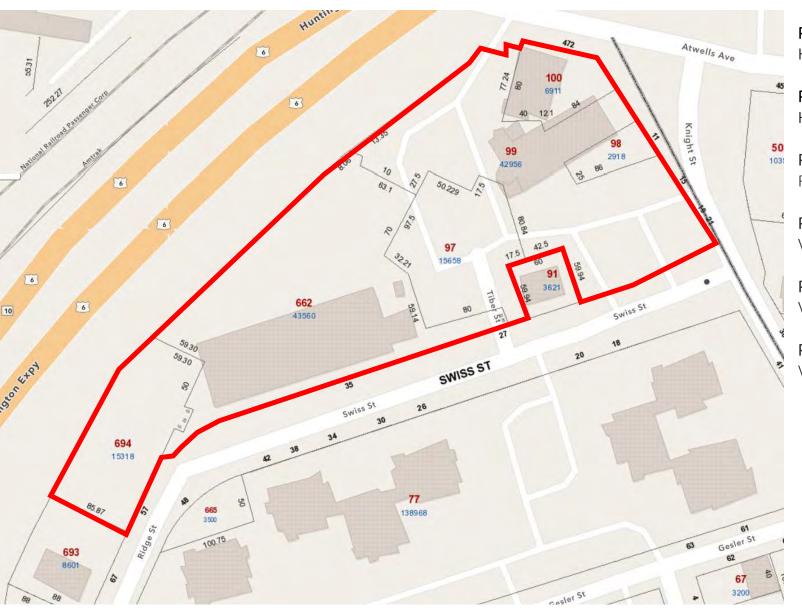

Plat 33 Lot 100 Holy Ghost Rectory

**Plat 33 Lot 662** Former Holy Ghost School

**Plat 33 Lot 98** Vacant

**Plat 33 Lot 97** Vacant

**Plat 33 Lot 694** Vacant

Società dell'Immacolata Concezione

Società Santo Nome di Gesù