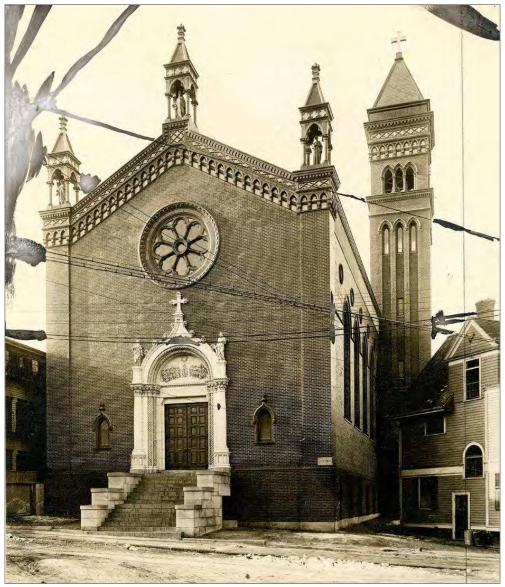

## HOLY GHOST CHURCH

472 Atwells Avenue, Providence

view looking south

view looking northeast

view looking west

view looking northwest

Bishop Matthew Harkins (1845-1921) in 1889 Archives of the Diocese of Providence