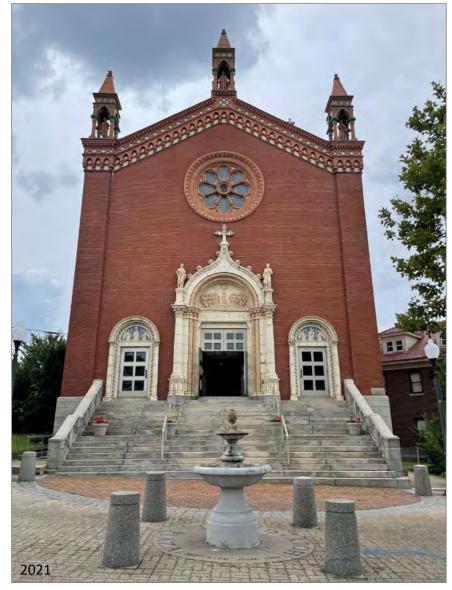

## HOLY GHOST CHURCH

472 Atwells Avenue, Providence

view looking south

view looking northeast

view looking west

view looking northwest

Bishop Matthew Harkins (1845-1921) in 1889 Archives of the Diocese of Providence

view looking south

Oresto DiSaia (1900-1976)

Guido Nincheri (1885-1973)

St. Ann's Church, Woonsocket

sacristy

2022 Google Maps

Holy Ghost School Dedication Ceremony, ca. 1970

**Plat 33 Lot 99** Holy Ghost Church