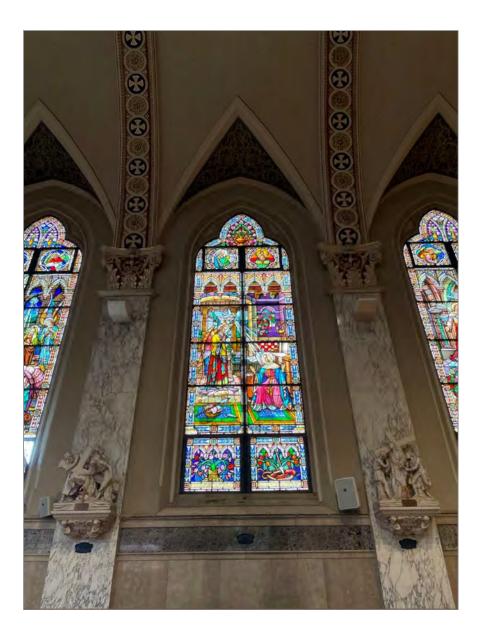

## HOLY GHOST CHURCH

472 Atwells Avenue, Providence

view looking south

view looking northeast

view looking west

view looking northwest

Bishop Matthew Harkins (1845-1921) in 1889 Archives of the Diocese of Providence