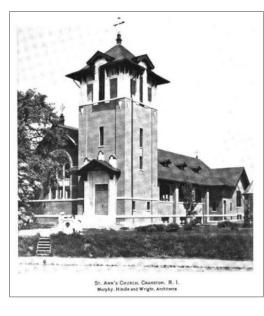

Father Luigi Paroli

St. MARY'S RECTORY, PAWTUCKET Murphy, Hindle and Wright, Architects

ST. ANN'S ITALIAN CHURCH. PROVIDENCE Murphy, Hindle and Wright, Architects

Yearbook of the American Institute of Architects, Rhode Island Chapter, 1910